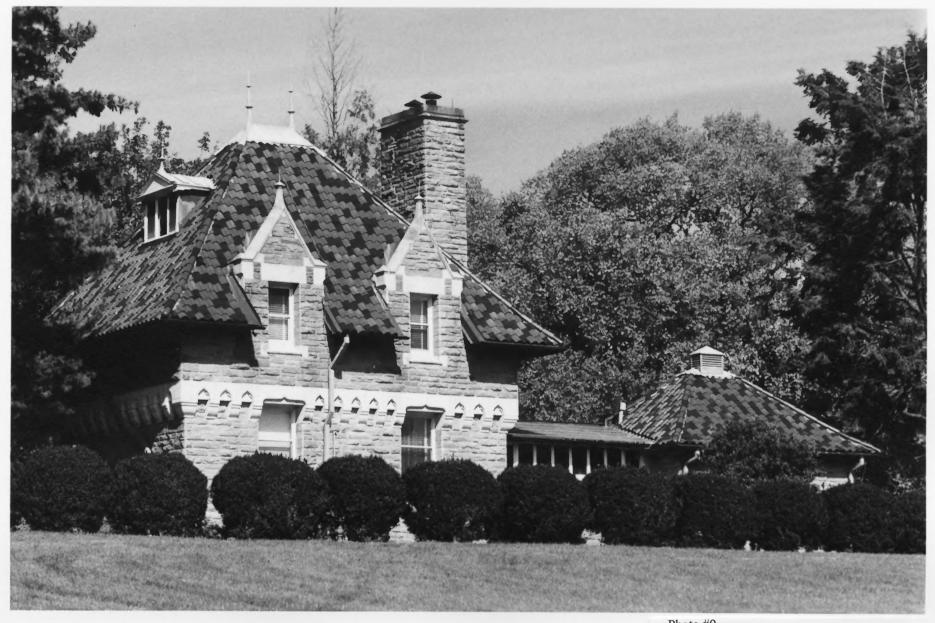

Woodmont
Montgomery County, Pennsylvania
Manor house and servants quarters, looking
northwest
Peter Zirnis, October 1996

Photo #2
Woodmont
Montgomery County, Pennsylvania
Manor house, main elevation, looking north
Peter Zirnis, October 1996