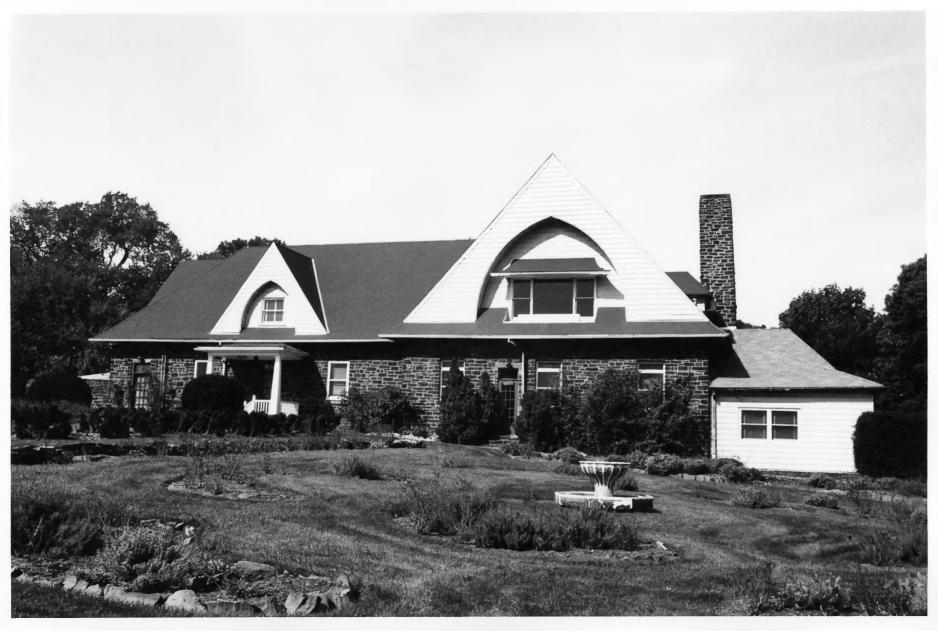

Woodmont
Montgomery County, Pennsylvania
Manor house, Great Hall, linenfold pocket
doors, looking west
Peter Zirnis, October 1996

Photo #9
Woodmont
Montgomery County, Pennsylvania
Servants quarters, looking northeast
Peter Zirnis, October 1996