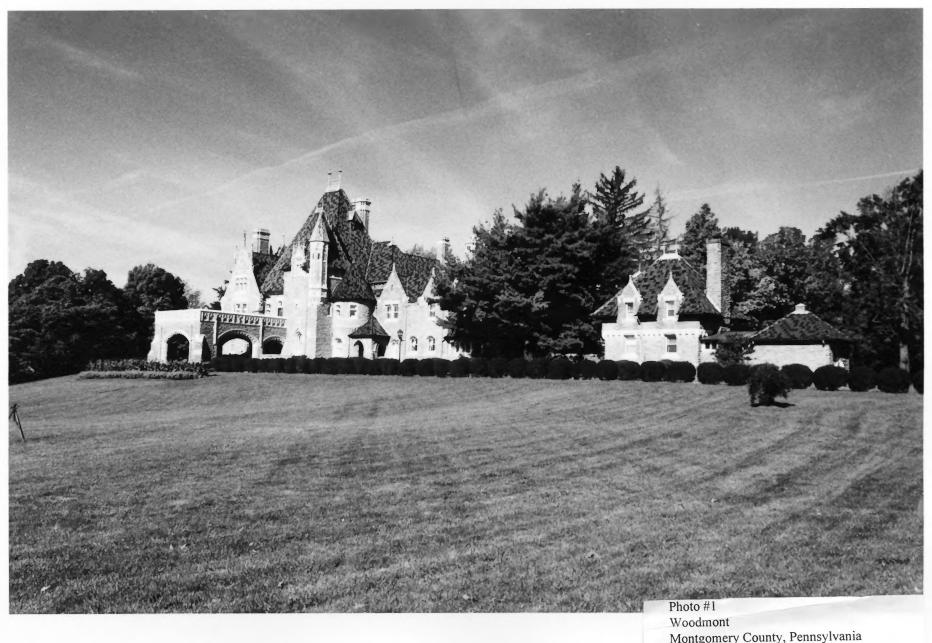

Woodmont
Montgomery County, Pennsylvania
Manor house and servants quarters, looking
northwest
Peter Zirnis, October 1996

Photo #2
Woodmont
Montgomery County, Pennsylvania
Manor house, main elevation, looking north
Peter Zirnis, October 1996