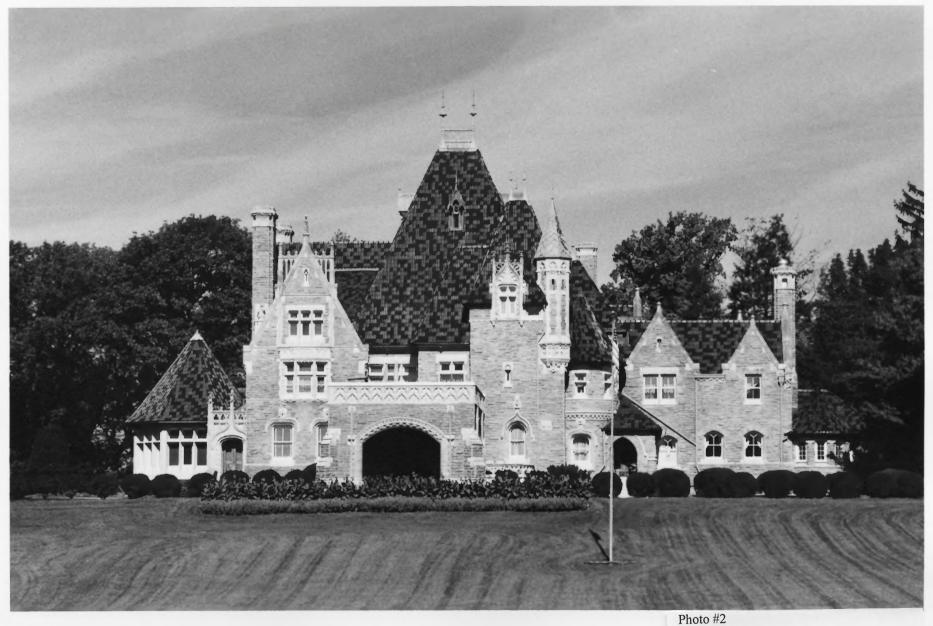

Woodmont
Montgomery County, Pennsylvania
Manor house and servants quarters, looking
northwest
Peter Zirnis, October 1996

Photo #2
Woodmont
Montgomery County, Pennsylvania
Manor house, main elevation, looking north
Peter Zirnis, October 1996