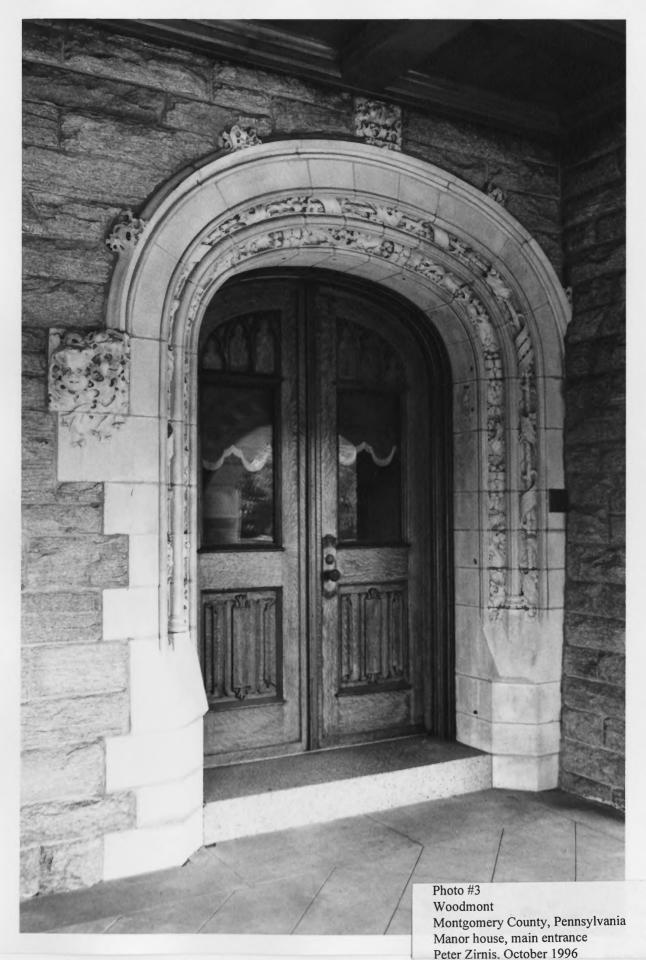

Photo #4
Woodmont
Montgomery County, Pennsylvania
Manor house, detail of turret
Peter Zirnis, October 1996

Photo #5
Woodmont
Montgomery County, Pennsylvania
Manor house, port-cochere, west elevation
Peter Zirnis, October 1996