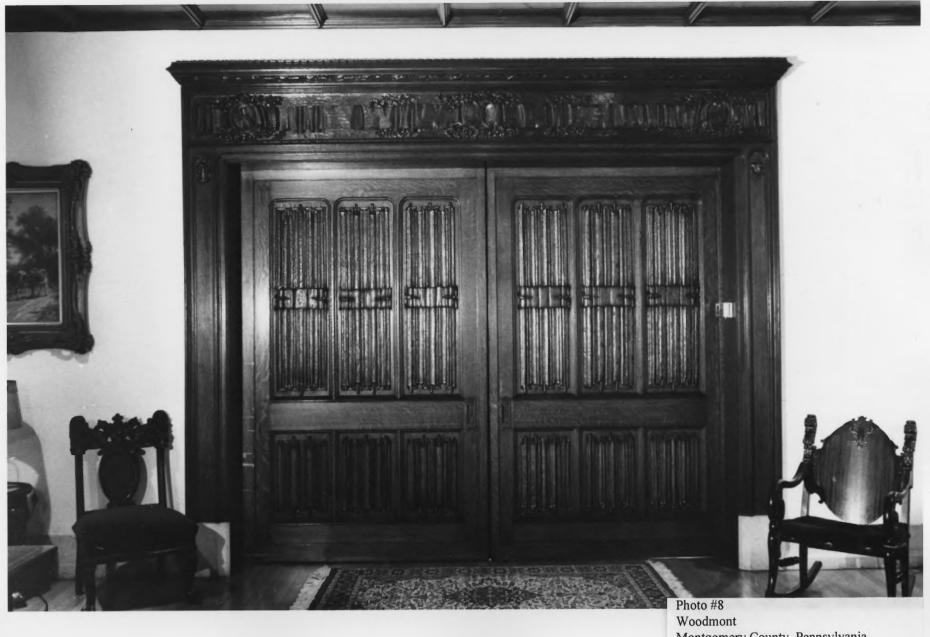

Woodmont
Montgomery County, Pennsylvania
Manor house, Great Hall, linenfold pocket
doors, looking west
Peter Zirnis, October 1996

Photo #9
Woodmont
Montgomery County, Pennsylvania
Servants quarters, looking northeast
Peter Zirnis, October 1996