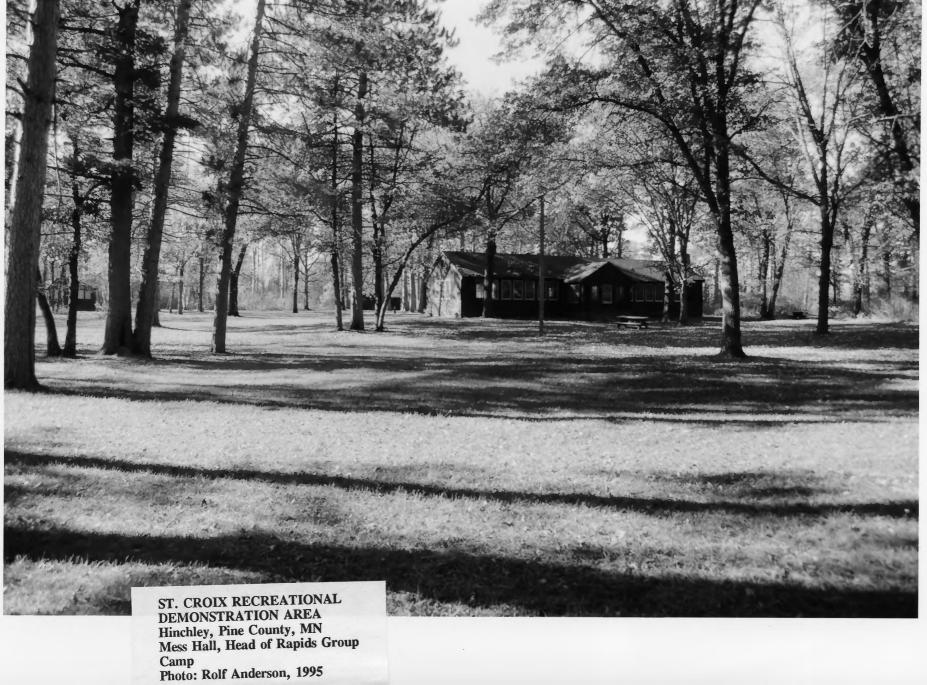

-

LAUNDRI

ST. CROIX RECREATIONAL DEMONSTRATION AREA Hinchley, Pine County, MN Park Contact Station & Headquarters Photo: Ethan Carr, 1995

I HWY 48
TRAIL CENTER ⇒
BEACH <</li>
PICNIC AREA <</li>

ST. CROIX RECREATIONAL DEMONSTRATION AREA Hinchley, Pine County, MN Site of Yellowbanks CCC Camp Photo: Ethan Carr, 1995