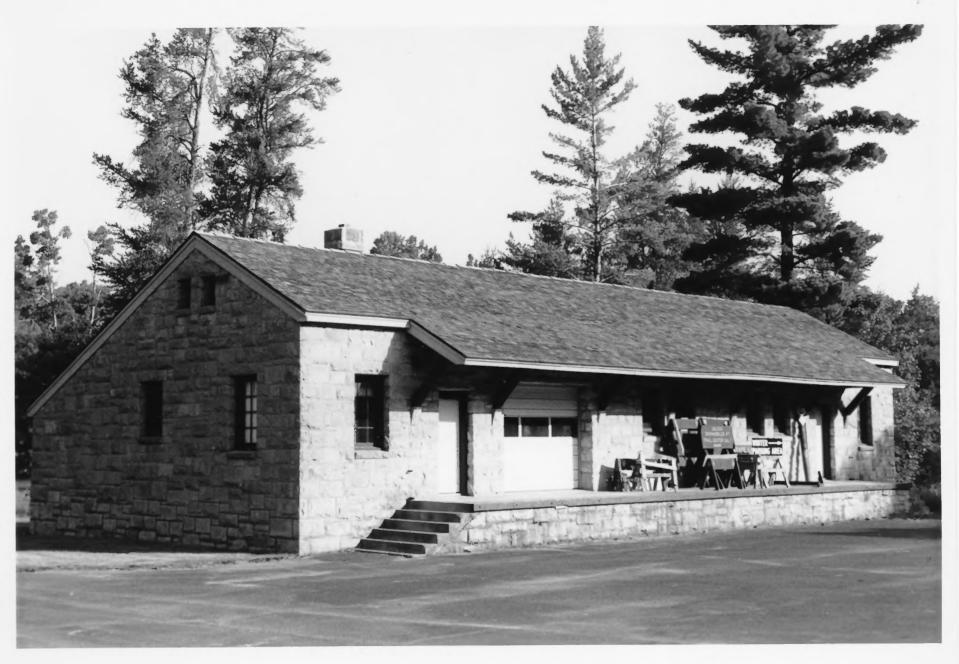

-

LAUNDRI

ST. CROIX RECREATIONAL DEMONSTRATION AREA Hinchley, Pine County, MN Park Contact Station & Headquarters Photo: Ethan Carr, 1995

I HWY 48
TRAIL CENTER ⇒
BEACH <</li>
PICNIC AREA <</li>

ST. CROIX RECREATIONAL DEMONSTRATION AREA Hinchley, Pine County, MN Site of Yellowbanks CCC Camp Photo: Ethan Carr, 1995