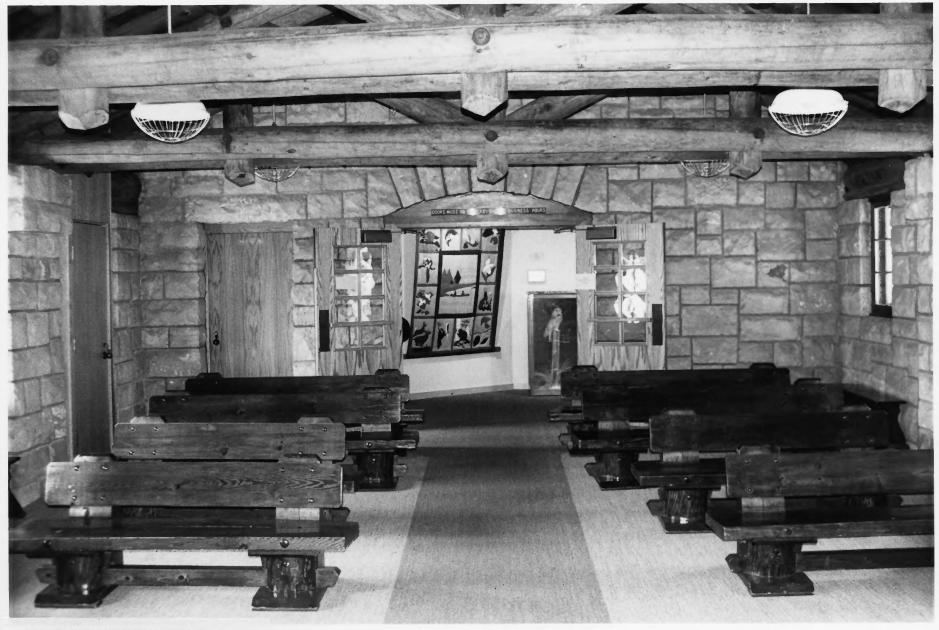

ST. CROIX RECREATIONAL DEMONSTRATION AREA Hinchley, Pine County, MN St. Croix Lodge Photo: Ethan Carr, 1995 ST. CROIX LODGE

ST. CROIX RECREATIONAL DEMONSTRATION AREA Hinchley, Pine County, MN St. Croix Lodge, interior Photo: Ethan Carr, 1995