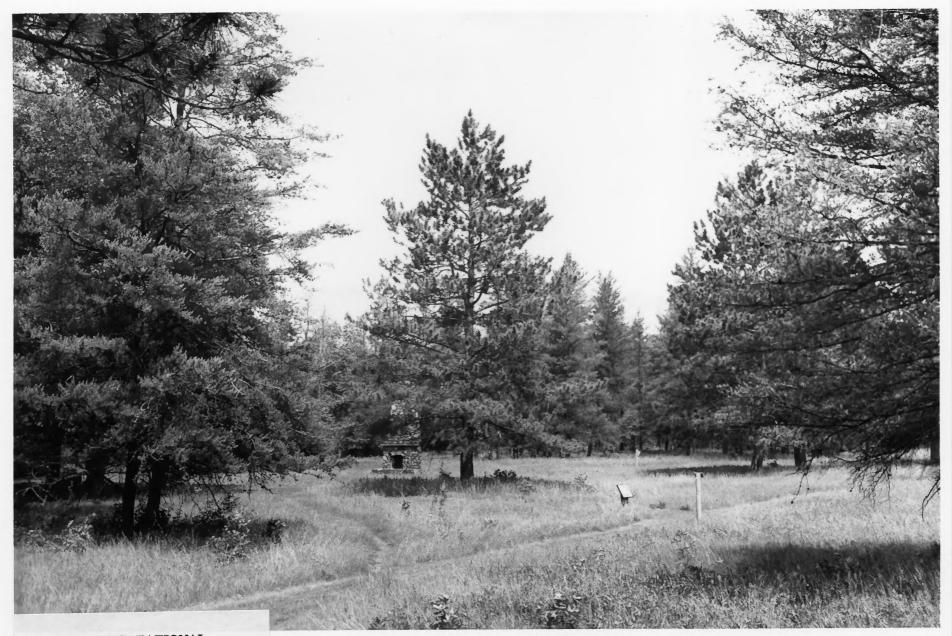

ST. CROIX RECREATIONAL DEMONSTRATION AREA Hinchley, Pine County, MN St. Croix Lodge Photo: Ethan Carr, 1995 ST. CROIX LODGE

ST. CROIX RECREATIONAL DEMONSTRATION AREA Hinchley, Pine County, MN St. Croix Lodge, interior Photo: Ethan Carr, 1995