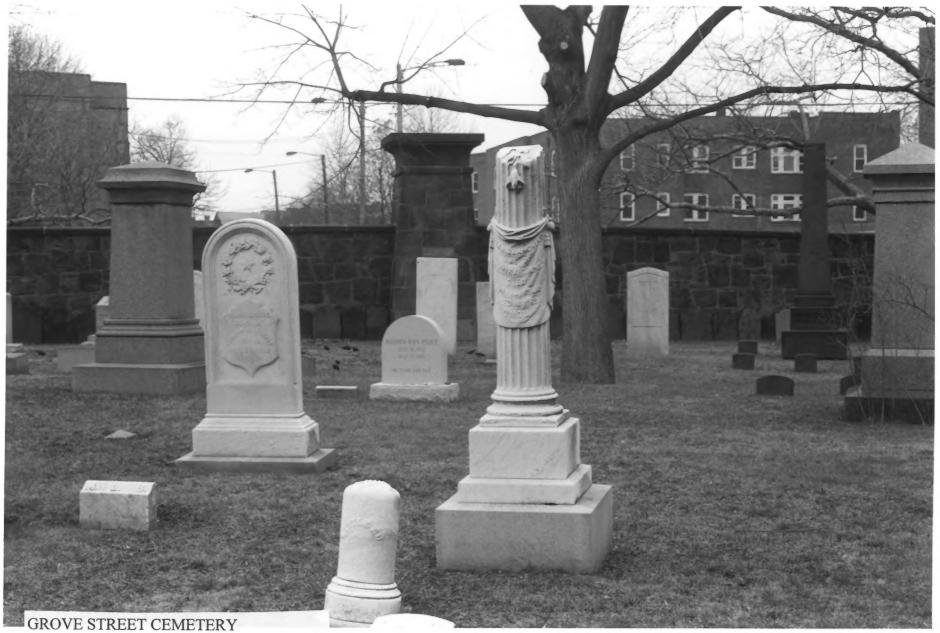

GROVE STREET CEHETERY (NEW HAVEN CITY BURIAL GROUND) NEW HAVEN, NEW HAVEN COUNTY, CT PHOTOGRAPH 22 OF 32

New Haven, Connecticut Typical "broken" column Photo by Historic Resource Consultants, 1997