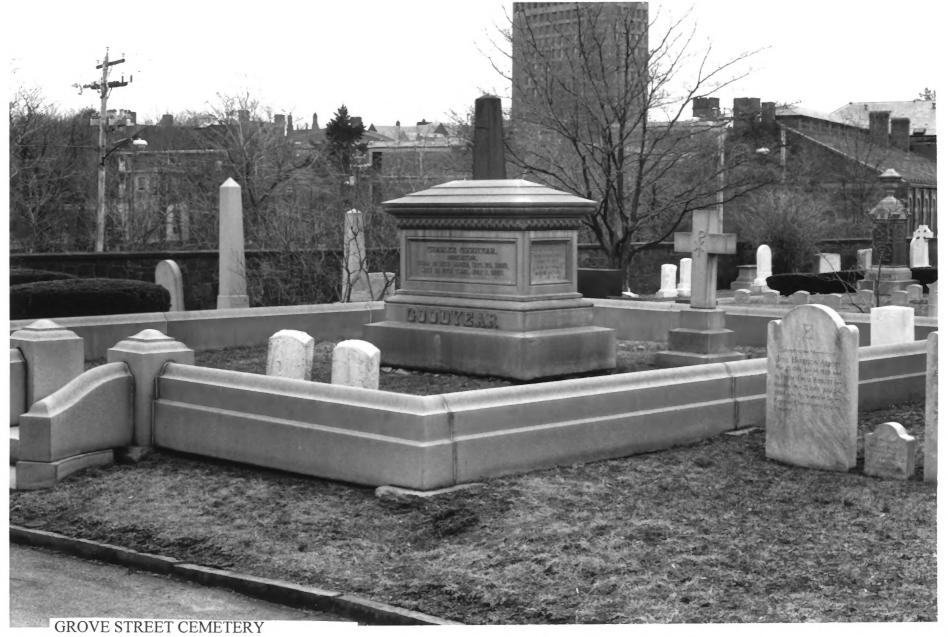

New Haven, Connecticut Grove Street entrance Photo by Historic Resource Consultants, 1997

GROVE STREET CEHETERY (NEW HAVEN CITY BURIAL GROUND) NEW HAVEN, NEW HAVEN COUNTY OT PHOTOGRAPH 2 OF 32

GROVE STREET CEMETERY (NEW HAVEN CITY BURIAL GROUND) NEW HAVEN, NEW HAVEN COUNTY, CT PHOTOGRAPH 3 OF 32