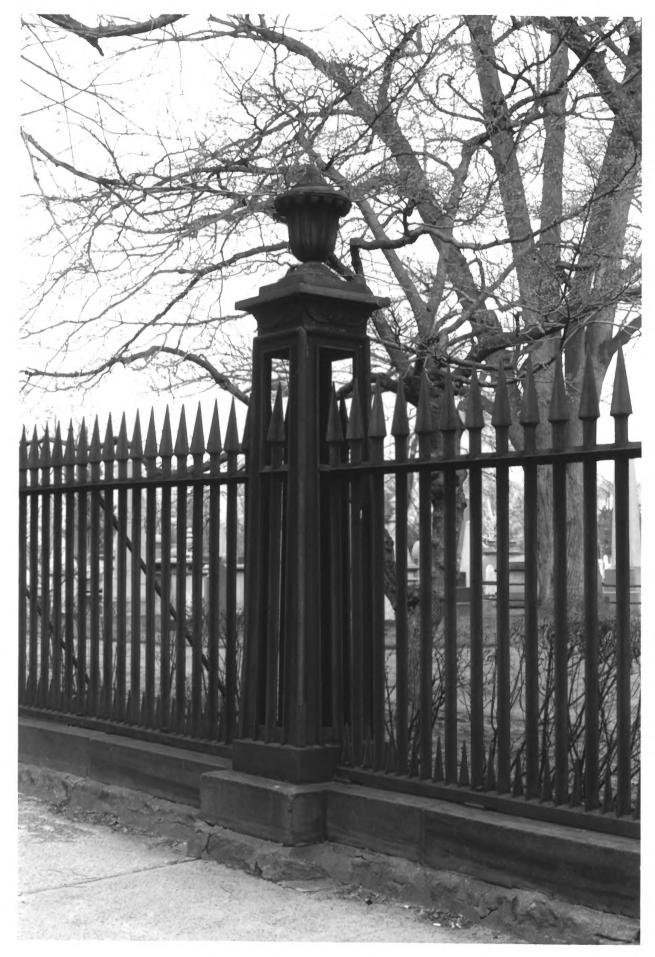

GROVE STREET CEMETERY (NEW HAVEN CITY BURIAL GROUND) NEW HAVEN, NEW HAVEN COUNTY, CT PHOTOGRAPH 28 OF 32

GROVE STREET CEMETERY New Haven, Connecticut Granite posts and cast-iron fencing around Fitch plot Photo by Historic Resource Consultants, 1997