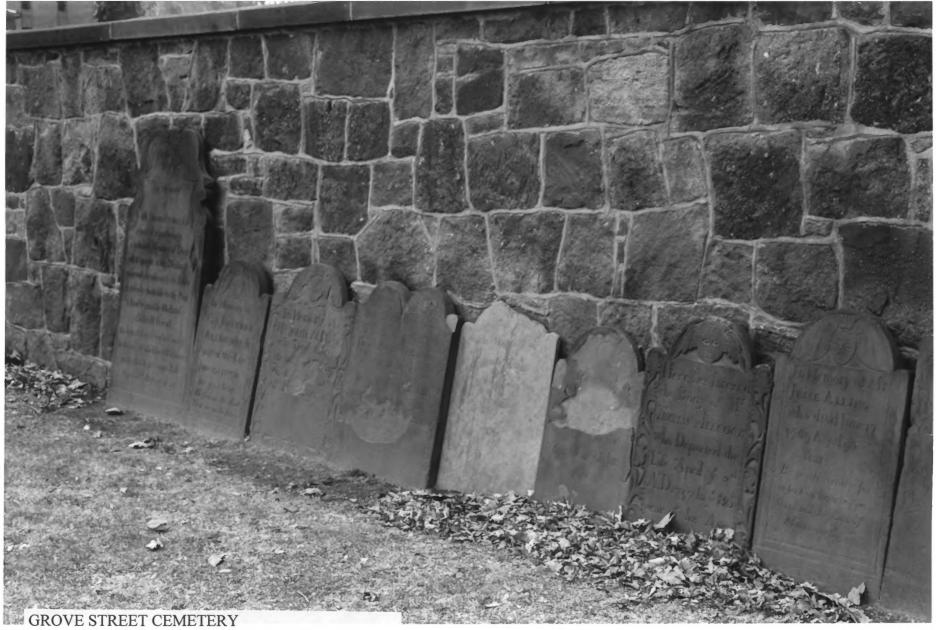

GROVE STREET CEMETERY

(NEW HAVEN CITY BURIAL GROUND) NEW HAVEN, NEW HAVEN COUNTY, CT

PHOTOGRAPH \$ OF 32

New Haven, Connecticut Colonial-period markers from first New Haven cemetery Photo by Historic Resource Consultants, 1997