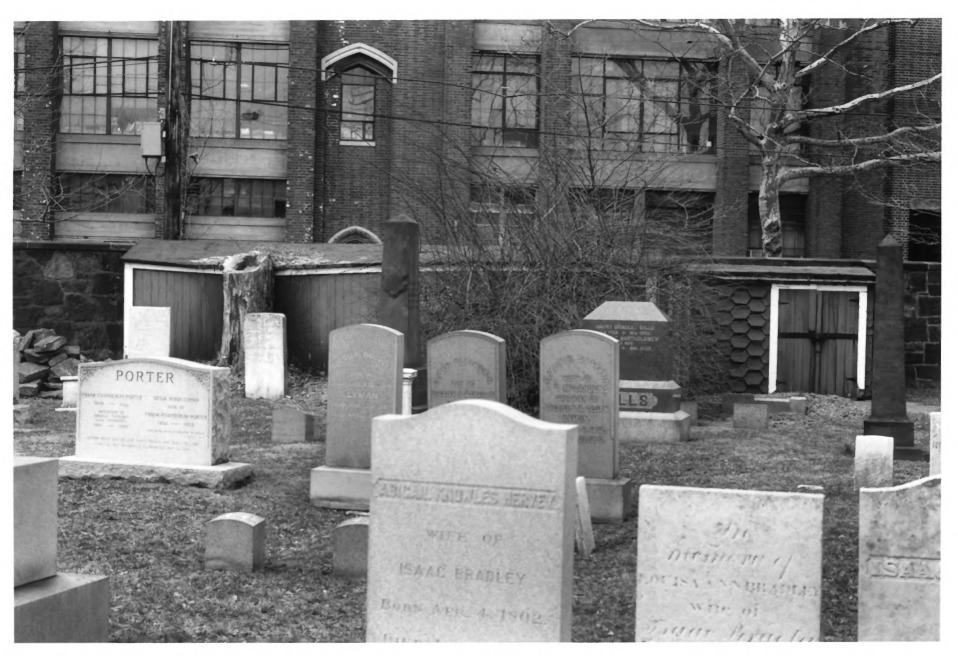

New Haven, Connecticut Chapel, south and east elevations Photo by Historic Resource Consultants, 1997

New Haven, Connecticut Overview showing typical markers, granite curb and iron fence enclosures Photo by Historic Resource Consultants, 1997