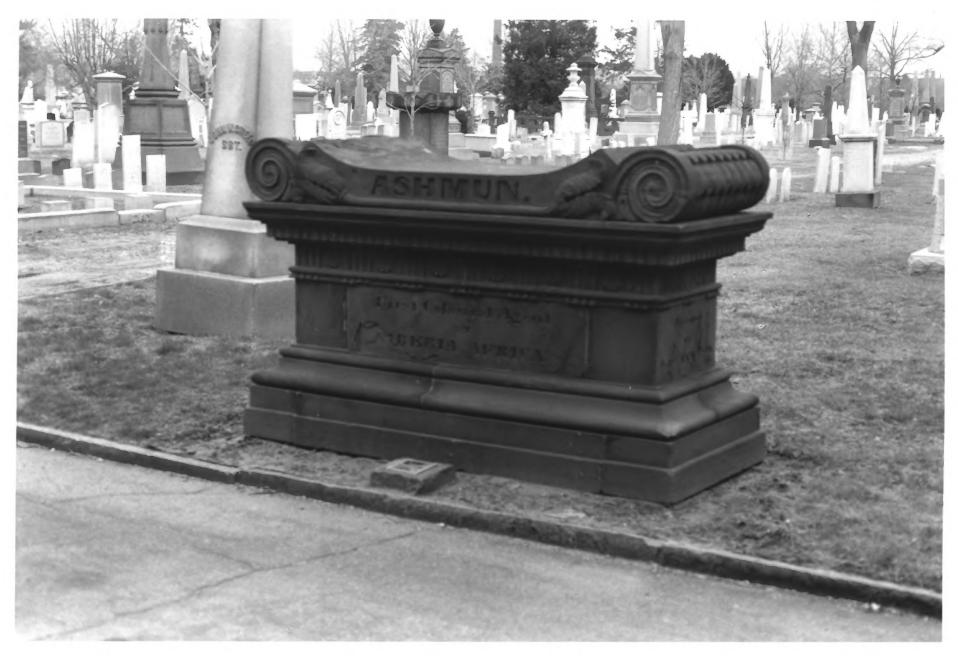

New Haven, Connecticut Typical sarcophagus Photo by Historic Resource Consultants, 1997

GROVE STREET CEMETERY (NEW HAVEN CITY BURIAL GROUND) NEW HAVEN, NEW HAVEN COUNTY, CT PHOTOGRAPH 20 OF 32

New Haven, Connecticut Sheffield-St. John plot Photo by Historic Resource Consultants, 1997