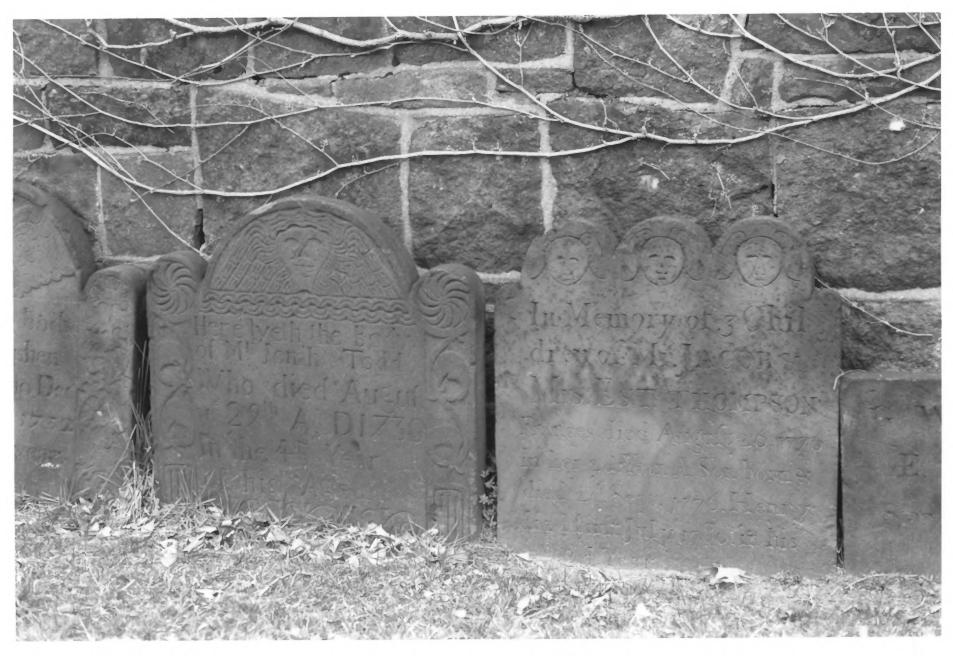

GROVE STREET CEMETERY

(NEW HAVEN CITY BURIAL GROUND) NEW HAVEN, NEW HAVEN COUNTY, CT

PHOTOGRAPH \$ OF 32

New Haven, Connecticut Colonial-period markers from first New Haven cemetery Photo by Historic Resource Consultants, 1997