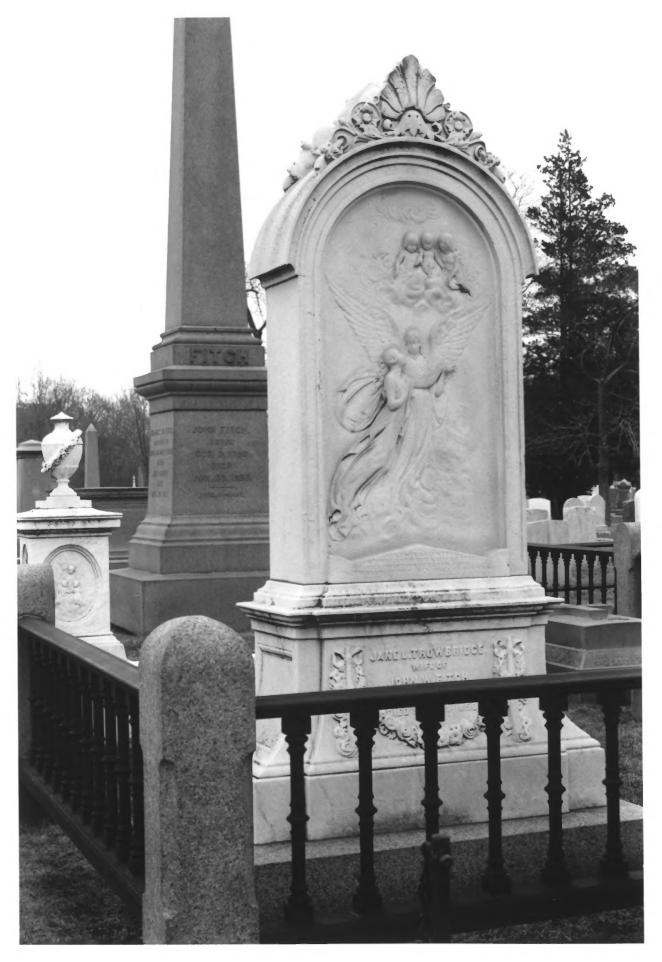

GROVE STREET CEMETERY (NEW HAVEN CITY BURIAL GROUND) NEW HAVEN, NEW HAVEN COUNTY, CT PHOTOGRAPH 28 OF 32

GROVE STREET CEMETERY New Haven, Connecticut Granite posts and cast-iron fencing around Fitch plot Photo by Historic Resource Consultants, 1997