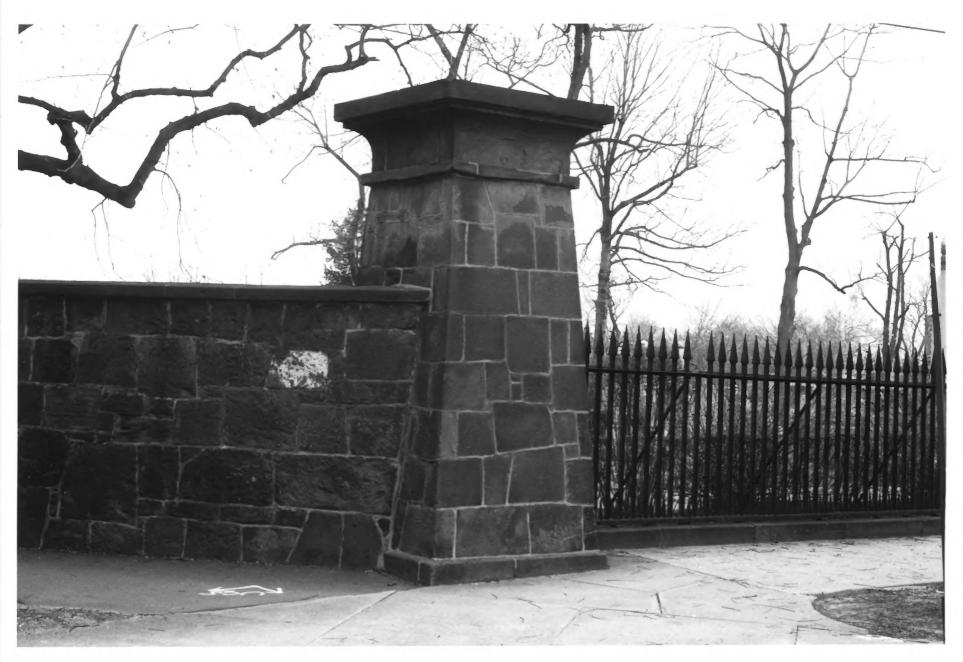

New Haven, Connecticut Grove Street entrance Photo by Historic Resource Consultants, 1997

GROVE STREET CEHETERY (NEW HAVEN CITY BURIAL GROUND) NEW HAVEN, NEW HAVEN COUNTY OT PHOTOGRAPH 2 OF 32

GROVE STREET CEMETERY (NEW HAVEN CITY BURIAL GROUND) NEW HAVEN, NEW HAVEN COUNTY, CT PHOTOGRAPH 3 OF 32