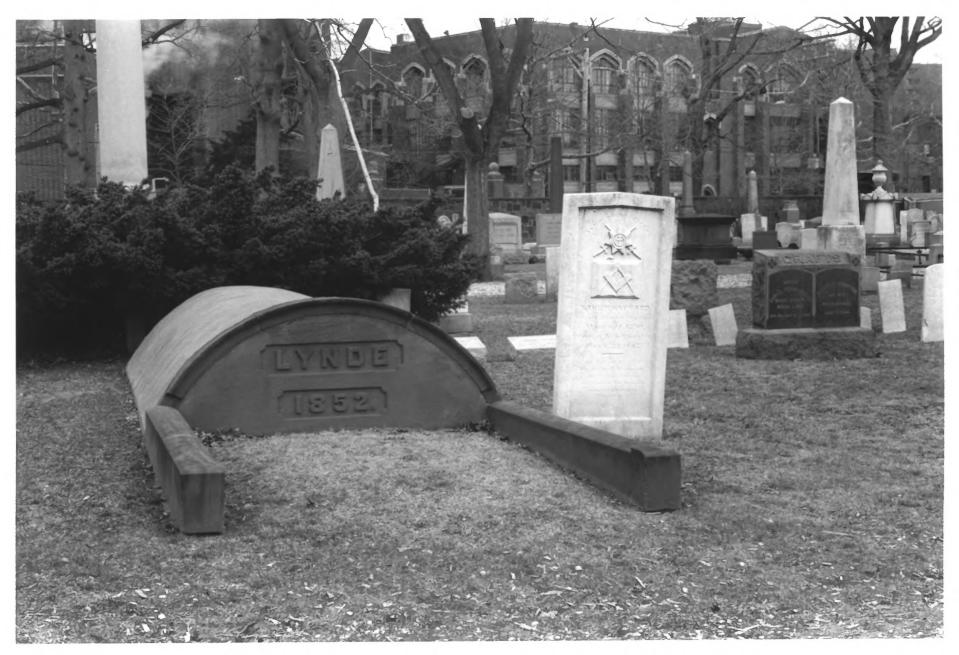

GROVE STREET CEMETERY (NEW HAVEN CITY BURIAL GROUND) NEW HAVEN, NEW HAVEN COUNTY, CT PHOTOGRAPH 14 OF 32