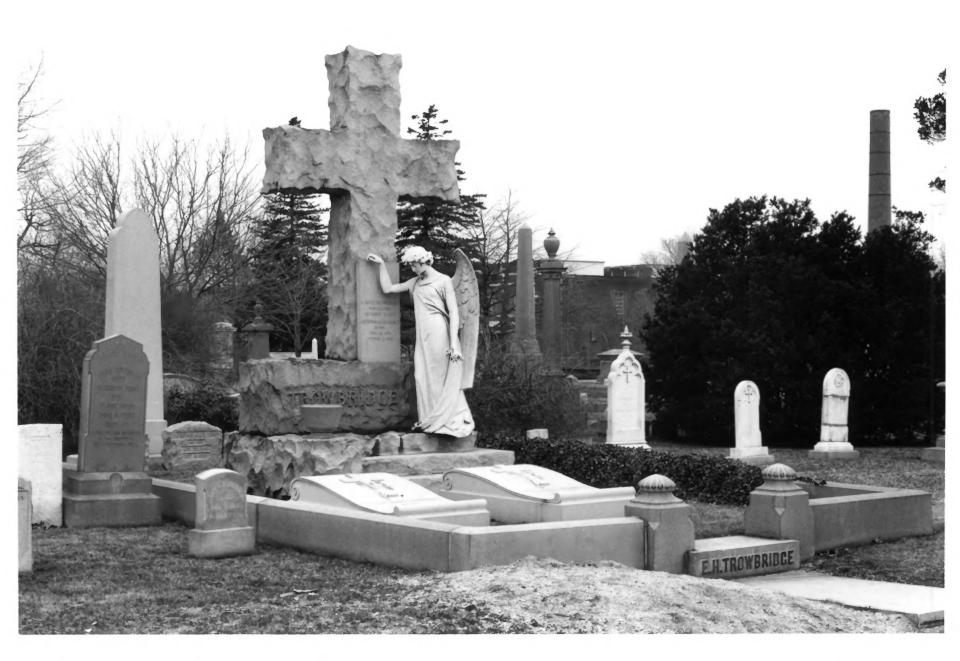

## GROVE STREET CEMETERY (NEW HAVEN CITY BURIAL GROUND) NEW HAVEN, NEW HAVEN COUNTY, CT. PHOTOGRAPH 24 OF 32

GROVE STREET CEMETERY

GROVE STREET CEHETERY (NEW HAVEN CITY BURIAL GROUND) NEW HAVEN, NEW HAVEN COUNTY OT PHOTOGRAPH 27 OF 32

GROVE STREET CEMETERY (NEW HAVEN CITY BURIAL GROUND) NEW HAVEN, NEW HAVEN COUNTY, CT PHOTOGRAPH 28 OF 32

GROVE STREET CEMETERY New Haven, Connecticut Granite posts and cast-iron fencing around Fitch plot Photo by Historic Resource Consultants, 1997