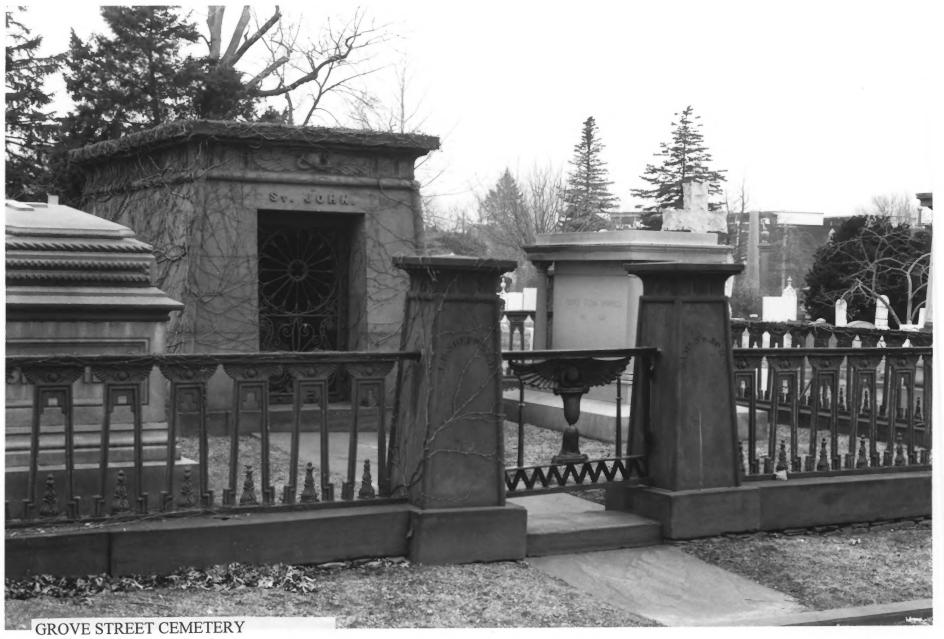

New Haven, Connecticut Typical sarcophagus Photo by Historic Resource Consultants, 1997

GROVE STREET CEMETERY (NEW HAVEN CITY BURIAL GROUND) NEW HAVEN, NEW HAVEN COUNTY, CT PHOTOGRAPH 20 OF 32

New Haven, Connecticut Sheffield-St. John plot Photo by Historic Resource Consultants, 1997