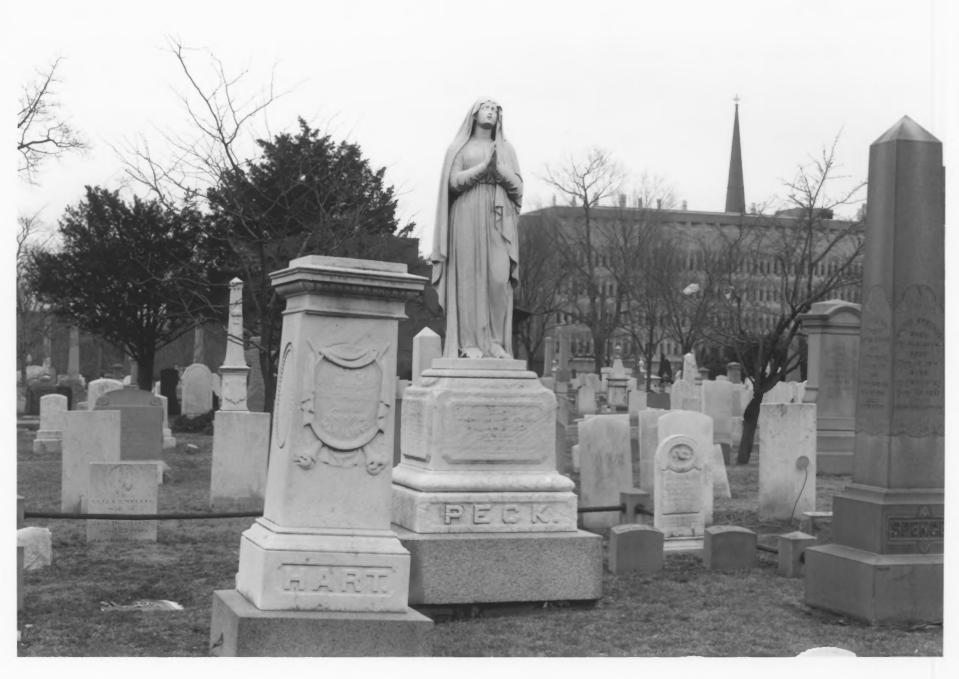

GROVE STREET CEMETERY (NEW HAVEN CITY BURIAL GROUND) NEW HAVEN, NEW HAVEN COUNTY, CT PHOTOGRAPH 14 OF 32

## GROVE STREET CEMETERY (NEW HAVEN CITY BURIAL GROUND) NEW HAVEN, NEW HAVEN COUNTY, CT PHOTOGRAPH 15 OF 32

GROVE STREET CEMETERY (NEW HAVEN CITY BURIAL GROUND) NEW HAVEN NEW HAVEN COUNTY, CT PHOTOGRAPH 16 OF 32