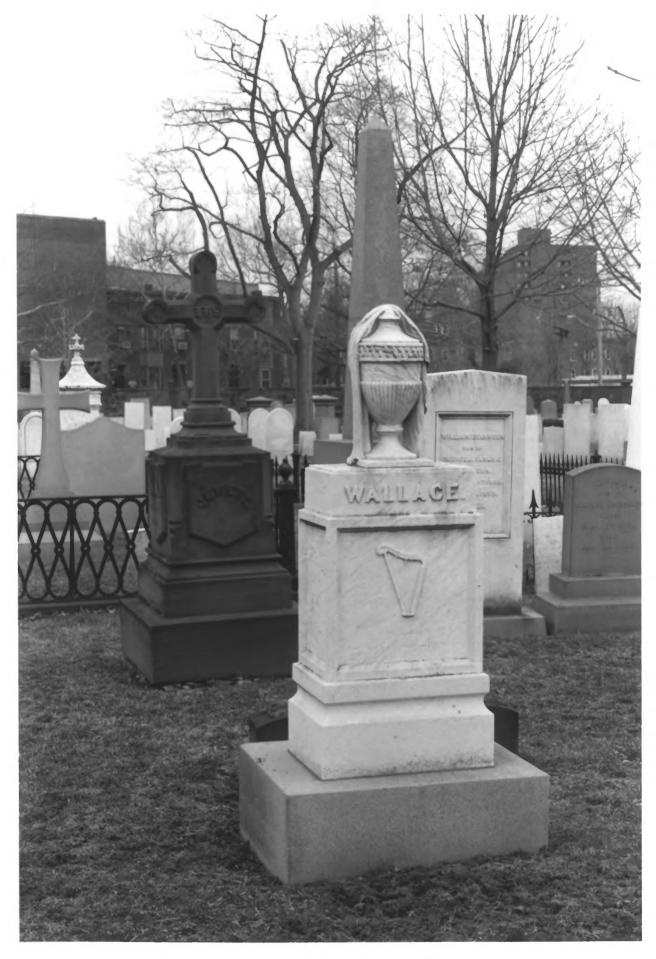

GROVE STREET CEHETERY (NEW HAVEN CITY BURIAL GROUND) NEW HAVEN, NEW HAVEN COUNTY, CT PHOTOGRAPH 22 OF 32

New Haven, Connecticut Typical "broken" column Photo by Historic Resource Consultants, 1997