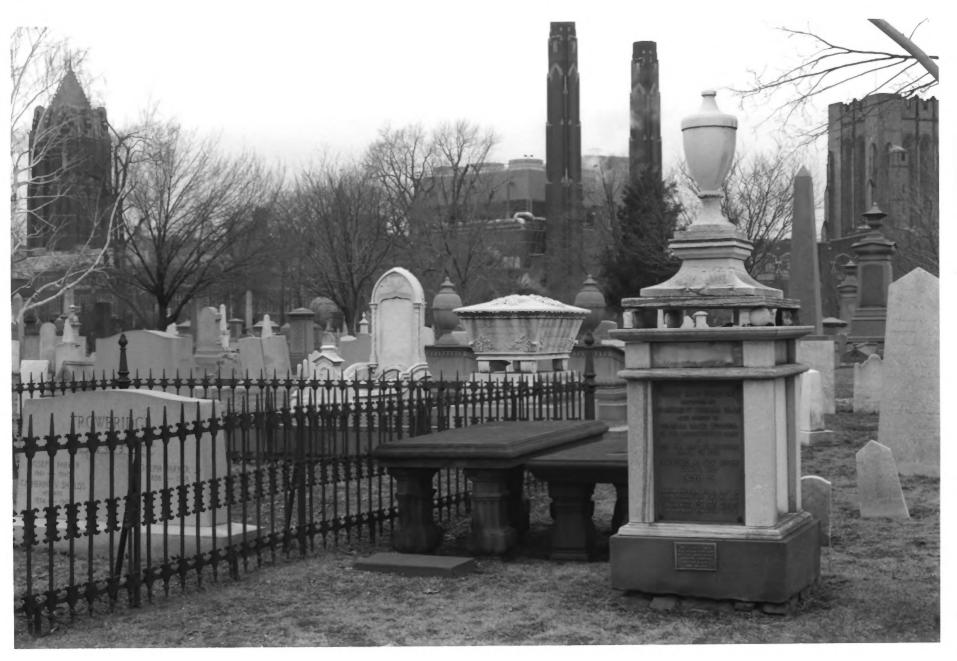

New Haven, Connecticut Typical sarcophagus Photo by Historic Resource Consultants, 1997

GROVE STREET CEMETERY (NEW HAVEN CITY BURIAL GROUND) NEW HAVEN, NEW HAVEN COUNTY, CT PHOTOGRAPH 20 OF 32

New Haven, Connecticut Sheffield-St. John plot Photo by Historic Resource Consultants, 1997