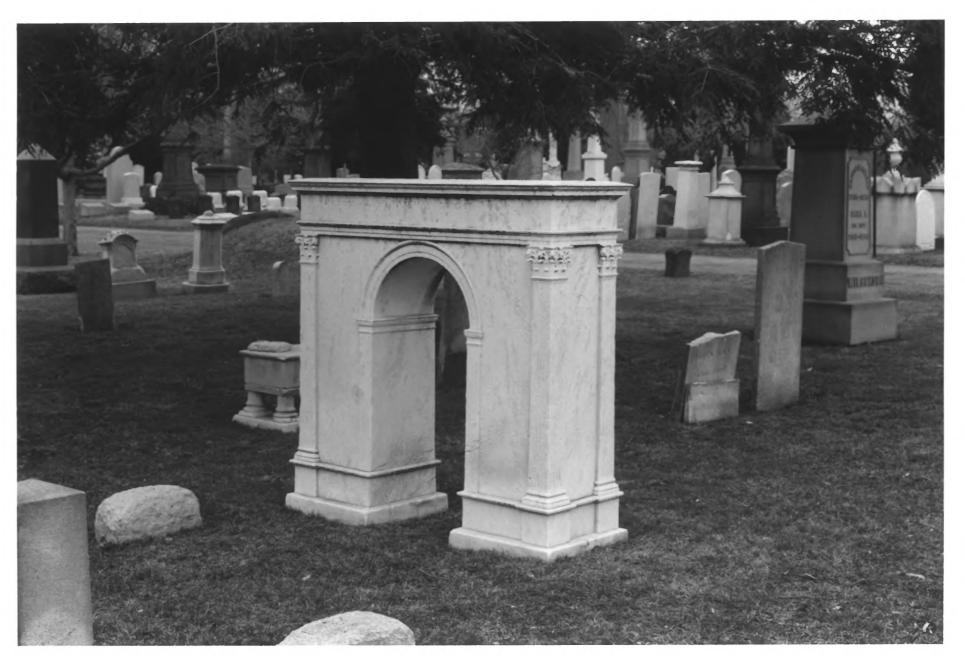

New Haven, Connecticut Typical sarcophagus Photo by Historic Resource Consultants, 1997

GROVE STREET CEMETERY (NEW HAVEN CITY BURIAL GROUND) NEW HAVEN, NEW HAVEN COUNTY, CT PHOTOGRAPH 20 OF 32

New Haven, Connecticut Sheffield-St. John plot Photo by Historic Resource Consultants, 1997