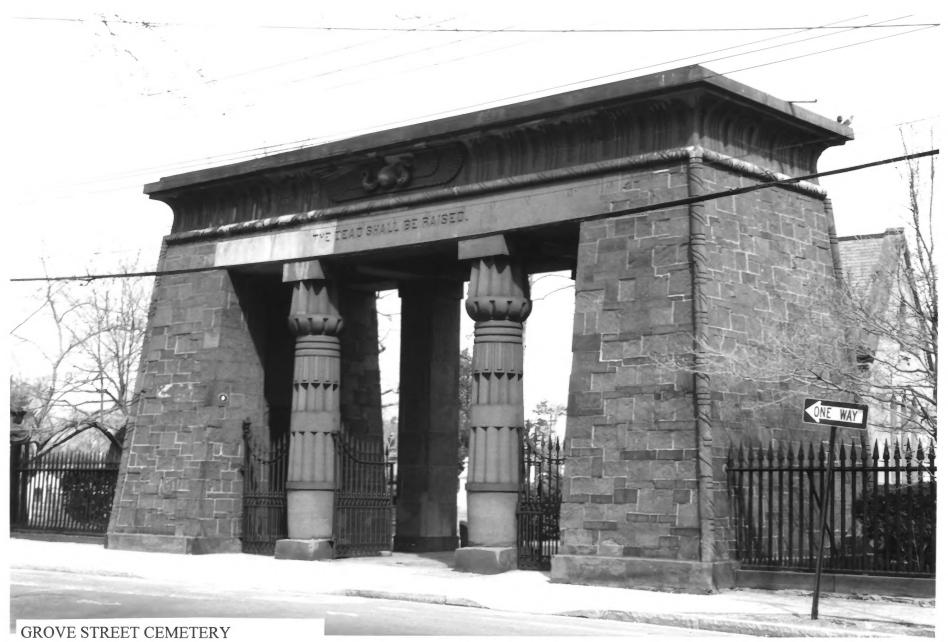

New Haven, Connecticut Grove Street entrance Photo by Historic Resource Consultants, 1997

GROVE STREET CEHETERY (NEW HAVEN CITY BURIAL GROUND) NEW HAVEN, NEW HAVEN COUNTY OT PHOTOGRAPH 2 OF 32

GROVE STREET CEMETERY (NEW HAVEN CITY BURIAL GROUND) NEW HAVEN, NEW HAVEN COUNTY, CT PHOTOGRAPH 3 OF 32