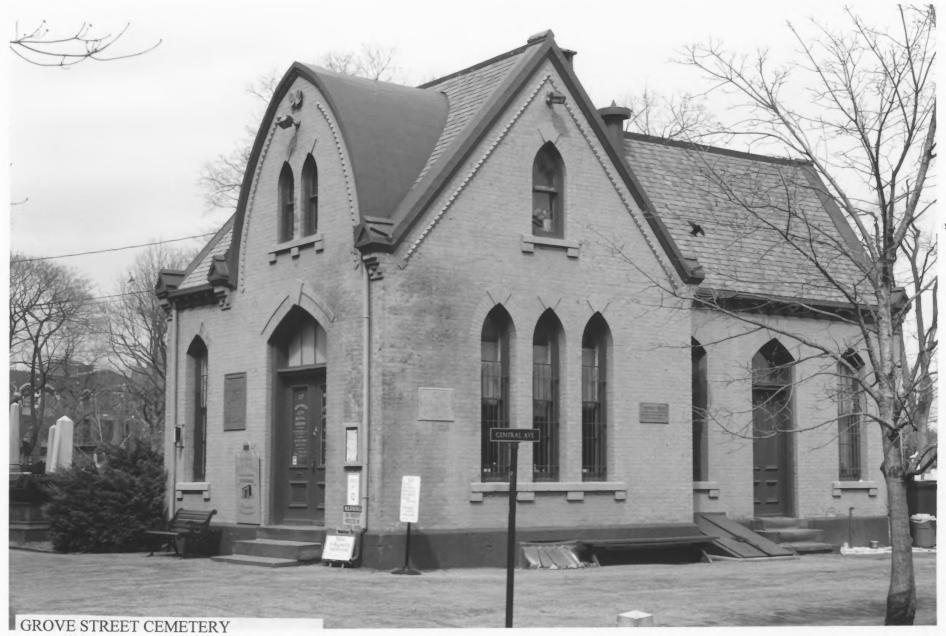

New Haven, Connecticut Chapel, south and east elevations Photo by Historic Resource Consultants, 1997

New Haven, Connecticut Overview showing typical markers, granite curb and iron fence enclosures Photo by Historic Resource Consultants, 1997