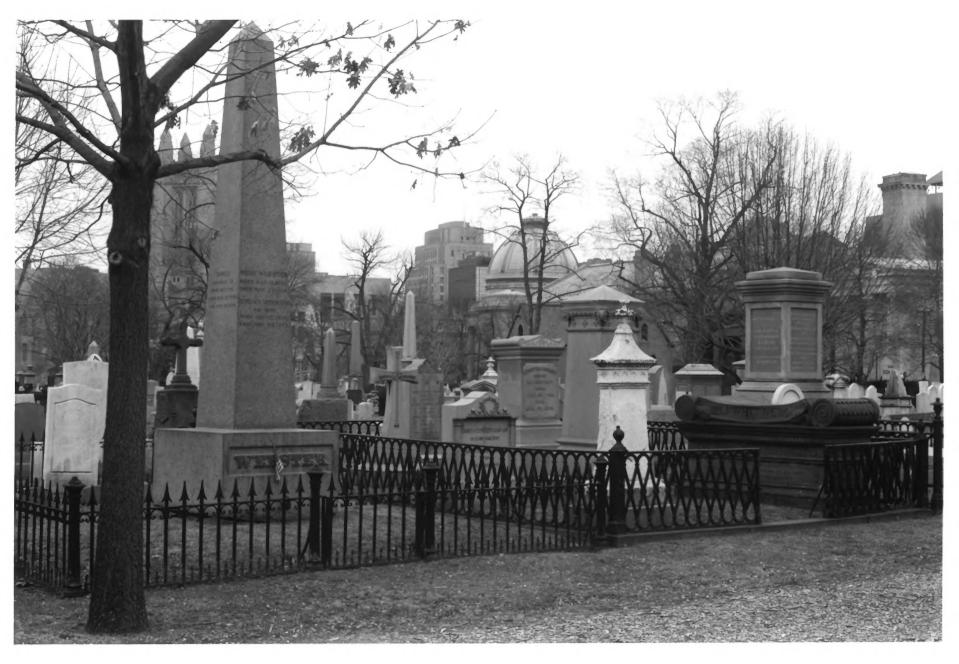

GROVE STREET CEMETERY

(NEW HAVEN CITY BURIAL GROUND) NEW HAVEN, NEW HAVEN COUNTY, CT

PHOTOGRAPH \$ OF 32

New Haven, Connecticut Colonial-period markers from first New Haven cemetery Photo by Historic Resource Consultants, 1997