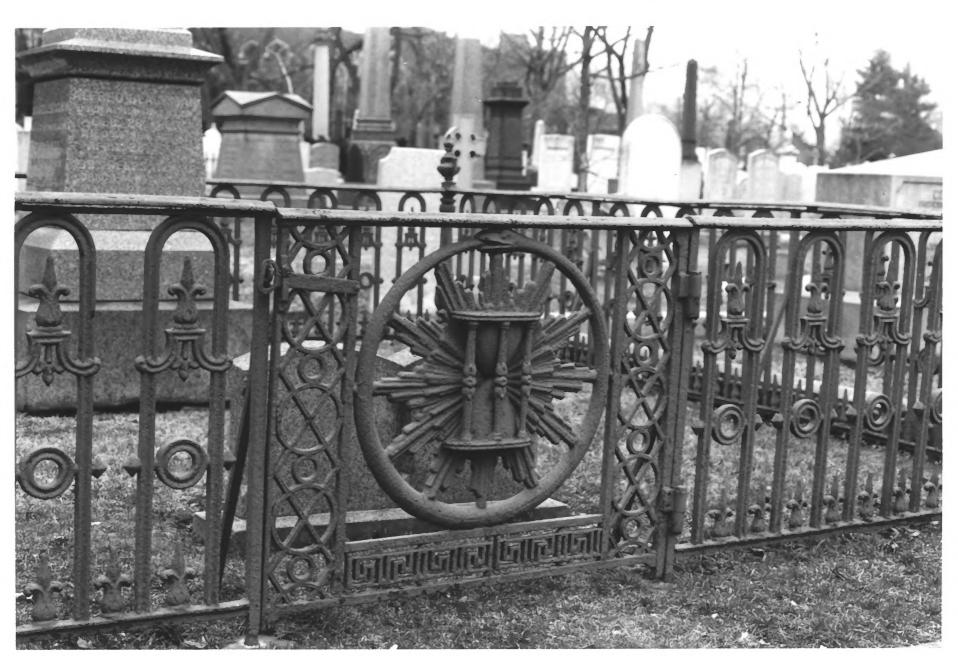

GROVE STREET CEMETERY (NEW HAVEN CITY BURIAL GROUND) NEW HAVEN, NEW HAVEN COUNTY, CT PHOTOGRAPH 28 OF 32

GROVE STREET CEMETERY New Haven, Connecticut Granite posts and cast-iron fencing around Fitch plot Photo by Historic Resource Consultants, 1997