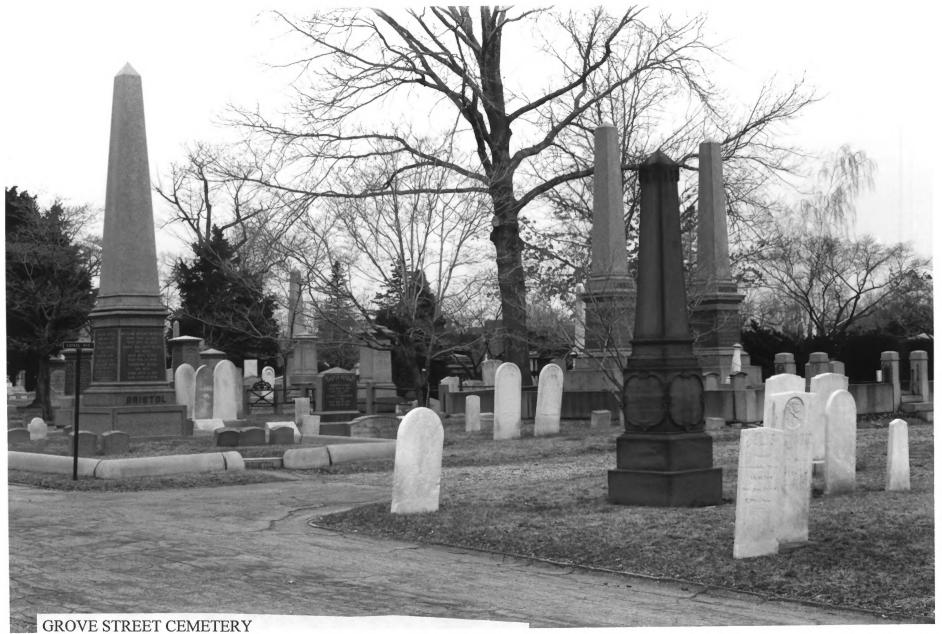

New Haven, Connecticut Chapel, south and east elevations Photo by Historic Resource Consultants, 1997

New Haven, Connecticut Overview showing typical markers, granite curb and iron fence enclosures Photo by Historic Resource Consultants, 1997