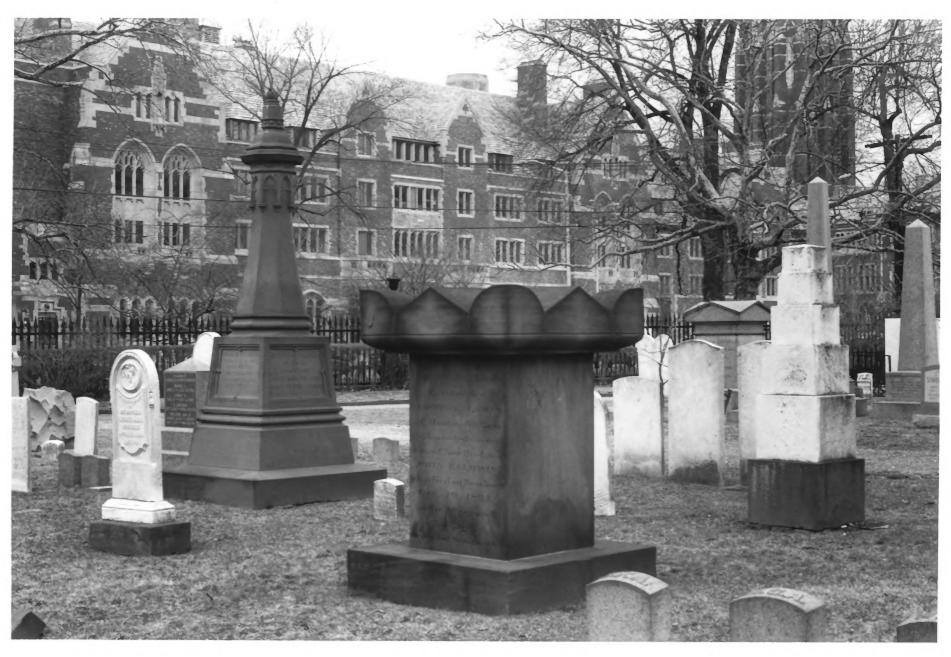

New Haven, Connecticut Chapel, south and east elevations Photo by Historic Resource Consultants, 1997

New Haven, Connecticut Overview showing typical markers, granite curb and iron fence enclosures Photo by Historic Resource Consultants, 1997