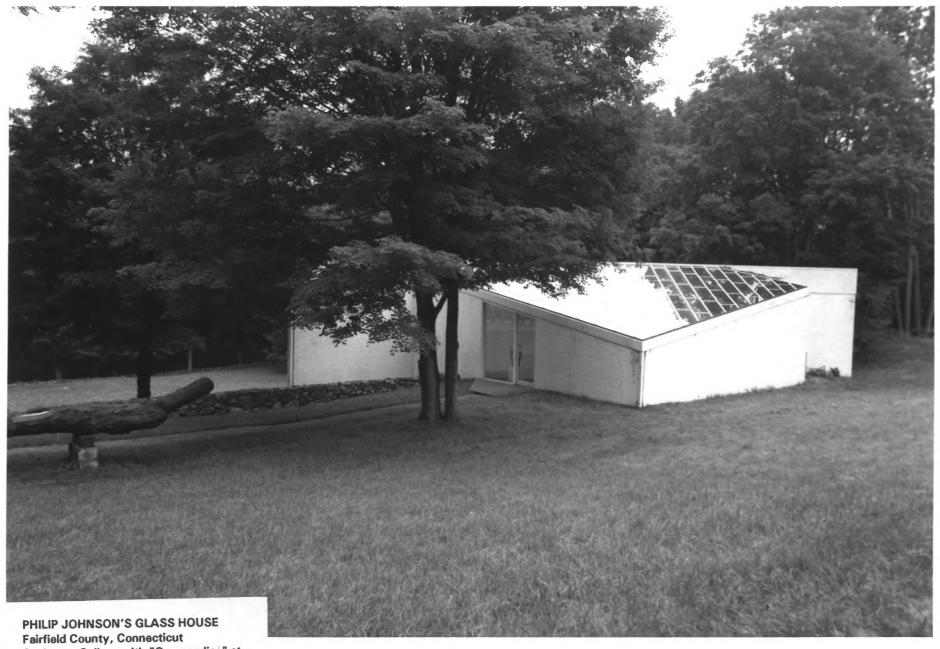

Fairfield County, Connecticut
Sculpture Gallery with "Ozymandias" at
left
Photo: Historic Resources Consultants.

Photo: Historic Resources Consultants, Inc., July 1996

Fairfield County, Connecticut Studio Photo: Historic Resources Consultants, Inc., July 1996