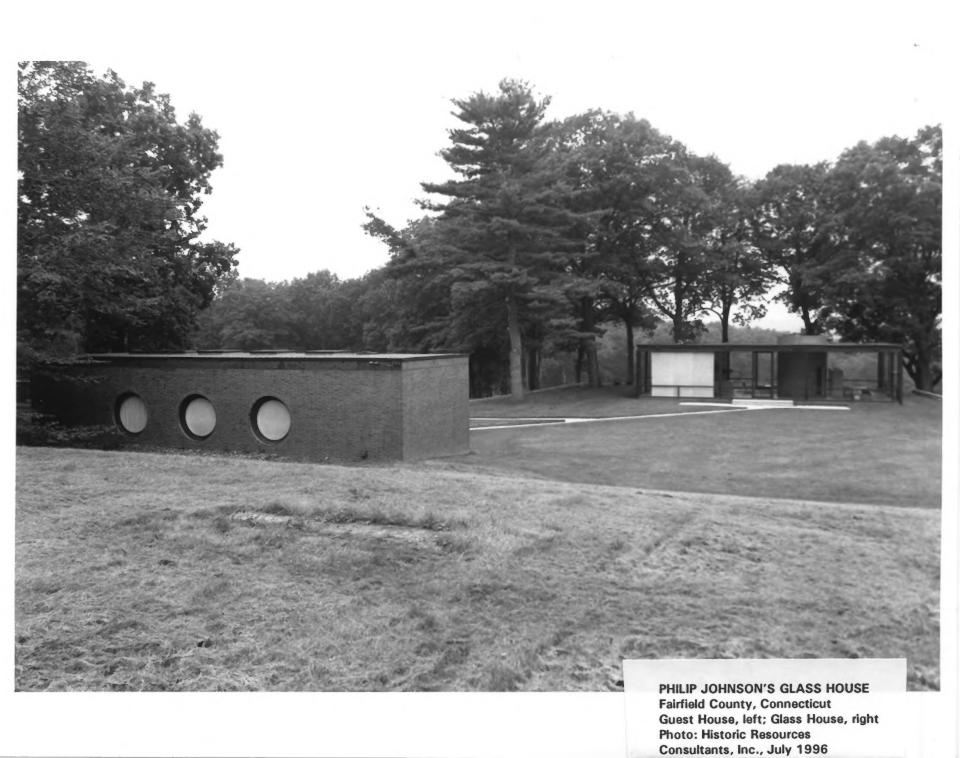

PHILIP JOHNSON'S GLASS HOUSE NEW CANAAN, FAIRFIELD COUNTY, CT. PHOTOGRAPH 8 OF 18

PHILIP JOHNSON'S GLASS HOUSE NEW CANAAN, FAIRFIELD COUNTY, CT. PHOTOGRAPH 9 OF 18

Fairfield County, Connecticut
Painting Gallery
Photo: Historic Resources
Consultants, Inc., July 1996