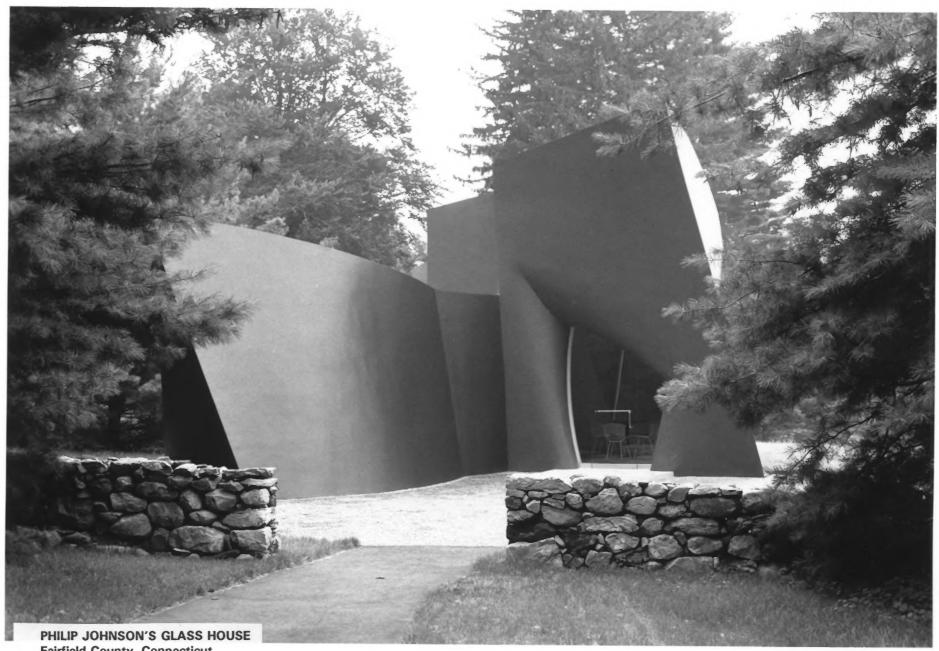

Fairfield County, Connecticut
Glass House
Photo: Historic Resources
Consultants, Inc., July 1996

PHILIP JOHNSON'S GLASS HOUSE NEW CANAAN, FAIRFIELD COUNTY, CT. PHOTOGRAPH 2 OF 18

PHILIP JOHNSON'S GLASS HOUSE,
NEW CANAAN, FAIRFIELD COUNTY, CT.