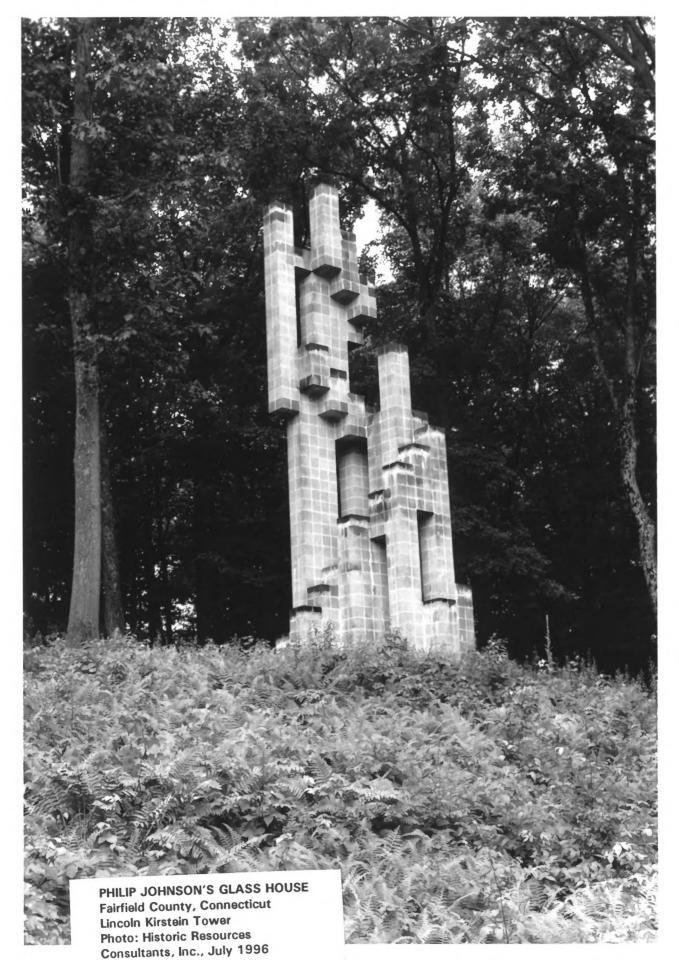

Fairfield County, Connecticut
Sculpture Gallery with "Ozymandias" at
left
Photo: Historic Resources Consultants.

Photo: Historic Resources Consultants, Inc., July 1996

Fairfield County, Connecticut Studio Photo: Historic Resources Consultants, Inc., July 1996