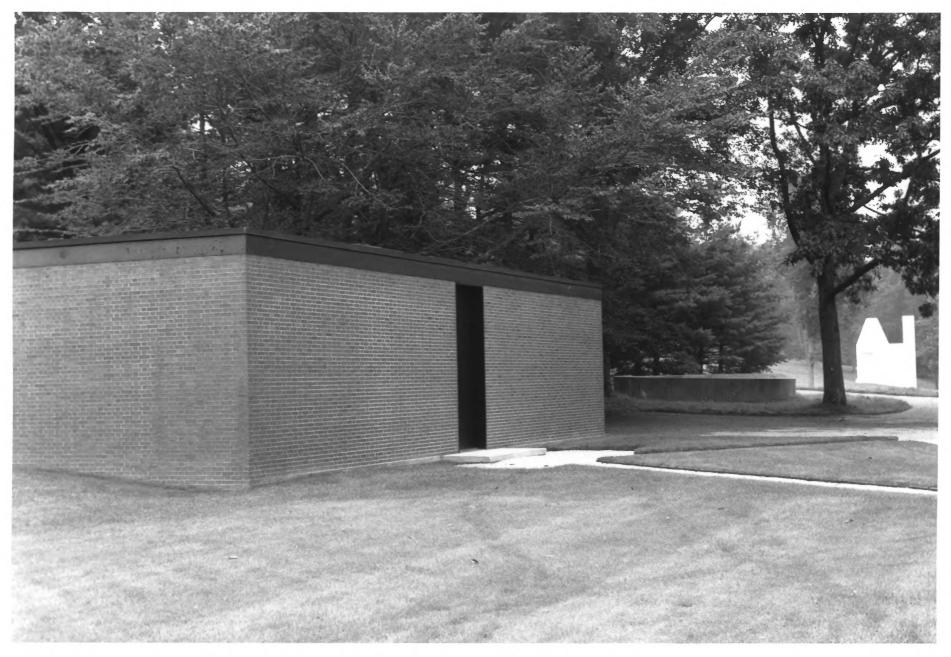

PHILIP JOHNSON'S GLASS HOUSE NEW CANAAN, FAIRFIELD COUNTY, CT. PHOTOGRAPH 8 OF 18

PHILIP JOHNSON'S GLASS HOUSE NEW CANAAN, FAIRFIELD COUNTY, CT. PHOTOGRAPH 9 OF 18

Fairfield County, Connecticut
Painting Gallery
Photo: Historic Resources
Consultants, Inc., July 1996