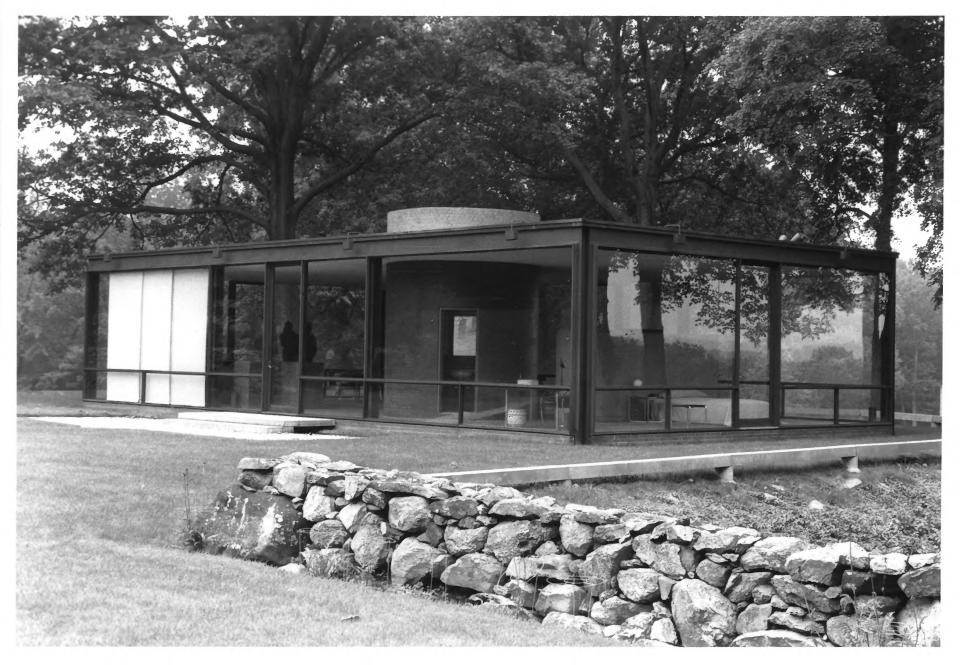

PHOTOGRAPH 3 OF 18

Fairfield County, Connecticut Pavilion and pond Photo: Historic Resources Consultants, Inc., July 1996

PHILIP JOHNSON'S GLASS HOUSE NEW CANAAN, FAIRFIELD COUNTY, CT.

PHOTOGRAPH 7 OF 18