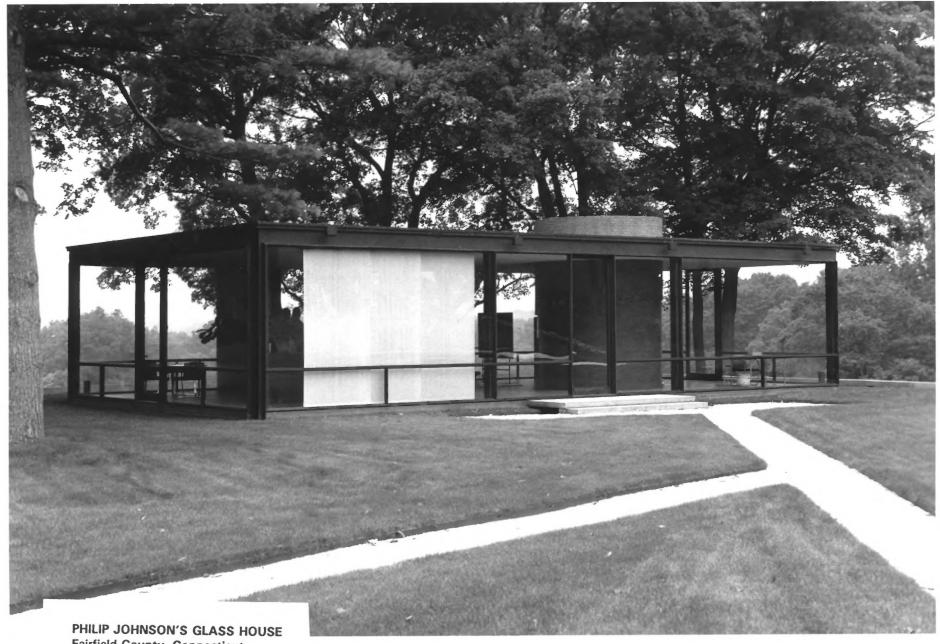

Fairfield County, Connecticut
Glass House
Photo: Historic Resources
Consultants, Inc., July 1996

PHILIP JOHNSON'S GLASS HOUSE NEW CANAAN, FAIRFIELD COUNTY, CT. PHOTOGRAPH 2 OF 18

PHILIP JOHNSON'S GLASS HOUSE,
NEW CANAAN, FAIRFIELD COUNTY, CT.