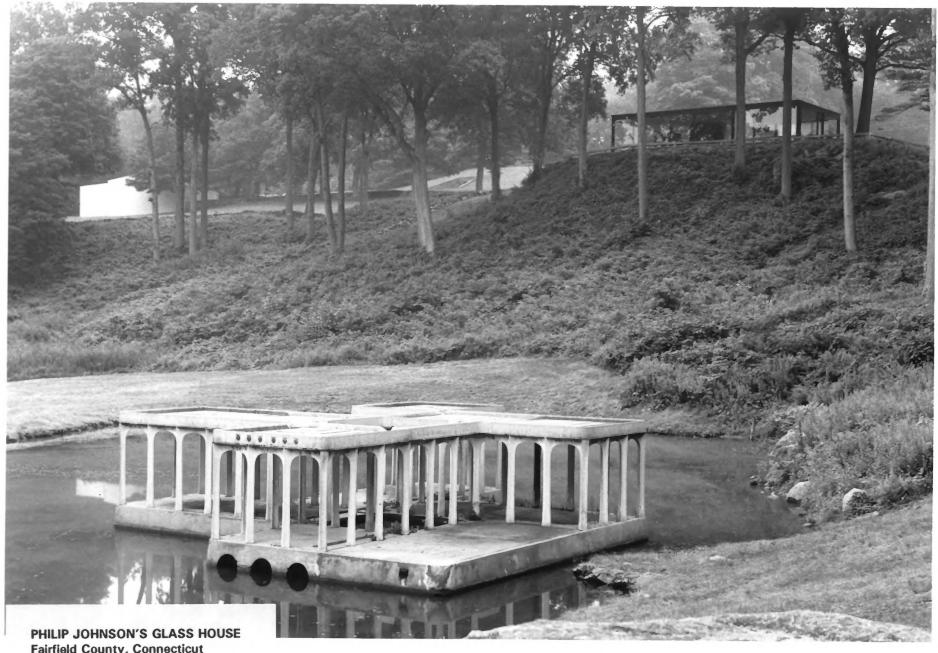

PHOTOGRAPH 3 OF 18

Fairfield County, Connecticut Pavilion and pond Photo: Historic Resources Consultants, Inc., July 1996

PHILIP JOHNSON'S GLASS HOUSE NEW CANAAN, FAIRFIELD COUNTY, CT.

PHOTOGRAPH 7 OF 18