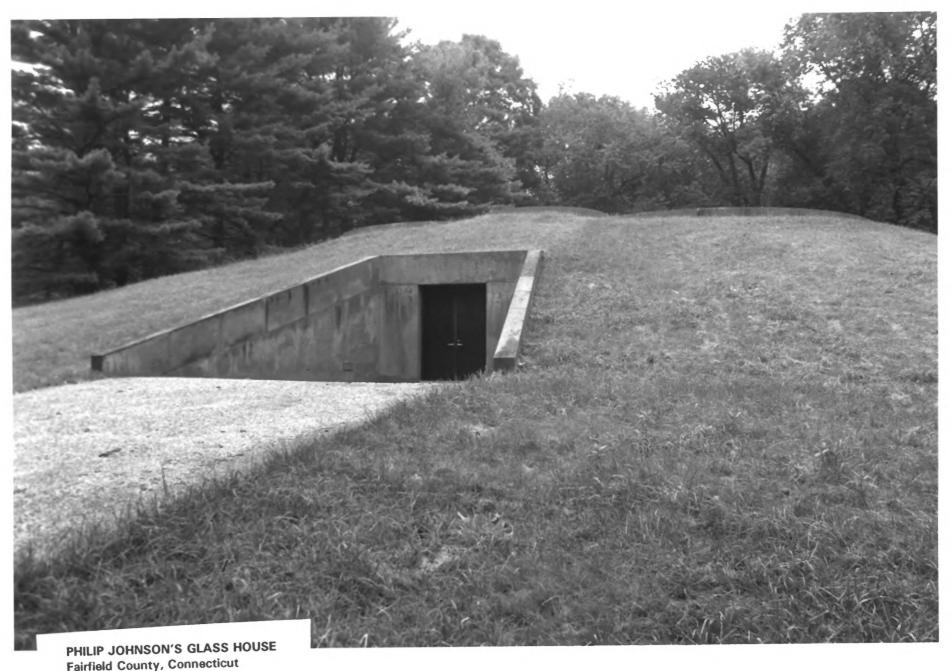

Fairfield County, Connecticut
Sculpture Gallery with "Ozymandias" at
left
Photo: Historic Resources Consultants.

Photo: Historic Resources Consultants, Inc., July 1996

Fairfield County, Connecticut Studio Photo: Historic Resources Consultants, Inc., July 1996