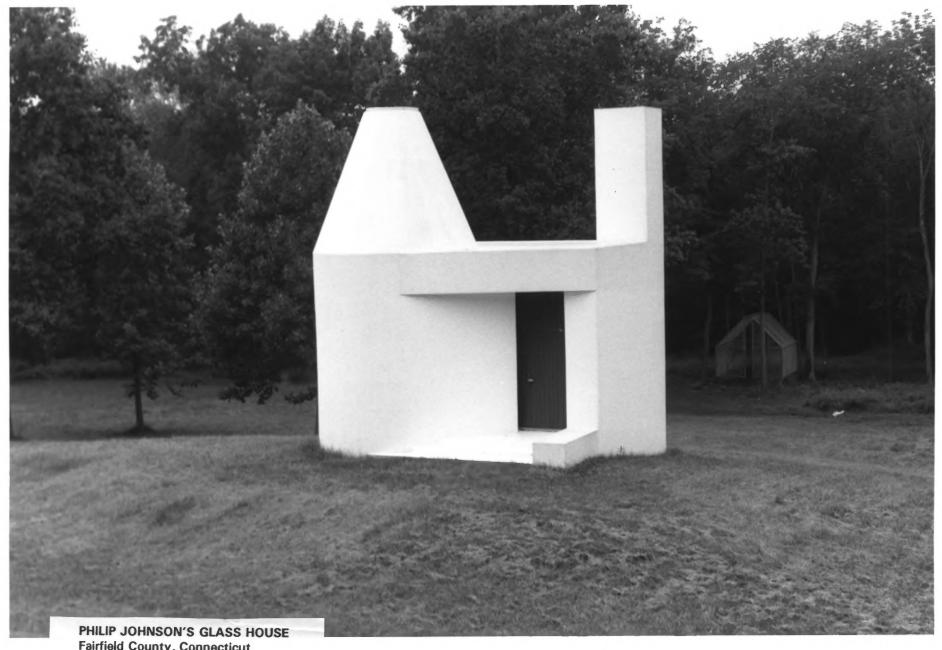

Fairfield County, Connecticut
Sculpture Gallery with "Ozymandias" at
left
Photo: Historic Resources Consultants.

Photo: Historic Resources Consultants, Inc., July 1996

Fairfield County, Connecticut Studio Photo: Historic Resources Consultants, Inc., July 1996