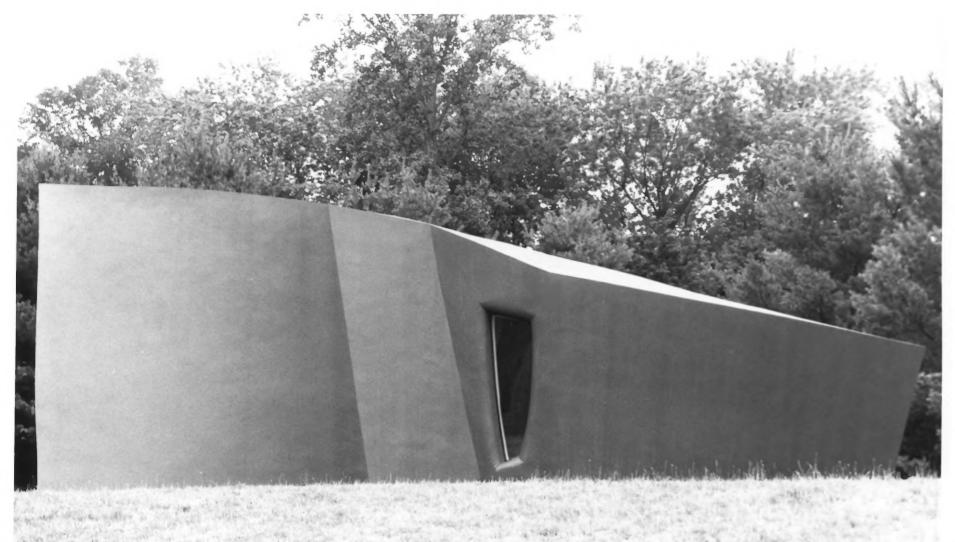

Fairfield County, Connecticut
Sculpture Gallery with "Ozymandias" at
left
Photo: Historic Resources Consultants.

Photo: Historic Resources Consultants, Inc., July 1996

Fairfield County, Connecticut Studio Photo: Historic Resources Consultants, Inc., July 1996