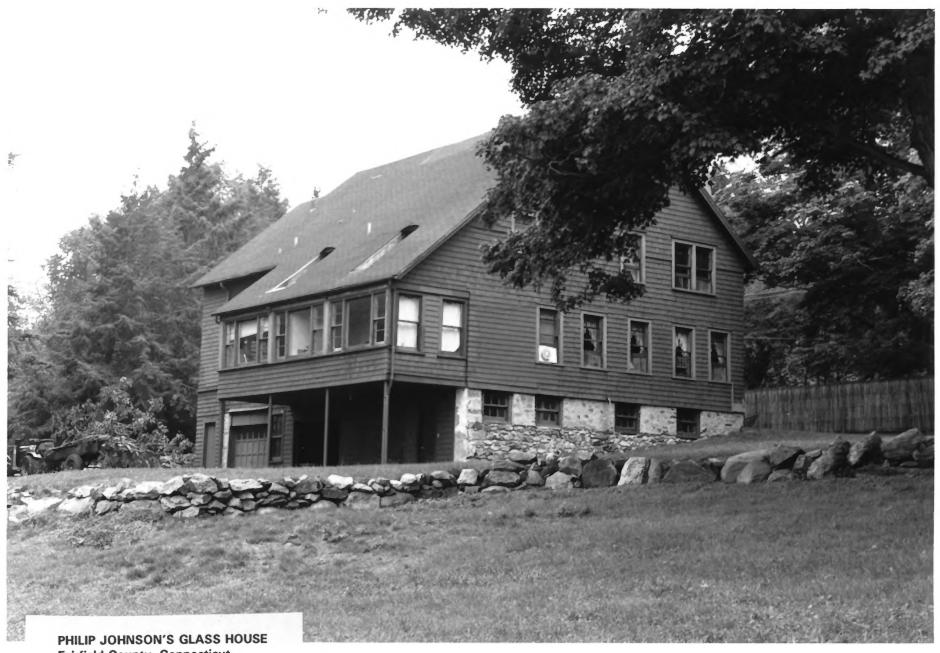

PHILIP JOHNSON'S GLASS HOUSE NEW CANAAN, FAIRFIELD COUNTY, CT. PHOTOGRAPH 16 OF 18

Fairfield County, Connecticut Caretaker's House, c. 1910 Photo: Historic Resources Consultants, Inc., July 1996

PHILIP JOHNSON'S GLASS HOUSE NEW CANAAN, FAIRFIELD COUNTY, CT. PHOTOGRAPH 18 OF 18