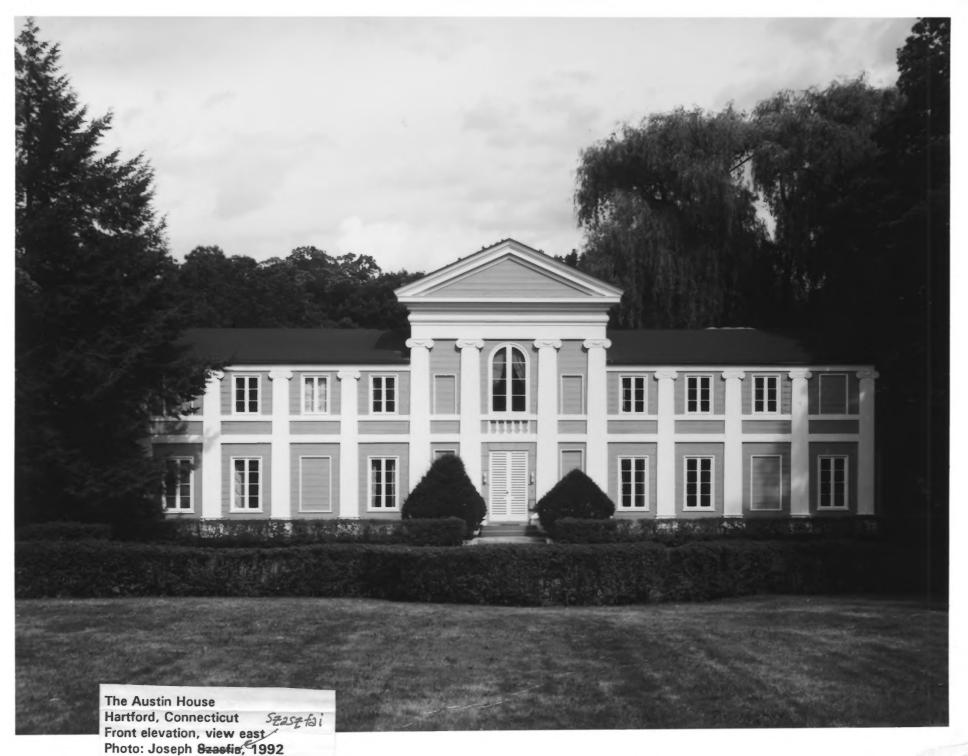

## The Austin House Hartford, Connecticut Central gable of front elevation, view northeast Photo: David Ransom, 1993

2

0

The Austin House Hartford, Connecticut Front and south front elevations, view northeast Photo: David Ransom, 1993