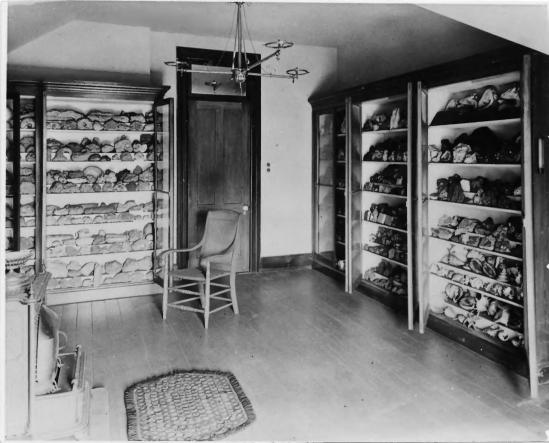

RASSIC - AME OF THE AMACHEN

Thomas Greene's collection at his home, probably taken after his cheath and before the dedication of the Oncene Museur.

Partiaiter Methods A. Orecho CONALD ME