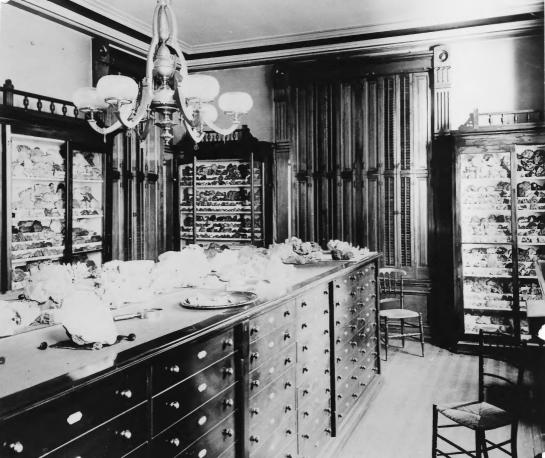

RAPHY

Greene Memorial Museum Milwaukee, Wisconsin Greene's original specimen cases & 19th c. museum exhibit case Photo: Don Mikulic, 1992

Greene Memorial Museum Milwaukee, Wisconsin Greene's original specimen cases & 19th c. museum display cases Photo: Don Mikulic, 1992

RASSIC - AME OF THE AMACHEN

Thomas Greene's collection at his home, probably taken after his cheath and before the dedication of the Oncene Museur.

Partiaiter Methods A. Orecho CONALD ME