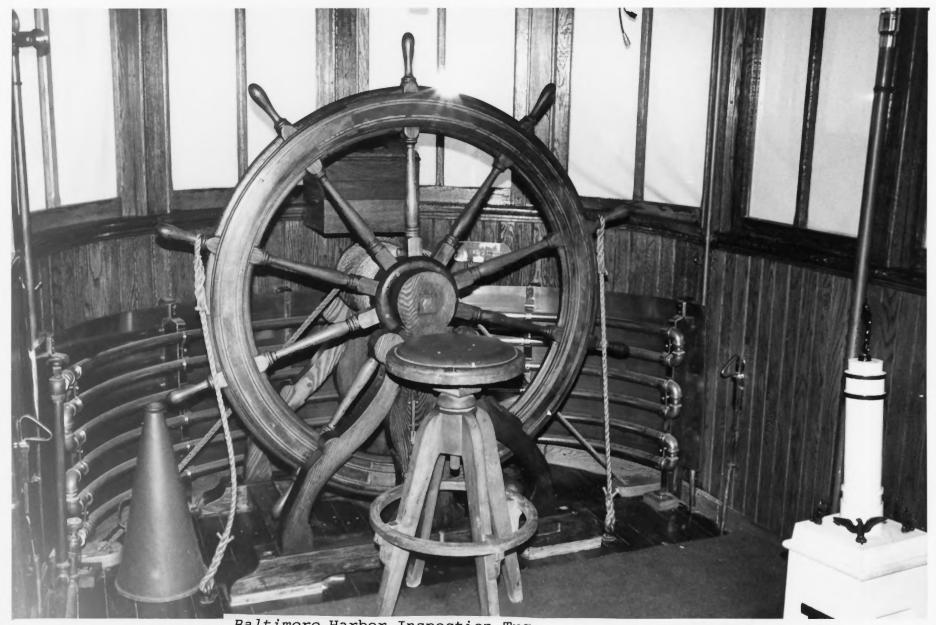

Baltimore Harbor Inspection Tug
Baltimore City, Maryland
Stern quarter view on marine railway
Photo courtesy Baltimore Museum of Industry
photographer C.H. Echols, ca. 1989
Photo # 4

Baltimore Harbor Inspection Tug
Baltimore City, Maryland
Interior of pilothouse looking forward
National Park Service Photo by Candace Clifford, 1989
Photo # 6