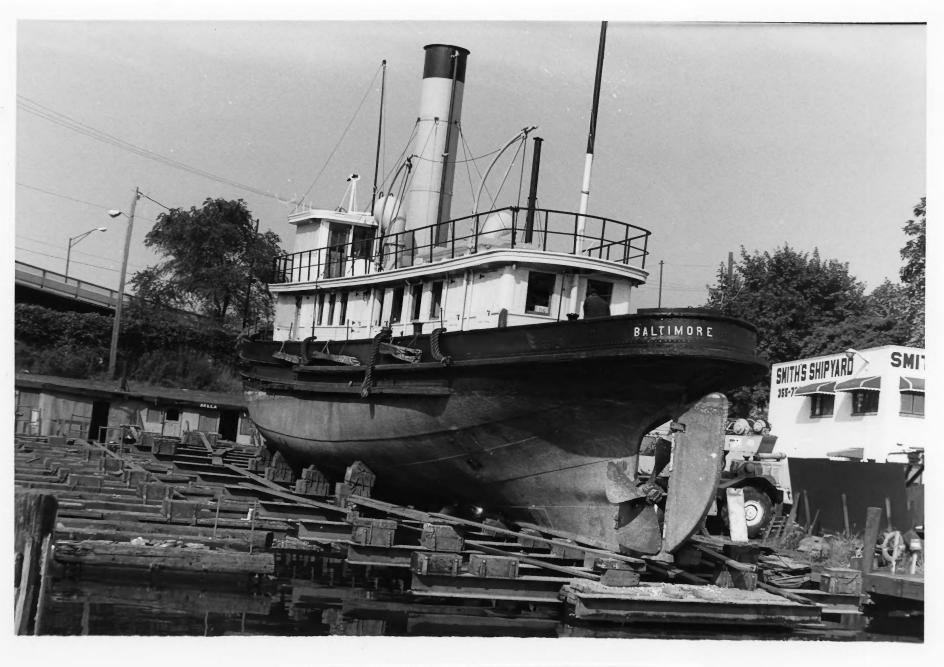

Baltimore Harbor Inspection Tug
Baltimore City, Maryland
Stern quarter view on marine railway
Photo courtesy Baltimore Museum of Industry
photographer C.H. Echols, ca. 1989
Photo # 4

Baltimore Harbor Inspection Tug
Baltimore City, Maryland
Interior of pilothouse looking forward
National Park Service Photo by Candace Clifford, 1989
Photo # 6