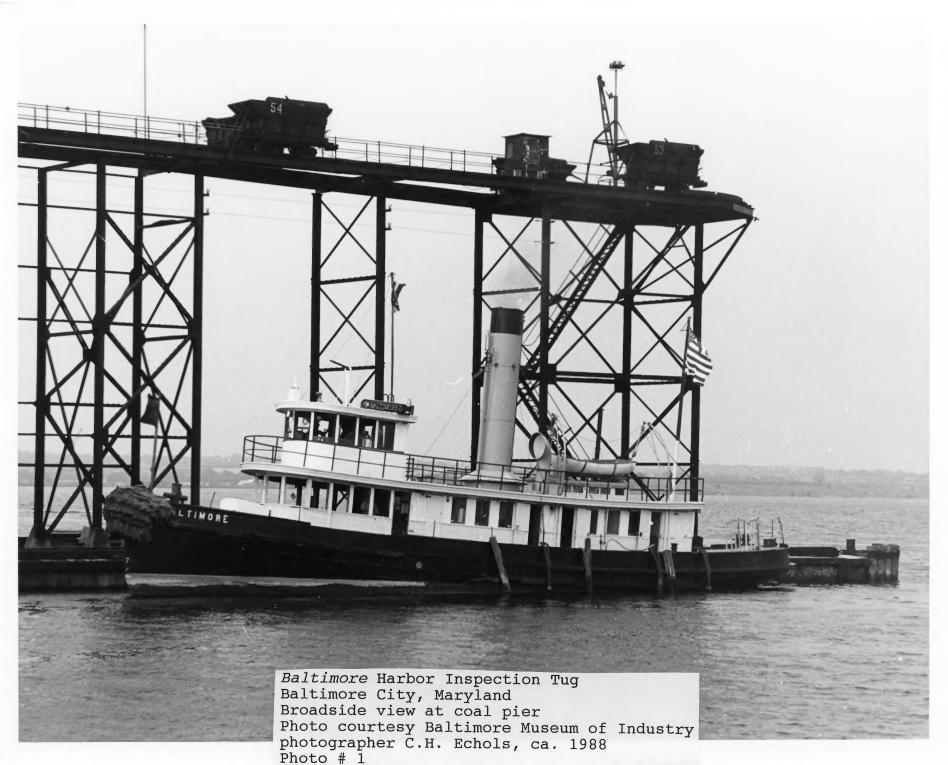

Baltimore Harbor Inspection Tug
Baltimore City, Maryland
Bow quarter view at museum pier
National Park Service Photo by Candace Clifford, 1989 Photo # 2

Baltimore Harbor Inspection Tug
Baltimore City, Maryland
Elevated broadside view on marine railway
Photo courtesy Baltimore Museum of Industry
photographer C.H. Echols, ca. 1989
Photo # 3