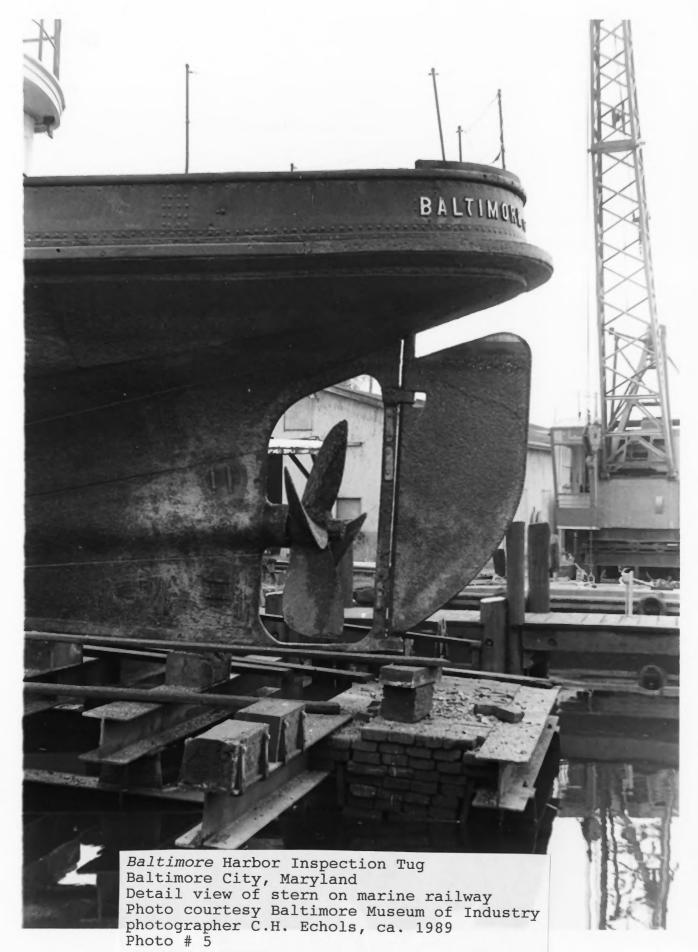

Baltimore Harbor Inspection Tug
Baltimore City, Maryland
Stern quarter view on marine railway
Photo courtesy Baltimore Museum of Industry
photographer C.H. Echols, ca. 1989
Photo # 4

Baltimore Harbor Inspection Tug
Baltimore City, Maryland
Interior of pilothouse looking forward
National Park Service Photo by Candace Clifford, 1989
Photo # 6