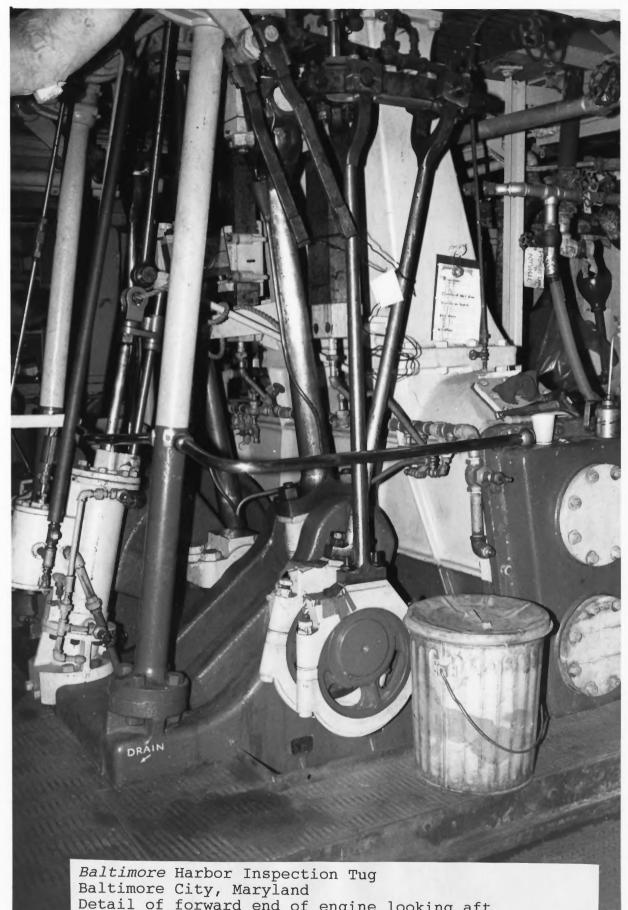

Baltimore Harbor Inspection Tug
Baltimore City, Maryland
Detail of forward end of engine looking aft
National Park Service Photo by Candace Clifford, 1989
Photo # 7