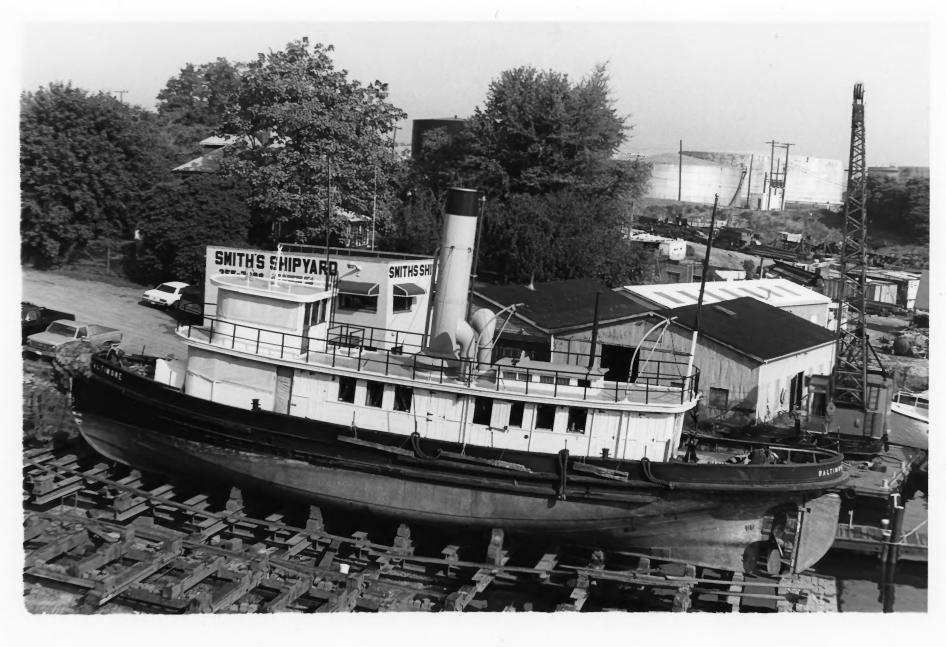

Baltimore Harbor Inspection Tug
Baltimore City, Maryland
Bow quarter view at museum pier
National Park Service Photo by Candace Clifford, 1989 Photo # 2

Baltimore Harbor Inspection Tug
Baltimore City, Maryland
Elevated broadside view on marine railway
Photo courtesy Baltimore Museum of Industry
photographer C.H. Echols, ca. 1989
Photo # 3