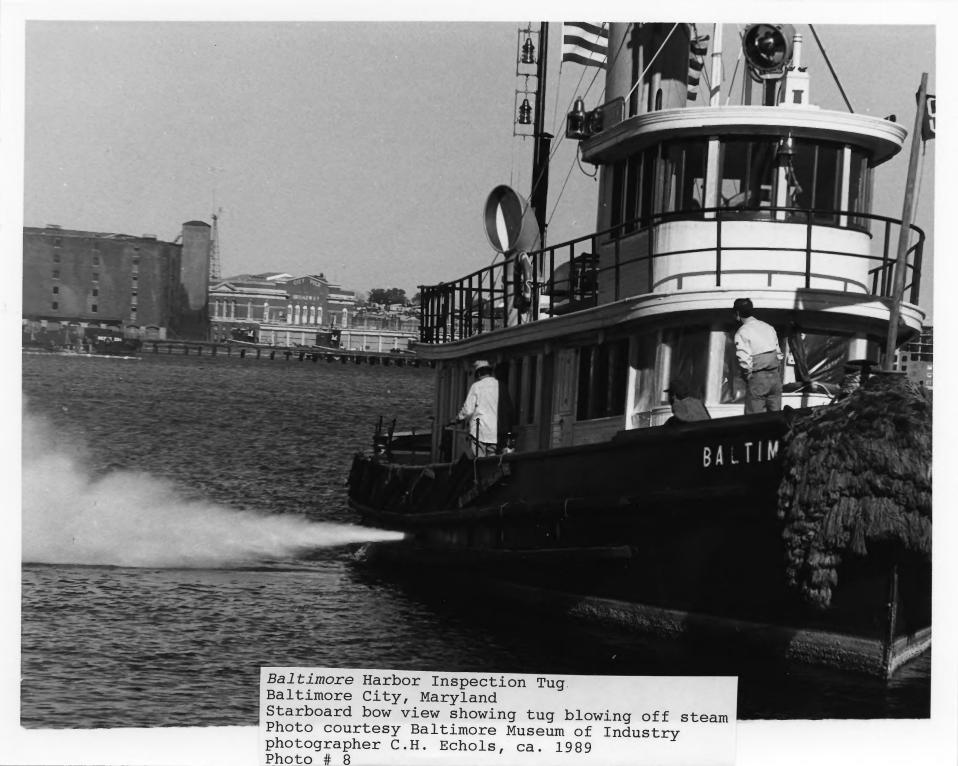

rter view at museum pier
National Park Service Photo by Candace Clifford, 1989 Photo # 2



Baltimore Harbor Inspection Tug
Baltimore City, Maryland
Elevated broadside view on marine railway
Photo courtesy Baltimore Museum of Industry
photographer C.H. Echols, ca. 1989
Photo # 3



Baltimore Harbor Inspection Tug
Baltimore City, Maryland
Stern quarter view on marine railway
Photo courtesy Baltimore Museum of Industry
photographer C.H. Echols, ca. 1989
Photo # 4





Baltimore Harbor Inspection Tug
Baltimore City, Maryland
Interior of pilothouse looking forward
National Park Service Photo by Candace Clifford, 1989
Photo # 6



Baltimore Harbor Inspection Tug
Baltimore City, Maryland
Detail of forward end of engine looking aft
National Park Service Photo by Candace Clifford, 1989
Photo # 7