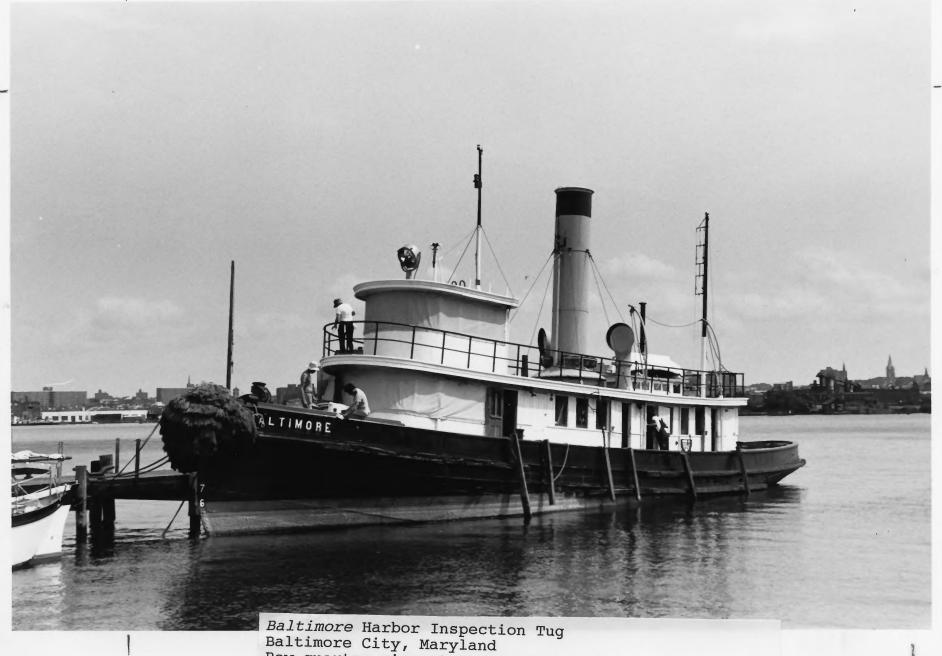

Baltimore Harbor Inspection Tug
Baltimore City, Maryland
Bow quarter view at museum pier
National Park Service Photo by Candace Clifford, 1989 Photo # 2

Baltimore Harbor Inspection Tug
Baltimore City, Maryland
Elevated broadside view on marine railway
Photo courtesy Baltimore Museum of Industry
photographer C.H. Echols, ca. 1989
Photo # 3