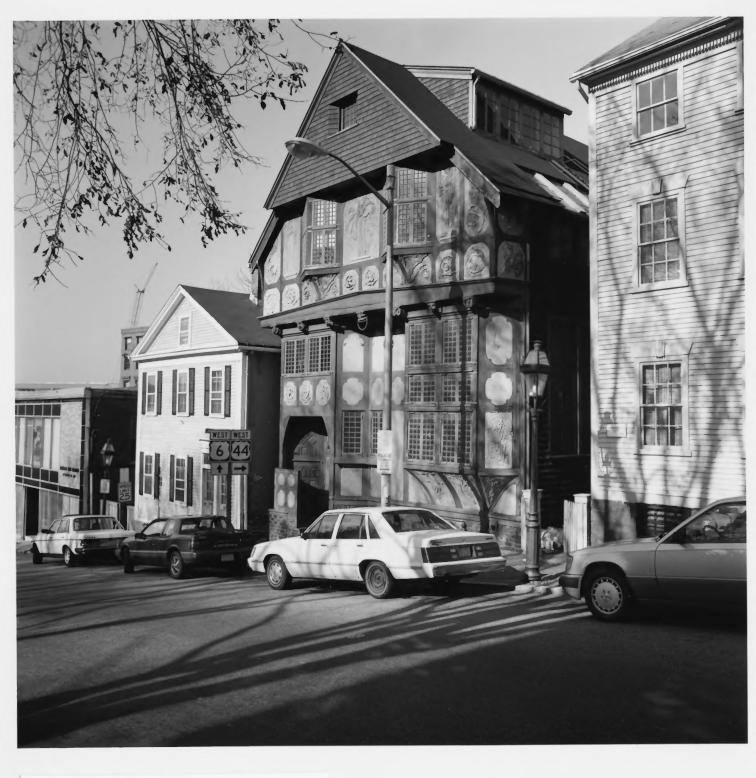

FLEUR-DE-LYS STUDIOS Providence, Rhode Island Front facade on Thomas Street Photo by B. Clarkson Schoettle, 11/91

FLEUR-DE-LYS STUDIOS Providence, Rhode Island Detail of oriel window above entrance Photo by B. Clarkson Schoettle, 11/91