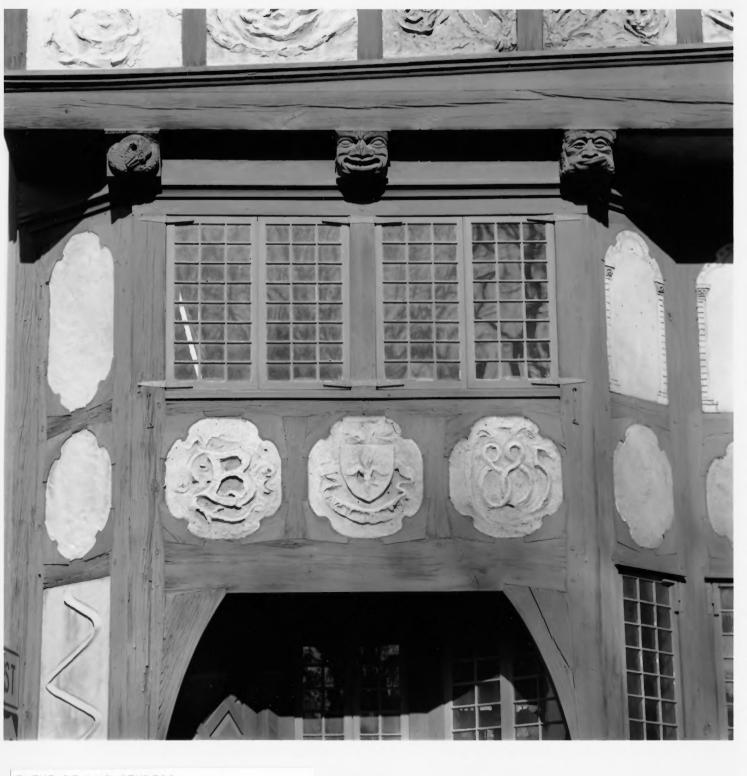

FLEUR-DE-LYS STUDIOS Providence, Rhode Island Front facade on Thomas Street Photo by B. Clarkson Schoettle, 11/91

FLEUR-DE-LYS STUDIOS Providence, Rhode Island Detail of oriel window above entrance Photo by B. Clarkson Schoettle, 11/91