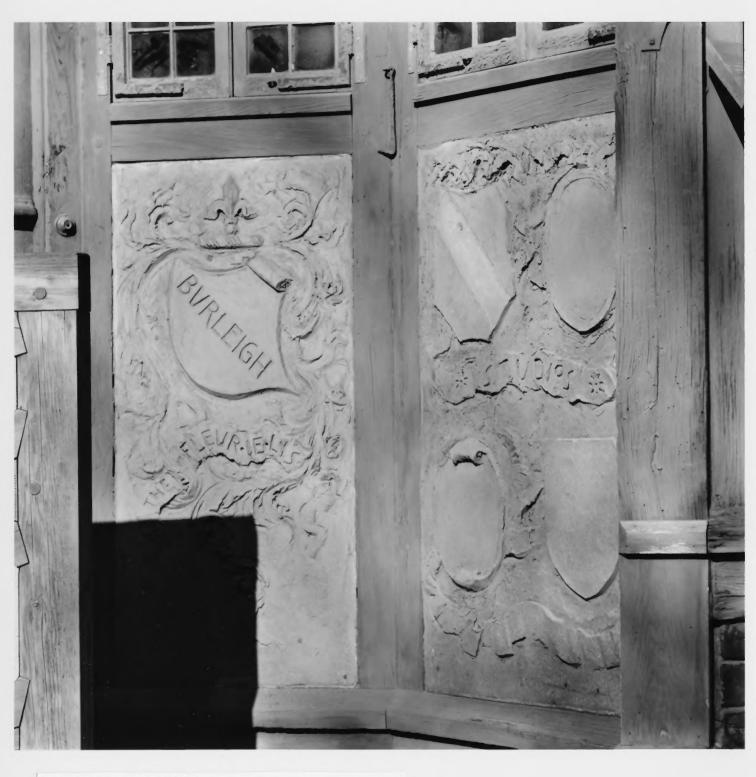

FLEUR-DE-LYS STUDIOS
Providence, Rhode Island
Detail of stucco work and windows at entrance
Photo by B. Clarkson Schoettle, 11/91

FLEUZ-DE-LYS STUDIOS 7 THOMAS STREET PROVIDENCE, EHODE KILAND PHOTOGRAPHER! B. CLARKSON SCHOETTLE DATE: NOVEMBER 1991 NEGATIVE AT RHODE ISLAND HISTORICAL PRESERVATION COMMERNAN, 150 BENEFIT STREET, PROVIDENCE, 12HODE 15KND 02903 MPRESKED PLASTERWORK, VIEW TO SOUTHWEST