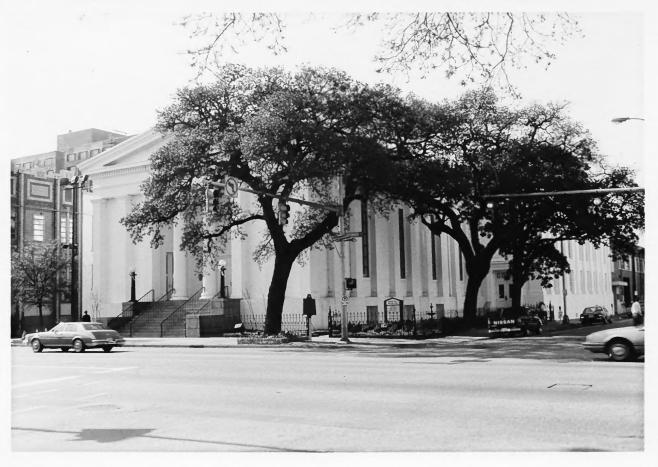

NHL Momination Government St. Presbyterian Church 300 Government St. Mobile, Mobile County, Al. November 1991 John Sledge, photographer General, camera facing NW MHDC Negative File MB 196/25

NHL Nomination Government St. Presbyterian Church 300 Government St. Mobile, Mobile County, Ali November 1991 John Sledge, photographer E elevation, camera tacing W MHDC Negative File M8 196/31 4 of 11 GOVERNMENT STREET PRESBYTERIAN Mobile, Alabama East elevation, 1905 & 1916 additions Photo by John Sledge, 11/91