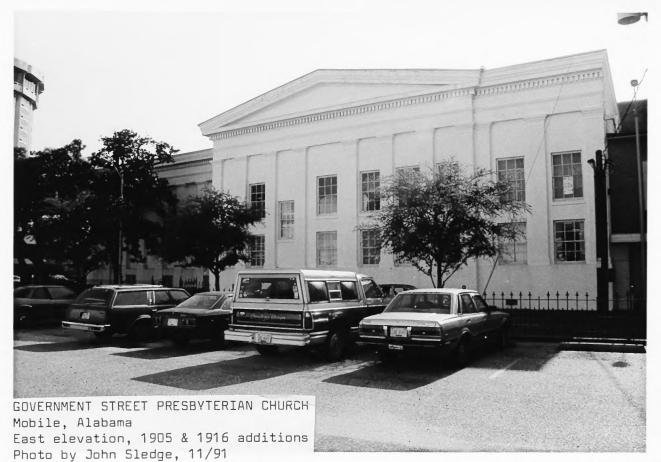

NHL Momination Government St. Presbyterian Church 300 Government St. Mobile, Mobile County, Al. November 1991 John Sledge, photographer General, camera facing NW MHDC Negative File MB 196/25

NHL Nomination Government St. Presbyterian Church 300 Government St. Mobile, Mobile County, Ali November 1991 John Sledge, photographer E elevation, camera tacing W MHDC Negative File M8 196/31 4 of 11 GOVERNMENT STREET PRESBYTERIAN Mobile, Alabama East elevation, 1905 & 1916 additions Photo by John Sledge, 11/91