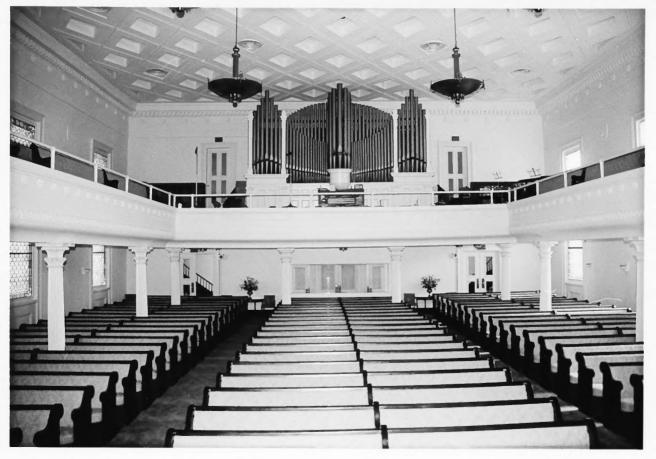

NHL Nomination Government St. Presbyterian Church 300 Government St. Mobile, Mobile County, A1.

Interior, sanctuary, camera facing 5, entrance. MHOC Negative File MB 196/4 8 of 11

November 1991

NHL Nomination Government St. Presbyterian Church 300 Government St. Mobile, Mobile County, Al. November 1991 Interior, winding stair, E of portico, camera facing E.
MHDC Negative File MB 196/10 9 of 11