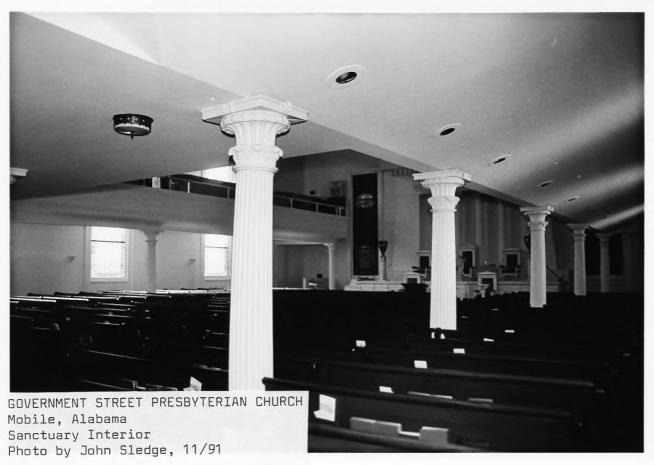

NAL Monination Government St. Presbyterian Church 300 Government St. Mobile, Mobile County, Al. November 1991 John Sledge, photographer Interior, sanctuary, camera facing N MHDC Negative File MB 196/6 5 of 11