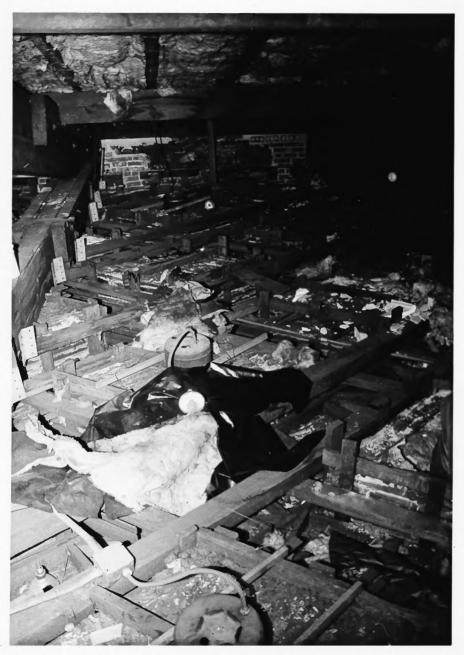

NHL Nomination Government St. Presbyterian Church 300 Government St. Mobile, Mobile County, Al. November 1991 Interior, basement, vaulting under portico, camera MHOC Negative File MB 196/14 10 of 11

NHL Nomination Government St. Presbyterian Church 300 Government St. Mobile, Mobile County, Al. November 1991 Interior, attic, detail of coffering construction Camera facing W MHDC Megative File MB 196/17 11 of 11