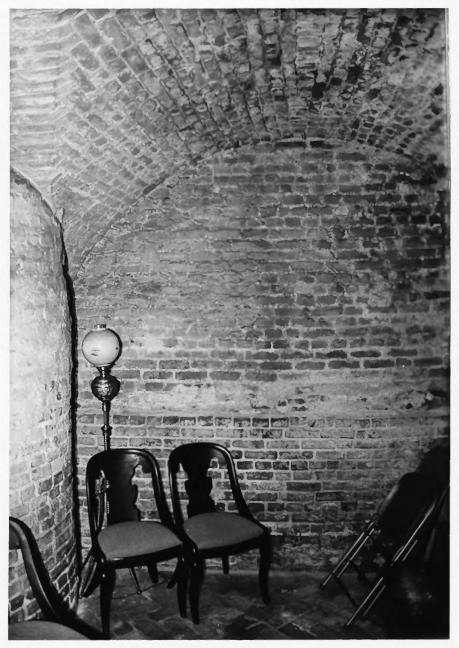

NHL Nomination Government St. Presbyterian Church 300 Government St. Mobile, Mobile County, Al. November 1991 Interior, basement, vaulting under portico, camera MHOC Negative File MB 196/14 10 of 11

NHL Nomination Government St. Presbyterian Church 300 Government St. Mobile, Mobile County, Al. November 1991 Interior, attic, detail of coffering construction Camera facing W MHDC Megative File MB 196/17 11 of 11