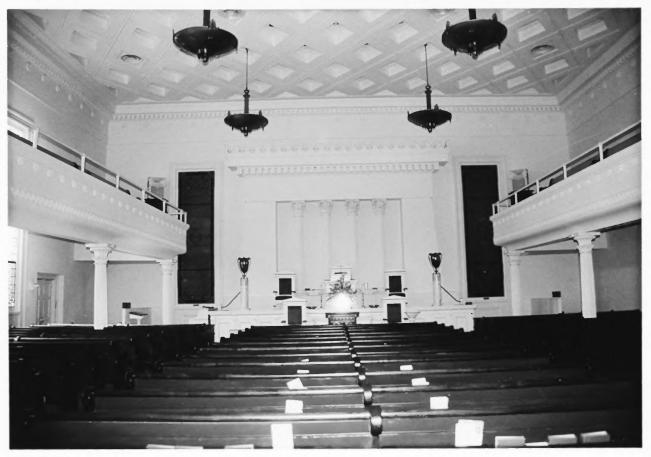

NAL Monination Government St. Presbyterian Church 300 Government St. Mobile, Mobile County, Al. November 1991 John Sledge, photographer Interior, sanctuary, camera facing N MHDC Negative File MB 196/6 5 of 11