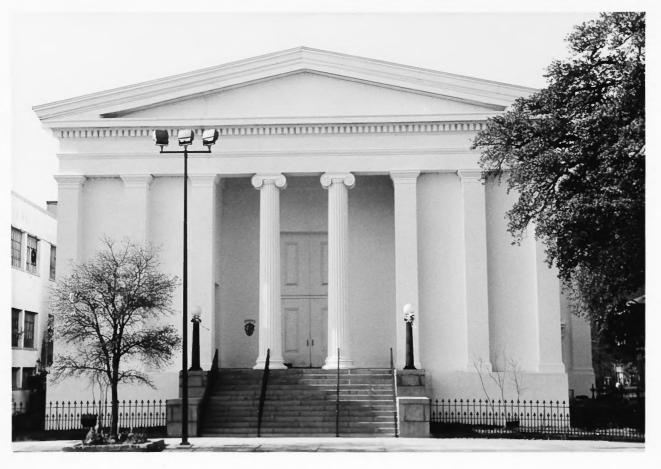

NHL Nomination Government street Presbyterian Church 300 Government St. Mobile, Mobile County, Alabama November 1991 John Sledge, photographer Facade, MHDC Negative File MB 196/23

NHL Nomination Government St. Presbyterian Church 300 Government St. Mobile, Mobile County, Al. November 1991 John Sledge, photographer Facade, MHDC Negative File 2 of 11