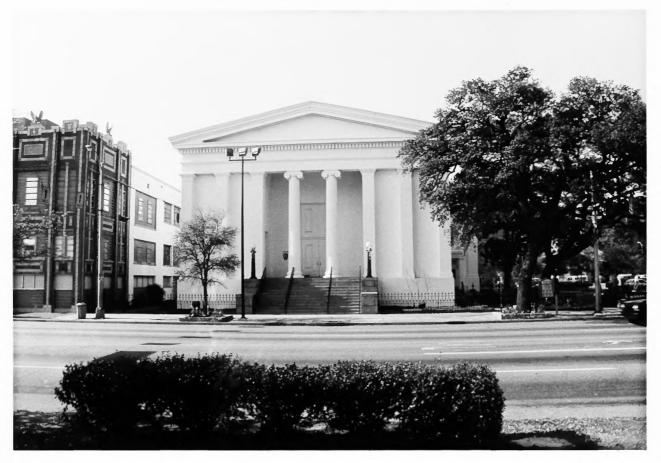

NHL Nomination Government street Presbyterian Church 300 Government St. Mobile, Mobile County, Alabama November 1991 John Sledge, photographer Facade, MHDC Negative File MB 196/23

NHL Nomination Government St. Presbyterian Church 300 Government St. Mobile, Mobile County, Al. November 1991 John Sledge, photographer Facade, MHDC Negative File 2 of 11