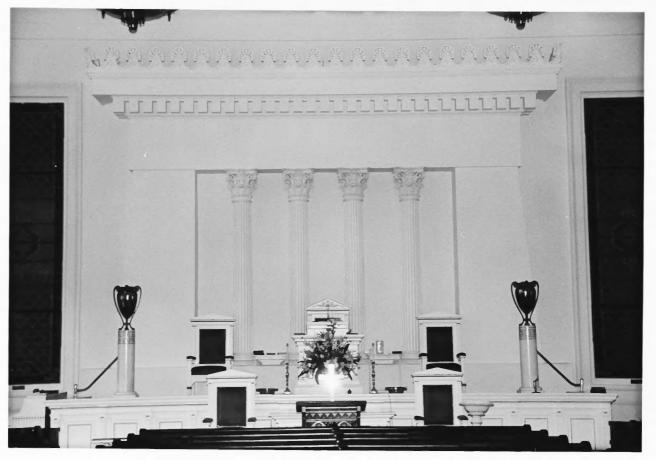

NHL Nomination Government St. Presbyterian Church 300 Government St. Mobile, Mobile County, A. November 1991 John Stedge, photographer Interior, sanctuary, reredos detail, camera facing N MHOC Regative File MB 196/7