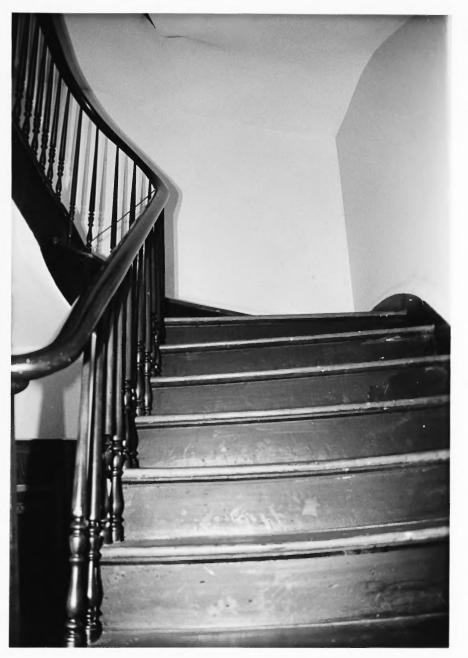

NHL Nomination Government St. Presbyterian Church 300 Government St. Mobile, Mobile County, A1.

Interior, sanctuary, camera facing 5, entrance. MHOC Negative File MB 196/4 8 of 11

November 1991

NHL Nomination Government St. Presbyterian Church 300 Government St. Mobile, Mobile County, Al. November 1991 Interior, winding stair, E of portico, camera facing E.
MHDC Negative File MB 196/10 9 of 11