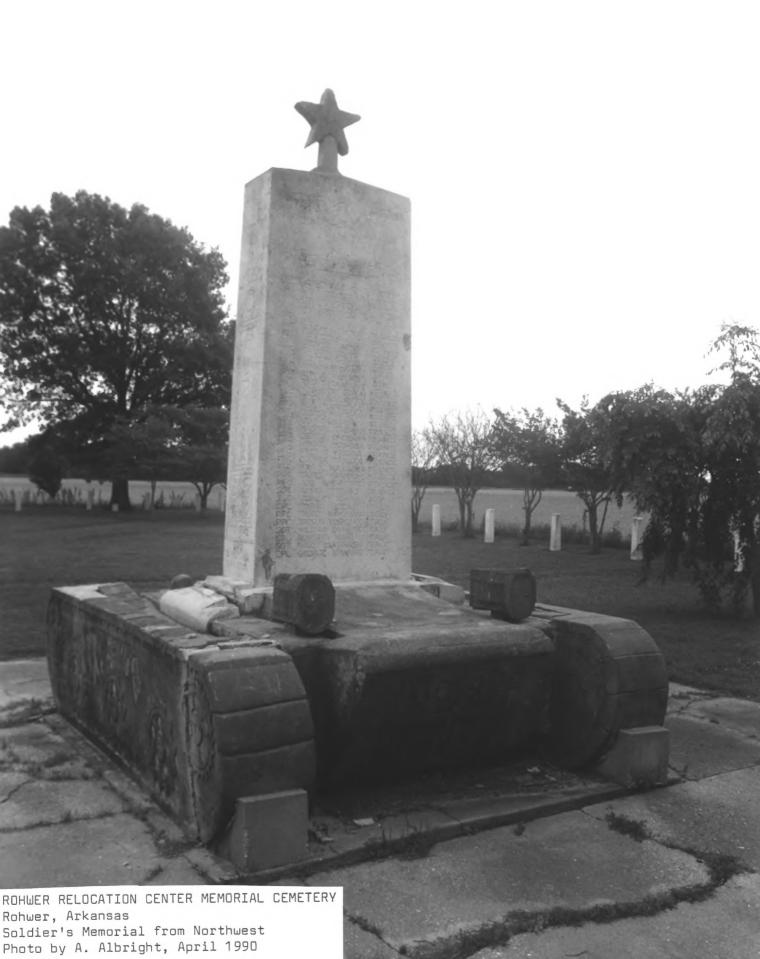

BOHWER RELUCATION CENTER ROHWER, ARRANSAS PHOTOGRAPHED BY A. ALBRICHT APRIL, 1980 NEGATIVE ON FILE AT AHPP VIEW FROM EAST OF VETERANS MONUMENT

ROHWER RELOCATION CENTER MEMORIAL CEMETERY Rohwer, Arkansas Detail of Base of Soldier's Memorial Photo by A. Albright, April 1990