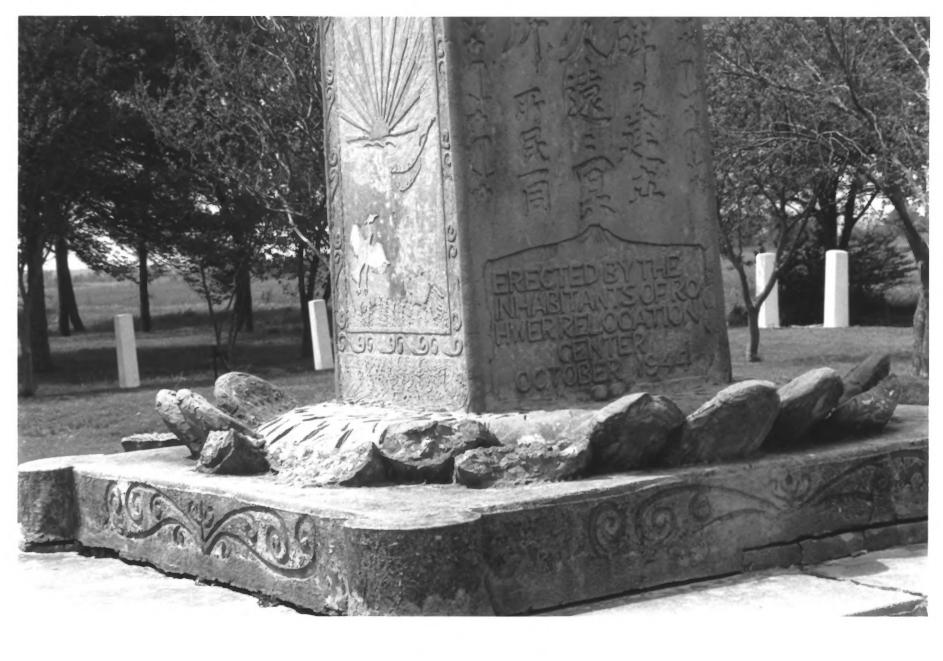

ROHWER RELOCATION CENTER MEMORIAL CEMETERY Rohwer, Arkansas Detail of Eagle on Evacuee's Memorial Photo by A. Albright, April 1990

BOKER BELICATION CENTER BOHWER, ARMANSAS PHOTORRAPHED BY A. ALBRIGHT APRIL, 1920 NEGATIVE ON FILE AT ANPP DETAIL OF SCRIPT

BONWER BELOCATION CENTER ROHWER, ARKANSAS PHOTOGRAPHED BY A. ALBRICHT APRIL, 1990 NEGATIVE ON FILE AT AMPP DETAIL OF INSCRIPTIONS 772

BONUSER BELOCATION CENTER BUHWER, ARKANSAS PHOTOGRAPHED BY A. ALBRIGHT APRIL 1990 NELATIVE ON FILE AT ANDD VIEW FROM WEST

ROHWER RELOCATION CENTER MEMORIAL CEMETERY Rohwer, Arkansas Close-up of base of Evacuee's Memorial Photo by A. Albright, April 1990

BOMWER RELICATION CONTER BONWER, ARRANSAS PHOTOGRAPHED BY A. ALBRICHT ADRIL 1980 NEGATIVE ON FILE AT AMPR VIEW FROM NORTH