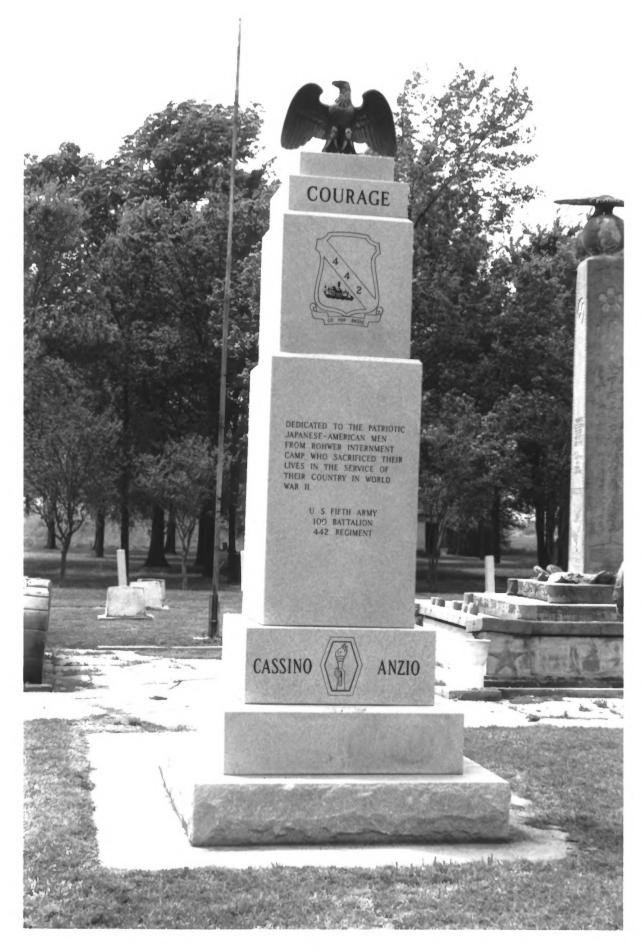

BOHWER RELUCATION CENTER ROHWER, ARRANSAS PHOTOGRAPHED BY A. ALBRICHT APRIL, 1980 NEGATIVE ON FILE AT AHPP VIEW FROM EAST OF VETERANS MONUMENT

ROHWER RELOCATION CENTER MEMORIAL CEMETERY Rohwer, Arkansas Detail of Base of Soldier's Memorial Photo by A. Albright, April 1990

WHO SACRIFICED THEIR
LIVES IN THE SERVICE
OF THEIR COUNTRY, THEY
FOUGHT FOR FREEDOM.
THEY DIED THAT THE
WORLD MIGHT HAVE
PEACE

EDWARD B. MOULTON ASSISTANTA PROJECT DIRECTOR

100T 20 1945

BOKWER REJOCATION CENTER POHWER, ARMANSAS PHOTOGRAPHED BY A. ALBRICHT APRIL, 1990 NEGATIVE ON FILE AT AHPP DETAIL OR SCRIPT

DETAIL OF WALKWAYS

DEDICATED TO THE PATRIOTIC
JAPANESE-AMERICAN MEN
FROM ROHWER INTERNMENT
CAMP, WHO SACRIFICED THEIR
LIVES IN THE SERVICE OF
THEIR COUNTRY IN WORLD
WAR II.

U. S. FIFTH ARMY 100 BATTALION 442 REGIMENT

REGIMENTAL COMBAT TEAM, AN ALL NISEI UNIT. THIS UNIT SERVED WITH CREAT VALOR AND DISTINCUISHED ITSELF IN THE EUROPEAN THEATRE. IRONICALLY, THE FAMILIES OF THIS UNIT REMAINED INTERNED.

FAMILIES OF THIS UNIT REMAINED INTERNED,
WE ARE PROUD TO REMEMBER THAT THE 100 TH
BATTALION AND THE 442ND REGIMENT WERE THE
MOST HIGHLY DECORATED OF ALL UNITS DURING WWIL.
THE MOST COURAGEOUS AND NOTABLE BATTLES
FOUGHT BY THE UNITS INCLUDED THOSE AT SALERNO,
ANZIO AND CASSING. AS WELL AS THE RESCUE OF
THE TEXAS "LOST BATTALION".
IT SHOULD BE REMEMBERED THAT DURING THE
INTERNMENT YEARS, THOUSANDS OF JAPANISE—
AMERICANS. VOLUNTEERED OR WERE DRAFTED TO
SERVE IN MILITARY INTELLICENCE OPERATIONS IN THE
PACIFIC WAR WITH JAPAN, THREE DECADES FOLLOWING
THE END OF WWII INFORMATION WAS FINALLY MADE
PUBLIC WHICH DESCRIBED THE VALOR AND COURAGE PUBLIC WHICH DESCRIBED THE VALOR AND COURAGE EXHIBITED BY THESE INDIVIDUALS AND THEIR SECRET CONTRIBUTIONS TO THE PACIFIC VICTORY.