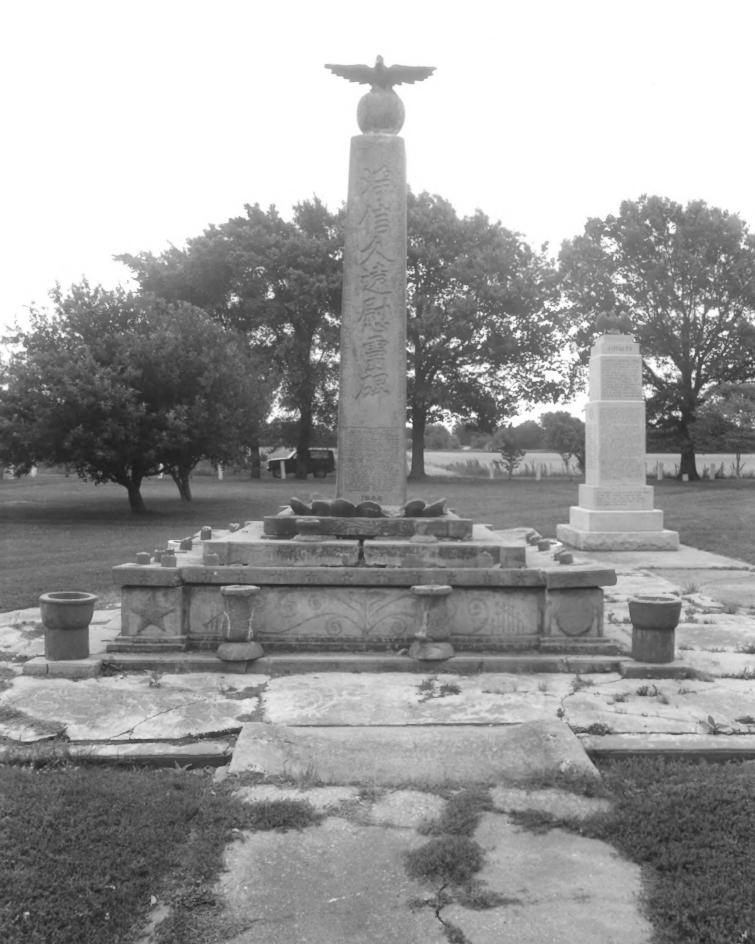

BOHWER RELOCATION CENTER BOHWER, ARKANSAS PHOTOGRAPHED BY A. ALBRIGHT APRIL. 1990 NEGATIVE ON FILE AT AHPP VIEW FROM WEST OF VETERAN'S MONUMENT

BOHWER RELOCATION CENTER ROHWER, ARKANAS PHOTOGRAPHED BY A. ALBRIGHT APRIL 1990 NEGATINE ON FILE AT AHPP VIEW FROM EAST OF EVAPUEE'S MONUMENT #7

BONWER BELOCATION CENTER ROHWER, ARKANSAS PHOTOGRAPHED BY A. ALBRICHT APRIL, 1990 NEGATIVE ON FILE AT AMPP DETAIL OF INSCRIPTIONS 772

BONUSER BELOCATION CENTER BUHWER, ARKANSAS PHOTOGRAPHED BY A. ALBRIGHT APRIL 1990 NELATIVE ON FILE AT ANDD VIEW FROM WEST