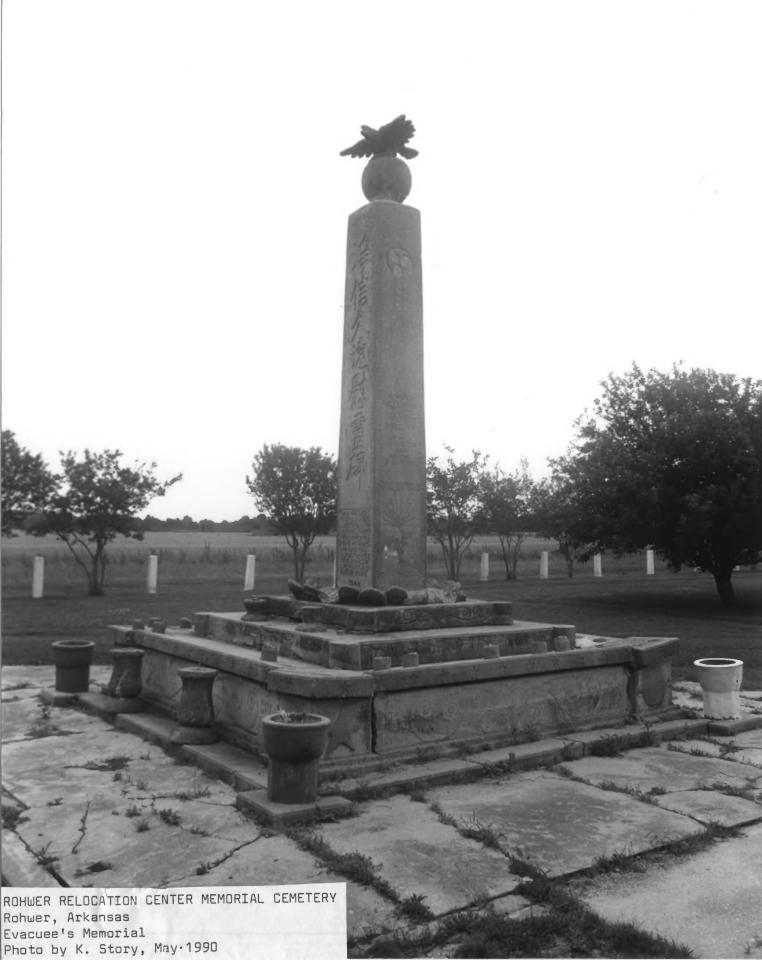

ROHWER RELOCATION CENTER MEMORIAL CEMETERY Rohwer, Arkansas Detail of Eagle on Evacuee's Memorial Photo by A. Albright, April 1990

BOKER BELICATION CENTER BOHWER, ARMANSAS PHOTORRAPHED BY A. ALBRIGHT APRIL, 1920 NEGATIVE ON FILE AT ANPP DETAIL OF SCRIPT