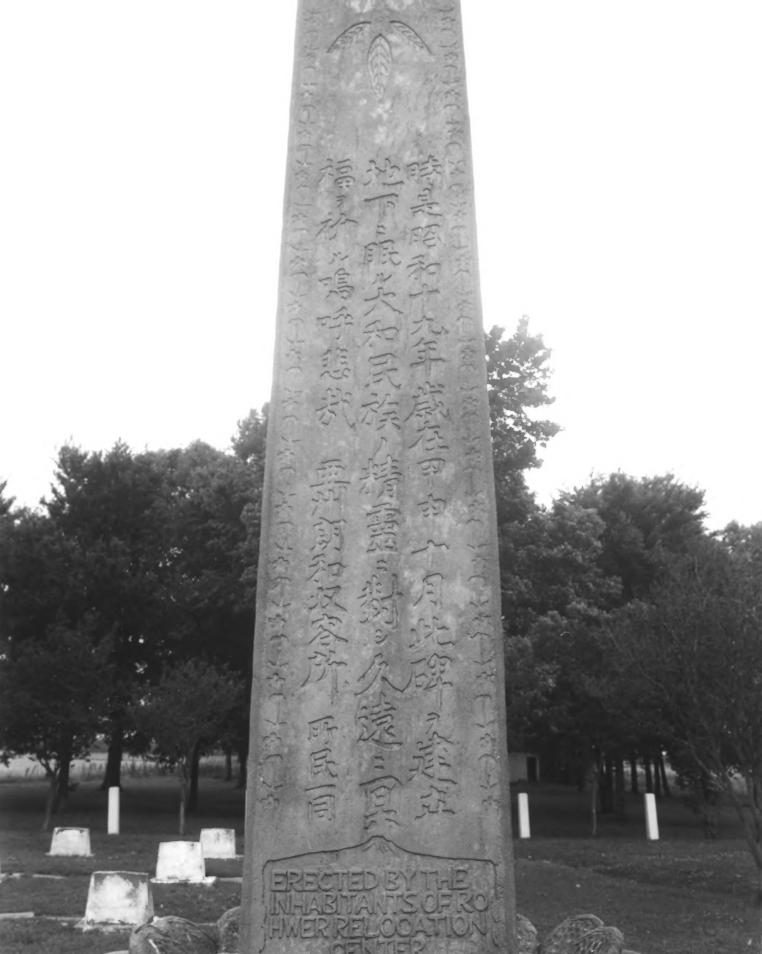

BONWER BELOCATION CENTER ROHWER, ARKANSAS PHOTOGRAPHED BY A. ALBRICHT APRIL, 1990 NEGATIVE ON FILE AT AMPP DETAIL OF INSCRIPTIONS 772

BONUSER BELOCATION CENTER BUHWER, ARKANSAS PHOTOGRAPHED BY A. ALBRIGHT APRIL 1990 NELATIVE ON FILE AT ANDD VIEW FROM WEST

ROHWER RELOCATION CENTER MEMORIAL CEMETERY Rohwer, Arkansas Close-up of base of Evacuee's Memorial Photo by A. Albright, April 1990

BOMWER RELICATION CONTER BONWER, ARRANSAS PHOTOGRAPHED BY A. ALBRICHT ADRIL 1980 NEGATIVE ON FILE AT AMPR VIEW FROM NORTH