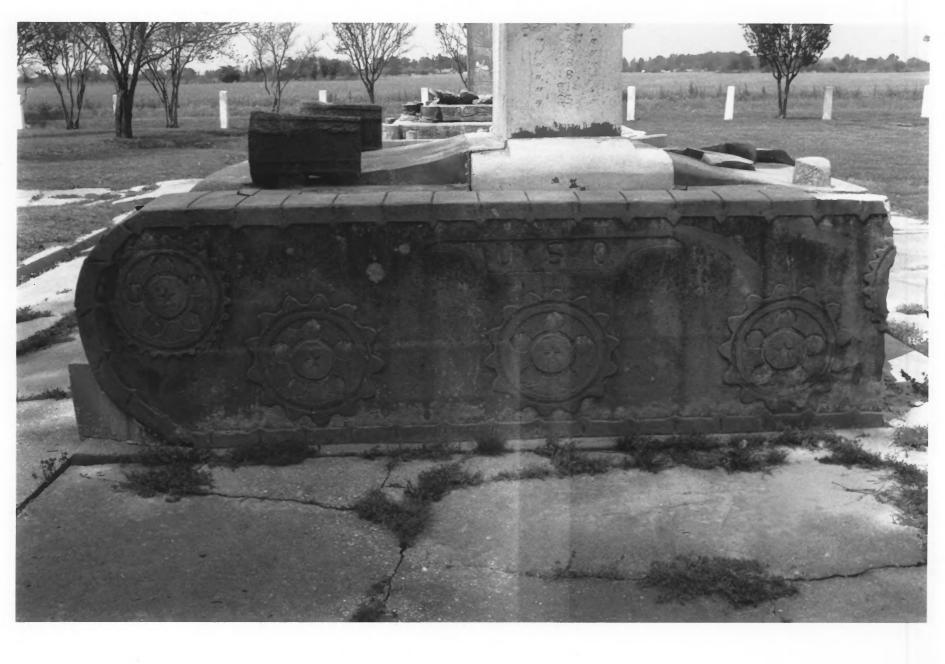

BOHWER RELUCATION CENTER ROHWER, ARRANSAS PHOTOGRAPHED BY A. ALBRICHT APRIL, 1980 NEGATIVE ON FILE AT AHPP VIEW FROM EAST OF VETERANS MONUMENT

ROHWER RELOCATION CENTER MEMORIAL CEMETERY Rohwer, Arkansas Detail of Base of Soldier's Memorial Photo by A. Albright, April 1990