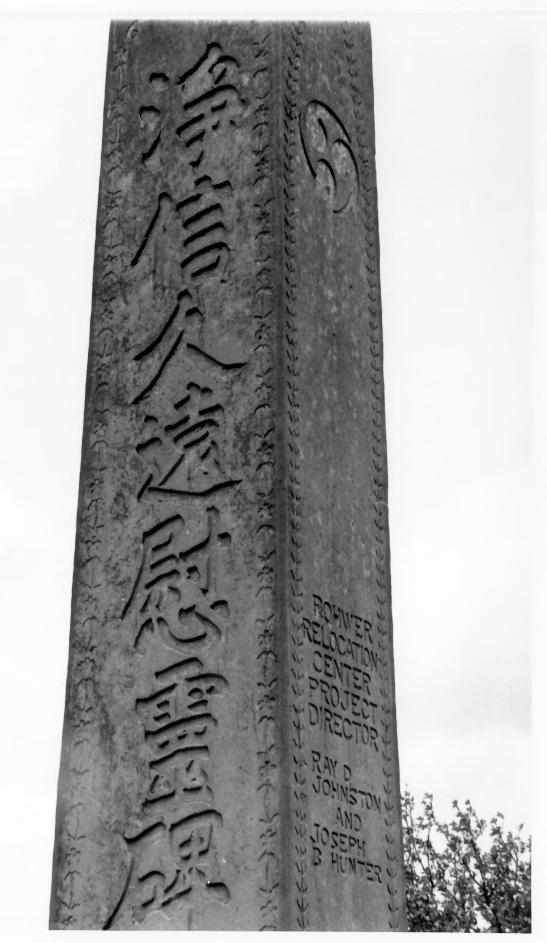

BOHWER RELUCATION CENTER ROHWER, ARRANSAS PHOTOGRAPHED BY A. ALBRICHT APRIL, 1980 NEGATIVE ON FILE AT AHPP VIEW FROM EAST OF VETERANS MONUMENT

ROHWER RELOCATION CENTER MEMORIAL CEMETERY Rohwer, Arkansas Detail of Base of Soldier's Memorial Photo by A. Albright, April 1990

WHO SACRIFICED THEIR
LIVES IN THE SERVICE
OF THEIR COUNTRY, THEY
FOUGHT FOR FREEDOM.
THEY DIED THAT THE
WORLD MIGHT HAVE
PEACE

EDWARD B. MOULTON ASSISTANTA PROJECT DIRECTOR

100T 20 1945

BOKWER REJOCATION CENTER POHWER, ARMANSAS PHOTOGRAPHED BY A. ALBRICHT APRIL, 1990 NEGATIVE ON FILE AT AHPP DETAIL OR SCRIPT