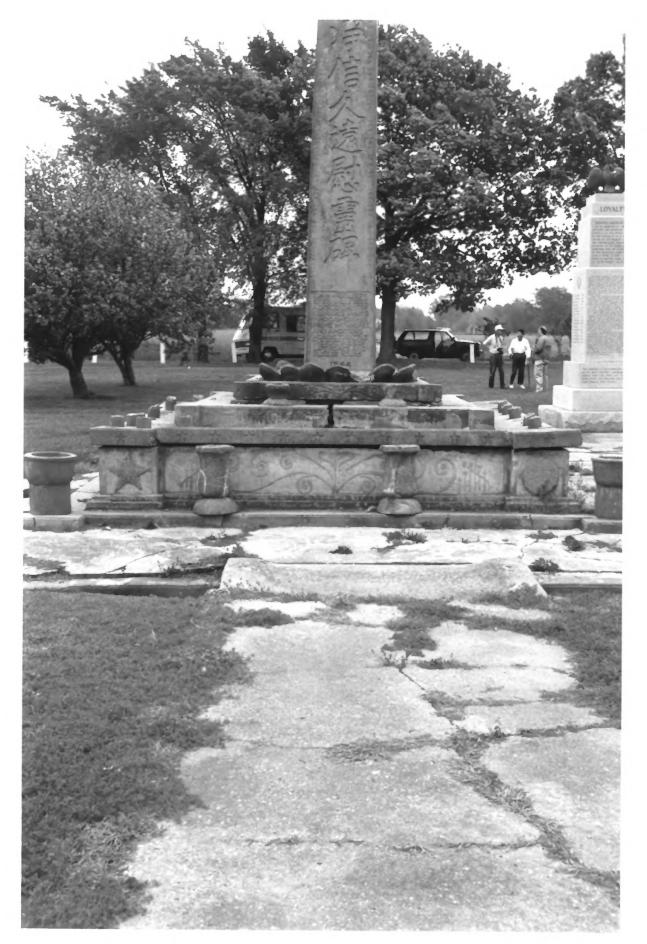

ROHWER RELOCATION CENTER MEMORIAL CEMETERY Rohwer, Arkansas Detail of Eagle on Evacuee's Memorial Photo by A. Albright, April 1990

BOKER BELICATION CENTER BOHWER, ARMANSAS PHOTORRAPHED BY A. ALBRIGHT APRIL, 1920 NEGATIVE ON FILE AT ANPP DETAIL OF SCRIPT

BONWER BELOCATION CENTER ROHWER, ARKANSAS PHOTOGRAPHED BY A. ALBRICHT APRIL, 1990 NEGATIVE ON FILE AT AMPP DETAIL OF INSCRIPTIONS 772

BONUSER BELOCATION CENTER BUHWER, ARKANSAS PHOTOGRAPHED BY A. ALBRIGHT APRIL 1990 NELATIVE ON FILE AT ANDD VIEW FROM WEST

ROHWER RELOCATION CENTER MEMORIAL CEMETERY Rohwer, Arkansas Close-up of base of Evacuee's Memorial Photo by A. Albright, April 1990

BOMWER RELICATION CONTER BONWER, ARRANSAS PHOTOGRAPHED BY A. ALBRICHT ADRIL 1980 NEGATIVE ON FILE AT AMPR VIEW FROM NORTH