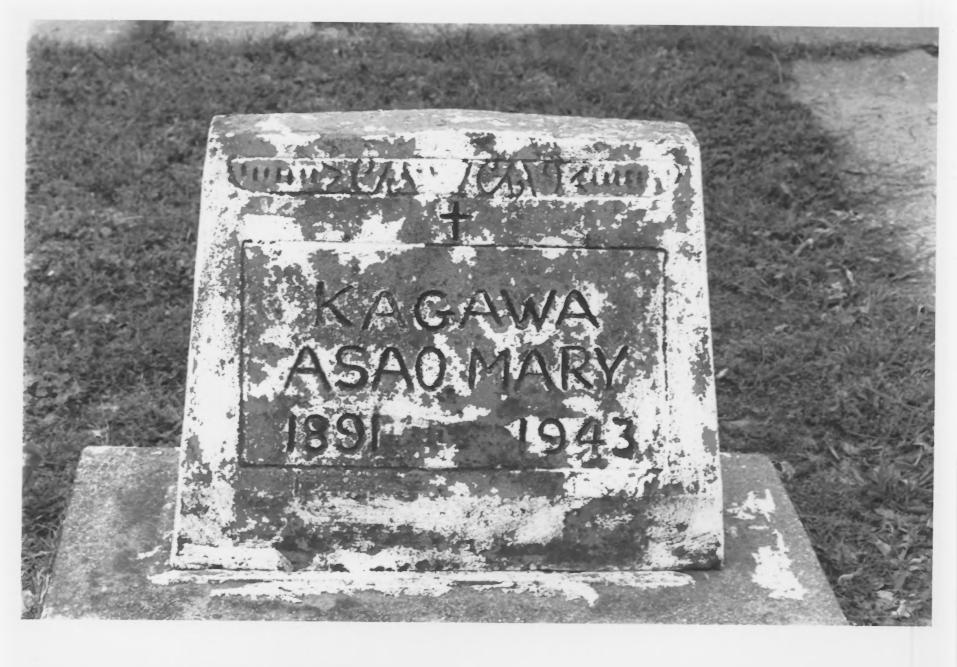

ROHWER RELOCATION CENTER MEMORIAL CEMETERY Rohwer, Arkansas Christian Gravestone Photo by A. Albright, April 1990

ROHWER RELOCATION CENTER MEMORIAL CEMETERY Rohwer, Arkansas Buddist or Shinto Gravestone Photo by A. Albright, April 1990