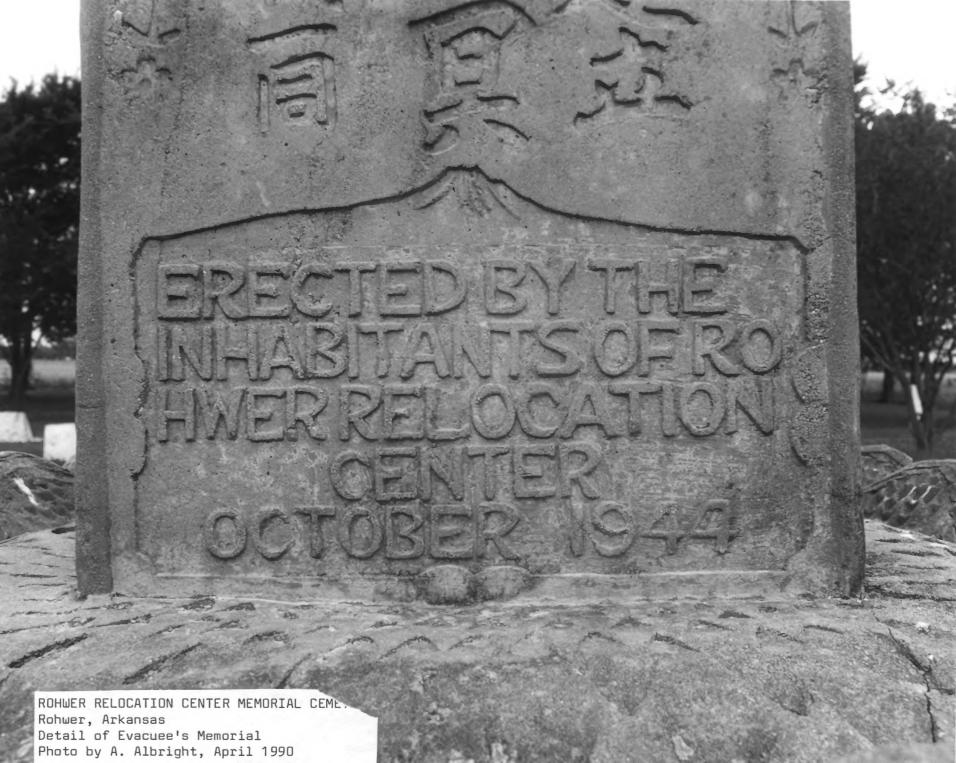

ROHWER RELOCATION CENTER MEMORIAL CEMETERY Rohwer, Arkansas Detail of Eagle on Evacuee's Memorial Photo by A. Albright, April 1990

BOKER BELICATION CENTER BOHWER, ARMANSAS PHOTORRAPHED BY A. ALBRIGHT APRIL, 1920 NEGATIVE ON FILE AT ANPP DETAIL OF SCRIPT

BONWER BELOCATION CENTER ROHWER, ARKANSAS PHOTOGRAPHED BY A. ALBRICHT APRIL, 1990 NEGATIVE ON FILE AT AMPP DETAIL OF INSCRIPTIONS 772

BONUSER BELOCATION CENTER BUHWER, ARKANSAS PHOTOGRAPHED BY A. ALBRIGHT APRIL 1990 NELATIVE ON FILE AT ANDD VIEW FROM WEST