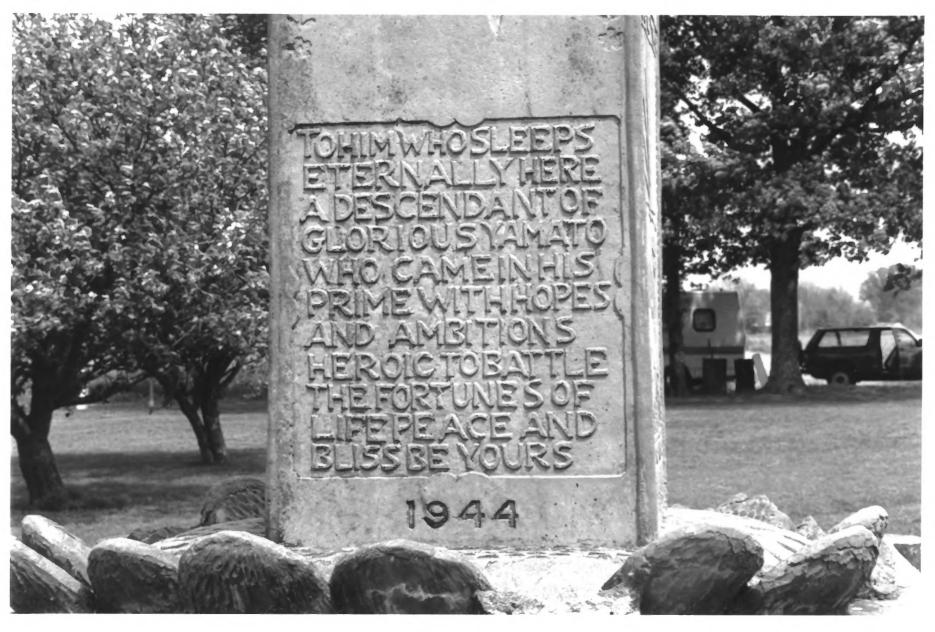

BONWER BELOCATION CENTER ROHWER, ARKANSAS PHOTOGRAPHED BY A. ALBRICHT APRIL, 1990 NEGATIVE ON FILE AT AMPP DETAIL OF INSCRIPTIONS 772

BONUSER BELOCATION CENTER BUHWER, ARKANSAS PHOTOGRAPHED BY A. ALBRIGHT APRIL 1990 NELATIVE ON FILE AT ANDD VIEW FROM WEST

ROHWER RELOCATION CENTER MEMORIAL CEMETERY Rohwer, Arkansas Close-up of base of Evacuee's Memorial Photo by A. Albright, April 1990

BOMWER RELICATION CONTER BONWER, ARRANSAS PHOTOGRAPHED BY A. ALBRICHT ADRIL 1980 NEGATIVE ON FILE AT AMPR VIEW FROM NORTH