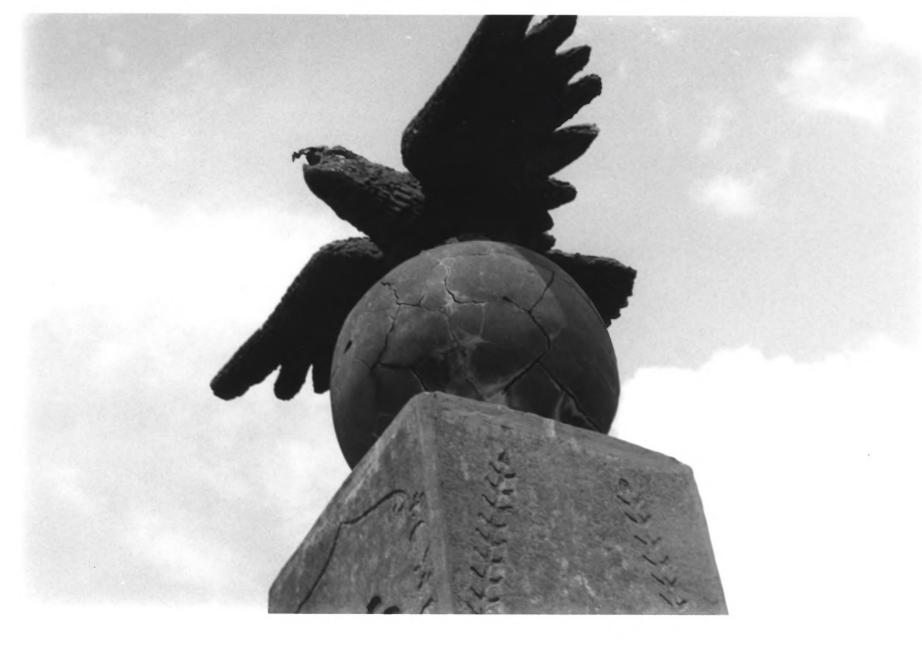

ROHWER RELOCATION CENTER MEMORIAL CEMETERY Rohwer, Arkansas Detail of Eagle on Evacuee's Memorial Photo by A. Albright, April 1990

BOKER BELICATION CENTER BOHWER, ARMANSAS PHOTORRAPHED BY A. ALBRIGHT APRIL, 1920 NEGATIVE ON FILE AT ANPP DETAIL OF SCRIPT