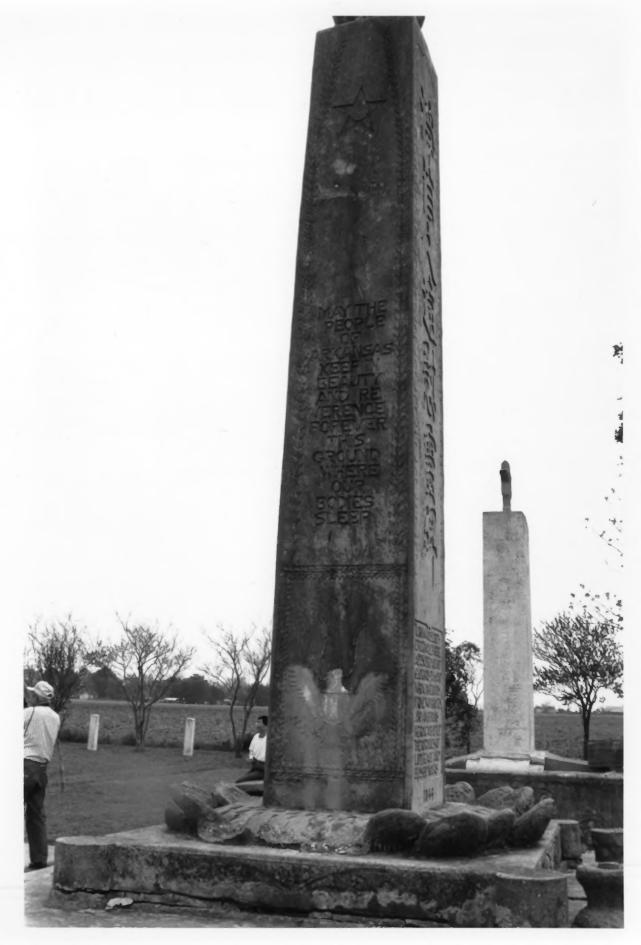

BOHWER RELUCATION CENTER ROHWER, ARRANSAS PHOTOGRAPHED BY A. ALBRICHT APRIL, 1980 NEGATIVE ON FILE AT AHPP VIEW FROM EAST OF VETERANS MONUMENT

ROHWER RELOCATION CENTER MEMORIAL CEMETERY Rohwer, Arkansas Detail of Base of Soldier's Memorial Photo by A. Albright, April 1990

BOHWER RELOCATION CENTER BOHWER, ARKANSAS PHOTOGRAPHED BY A. ALBRIGHT APRIL. 1990 NEGATIVE ON FILE AT AHPP VIEW FROM WEST OF VETERAN'S MONUMENT

BOHWER RELOCATION CENTER ROHWER, ARKANAS PHOTOGRAPHED BY A. ALBRIGHT APRIL 1990 NEGATINE ON FILE AT AHPP VIEW FROM EAST OF EVAPUEE'S MONUMENT #7

ROHWER RELOCATION CENTER MEMORIAL CEMETERY Rohwer, Arkansas Detail of Eagle on Evacuee's Memorial Photo by A. Albright, April 1990

BOKER BELICATION CENTER BOHWER, ARMANSAS PHOTORRAPHED BY A. ALBRIGHT APRIL, 1920 NEGATIVE ON FILE AT ANPP DETAIL OF SCRIPT

ROHWER RELOCATION CENTER MEMORIAL CEMETERY Rohwer, Arkansas Close-up of base of Evacuee's Memorial Photo by A. Albright, April 1990

BOMWER RELICATION CONTER BONWER, ARRANSAS PHOTOGRAPHED BY A. ALBRICHT ADRIL 1980 NEGATIVE ON FILE AT AMPR VIEW FROM NORTH