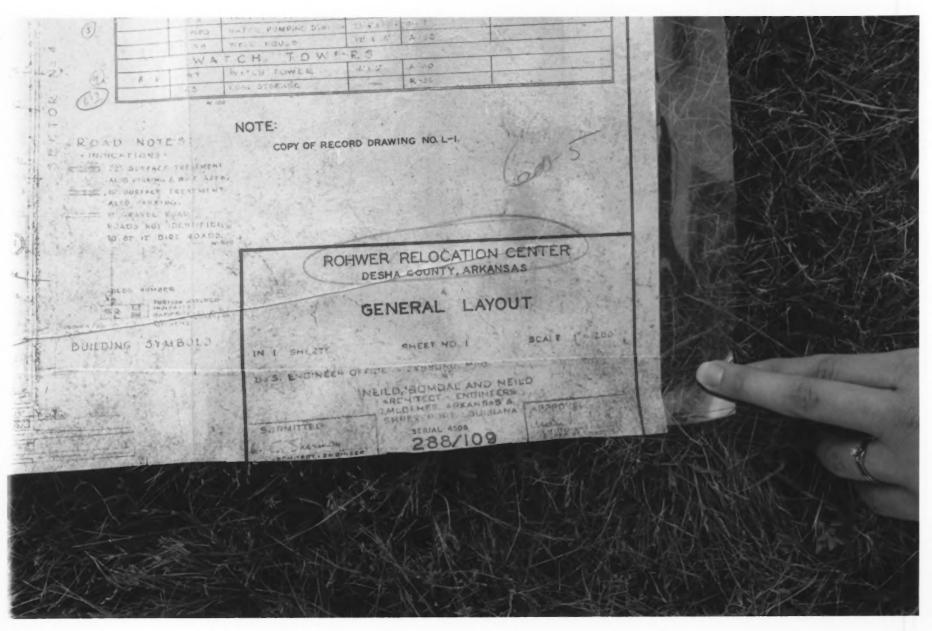

RONWER RELIGENTION CENTER ROHWER ARRANSAS PHOTOGRAPHED BY K. STORY APRIL. 1990 NEGATIVE ON FILE AT AHAP ORIGINAL PLAN FOR PROMIER CENTER

POHWER RELOCATION CENTER BOHWER, ARKANSAS PHOTOGRAPHED BY K. STORY NEGATIVE ON FILE AT AHPP APRIL, 1990 ORIGINAL CAMP PLAN; DETAIL OF VICINITY MAD

BONNER RELICEMEN CENTER ROBBURR ARKANISAS PHOTOGRAPHED BY K. STORY MAY 1990 NEGATIVE ON FILE AT AHPP DETAIL OF TITLE BLOCK. ORIGINAL CENTER PLAN

ROHWER RELOCATION CENTER MEMORIAL CEMETERY Rohwer, Arkansas Memorial Cemetery from North Photo by A. Albright, April 1990