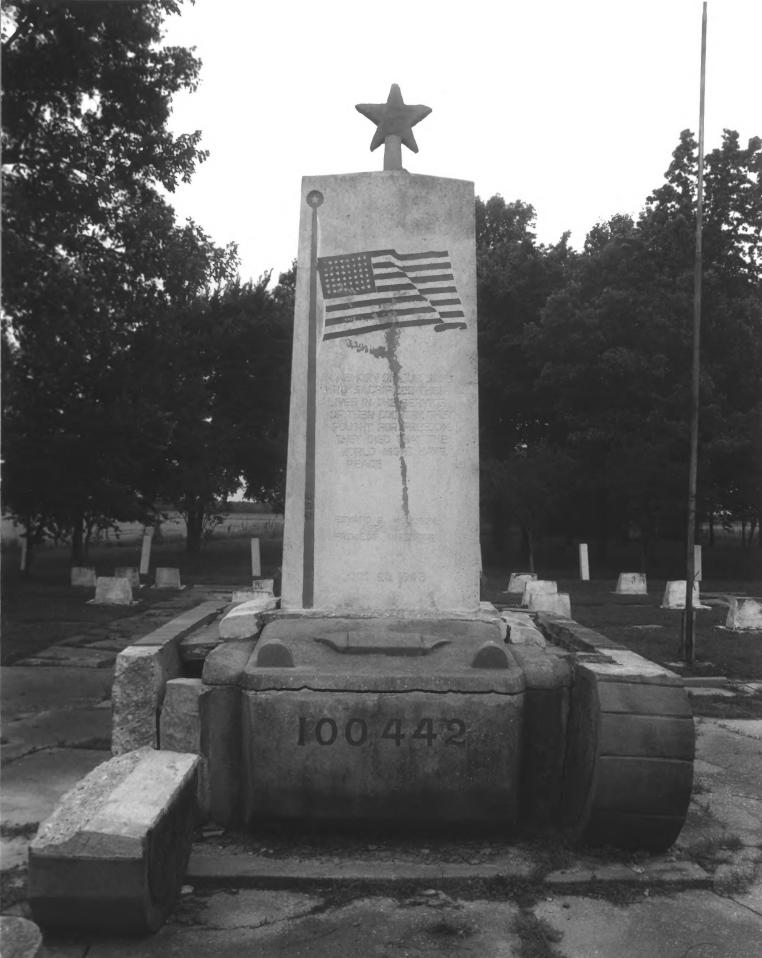

WHO SACRIFICED THEIR
LIVES IN THE SERVICE
OF THEIR COUNTRY, THEY
FOUGHT FOR FREEDOM.
THEY DIED THAT THE
WORLD MIGHT HAVE
PEACE

EDWARD B. MOULTON ASSISTANTA PROJECT DIRECTOR

100T 20 1945

BOKWER REJOCATION CENTER POHWER, ARMANSAS PHOTOGRAPHED BY A. ALBRICHT APRIL, 1990 NEGATIVE ON FILE AT AHPP DETAIL OR SCRIPT

DETAIL OF WALKWAYS

DEDICATED TO THE PATRIOTIC
JAPANESE-AMERICAN MEN
FROM ROHWER INTERNMENT
CAMP, WHO SACRIFICED THEIR
LIVES IN THE SERVICE OF
THEIR COUNTRY IN WORLD
WAR II.

U. S. FIFTH ARMY 100 BATTALION 442 REGIMENT