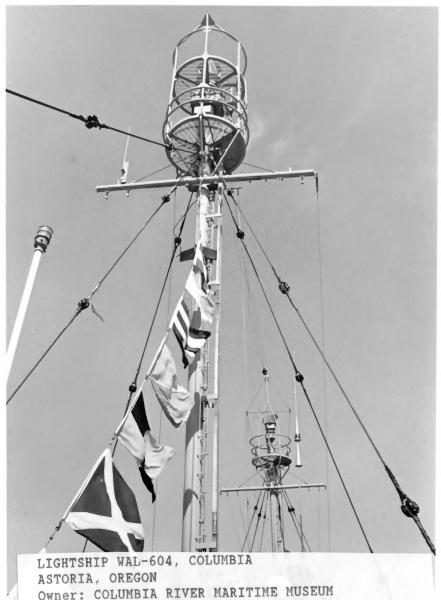

MUSEUM

MUSEUM MARITIME 1989 1980 IN LARRY GILMORE, SAME THE AT THE LOOKS by THE VESSEL Photo #2

MUSEUM MARITIME RIVER COLUMBIA of: Courtesy

Courtesy of: COLUMBIA RIVER MARITIME MUSEUM

Owner: COLUMBIA RIVER MARITIME MUSEUM
MASTS OF THE LIGHTSHIP SHOWING THE 375MM OPTICS OF THE LIGHTSHIP.
Photo #5 by ANDREW CIER, 1982

Courtesy of: COLUMBIA RIVER MARITIME MUSEUM