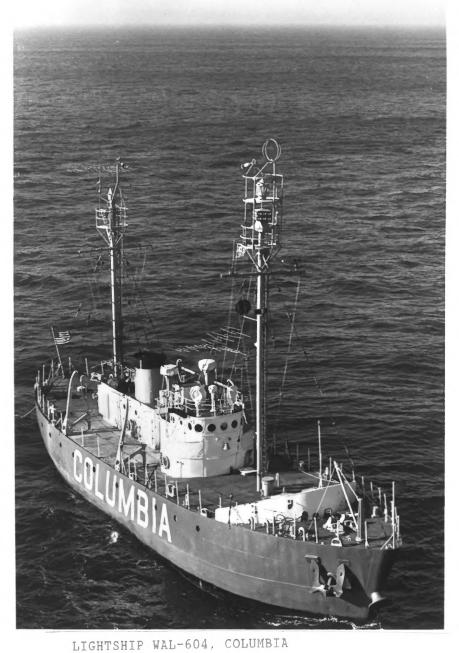

ASTORIA, OREGON
Owner: COLUMBIA RIVER MARITIME MUSEUM
LIGHTSHIP WAL-604 ON STATION OFF THE
COLUMBIA RIVER BAR.

Photo #1 by UNKNOWN, 1960S Courtesy of: U.S. COAST GUARD, 13TH DISTRICT

OREGON

MARITIME RIVER WAL-604 COLUMBIA LIGHTSHIP Owner: