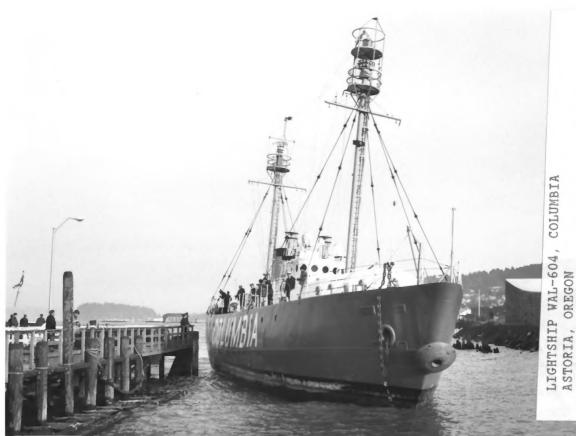

MUSEUM

MUSEUM MARITIME 1989 1980 IN LARRY GILMORE, SAME THE AT THE LOOKS by THE VESSEL Photo #2

MUSEUM MARITIME RIVER COLUMBIA of: Courtesy

Courtesy of: COLUMBIA RIVER MARITIME MUSEUM

Owner: COLUMBIA RIVER MARITIME MUSEUM
MASTS OF THE LIGHTSHIP SHOWING THE 375MM OPTICS OF THE LIGHTSHIP.
Photo #5 by ANDREW CIER, 1982