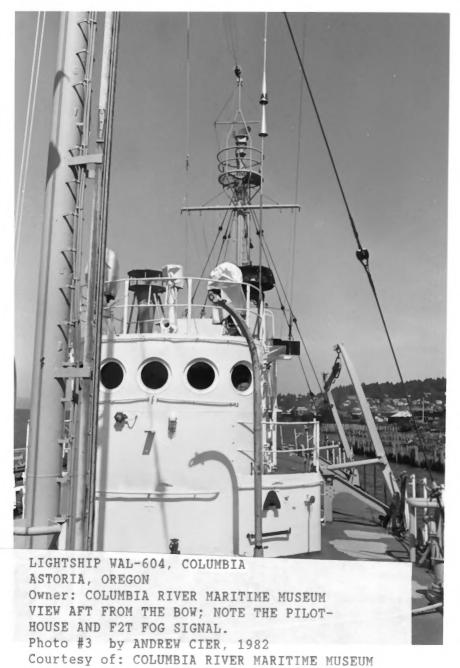

ASTORIA, OREGON
Owner: COLUMBIA RIVER MARITIME MUSEUM
LIGHTSHIP WAL-604 ON STATION OFF THE
COLUMBIA RIVER BAR.

Photo #1 by UNKNOWN, 1960S Courtesy of: U.S. COAST GUARD, 13TH DISTRICT



OREGON

MARITIME RIVER WAL-604 COLUMBIA LIGHTSHIP Owner:

MUSEUM

MUSEUM MARITIME 1989 1980 IN LARRY GILMORE, SAME THE AT THE LOOKS by THE VESSEL Photo #2

MUSEUM MARITIME RIVER COLUMBIA of: Courtesy





Courtesy of: COLUMBIA RIVER MARITIME MUSEUM



Owner: COLUMBIA RIVER MARITIME MUSEUM
MASTS OF THE LIGHTSHIP SHOWING THE 375MM OPTICS OF THE LIGHTSHIP.
Photo #5 by ANDREW CIER, 1982

Courtesy of: COLUMBIA RIVER MARITIME MUSEUM