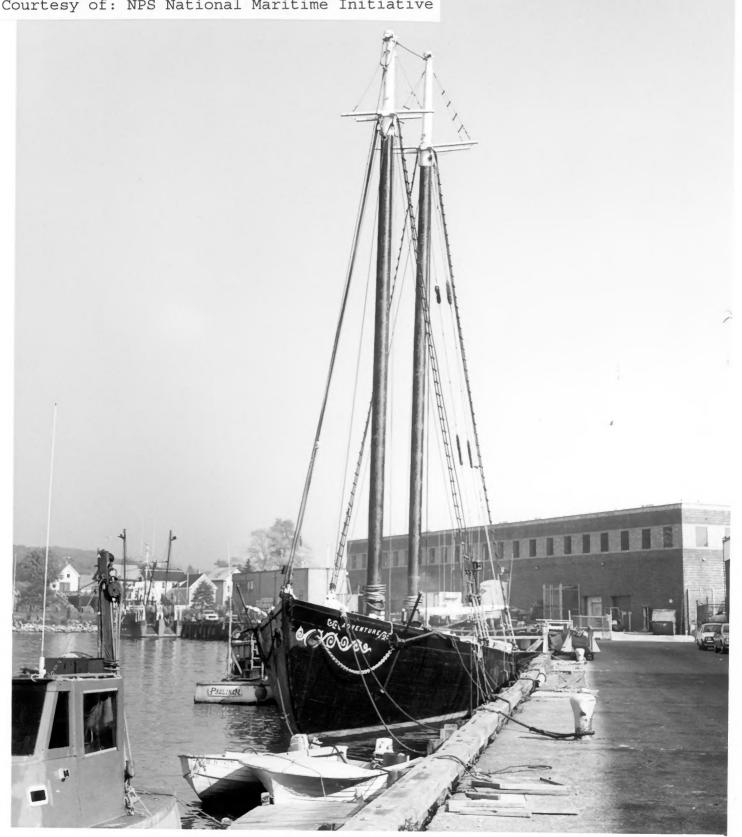

GLOUCESTER, MASSACHUSETTS Owner: Gloucester Adventure Inc., Port Bow Quarter View Docked at Harbor Loop, Glocester Photo #1 by Candace Clifford, 1989 Courtesy of: NPS National Maritime Initiative

GLOUCESTER, MASSACHUSETTS Owner: Gloucester Adventure Inc., Starboard Broadside View Note Deckhouse aft and stacked fishing dories amidships Photo #2 by Unknown, 1937 Courtesy of: Gloucester Adventure Inc., ADVENTURE GLOUCESTER, MASSACHUSETTS Owner: Gloucester Adventure Inc., Starboard Broadside View Under Sail Photo #3 by Unknown, 1985 Courtesy of: Gloucester Adventure Inc.,