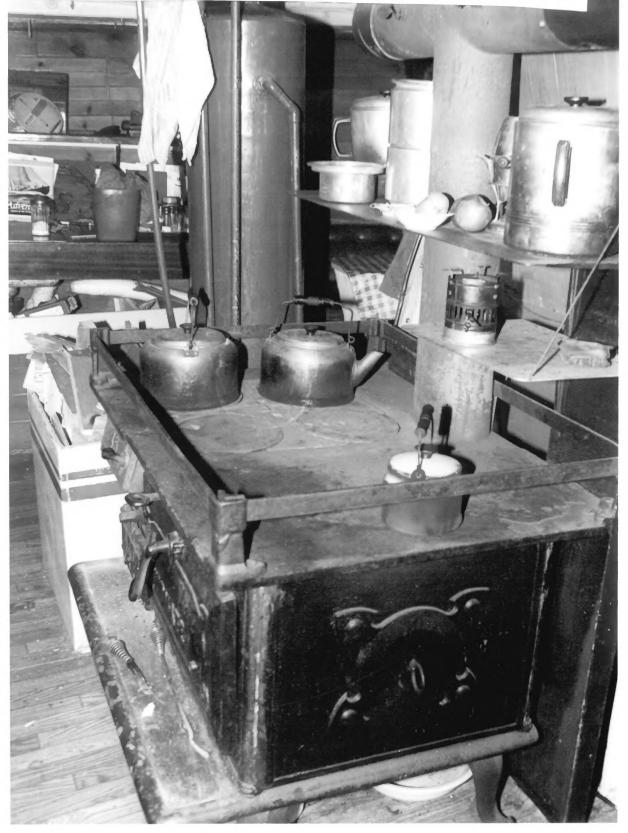

GLOUCESTER, MASSACHUSETTS Owner: Gloucester Adventure Inc., Detail of Galley Stove Photo #6 by Candace Clifford, 1989 Courtesy of: NPS National Maritime Initiative

ADVENTURE GLOUCESTER, MASSACHUSETTS Owner: Gloucester Adventure Inc., Starboard Bow Quarter View September 1993, Full Sail on the Port Tack Photo #7 by Fredrick D. Bodin, 1993 Courtesy of: Gloucester Adventure Inc.