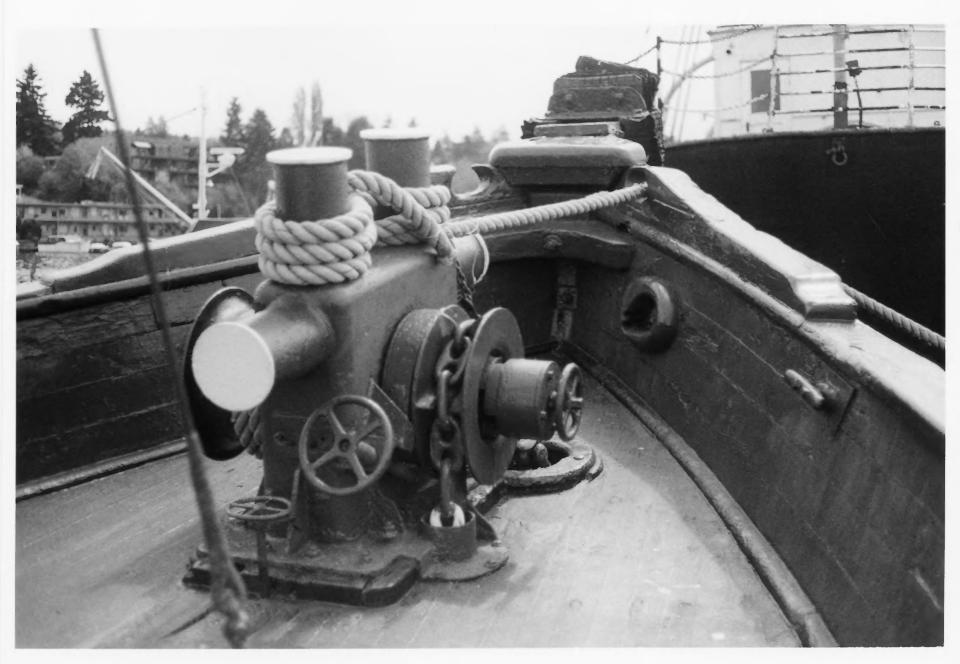

Windlass at bow.

Photo #4.

ARTHUR FOSS, Kirkland, Washington Photo by James P. Delgado, 1988 (NPS) Northwest Seaport, Inc. Foss "Always Ready" Logo on Stack Photo #5