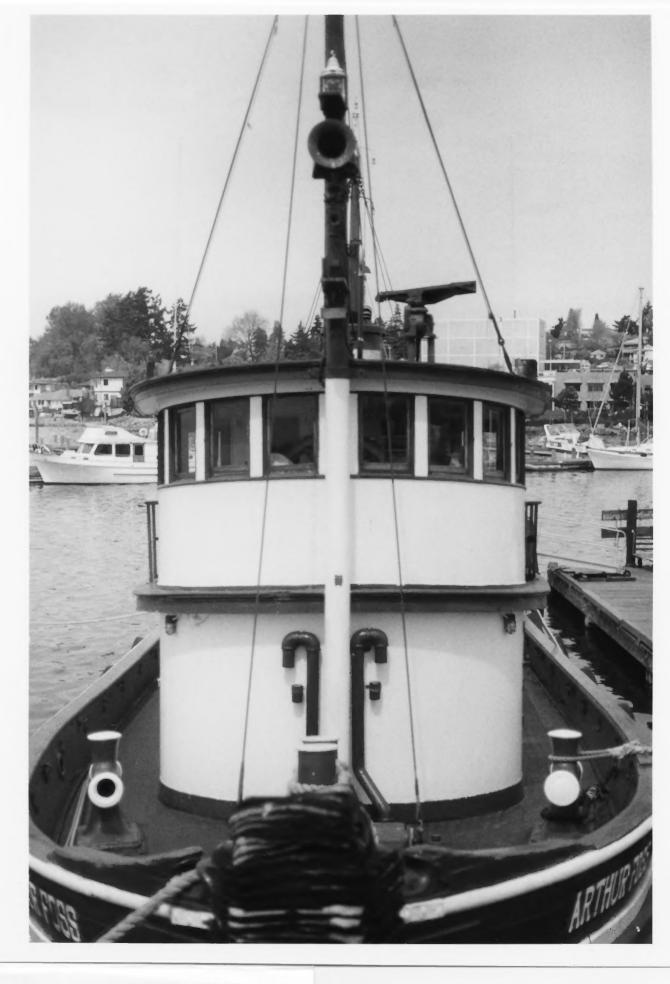

ARTHUR FOSS, Kirkland, Washington
Photo by James P. Delgado, 1988 (NPS)
Northwest Seaport, Inc.
View from port bow.
Photo #1

ARTHUR FOSS, Kirkland, Washington Photo by James P. Delgado, 1988 (NPS) Northwest Seaport, Inc. Pilothouse. Photo #2