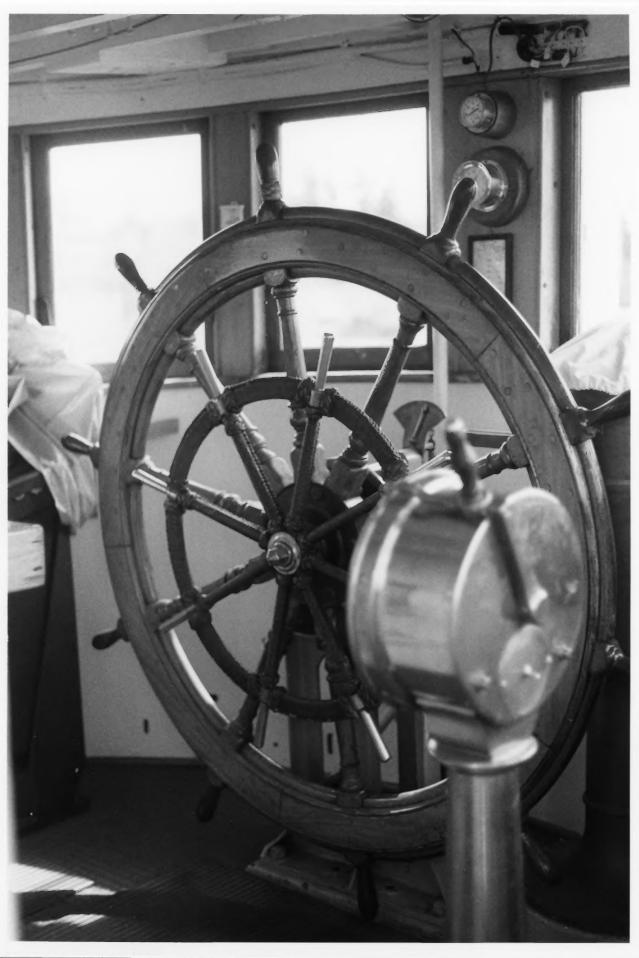

ARTHUR FOSS, Kirkland, Washington
Photo by James P. Delgado, 1988 (NPS)
Northwest Seaport, Inc.
Wheel, telegraph.
Photo #3

ARTHUR FOSS, Kirkland, Washington Photo by James P. Delgado, 1988 (NPS) Northwest Seaport, Inc.