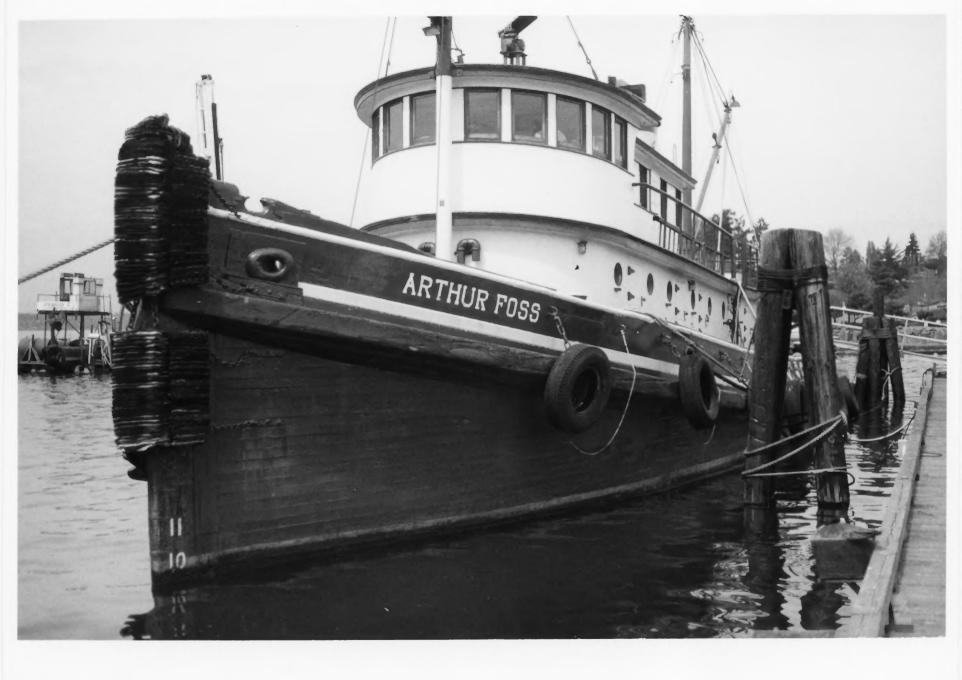

ARTHUR FOSS, Kirkland, Washington
Photo by James P. Delgado, 1988 (NPS)
Northwest Seaport, Inc.
View from port bow.
Photo #1

ARTHUR FOSS, Kirkland, Washington Photo by James P. Delgado, 1988 (NPS) Northwest Seaport, Inc. Pilothouse. Photo #2