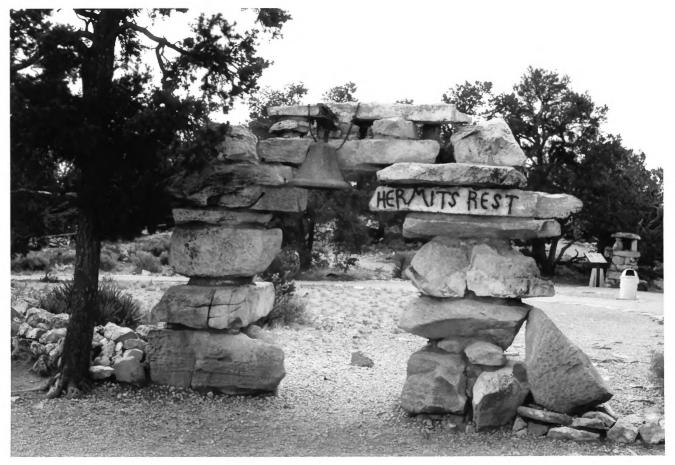

## Original entrance to Hermit's Rest

Original lantern marking path approaching Hermit's Rest