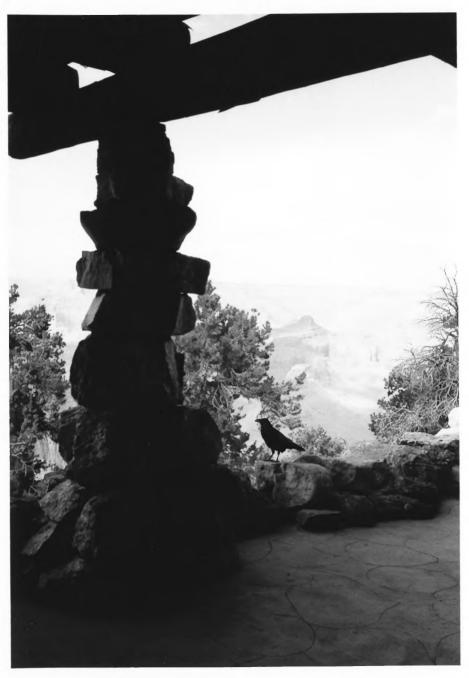

## Original entrance to Hermit's Rest



Original lantern marking path approaching Hermit's Rest



#### Front elevation, Hermit's Rest



#### Hermit's Rest, looking east



#### Front elevation, Hermit's Rest



#### Service door entrance to Hermit's Rest



## Original stone chimney with water tank to right



#### Hermit's Rest viewing area



#### Viewing area with telescope



## Viewing area (left) and front entrance (right) to Hermit's Rest



## Peeled vigas and latias Hermit's Rest Grand Canyon National Park



#### Fireplace, Hermit's Rest Grand Canyon National Park



## Fireplace and original furnishings Hermit's Rest

Grand Canyon National Park



#### Fireplace nook and furnishings Hermit's Rest Grand Canyon National Park



Fireplace nook with original furnishings Hermit's Rest Grand Canyon National Park



## Half-domed fireplace nook Hermit's Rest Grand Canyon National Park



#### Sconce adjacent to fireplace Hermit's Rest Grand Canyon National Park



Original clock and stone wall interior, Hermit's Rest Grand Canyon National Park



#### Arched fireplace in Indian Room Hermit