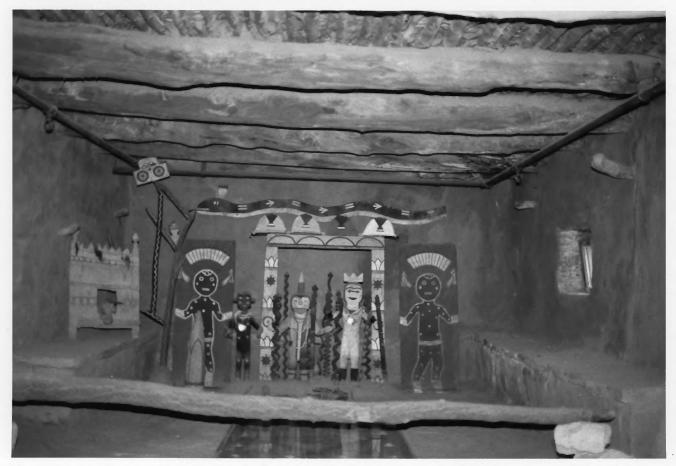

#### Arched fireplace in Indian Room Hermit's Rest

Grand Canyon National Park

#### Gift Shop Interior Hermit's Rest Grand Canyon National Park