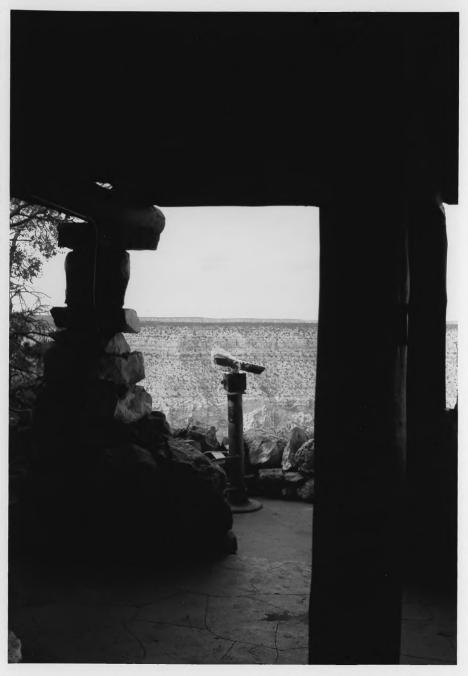

## Original entrance to Hermit's Rest



Original lantern marking path approaching Hermit's Rest



#### Front elevation, Hermit's Rest



#### Hermit's Rest, looking east



#### Front elevation, Hermit's Rest



#### Service door entrance to Hermit's Rest



## Original stone chimney with water tank to right



#### Hermit's Rest viewing area



#### Viewing area with telescope



## Viewing area (left) and front entrance (right) to Hermit's Rest



## Peeled vigas and latias Hermit's Rest Grand Canyon National Park



#### Fireplace, Hermit's Rest Grand Canyon National Park



## Fireplace and original furnishings Hermit's Rest

Grand Canyon National Park



#### Fireplace nook and furnishings Hermit's Rest Grand Canyon National Park



Fireplace nook with original furnishings Hermit's Rest Grand Canyon National Park



## Half-domed fireplace nook Hermit's Rest Grand Canyon National Park



#### Sconce adjacent to fireplace Hermit's Rest Grand Canyon National Park



Original clock and stone wall interior, Hermit's Rest Grand Canyon National Park



#### Arched fireplace in Indian Room Hermit's Rest

Grand Canyon National Park