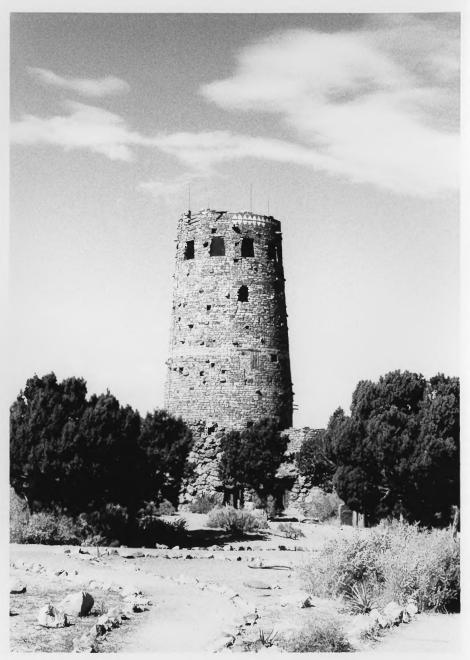

#### Looking Northeast

#### Desert View Watchtower Grand Canyon National Park

Note varied stonework and fenestration patterns

Desert View Watchtower Grand Canyon National Park