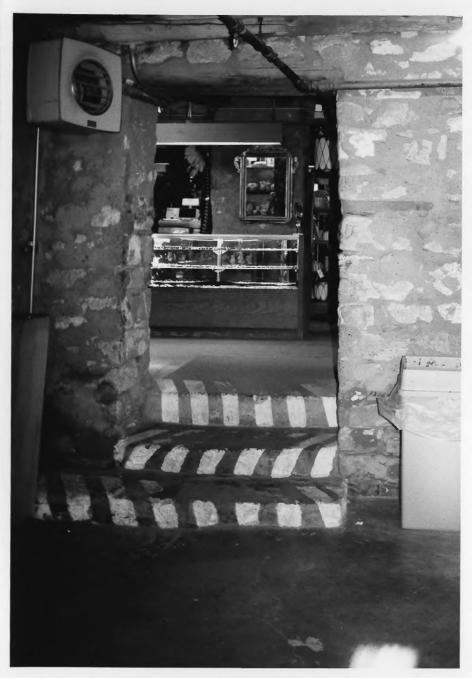

nd Canyon National Park



#### Hopi House, looking east

#### Grand Canyon National Park NPS photo by Laura Soullière Harrison 10/85



#### Northwest corner, Hopi House

Grand Canyon National Park



#### Hopi House, looking north

#### Grand Canyon National Park



#### Hopi House, looking Northeast

Hopi House Grand Canyon National Park



#### Rear (northeast) elevation, Hopi House

#### Grand Canyon National Park



#### Hopi House, looking north

#### Grand Canyon National Park



#### Hopi House, looking north

#### Grand Canyon National Park



#### Hopi House, looking east

#### Grand Canyon National Park



#### Hopi House from the northwest

#### Grand Canyon National Park



Original ceiling detail with added lights and sprinkler system Hopi House

Grand Canyon National Park



#### First Floor Interior, showing grade changes

Hopi House Grand Canyon National Park



#### Antique benches in Entry Room, First floor

Hopi House Grand Canyon National Park



Mortars and other artifacts in second floor Hopi Shrine Room

Hopi House Grand Canyon National Park



Pottery, prayer sticks, and other artifacts Hopi Shrine on second floor

Hopi House Grand Canyon National Park



### Artifacts and Murals, Hopi Religious Room

Hopi House Grand Canyon National Park



Artifacts and Kachina Mural, Hopi religious room

Hopi House Grand Canyon National Park



#### Entrance door, Hopi Religious Room

Hopi House Grand Canyon National Park



Religious and ceremonial artifacts and kachina mural in Hopi Shrine Room

Hopi House Grand Canyon National Park NPS Photo by Laura Soullièr