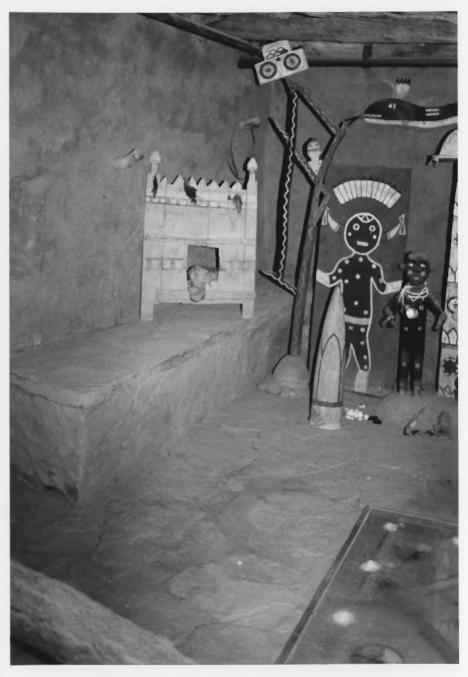

### Artifacts and Murals, Hopi Religious Room

Hopi House Grand Canyon National Park

Artifacts and Kachina Mural, Hopi religious room

Hopi House Grand Canyon National Park

#### Entrance door, Hopi Religious Room

Hopi House Grand Canyon National Park

Religious and ceremonial artifacts and kachina mural in Hopi Shrine Room

Hopi House Grand Canyon National Park NPS Photo by Laura Soullière Harrison 10/85

### Artifacts and murals, Hopi Religious room, second floor

Hopi House Grand Canyon National Park

Religious artifacts and sacred sand painting, Hopi religious room on second floor.

Hopi House Grand Canyon National Park NPS Photo by Laura Soullière Harrison 10/85