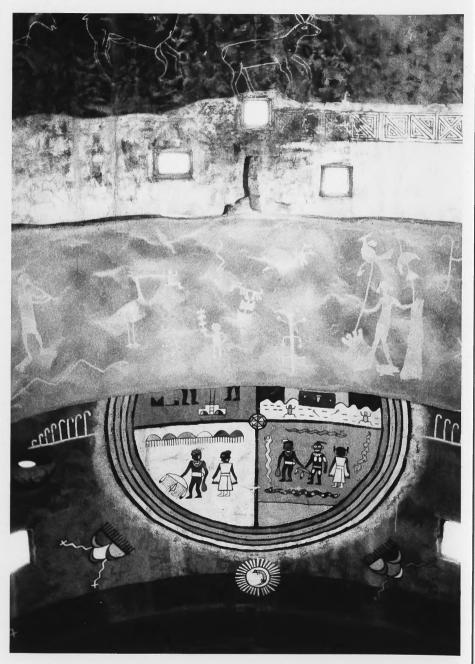

#### Looking down from upper level of tower to walls and balconies below.

Hopi Ceremonial Murals on Tower Walls. Structural supports for balcony above are striped.

## Looking down from tower to murals on walls and balconies below.

Desert View Watchtower Grand Canyon National Park NPS photo by Laura Soullière Harrison 10/85

#### Tower balconies and walls with Hopi Murals

Desert View Watchtower Grand Canyon National Park NPS Photo by Laura Soullière Harrison 10/85