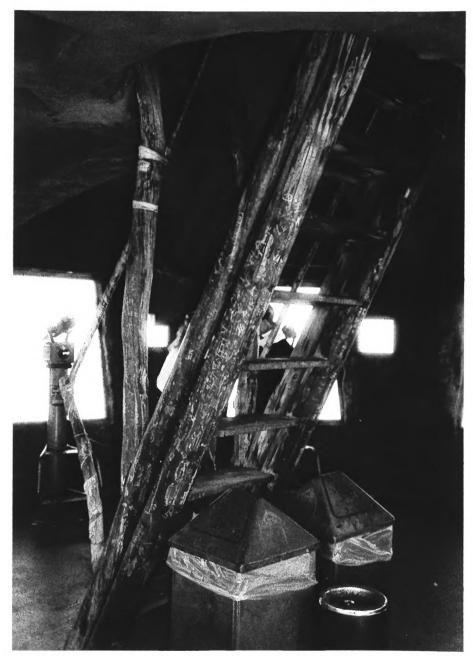

ireplace and Wrought-iron screen in sales area

Hopi House Grand Canyon National Park



#### Desert View watchtower from the southsoutheast Grand Canyon National Park



#### Desert View Watchtower, from the east Grand Canyon National Park



#### Note Stonework Patterns

#### Desert View Watchtower Grand Canyon National Park



#### Looking Northeast

#### Desert View Watchtower Grand Canyon National Park



Note varied stonework and fenestration patterns

Desert View Watchtower Grand Canyon National Park



#### Desert View Watchtower, eastern edge Grand Canyon National Park



#### Entrance to gift Shop

#### Desert View Watchtower Grand Canyon National Park



## Stairway (now closed) to roof deck above gift shop



## Looking down from observation tower to roof deck above gift shop



Indian-style ladder to roof deck of observation tower



#### Interior of observation tower



#### Looking East toward Desert View

#### Desert View Watchtower Grand Canyon National Park



Looking up toward Ceremonial Hopi murals in tower.



#### Looking up toward tower ceiling Desert View Watchtower Grand Canyon National Park



#### Looking down from upper level of tower to walls and balconies below.



Hopi Ceremonial Murals on Tower Walls. Structural supports for balcony above are striped.



## Looking down from tower to murals on walls and balconies below.

Desert View Watchtower Grand Canyon National Park NPS photo by Laura Soullière Harrison 10/85



#### Tower balconies and walls with Hopi Murals

Desert View Watchtower Grand Canyon National Park NPS Photo by Laura Soullière