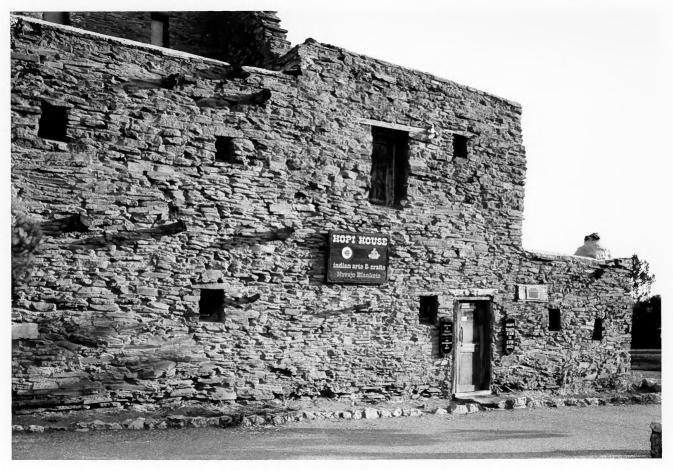

and Canyon National Park



#### Sconce adjacent to fireplace Hermit's Rest Grand Canyon National Park



Original clock and stone wall interior, Hermit's Rest Grand Canyon National Park



#### Arched fireplace in Indian Room Hermit's Rest

Grand Canyon National Park



#### Gift Shop Interior Hermit's Rest Grand Canyon National Park



#### Hopi House, from the northeast

#### Grand Canyon National Park



#### Hopi House, looking northeast

#### Grand Canyon National Park



#### Hopi House, looking east

#### Grand Canyon National Park NPS photo by Laura Soullière Harrison 10/85



#### Northwest corner, Hopi House

Grand Canyon National Park



#### Hopi House, looking north

#### Grand Canyon National Park



#### Hopi House, looking Northeast

Hopi House Grand Canyon National Park



#### Rear (northeast) elevation, Hopi House

#### Grand Canyon National Park



#### Hopi House, looking north

#### Grand Canyon National Park



#### Hopi House, looking north

#### Grand Canyon National Park



#### Hopi House, looking east

#### Grand Canyon National Park



#### Hopi House from the northwest

#### Grand Canyon National Park



Original ceiling detail with added lights and sprinkler system Hopi House

Grand Canyon National Park



#### First Floor Interior, showing grade changes

Hopi House Grand Canyon National Park



#### Antique benches in Entry Room, First floor

Hopi House Grand Canyon National Park



Mortars and other artifacts in second floor Hopi Shrine Room

Hopi House Grand Canyon National Park



Pottery, prayer sticks, and other artifacts Hopi Shrine on