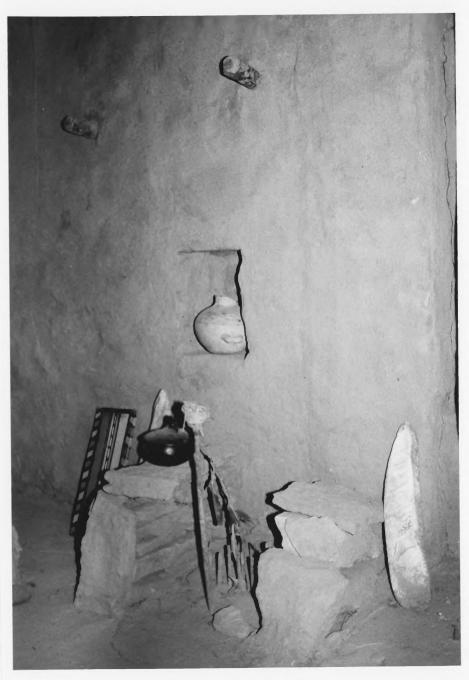

# Detail of artifacts, Hopi Shrine on second floor

Hopi House Grand Canyon National Park

### Artifacts stored in Hopi Religious Room