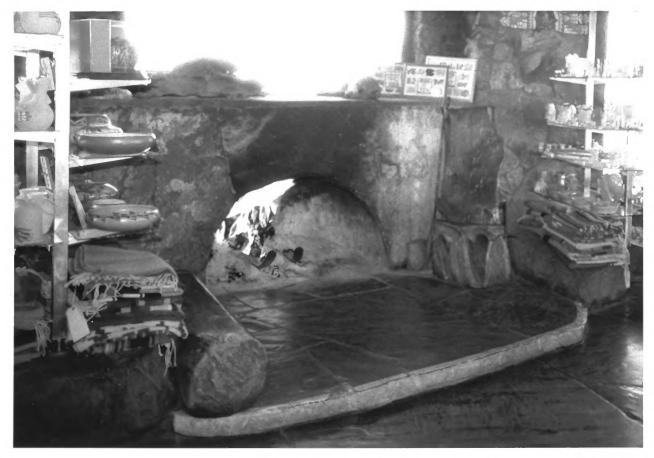

#### Gift Shop - Note log cribbing

Desert View Watchtower Grand Canyon National Park

NPS Photo by Laura Soullière Harrison 10/85

Stone fireplace and hearth, gift shop interior. Note enormous plate glass window above the fireplace.

Desert View Watchtower Grand Canyon National Park

NPS photo by Laura Soullière Harrison 10/85