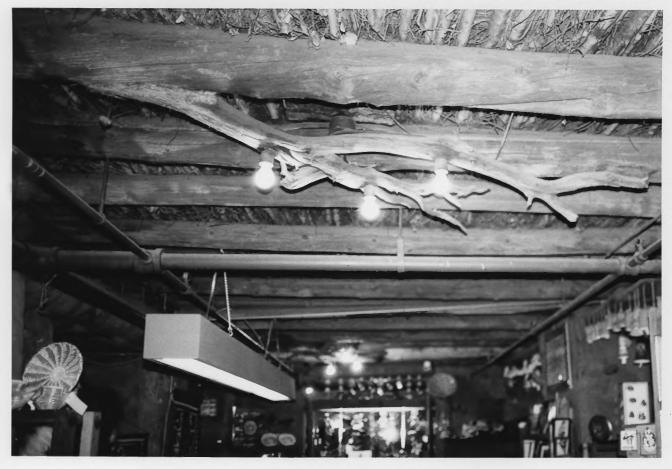

#### Grand Canyon National Park

Original ceiling detail with added lights and sprinkler system Hopi House

Grand Canyon National Park