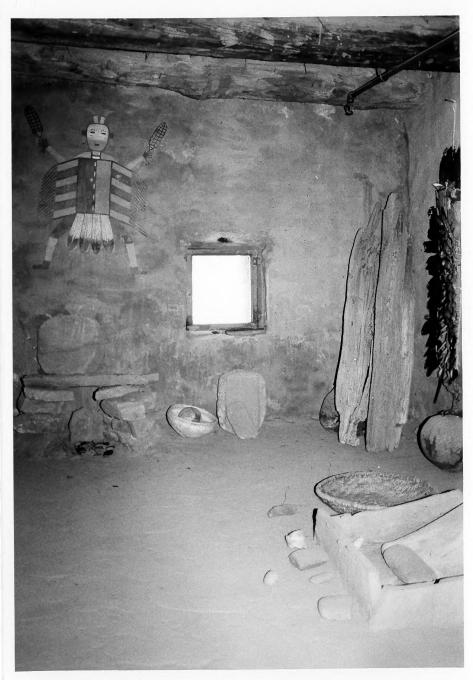

ifacts and Murals, Hopi Religious Room

Hopi House Grand Canyon National Park



Artifacts and Kachina Mural, Hopi religious room

Hopi House Grand Canyon National Park



#### Entrance door, Hopi Religious Room

Hopi House Grand Canyon National Park



Religious and ceremonial artifacts and kachina mural in Hopi Shrine Room

Hopi House Grand Canyon National Park NPS Photo by Laura Soullière Harrison 10/85



### Artifacts and murals, Hopi Religious room, second floor

Hopi House Grand Canyon National Park



Religious artifacts and sacred sand painting, Hopi religious room on second floor.

Hopi House Grand Canyon National Park NPS Photo by Laura Soullière Harrison 10/85



Pottery, murals, and other artifacts at utilitarian end of Hopi Shrine Room

Hopi House Grand Canyon National Park



Murals, mortars, baskets and other artifacts, Hopi Shrine Room

Hopi House Grand Canyon National <sup>P</sup>ark



# Detail of artifacts, Hopi Shrine on second floor

Hopi House Grand Canyon National Park



### Artifacts stored in Hopi Religious Room

### Hopi House Grand Canyon National Park



Built-in banco and ceremonial artifacts, Hopi Shrine Room, second floor

Hopi House Grand Canyon National Park



## Hopi Kachina murals in stairwell between first and second floors.

Hopi House Grand Canyon National Park NPS Photo by Laura Soullière Harrison 10/85



Typical handcrafted doors, second floor.

Hopi House Grand Canyon National Park



Life-size mudhead in entry room

Hopi House Grand Canyon National Park



# Corner fireplace with icon on mantel, second floor

Hopi House Grand Ca