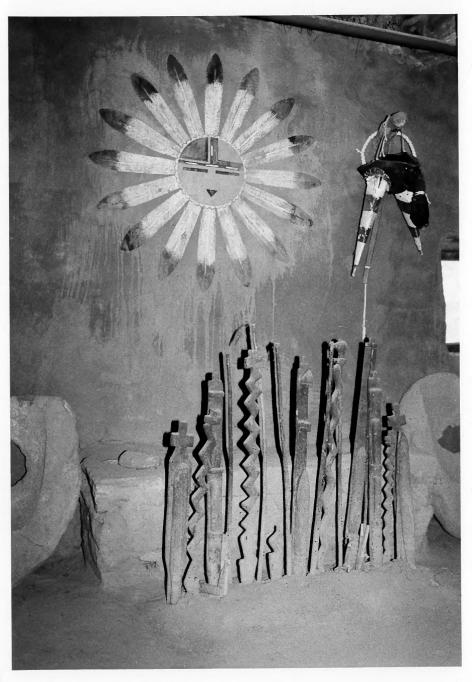

# Detail of artifacts, Hopi Shrine on second floor

Hopi House Grand Canyon National Park

### Artifacts stored in Hopi Religious Room

### Hopi House Grand Canyon National Park

Built-in banco and ceremonial artifacts, Hopi Shrine Room, second floor

Hopi House Grand Canyon National Park