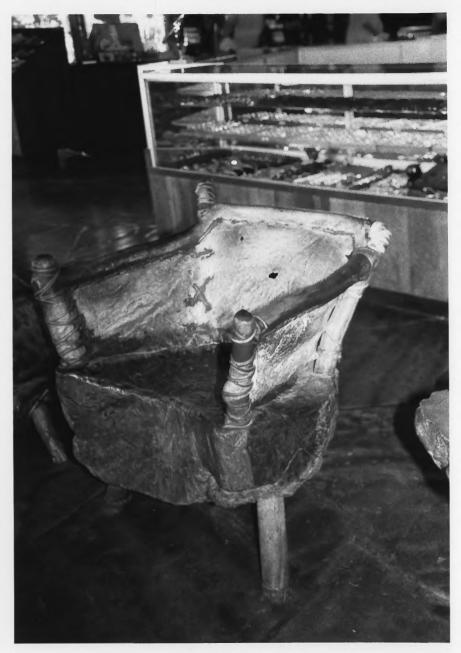

#### Rustic Log and Rawhide Chair gift shop interior

Desert View Watchtower Grand Canyon National Park

NPS photo by Laura Soullière Harrison 10/85