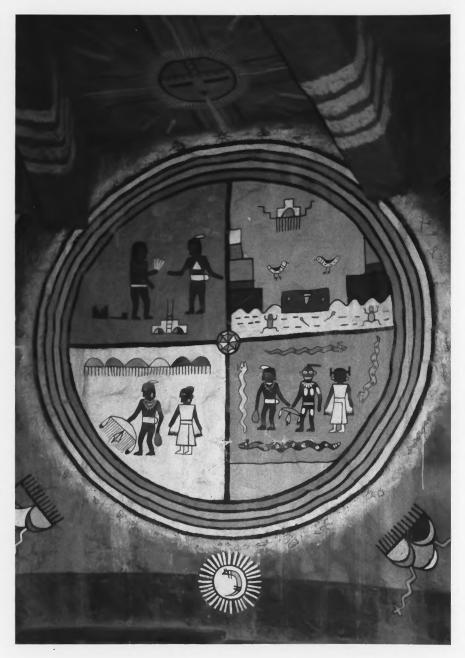

#### Tower balconies and walls with Hopi Murals

Desert View Watchtower Grand Canyon National Park NPS Photo by Laura Soullière Harrison 10/85

#### Hopi Mural

#### Desert View Watchtower Grand Canyon National Park NPS Photo by Laura Soullière Harrison 10/85