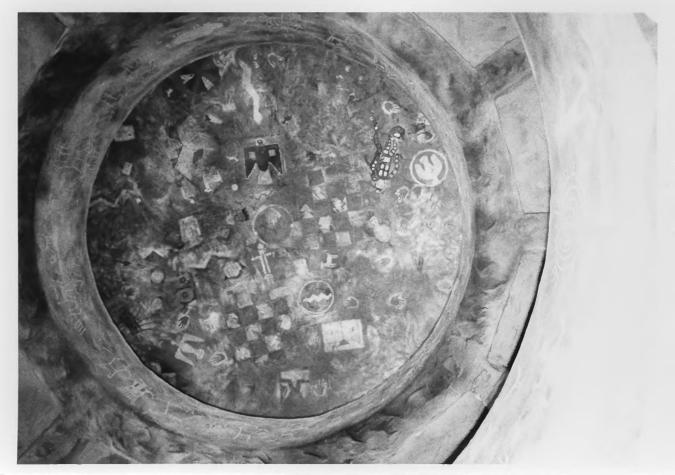

#### Looking up toward tower ceiling Desert View Watchtower Grand Canyon National Park