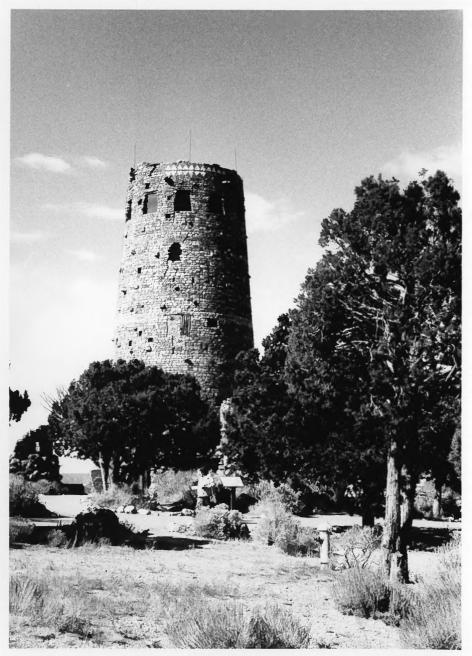

#### Desert View watchtower from the southsoutheast Grand Canyon National Park

#### Desert View Watchtower, from the east Grand Canyon National Park

#### Desert View Watchtower Grand Canyon National Park

#### Desert View Watchtower Grand Canyon National Park

Note varied stonework and fenestration patterns

Desert View Watchtower Grand Canyon National Park