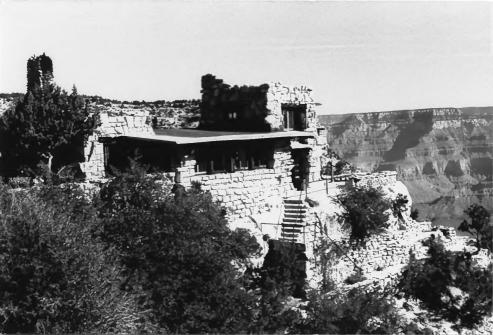

ark

NPS Photo by Laura Soullière Harrison 10/85



Stone fireplace and hearth, gift shop interior. Note enormous plate glass window above the fireplace.

Desert View Watchtower Grand Canyon National Park

NPS photo by Laura Soullière Harrison 10/85



#### Gift Shop Interior

#### Desert View Watchtower Grand Canyon National Park

# NPS Photo by Laura Soullière Harrison



#### Gift Shop Interior

### Desert View Watchtower Grand Canyon National Park NPS photo by Laura Soullière Harrison 10/85



#### Rustic Rawhide Furniture Gift Shop Interior Desert View Watchtower Grand Canyon National Park

NPS Photo by Laura Soullière Harrison 10/85



#### Rustic Log and Rawhide Chair gift shop interior

Desert View Watchtower Grand Canyon National Park

NPS photo by Laura Soullière Harrison 10/85



#### Lookout Studio Grand Canyon National Park

#### NPS photo by Billy Garrett



#### Lookout Studio Grand Canyon National Park

#### NPS photo by Billy Garrett



#### Lookout Studio Grand Canyon National Park

#### NPS photo by Billy Garrett