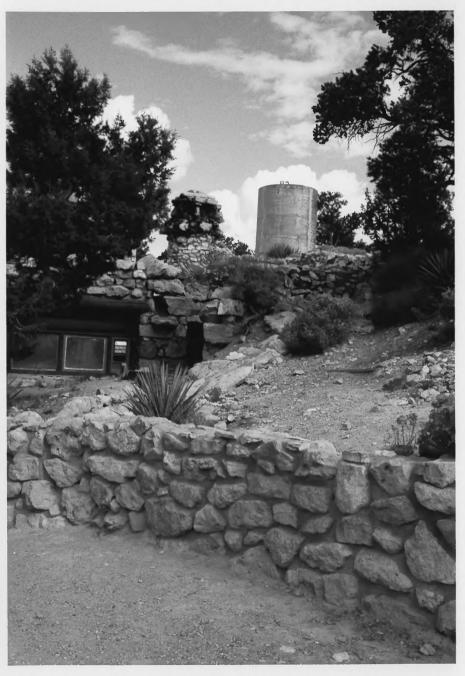

## Original entrance to Hermit's Rest



Original lantern marking path approaching Hermit's Rest



#### Front elevation, Hermit's Rest



#### Hermit's Rest, looking east



#### Front elevation, Hermit's Rest



#### Service door entrance to Hermit's Rest



## Original stone chimney with water tank to right



#### Hermit's Rest viewing area



#### Viewing area with telescope



## Viewing area (left) and front entrance (right) to Hermit's Rest



## Peeled vigas and latias Hermit's Rest Grand Canyon National Park



#### Fireplace, Hermit's Rest Grand Canyon National Park



## Fireplace and original furnishings Hermit's Rest

Grand Canyon National Park



#### Fireplace nook and furnishings Hermit's Rest Grand Canyon National Park



Fireplace nook with original furnishings Hermit's Rest Grand Canyon National Park



## Half-domed fireplace nook Hermit's Rest Grand Canyon National Park



#### Sconce adjacent to fireplace Hermit's Rest Grand Canyon National Park



Original clock and stone wall interior, Hermit's Rest Grand Canyon Nation