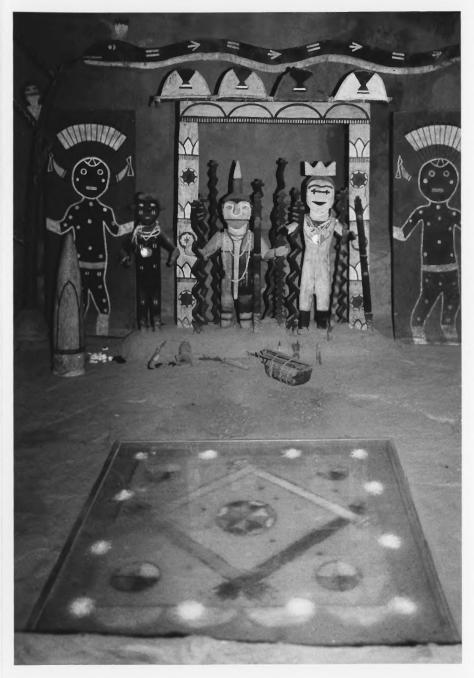

### Artifacts and murals, Hopi Religious room, second floor

Hopi House Grand Canyon National Park

Religious artifacts and sacred sand painting, Hopi religious room on second floor.

Hopi House Grand Canyon National Park NPS Photo by Laura Soullière Harrison 10/85

Pottery, murals, and other artifacts at utilitarian end of Hopi Shrine Room

Hopi House Grand Canyon National Park

Murals, mortars, baskets and other artifacts, Hopi Shrine Room

Hopi House Grand Canyon National <sup>P</sup>ark