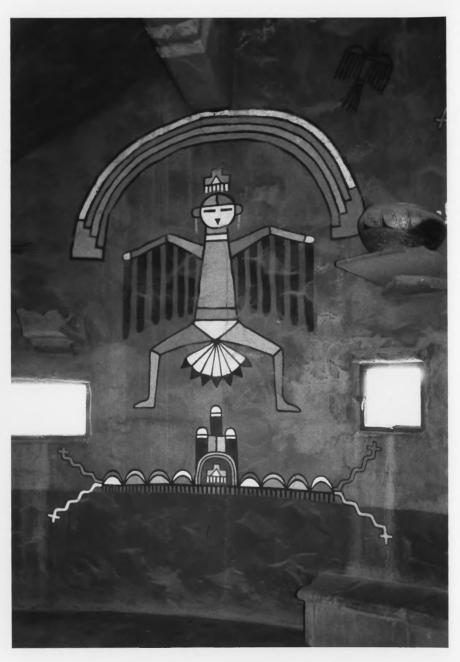

#### Hopi Mural, interior of tower

#### Desert View Watchtower Grand Canyon National Park