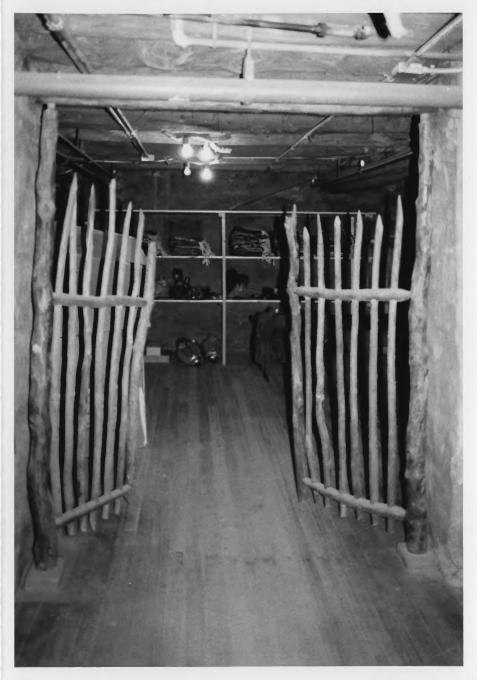

#### Second floor "gates" to storage area.

Hopi House Grand Canyon National Park

Handcrafted doorway leading from second floor shrine to storage area

Hopi House Grand Canyon National Park