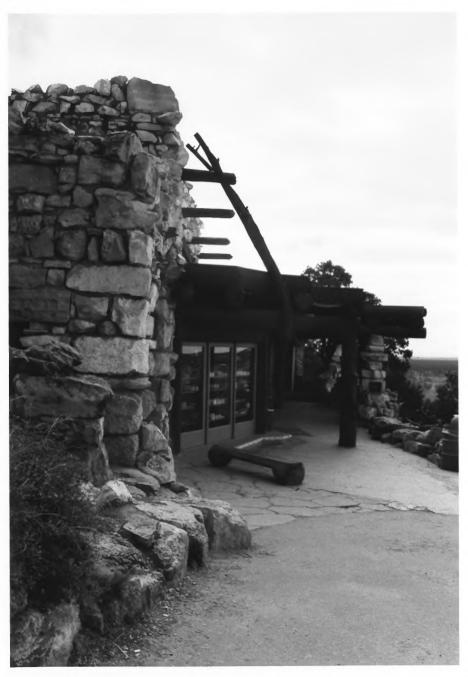

## Original entrance to Hermit's Rest



Original lantern marking path approaching Hermit's Rest



#### Front elevation, Hermit's Rest



#### Hermit's Rest, looking east



#### Front elevation, Hermit's Rest



#### Service door entrance to Hermit's Rest



## Original stone chimney with water tank to right



#### Hermit's Rest viewing area



#### Viewing area with telescope



## Viewing area (left) and front entrance (right) to Hermit's Rest



## Peeled vigas and latias Hermit's Rest Grand Canyon National Park



#### Fireplace, Hermit's Rest Grand Canyon National Park



## Fireplace and original furnishings Hermit's Rest

Grand Canyon National Park



#### Fireplace nook and furnishings Hermit's Rest Grand Canyon National Park



Fireplace nook with original furnishings Hermit's Rest Grand Canyon National Park



## Half-domed fireplace nook Hermit's Rest Grand Canyon National Park



#### Sconce adjacent to fireplace Hermit's Rest Grand Canyon Nati