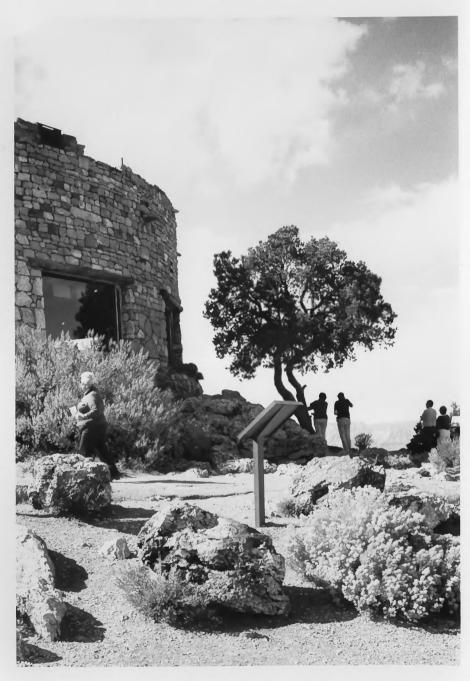

storage area.

Hopi House Grand Canyon National Park



Handcrafted doorway leading from second floor shrine to storage area

Hopi House Grand Canyon National Park



### Doorway from first floor sales area to second floor storage area

Hopi House Grand Canyon National Park



Corner Fireplace and Wrought-iron screen in sales area

Hopi House Grand Canyon National Park



#### Desert View watchtower from the southsoutheast Grand Canyon National Park



#### Desert View Watchtower, from the east Grand Canyon National Park



#### Note Stonework Patterns

#### Desert View Watchtower Grand Canyon National Park



#### Looking Northeast

#### Desert View Watchtower Grand Canyon National Park



Note varied stonework and fenestration patterns

Desert View Watchtower Grand Canyon National Park



#### Desert View Watchtower, eastern edge Grand Canyon National Park



#### Entrance to gift Shop

#### Desert View Watchtower Grand Canyon National Park



## Stairway (now closed) to roof deck above gift shop



## Looking down from observation tower to roof deck above gift shop



Indian-style ladder to roof deck of observation tower



#### Interior of observation tower



#### Looking East toward Desert View

#### Desert View Watchtower Grand Canyon National Park



Looking up toward Ceremonial Hopi murals in tower.



#### Looking up toward tower ceiling Desert View Watchtower Grand Canyon National Park



#### Looking down from upper level of tower to walls and balconies below.



Hopi Ceremonial Murals on Tower Walls. Structural supports for balcony above are striped.



## Look