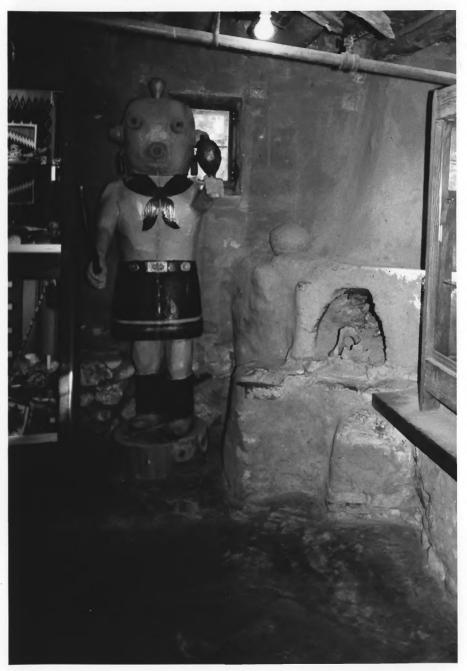

aura Soullière Harrison 10/85



Pottery, murals, and other artifacts at utilitarian end of Hopi Shrine Room

Hopi House Grand Canyon National Park



Murals, mortars, baskets and other artifacts, Hopi Shrine Room

Hopi House Grand Canyon National <sup>P</sup>ark



# Detail of artifacts, Hopi Shrine on second floor

Hopi House Grand Canyon National Park



### Artifacts stored in Hopi Religious Room

### Hopi House Grand Canyon National Park



Built-in banco and ceremonial artifacts, Hopi Shrine Room, second floor

Hopi House Grand Canyon National Park



## Hopi Kachina murals in stairwell between first and second floors.

Hopi House Grand Canyon National Park NPS Photo by Laura Soullière Harrison 10/85



Typical handcrafted doors, second floor.

Hopi House Grand Canyon National Park



Life-size mudhead in entry room

Hopi House Grand Canyon National Park



# Corner fireplace with icon on mantel, second floor

Hopi House Grand Canyon National Park



Antique furniture and retail merchandise stored on second floor.

Hopi House Grand Canyon National Park



#### Second floor "gates" to storage area.

Hopi House Grand Canyon National Park



Handcrafted doorway leading from second floor shrine to storage area

Hopi House Grand Canyon National Park



### Doorway from first floor sales area to second floor storage area

Hopi House Grand Canyon National Park



Corner Fireplace and Wrought-iron screen in sales area

Hopi House Grand Canyon National Park



#### Desert View watchtower from the southsoutheast Grand Canyon National Park



#### Desert View Watchtower, from th