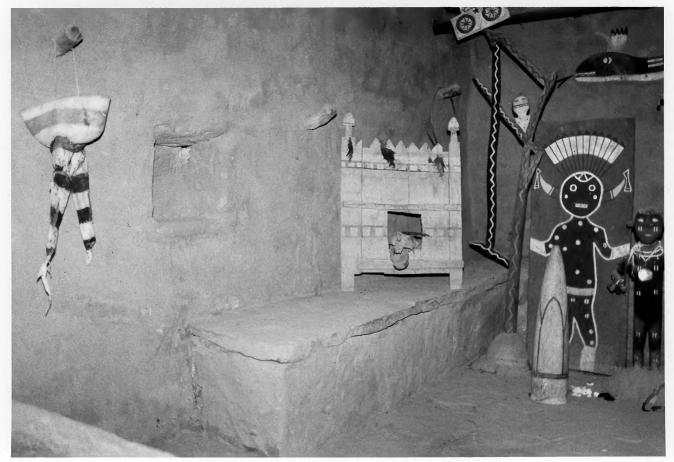

### Artifacts and Murals, Hopi Religious Room

Hopi House Grand Canyon National Park

Artifacts and Kachina Mural, Hopi religious room

Hopi House Grand Canyon National Park

#### Entrance door, Hopi Religious Room

Hopi House Grand Canyon National Park

Religious and ceremonial artifacts and kachina mural in Hopi Shrine Room

Hopi House Grand Canyon National Park NPS Photo by Laura Soullière Harrison 10/85

### Artifacts and murals, Hopi Religious room, second floor

Hopi House Grand Canyon National Park

Religious artifacts and sacred sand painting, Hopi religious room on second floor.

Hopi House Grand Canyon National Park NPS Photo by Laura Soullière Harrison 10/85