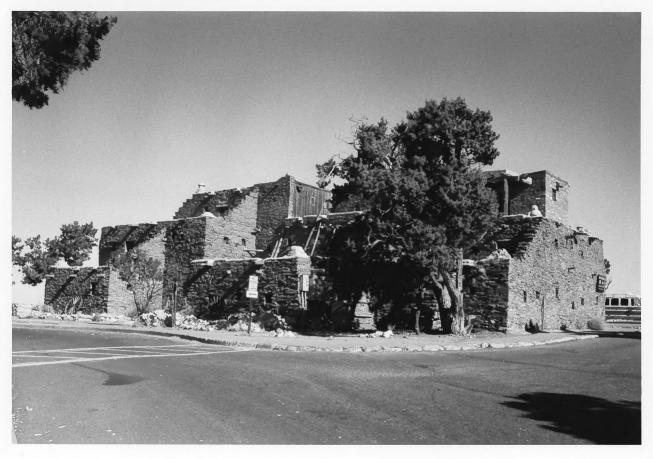

t Grand Canyon National Park



## Half-domed fireplace nook Hermit's Rest Grand Canyon National Park



#### Sconce adjacent to fireplace Hermit's Rest Grand Canyon National Park



Original clock and stone wall interior, Hermit's Rest Grand Canyon National Park



#### Arched fireplace in Indian Room Hermit's Rest

Grand Canyon National Park



#### Gift Shop Interior Hermit's Rest Grand Canyon National Park



#### Hopi House, from the northeast

#### Grand Canyon National Park



#### Hopi House, looking northeast

#### Grand Canyon National Park



#### Hopi House, looking east

#### Grand Canyon National Park NPS photo by Laura Soullière Harrison 10/85



#### Northwest corner, Hopi House

Grand Canyon National Park



#### Hopi House, looking north

#### Grand Canyon National Park



#### Hopi House, looking Northeast

Hopi House Grand Canyon National Park



#### Rear (northeast) elevation, Hopi House

#### Grand Canyon National Park



#### Hopi House, looking north

#### Grand Canyon National Park



#### Hopi House, looking north

#### Grand Canyon National Park



#### Hopi House, looking east

#### Grand Canyon National Park



#### Hopi House from the northwest

#### Grand Canyon National Park



Original ceiling detail with added lights and sprinkler system Hopi House

Grand Canyon National Park



#### First Floor Interior, showing grade changes

Hopi House Grand Canyon National Park



#### Antique benches in Entry Room, First floor

Hopi House Grand Canyon National Park



Mortars and other artifacts in second floor Hopi Shrine Room

Hopi House Grand Canyo