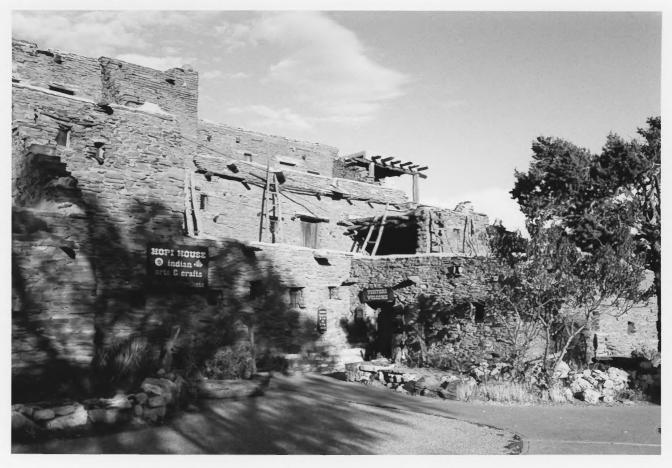

Indian Room Hermit's Rest

Grand Canyon National Park



#### Gift Shop Interior Hermit's Rest Grand Canyon National Park



#### Hopi House, from the northeast

#### Grand Canyon National Park



#### Hopi House, looking northeast

#### Grand Canyon National Park



#### Hopi House, looking east

#### Grand Canyon National Park NPS photo by Laura Soullière Harrison 10/85



#### Northwest corner, Hopi House

Grand Canyon National Park



#### Hopi House, looking north

#### Grand Canyon National Park



#### Hopi House, looking Northeast

Hopi House Grand Canyon National Park



#### Rear (northeast) elevation, Hopi House

#### Grand Canyon National Park



#### Hopi House, looking north

#### Grand Canyon National Park



#### Hopi House, looking north

#### Grand Canyon National Park



#### Hopi House, looking east

#### Grand Canyon National Park



#### Hopi House from the northwest

#### Grand Canyon National Park



Original ceiling detail with added lights and sprinkler system Hopi House

Grand Canyon National Park



#### First Floor Interior, showing grade changes

Hopi House Grand Canyon National Park



#### Antique benches in Entry Room, First floor

Hopi House Grand Canyon National Park



Mortars and other artifacts in second floor Hopi Shrine Room

Hopi House Grand Canyon National Park



Pottery, prayer sticks, and other artifacts Hopi Shrine on second floor

Hopi House Grand Canyon National Park



### Artifacts and Murals, Hopi Religious Room

Hopi House Grand Canyon National Park



Artifacts and Kachina Mural, Hopi religious room

Hopi House Grand Can