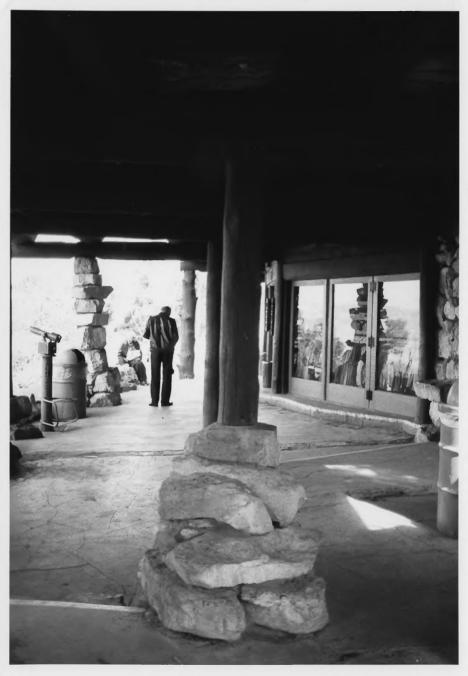

## Original entrance to Hermit's Rest



Original lantern marking path approaching Hermit's Rest



#### Front elevation, Hermit's Rest



#### Hermit's Rest, looking east



#### Front elevation, Hermit's Rest



#### Service door entrance to Hermit's Rest



## Original stone chimney with water tank to right



#### Hermit's Rest viewing area



#### Viewing area with telescope



## Viewing area (left) and front entrance (right) to Hermit's Rest



## Peeled vigas and latias Hermit's Rest Grand Canyon National Park



#### Fireplace, Hermit's Rest Grand Canyon National Park



## Fireplace and original furnishings Hermit's Rest

Grand Canyon National Park



#### Fireplace nook and furnishings Hermit's Rest Grand Canyon National Park



Fireplace nook with original furnishings Hermit's Rest Grand Canyon National Park



## Half-domed fireplace nook Hermit's Rest Grand Canyon National Park



#### Sconce adjacent to fireplace Hermit's Rest Grand Canyon National Park



Original clock and stone wall interior, Hermit's Rest Grand Canyon National Park



#### Arched fireplace in Indian Room Hermit's Rest

Grand Canyon National Park



#### Gift Shop Interior Hermit's