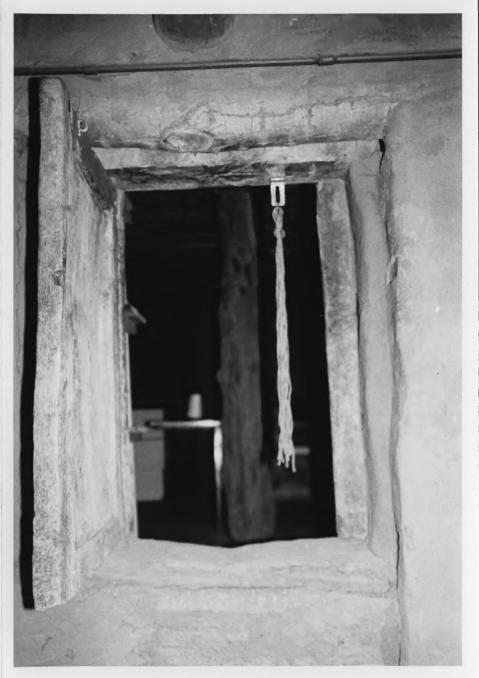

### Doorway from first floor sales area to second floor storage area

Hopi House Grand Canyon National Park

Corner Fireplace and Wrought-iron screen in sales area

Hopi House Grand Canyon National Park