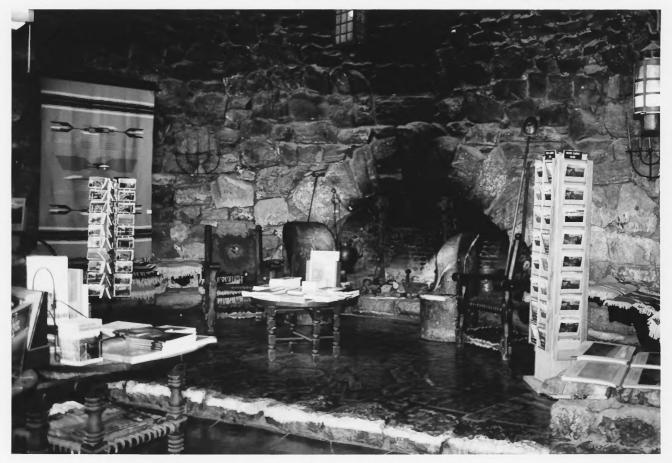

## Original entrance to Hermit's Rest



Original lantern marking path approaching Hermit's Rest



#### Front elevation, Hermit's Rest



#### Hermit's Rest, looking east



#### Front elevation, Hermit's Rest



#### Service door entrance to Hermit's Rest



## Original stone chimney with water tank to right



#### Hermit's Rest viewing area



#### Viewing area with telescope



## Viewing area (left) and front entrance (right) to Hermit's Rest



## Peeled vigas and latias Hermit's Rest Grand Canyon National Park



#### Fireplace, Hermit's Rest Grand Canyon National Park



## Fireplace and original furnishings Hermit's Rest

Grand Canyon National Park



#### Fireplace nook and furnishings Hermit's Rest Grand Canyon National Park



Fireplace nook with original furnishings Hermit's Rest Grand Canyon National Park



## Half-domed fireplace nook Hermit's Rest Grand Canyon National Park



#### Sconce adjacent to fireplace Hermit's Rest Grand Canyon National Park



Original clock and stone wall interior, Hermit's Rest Grand Canyon National Park



#### Arched fireplace in Indian Room Hermit's Rest

Grand Canyon National Park



#### Gift Shop Interior Hermit's Rest Grand Canyon National Park



#### Hopi House, from the northeast

#### Grand Canyon National Park



#### Hopi House, looking northeas