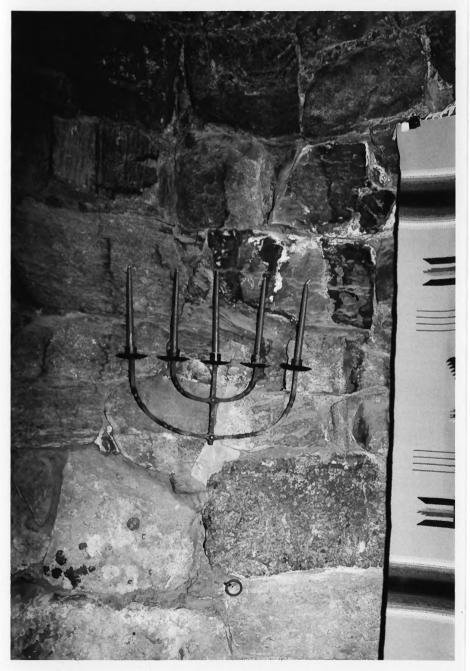

#### Sconce adjacent to fireplace Hermit's Rest Grand Canyon National Park

Original clock and stone wall interior, Hermit's Rest Grand Canyon National Park