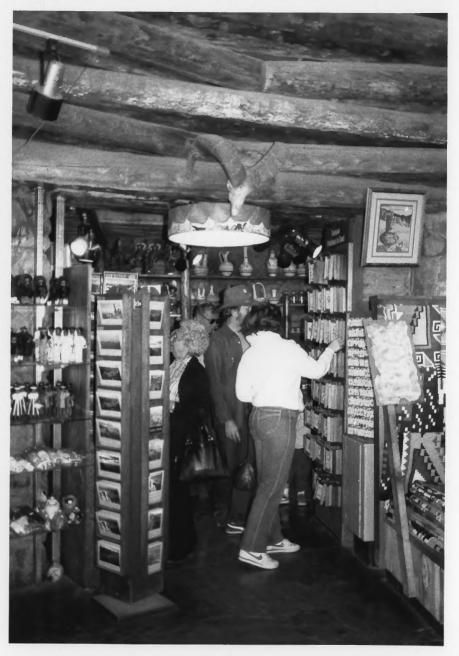

#### Gift Shop - Note log cribbing

Desert View Watchtower Grand Canyon National Park

NPS Photo by Laura Soullière Harrison 10/85

Stone fireplace and hearth, gift shop interior. Note enormous plate glass window above the fireplace.

Desert View Watchtower Grand Canyon National Park

NPS photo by Laura Soullière Harrison 10/85

#### Gift Shop Interior

#### Desert View Watchtower Grand Canyon National Park

# NPS Photo by Laura Soullière Harrison

### Desert View Watchtower Grand Canyon National Park NPS photo by Laura Soullière Harrison 10/85