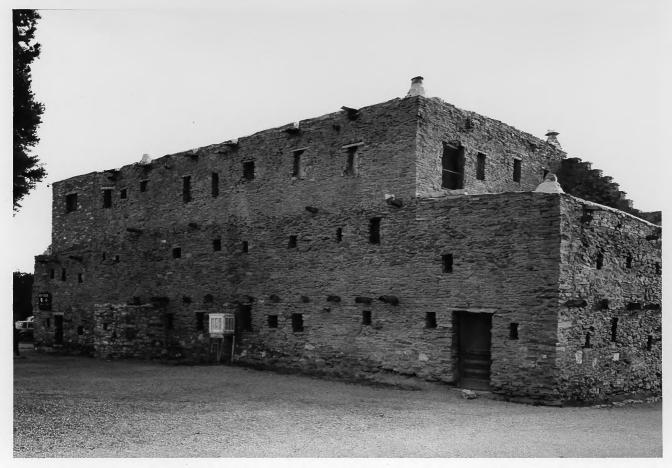

entrance (right) to Hermit's Rest



## Peeled vigas and latias Hermit's Rest Grand Canyon National Park



#### Fireplace, Hermit's Rest Grand Canyon National Park



## Fireplace and original furnishings Hermit's Rest

Grand Canyon National Park



#### Fireplace nook and furnishings Hermit's Rest Grand Canyon National Park



Fireplace nook with original furnishings Hermit's Rest Grand Canyon National Park



## Half-domed fireplace nook Hermit's Rest Grand Canyon National Park



#### Sconce adjacent to fireplace Hermit's Rest Grand Canyon National Park



Original clock and stone wall interior, Hermit's Rest Grand Canyon National Park



#### Arched fireplace in Indian Room Hermit's Rest

Grand Canyon National Park



#### Gift Shop Interior Hermit's Rest Grand Canyon National Park



#### Hopi House, from the northeast

#### Grand Canyon National Park



#### Hopi House, looking northeast

#### Grand Canyon National Park



#### Hopi House, looking east

#### Grand Canyon National Park NPS photo by Laura Soullière Harrison 10/85



#### Northwest corner, Hopi House

Grand Canyon National Park



#### Hopi House, looking north

#### Grand Canyon National Park



#### Hopi House, looking Northeast

Hopi House Grand Canyon National Park



#### Rear (northeast) elevation, Hopi House

#### Grand Canyon National Park



#### Hopi House, looking north

#### Grand Canyon National Park



#### Hopi House, looking north

#### Grand Canyon National Park



#### Hopi House, looking east

#### Grand Canyon National Park



#### Hopi House from the northwest

#### Grand Canyon Na