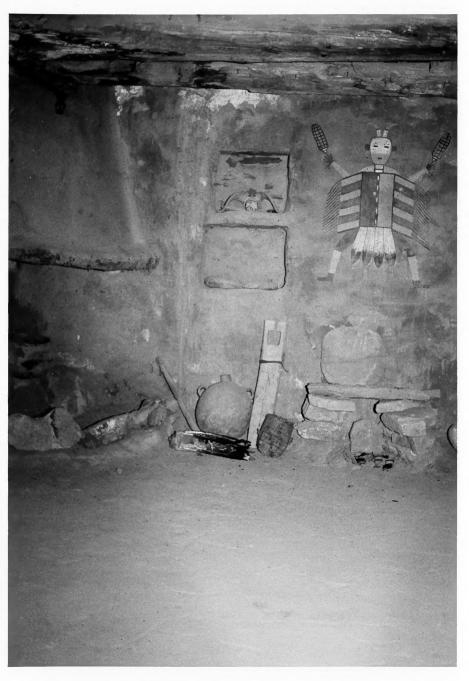

tery, prayer sticks, and other artifacts Hopi Shrine on second floor

Hopi House Grand Canyon National Park



### Artifacts and Murals, Hopi Religious Room

Hopi House Grand Canyon National Park



Artifacts and Kachina Mural, Hopi religious room

Hopi House Grand Canyon National Park



#### Entrance door, Hopi Religious Room

Hopi House Grand Canyon National Park



Religious and ceremonial artifacts and kachina mural in Hopi Shrine Room

Hopi House Grand Canyon National Park NPS Photo by Laura Soullière Harrison 10/85



### Artifacts and murals, Hopi Religious room, second floor

Hopi House Grand Canyon National Park



Religious artifacts and sacred sand painting, Hopi religious room on second floor.

Hopi House Grand Canyon National Park NPS Photo by Laura Soullière Harrison 10/85



Pottery, murals, and other artifacts at utilitarian end of Hopi Shrine Room

Hopi House Grand Canyon National Park



Murals, mortars, baskets and other artifacts, Hopi Shrine Room

Hopi House Grand Canyon National <sup>P</sup>ark



# Detail of artifacts, Hopi Shrine on second floor

Hopi House Grand Canyon National Park



### Artifacts stored in Hopi Religious Room

### Hopi House Grand Canyon National Park



Built-in banco and ceremonial artifacts, Hopi Shrine Room, second floor

Hopi House Grand Canyon National Park



## Hopi Kachina murals in stairwell between first and second floors.

Hopi House Grand Canyon National Park NPS Photo by Laura Soullière Harrison 10/85



Typical handcrafted doors, second floor.

Hopi House Grand Canyon National Park



Life-size mudhead in entry ro