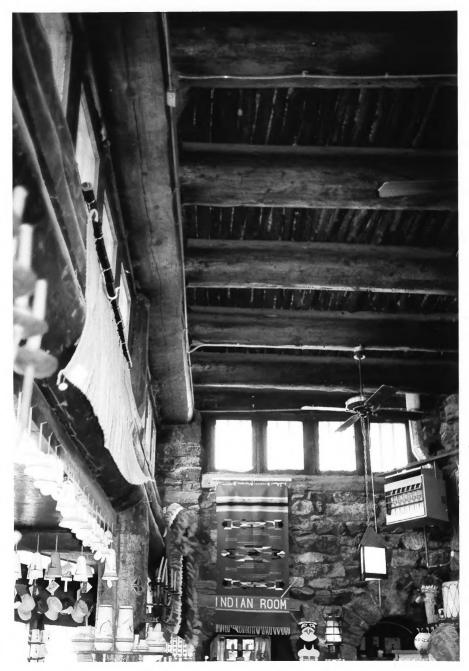

## Original entrance to Hermit's Rest



Original lantern marking path approaching Hermit's Rest



#### Front elevation, Hermit's Rest



#### Hermit's Rest, looking east



#### Front elevation, Hermit's Rest



#### Service door entrance to Hermit's Rest



## Original stone chimney with water tank to right



#### Hermit's Rest viewing area



#### Viewing area with telescope



## Viewing area (left) and front entrance (right) to Hermit's Rest



## Peeled vigas and latias Hermit's Rest Grand Canyon National Park



#### Fireplace, Hermit's Rest Grand Canyon National Park



## Fireplace and original furnishings Hermit's Rest

Grand Canyon National Park



#### Fireplace nook and furnishings Hermit's Rest Grand Canyon National Park



Fireplace nook with original furnishings Hermit's Rest Grand Canyon National Park



## Half-domed fireplace nook Hermit's Rest Grand Canyon National Park



#### Sconce adjacent to fireplace Hermit's Rest Grand Canyon National Park



Original clock and stone wall interior, Hermit's Rest Grand Canyon National Park



#### Arched fireplace in Indian Room Hermit's Rest

Grand Canyon National Park



#### Gift Shop Interior Hermit's Rest Grand Canyon National Park



#### Hopi House, from the northeas