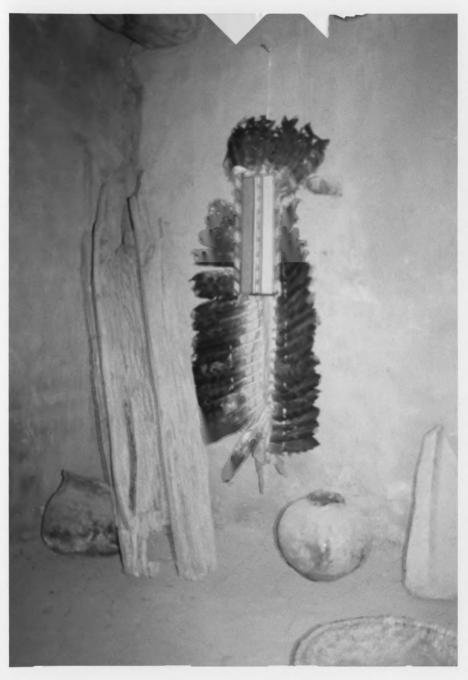

Pottery, murals, and other artifacts at utilitarian end of Hopi Shrine Room

Hopi House Grand Canyon National Park

Murals, mortars, baskets and other artifacts, Hopi Shrine Room

Hopi House Grand Canyon National <sup>P</sup>ark

# Detail of artifacts, Hopi Shrine on second floor

Hopi House Grand Canyon National Park