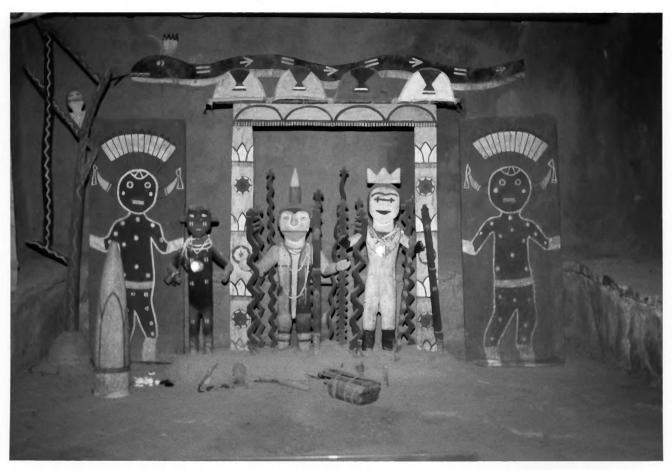

### Artifacts and Murals, Hopi Religious Room

Hopi House Grand Canyon National Park

Artifacts and Kachina Mural, Hopi religious room

Hopi House Grand Canyon National Park

#### Entrance door, Hopi Religious Room

Hopi House Grand Canyon National Park

Religious and ceremonial artifacts and kachina mural in Hopi Shrine Room

Hopi House Grand Canyon National Park NPS Photo by Laura Soullière Harrison 10/85

### Artifacts and murals, Hopi Religious room, second floor

Hopi House Grand Canyon National Park

Religious artifacts and sacred sand painting, Hopi religious room on second floor.

Hopi House Grand Canyon National Park NPS Photo by Laura Soullière Harrison 10/85