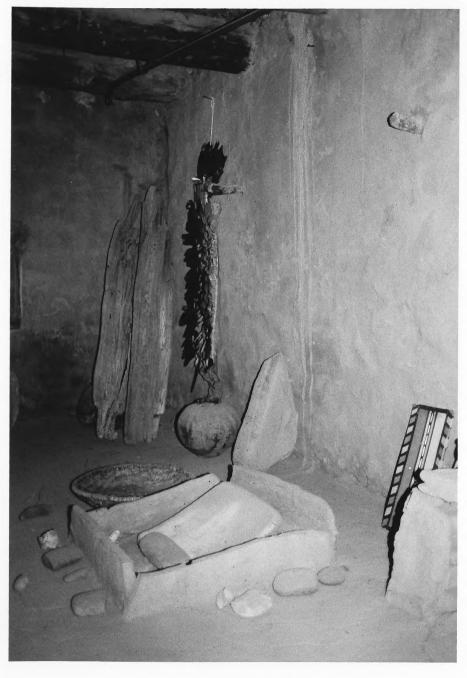

Pottery, murals, and other artifacts at utilitarian end of Hopi Shrine Room

Hopi House Grand Canyon National Park

Murals, mortars, baskets and other artifacts, Hopi Shrine Room

Hopi House Grand Canyon National <sup>P</sup>ark

### Hopi House Grand Canyon National Park

Built-in banco and ceremonial artifacts, Hopi Shrine Room, second floor

Hopi House Grand Canyon National Park