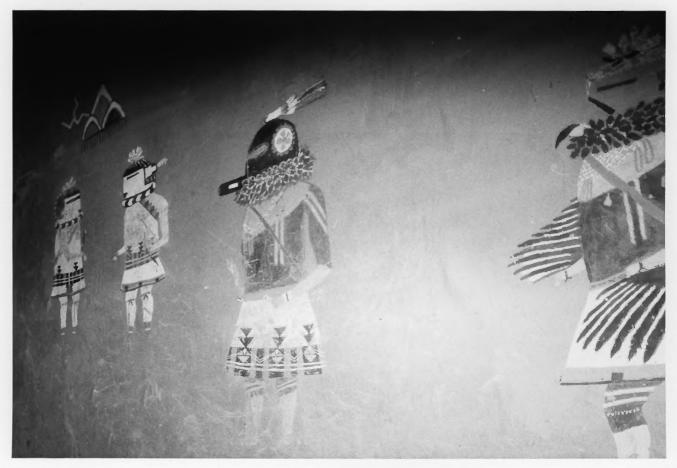

#### Looking down from upper level of tower to walls and balconies below.

Hopi Ceremonial Murals on Tower Walls. Structural supports for balcony above are striped.

## Looking down from tower to murals on walls and balconies below.

Desert View Watchtower Grand Canyon National Park NPS photo by Laura Soullière Harrison 10/85

#### Tower balconies and walls with Hopi Murals

Desert View Watchtower Grand Canyon National Park NPS Photo by Laura Soullière Harrison 10/85

#### Hopi Mural

#### Hopi Mural, interior of tower