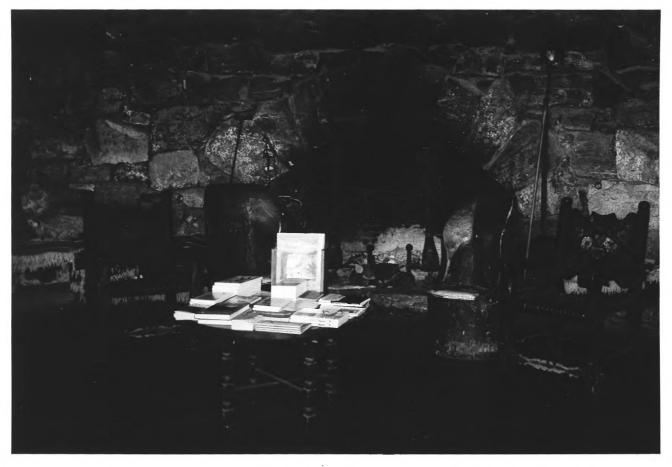

#### Sconce adjacent to fireplace Hermit's Rest Grand Canyon National Park

Original clock and stone wall interior, Hermit's Rest Grand Canyon National Park

#### Arched fireplace in Indian Room Hermit's Rest

Grand Canyon National Park