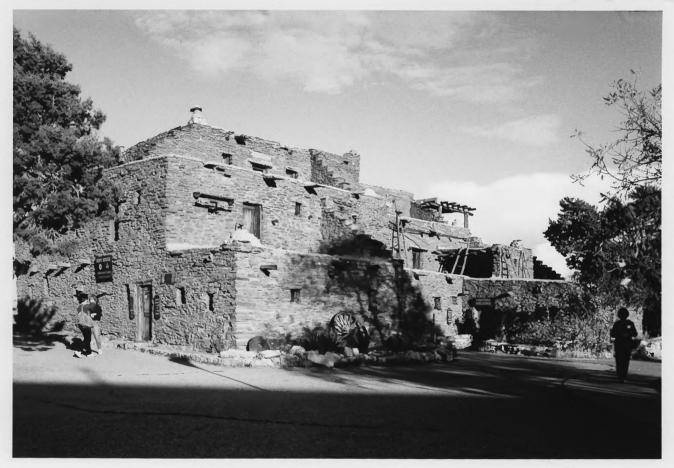

t Shop Interior Hermit's Rest Grand Canyon National Park



#### Hopi House, from the northeast

#### Grand Canyon National Park



#### Hopi House, looking northeast

#### Grand Canyon National Park



#### Hopi House, looking east

#### Grand Canyon National Park NPS photo by Laura Soullière Harrison 10/85



#### Northwest corner, Hopi House

Grand Canyon National Park



#### Hopi House, looking north

#### Grand Canyon National Park



#### Hopi House, looking Northeast

Hopi House Grand Canyon National Park



#### Rear (northeast) elevation, Hopi House

#### Grand Canyon National Park



#### Hopi House, looking north

#### Grand Canyon National Park



#### Hopi House, looking north

#### Grand Canyon National Park



#### Hopi House, looking east

#### Grand Canyon National Park



#### Hopi House from the northwest

#### Grand Canyon National Park



Original ceiling detail with added lights and sprinkler system Hopi House

Grand Canyon National Park



#### First Floor Interior, showing grade changes

Hopi House Grand Canyon National Park



#### Antique benches in Entry Room, First floor

Hopi House Grand Canyon National Park



Mortars and other artifacts in second floor Hopi Shrine Room

Hopi House Grand Canyon National Park



Pottery, prayer sticks, and other artifacts Hopi Shrine on second floor

Hopi House Grand Canyon National Park



### Artifacts and Murals, Hopi Religious Room

Hopi House Grand Canyon National Park



Artifacts and Kachina Mural, Hopi religious room

Hopi House Grand Canyon National Park



#### Entrance door, Hopi Religious Room

Hopi