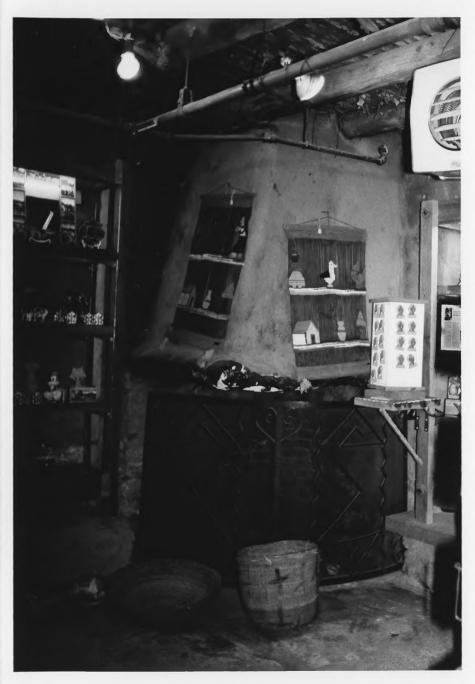

als in stairwell between first and second floors.

Hopi House Grand Canyon National Park NPS Photo by Laura Soullière Harrison 10/85



Typical handcrafted doors, second floor.

Hopi House Grand Canyon National Park



Life-size mudhead in entry room

Hopi House Grand Canyon National Park



# Corner fireplace with icon on mantel, second floor

Hopi House Grand Canyon National Park



Antique furniture and retail merchandise stored on second floor.

Hopi House Grand Canyon National Park



#### Second floor "gates" to storage area.

Hopi House Grand Canyon National Park



Handcrafted doorway leading from second floor shrine to storage area

Hopi House Grand Canyon National Park



### Doorway from first floor sales area to second floor storage area

Hopi House Grand Canyon National Park



Corner Fireplace and Wrought-iron screen in sales area

Hopi House Grand Canyon National Park



#### Desert View watchtower from the southsoutheast Grand Canyon National Park



#### Desert View Watchtower, from the east Grand Canyon National Park



#### Note Stonework Patterns

#### Desert View Watchtower Grand Canyon National Park



#### Looking Northeast

#### Desert View Watchtower Grand Canyon National Park



Note varied stonework and fenestration patterns

Desert View Watchtower Grand Canyon National Park



#### Desert View Watchtower, eastern edge Grand Canyon National Park



#### Entrance to gift Shop

#### Desert View Watchtower Grand Canyon National Park



## Stairway (now closed) to roof deck above gift shop



## Looking down from observation tower to roof deck above g