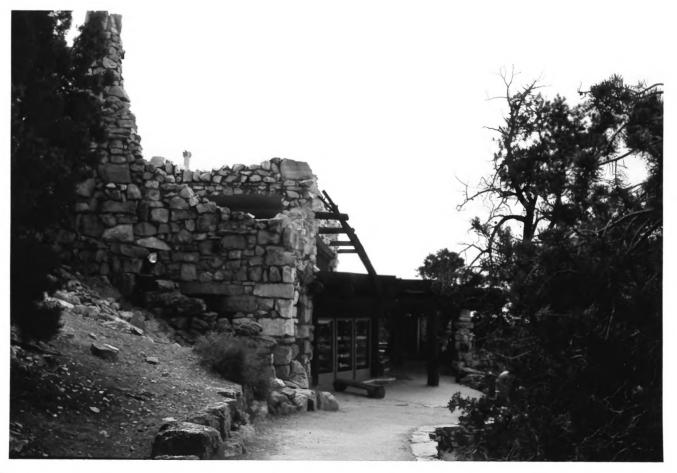

## Original entrance to Hermit's Rest



Original lantern marking path approaching Hermit's Rest



#### Front elevation, Hermit's Rest



#### Hermit's Rest, looking east



#### Front elevation, Hermit's Rest



#### Service door entrance to Hermit's Rest



## Original stone chimney with water tank to right



#### Hermit's Rest viewing area



#### Viewing area with telescope



## Viewing area (left) and front entrance (right) to Hermit's Rest



## Peeled vigas and latias Hermit's Rest Grand Canyon National Park



#### Fireplace, Hermit's Rest Grand Canyon National Park



## Fireplace and original furnishings Hermit's Rest

Grand Canyon National Park



#### Fireplace nook and furnishings Hermit's Rest Grand Canyon National Park



Fireplace nook with original furnishings Hermit's Rest Grand Canyon National Park



## Half-domed fireplace nook Hermit's Rest Grand Canyon Nationa