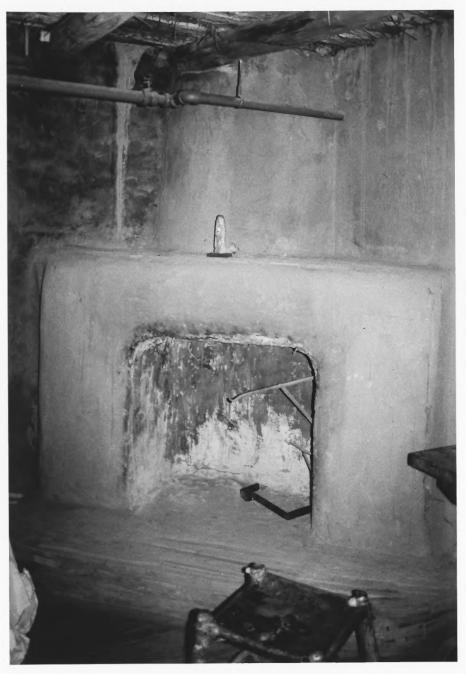

tilitarian end of Hopi Shrine Room

Hopi House Grand Canyon National Park



Murals, mortars, baskets and other artifacts, Hopi Shrine Room

Hopi House Grand Canyon National <sup>P</sup>ark



# Detail of artifacts, Hopi Shrine on second floor

Hopi House Grand Canyon National Park



### Artifacts stored in Hopi Religious Room

### Hopi House Grand Canyon National Park



Built-in banco and ceremonial artifacts, Hopi Shrine Room, second floor

Hopi House Grand Canyon National Park



## Hopi Kachina murals in stairwell between first and second floors.

Hopi House Grand Canyon National Park NPS Photo by Laura Soullière Harrison 10/85



Typical handcrafted doors, second floor.

Hopi House Grand Canyon National Park



Life-size mudhead in entry room

Hopi House Grand Canyon National Park



# Corner fireplace with icon on mantel, second floor

Hopi House Grand Canyon National Park



Antique furniture and retail merchandise stored on second floor.

Hopi House Grand Canyon National Park



#### Second floor "gates" to storage area.

Hopi House Grand Canyon National Park



Handcrafted doorway leading from second floor shrine to storage area

Hopi House Grand Canyon National Park



### Doorway from first floor sales area to second floor storage area

Hopi House Grand Canyon National Park



Corner Fireplace and Wrought-iron screen in sales area

Hopi House Grand Canyon National Park



#### Desert View watchtower from the southsoutheast Grand Canyon National Park



#### Desert View Watchtower, from the east Grand Canyon National Park



#### Note Stonework Patterns

#### De