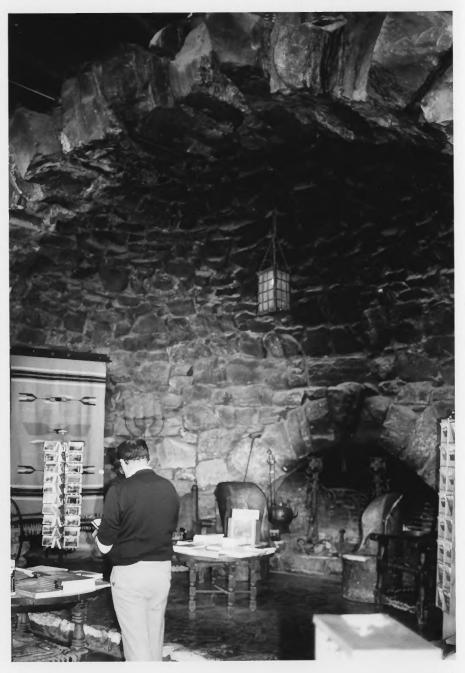

Rest



Original lantern marking path approaching Hermit's Rest



#### Front elevation, Hermit's Rest



#### Hermit's Rest, looking east



#### Front elevation, Hermit's Rest



#### Service door entrance to Hermit's Rest



## Original stone chimney with water tank to right



#### Hermit's Rest viewing area



#### Viewing area with telescope



## Viewing area (left) and front entrance (right) to Hermit's Rest



## Peeled vigas and latias Hermit's Rest Grand Canyon National Park



#### Fireplace, Hermit's Rest Grand Canyon National Park



## Fireplace and original furnishings Hermit's Rest

Grand Canyon National Park



#### Fireplace nook and furnishings Hermit's Rest Grand Canyon National Park



Fireplace nook with original furnishings Hermit's Rest Grand Canyon National Park



## Half-domed fireplace nook Hermit's Rest Grand Canyon National Park



#### Sconce adjacent to fireplace Hermit's Rest Grand Canyon National Park



Original clock and stone wall interior, Hermit's Rest Grand Canyon National Park



#### Arched fireplace in Indian Room Hermit's Rest

Grand Canyon National Park



#### Gift Shop Interior Hermit's Rest Grand Canyon National Park



#### Hopi House, from the northeast

#### Grand Canyon National Park



#### Hopi House, looking northeast

#### Grand Canyon National Park



#### Hopi House, looking east

#### Grand Canyon National Park NPS photo by Laura Soullière Harrison 10/85



#### Northwest corner, Hopi House

Grand Canyon National Park



#### Hopi House, looking north

#### Grand Canyon National Park



#### Hopi House, looking Nor