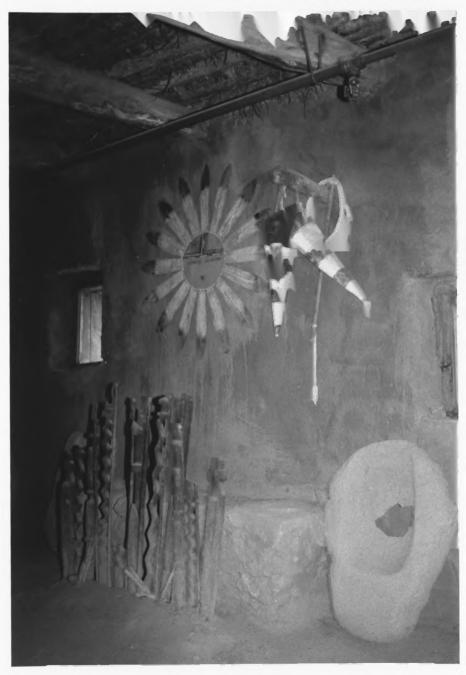

### Artifacts stored in Hopi Religious Room

### Hopi House Grand Canyon National Park

Built-in banco and ceremonial artifacts, Hopi Shrine Room, second floor

Hopi House Grand Canyon National Park