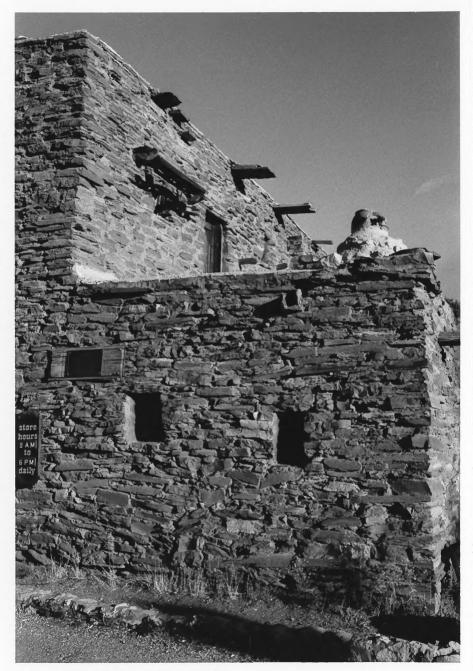

## Original stone chimney with water tank to right

#### Hermit's Rest viewing area