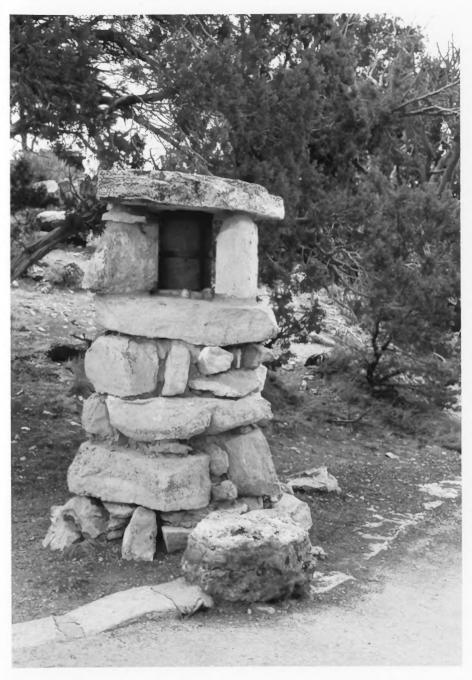

## Original entrance to Hermit's Rest

Original lantern marking path approaching Hermit's Rest