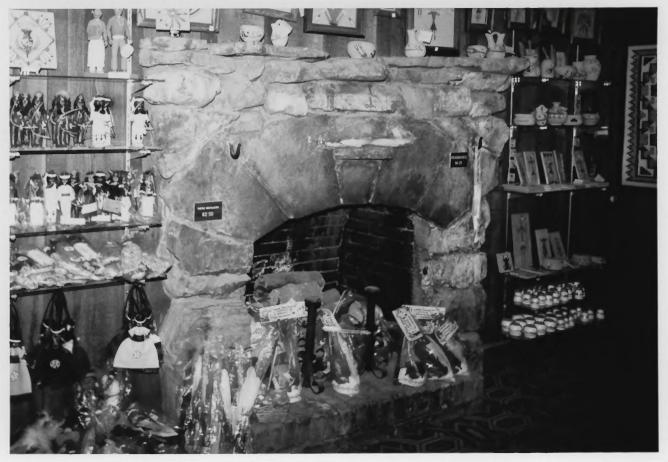

#### Fireplace, Hermit's Rest Grand Canyon National Park

## Fireplace and original furnishings Hermit's Rest

Grand Canyon National Park