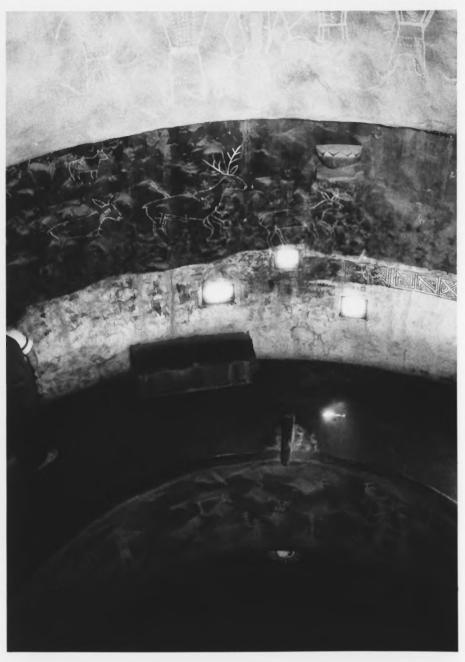

#### Looking down from upper level of tower to walls and balconies below.

Hopi Ceremonial Murals on Tower Walls. Structural supports for balcony above are striped.

## Looking down from tower to murals on walls and balconies below.

Desert View Watchtower Grand Canyon National Park NPS photo by Laura Soullière Harrison 10/85