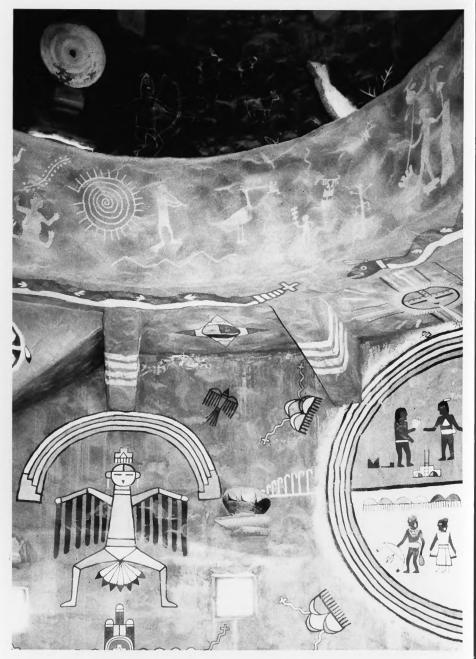

#### Tower balconies and walls with Hopi Murals

Desert View Watchtower Grand Canyon National Park NPS Photo by Laura Soullière Harrison 10/85

#### Hopi Mural

#### Desert View Watchtower Grand Canyon National Park NPS Photo by Laura Soullière Harrison 10/85

#### Hopi Mural, interior of tower

#### Desert View Watchtower Grand Canyon National Park