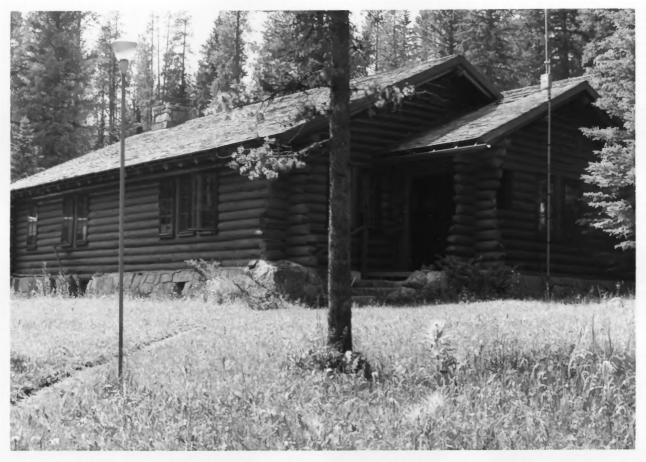

## Northeast Entrance Station. west elevation Yellowstone National Park NPS Photo by Laura Soulliere Harrison 7/85

Ranger residence. Northeast Entrance Station Yellowstone National Park NPS Photo by Laura Soulliere Harrison