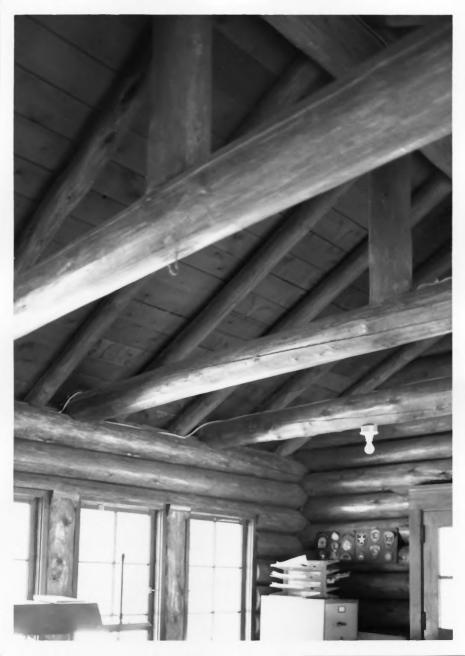

Exposed roof structure on the interior of the Northeast Entrance Station Yellowstone National Park NPS Photo by Laura Soulliere Harrison