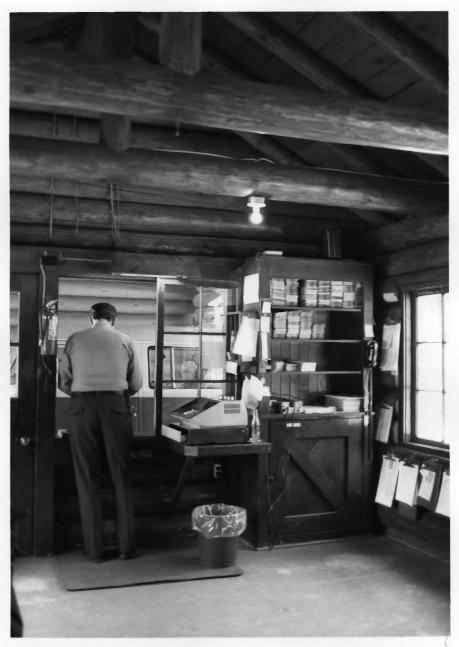

Interior, central portion, Northeast Entrance Station Yellowstone National Park NPS photo by Laura Soulliere Harrison

Interior. Northeast Entrance Station Yellowstone National Park MPS Photo by Laura Soulliere Harrison 7/85