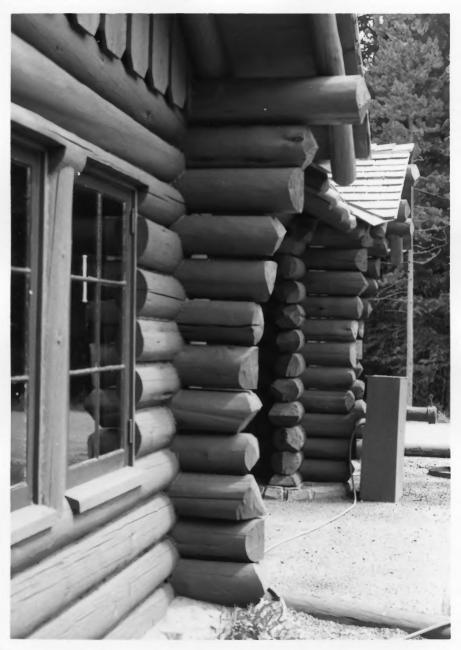

Northeast Entrance Station, from the southeast corner Yellowstone National Park NPS Photo by Laura Soulliere Harrison 7/85

West side. Northeast Entrance Station, showing detail of log work Yellowstone National Park NPS photo by Laura Soulliere Harrison 7/85