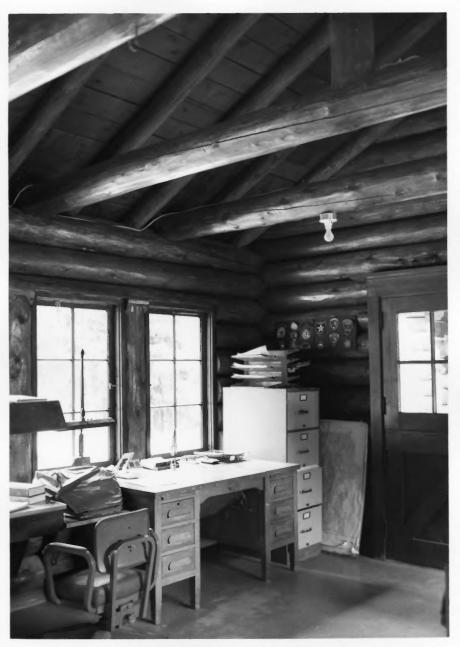

Interior, central portion, Northeast Entrance Station Yellowstone National Park NPS photo by Laura Soulliere Harrison

Interior. Northeast Entrance Station Yellowstone National Park MPS Photo by Laura Soulliere Harrison 7/85