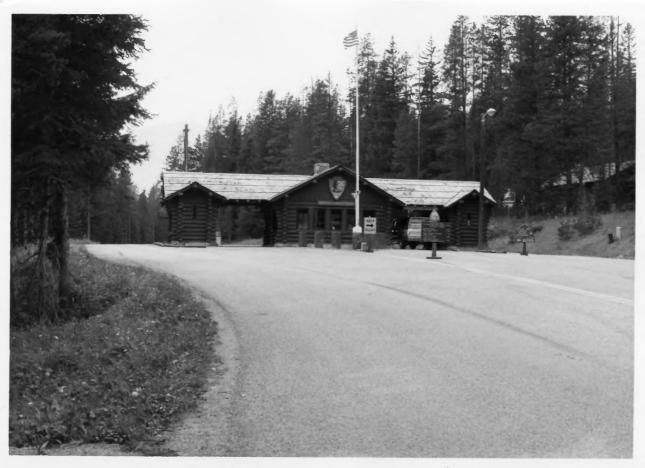

## Northeast Entrance Station, east elevation Yellowstone National Park NPS photo by Laura Soulliere Harrison 7/85