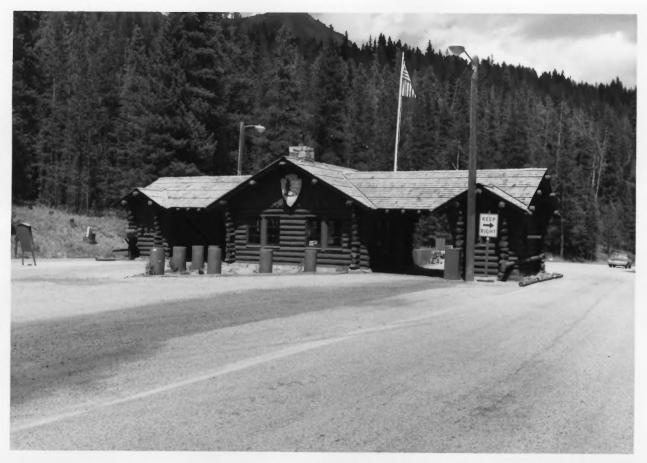

## Northeast Entrance Station. west elevation Yellowstone National Park NPS Photo by Laura Soulliere Harrison 7/85

Ranger residence. Northeast Entrance Station Yellowstone National Park NPS Photo by Laura Soulliere Harrison