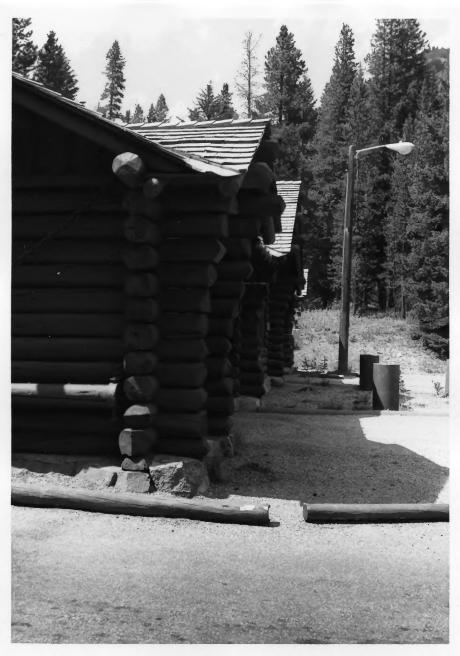

Northeast Entrance Station, from the southeast corner Yellowstone National Park NPS Photo by Laura Soulliere Harrison 7/85

West side. Northeast Entrance Station, showing detail of log work Yellowstone National Park NPS photo by Laura Soulliere Harrison 7/85