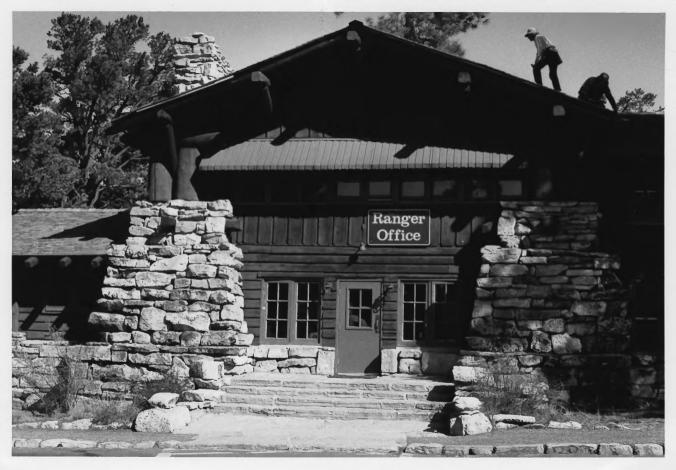

## Front entrance, Park Operations Building

NPS photo by Laura Soullière Harrison 10/85

Grand Canyon National Park

Park Operations Building, looking northeast

Grand Canyon National Park