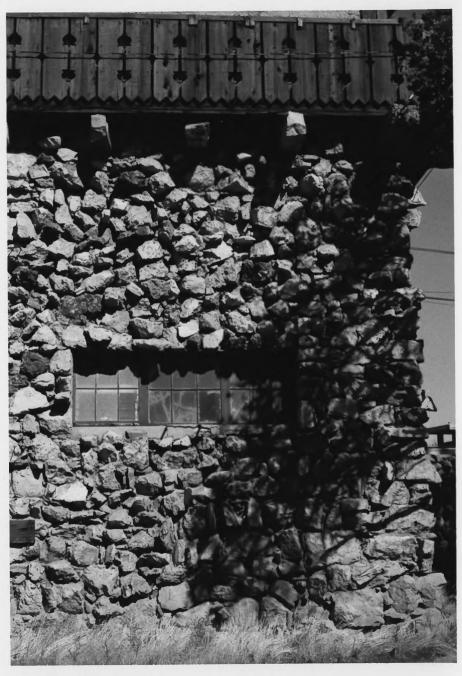

## Southeast corner of Grand Canyon Power House.

Grand Canyon Power House, northeast corner. Note stone and concrete work particularly below the balcony.

Corner of power house showing stone and concrete work and steel-sash industrial windows. Grand Canyon Power House

Southeast corner of Grand Canyon Power House showing details of stone and concrete work and balcony railing detail.