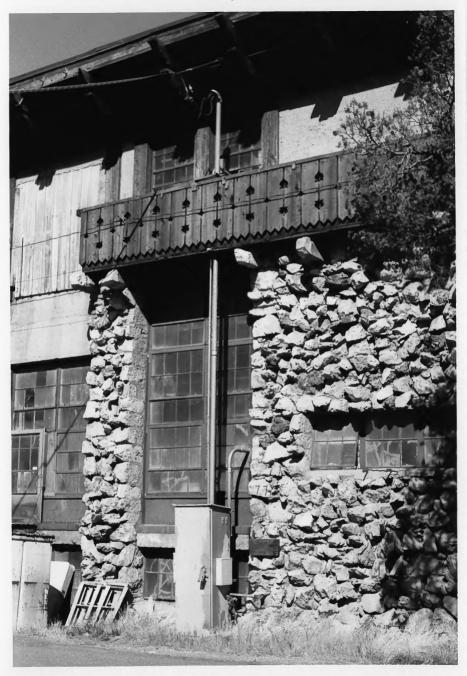

## Southeast corner of Grand Canyon Power House.

Grand Canyon Power House, northeast corner. Note stone and concrete work particularly below the balcony.

Corner of power house showing stone and concrete work and steel-sash industrial windows. Grand Canyon Power House

Southeast corner of Grand Canyon Power House showing details of stone and concrete work and balcony railing detail.