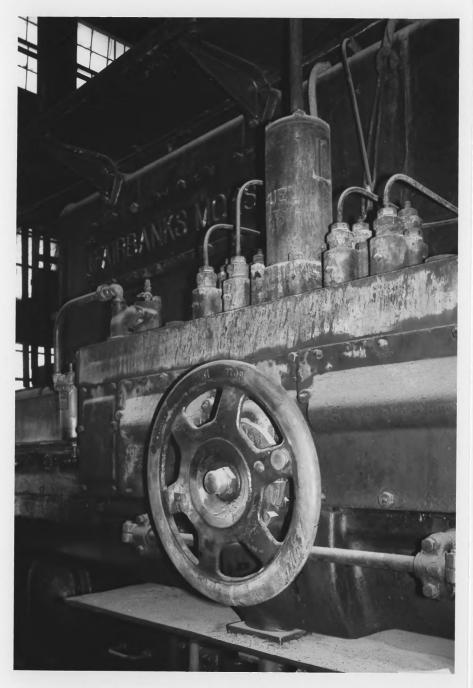

Fairbanks-Morse diesel generator

Grand Canyon National Park NPS photo by Laura Soulliere Harrison 10/85

Grand Canyon Power House

Detail of Fairbanks-Morse diesel generator Grand Canyon Power House

Detail of Fairbanks-Morse diesel generators and gauges Grand Canyon Power House

Detail of overhead hoist and steel track for working on diesel generators. Grand Canyon Power House Grand Canvon National Park

NPS photo by Laura Soulliere Harrison 10/85

Detail of Fairbanks-Morse diesel generator.