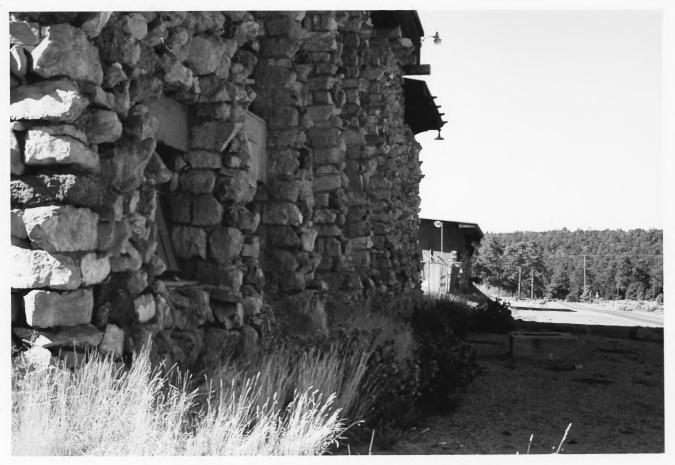

## Southeast corner of Grand Canyon Power House.

Grand Canyon Power House, northeast corner. Note stone and concrete work particularly below the balcony.

Corner of power house showing stone and concrete work and steel-sash industrial windows. Grand Canyon Power House

Southeast corner of Grand Canyon Power House showing details of stone and concrete work and balcony railing detail.