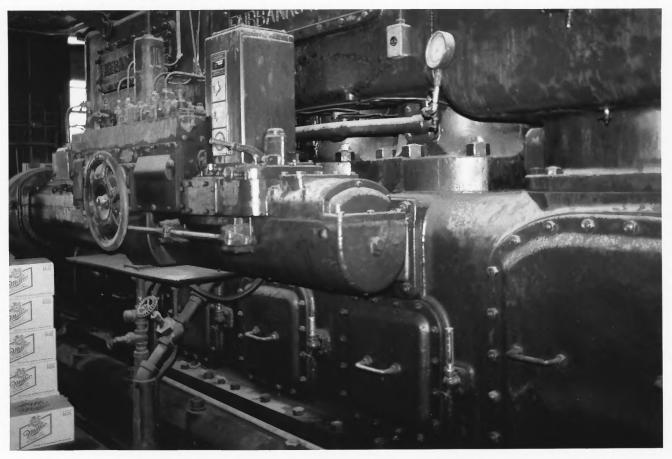

Original Fairbanks-Morse diesel generators with catwalks above. Grand Canyon Power House Grand Canyon National Park NPS photo by Laura Soulliere Harrison 10/85

Fairbanks-Morse diesel generator with catwalk above.
Grand Canyon Power House

NPS photo by Laura Soulliere Harrison 10/85

Grand Canyon Power House Grand Canyon National Park

Fairbanks-Morse diesel generators with catwalk above Grand Canyon Power House Grand Canyon National Park

NPS photo by Laura Soulliere Harrison 10/85