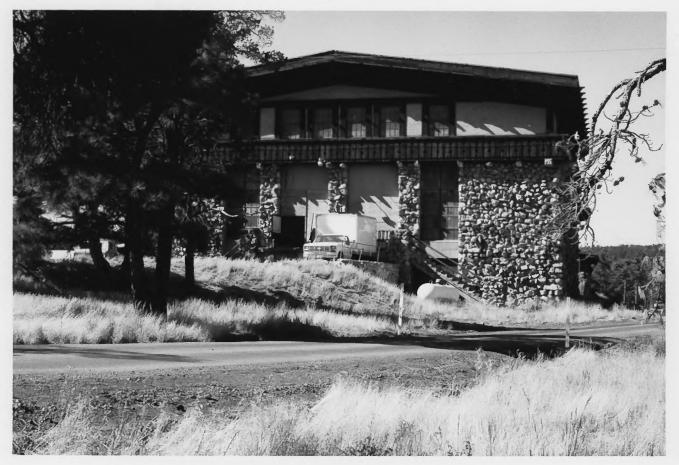

## North elevation of Grand Canyon Power House Grand Canyon National Park NPS photo by Laura Soulliere Harrison 10/85

Grand Canyon Power House from the northwest

Grand Canvon Power House interior. Tanks and heavy steel work on the right are original. Space framing and wood decking above are recent additions, but are totally removable and are not attached to the structure. Grand Canyon National Park NPS photo by Laura Soulliere Harrison 10/85