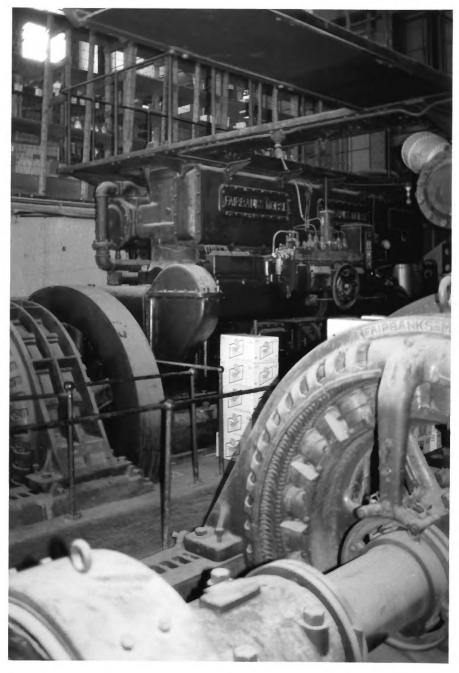

Original Fairbanks-Morse diesel generators with catwalks above. Grand Canyon Power House Grand Canyon National Park NPS photo by Laura Soulliere Harrison 10/85

Fairbanks-Morse diesel generator with catwalk above.
Grand Canyon Power House

Fairbanks-Morse diesel generator

Grand Canyon National Park NPS photo by Laura Soulliere Harrison 10/85

Grand Canyon Power House

Detail of Fairbanks-Morse diesel generator Grand Canyon Power House

Detail of Fairbanks-Morse diesel generators and gauges Grand Canyon Power House

Detail of overhead hoist and steel track for working on diesel generators. Grand Canyon Power House Grand Canvon National Park

NPS photo by Laura Soulliere Harrison 10/85

Detail of Fairbanks-Morse diesel generator.

NPS photo by Laura Soulliere Harrison 10/85

Grand Canyon Power House Grand Canyon National Park

Fairbanks-Morse diesel generators with catwalk above Grand Canyon Power House Grand Canyon National Park

NPS photo by Laura Soulliere Harrison 10/85