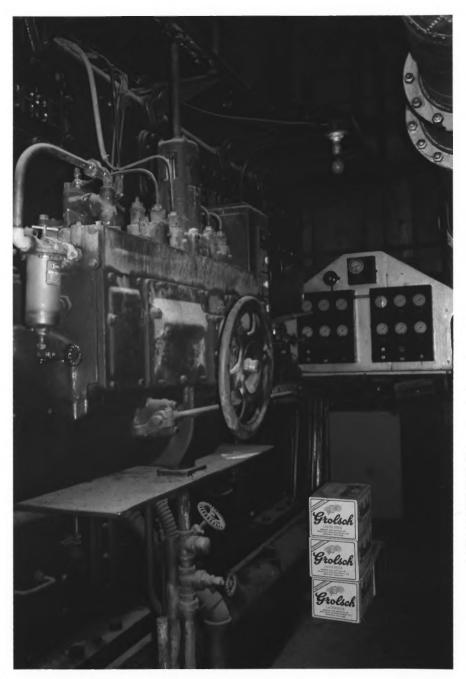

Fairbanks-Morse diesel generator

Grand Canyon National Park NPS photo by Laura Soulliere Harrison 10/85

Grand Canyon Power House

Detail of Fairbanks-Morse diesel generator Grand Canyon Power House

Detail of Fairbanks-Morse diesel generators and gauges Grand Canyon Power House