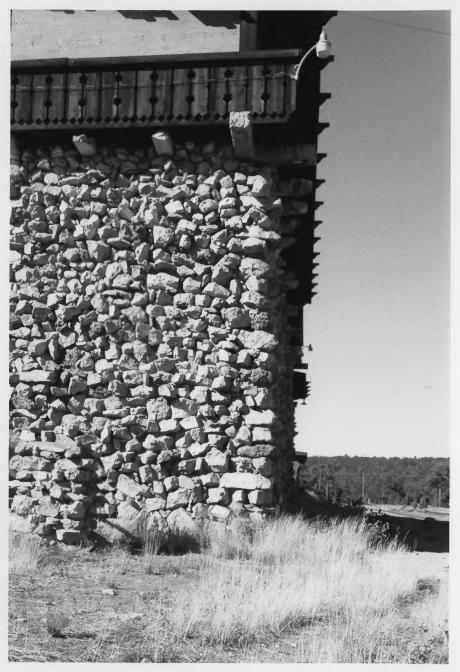

## Northeast corner of Grand Canyon Power House

## Southeast corner of Grand Canyon Power House.

Grand Canyon Power House, northeast corner. Note stone and concrete work particularly below the balcony.

Corner of power house showing stone and concrete work and steel-sash industrial windows. Grand Canyon Power House