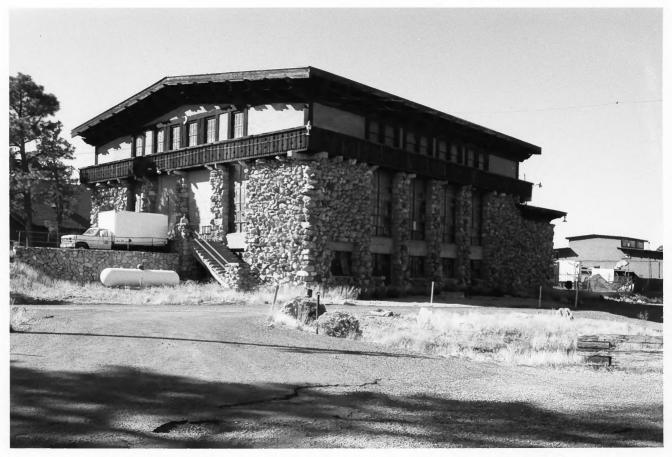

Grand Canyon Power House, northeast corner

NPS photo by Laura Soulliere Harrison 10/85

Grand Canyon National Park

## Northeast corner of Grand Canyon Power House