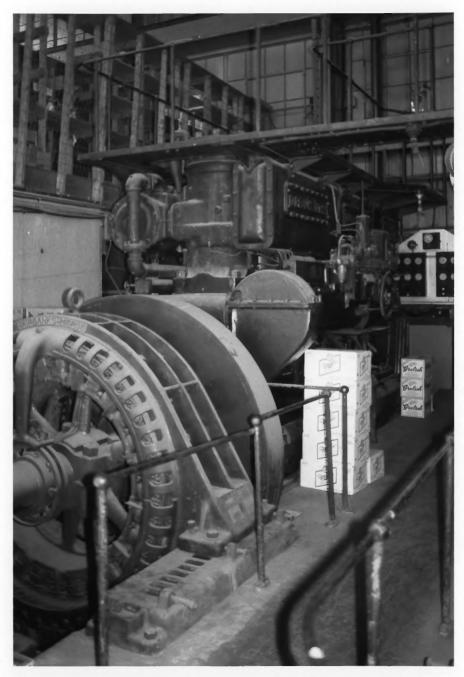

Original Fairbanks-Morse diesel generators with catwalks above. Grand Canyon Power House Grand Canyon National Park NPS photo by Laura Soulliere Harrison 10/85

Fairbanks-Morse diesel generator with catwalk above.
Grand Canyon Power House

NPS photo by Laura Soulliere Harrison 10/85

Grand Canyon Power House Grand Canyon National Park

Fairbanks-Morse diesel generators with catwalk above Grand Canyon Power House Grand Canyon National Park

NPS photo by Laura Soulliere Harrison 10/85