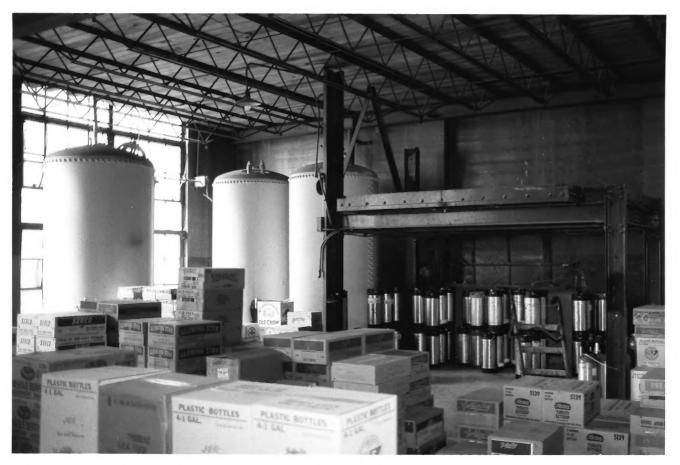

## North elevation of Grand Canyon Power House Grand Canyon National Park NPS photo by Laura Soulliere Harrison 10/85

Grand Canyon Power House from the northwest

Grand Canvon Power House interior. Tanks and heavy steel work on the right are original. Space framing and wood decking above are recent additions, but are totally removable and are not attached to the structure. Grand Canyon National Park NPS photo by Laura Soulliere Harrison 10/85