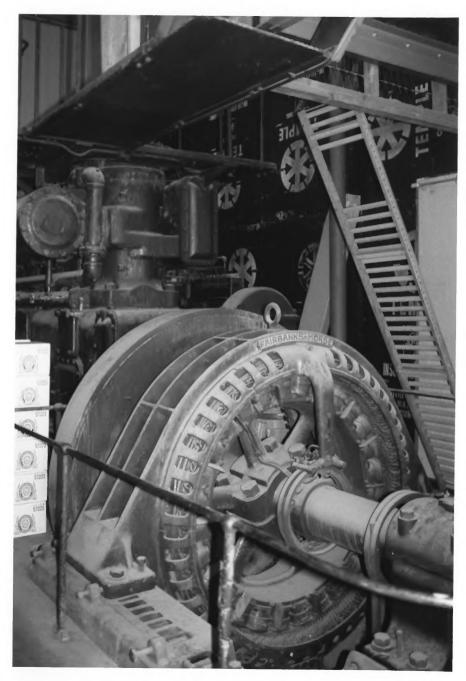

Original Fairbanks-Morse diesel generators with catwalks above. Grand Canyon Power House Grand Canyon National Park NPS photo by Laura Soulliere Harrison 10/85

Fairbanks-Morse diesel generator with catwalk above.
Grand Canyon Power House

NPS photo by Laura Soulliere Harrison 10/85

Grand Canyon Power House Grand Canyon National Park

Fairbanks-Morse diesel generators with catwalk above Grand Canyon Power House Grand Canyon National Park

NPS photo by Laura Soulliere Harrison 10/85