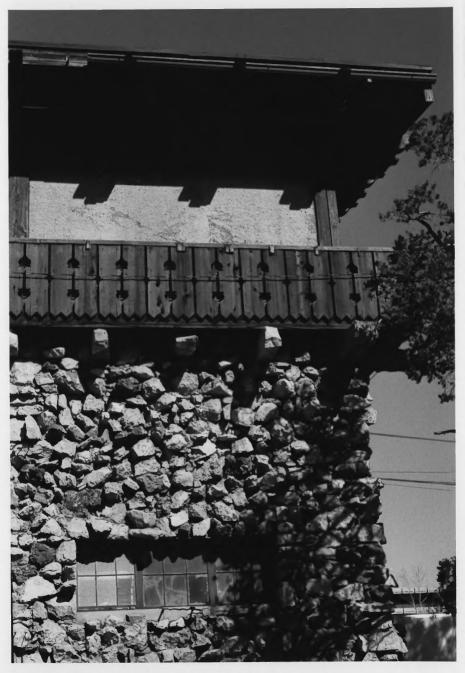

Southeast corner of Grand Canyon Power House showing details of stone and concrete work and balcony railing detail.