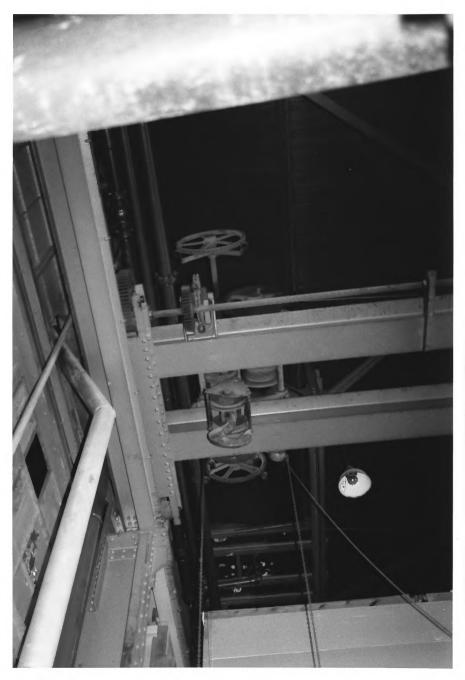

Detail of overhead hoist and steel track for working on diesel generators. Grand Canyon Power House Grand Canvon National Park

NPS photo by Laura Soulliere Harrison 10/85

Detail of Fairbanks-Morse diesel generator.