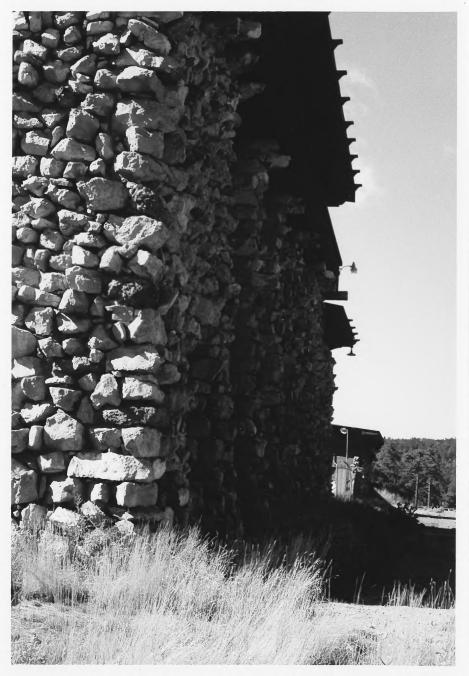

Central portion of south elevation

Grand Canyon Power House

Grand Canyon National Park

NPS photo by Laura Soulliere Harrison 10/85

## Southeast corner of Grand Canyon Power House.

Grand Canyon Power House, northeast corner. Note stone and concrete work particularly below the balcony.

Corner of power house showing stone and concrete work and steel-sash industrial windows. Grand Canyon Power House