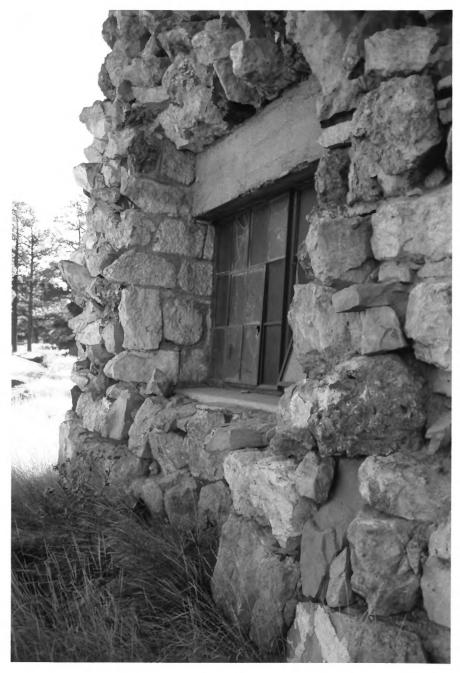

## Southeast corner of Grand Canyon Power House.

Grand Canyon Power House, northeast corner. Note stone and concrete work particularly below the balcony.

Corner of power house showing stone and concrete work and steel-sash industrial windows. Grand Canyon Power House