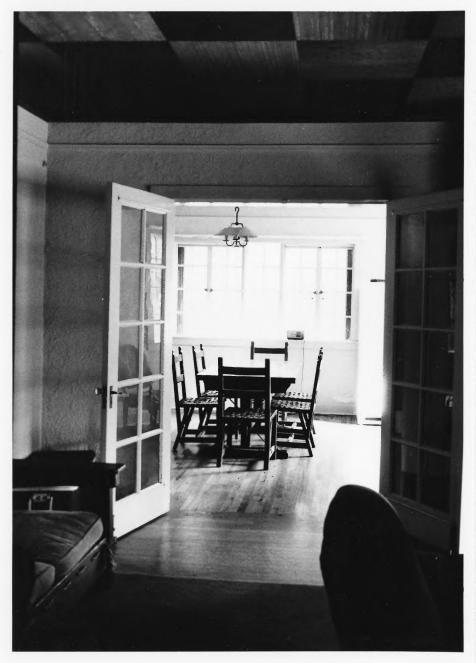

NPS photo by Laura Soullière Harrison 8/85

Original furnishings in dining room
Crater Lake Superintendent's Residence

Crater Lake National Park

NPS Photo by Laura Soullière Harrison 8/85

Looking from living room into dining room, Superintendent's Residence