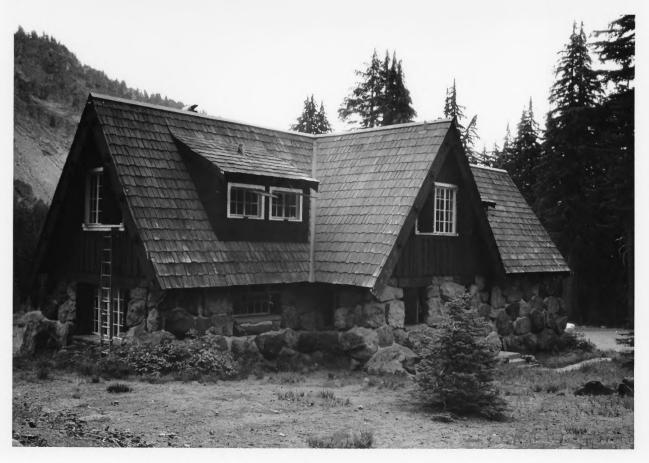

Superintendent's Residence, looking Northwest

Crater Lake National Park

NPS Photo by Laura Soullière Harrison 8/85



## Side Elevation Crater Lake Superintendent's Residence

Crater Lake National Park

NPS Photo by Laura Soullière Harrison
8/85







Front door with original hardware
Superintendent's Residence

Crater Lake National Park

NPS photo by Laura Soullière Harrison 8/85



Original furnishings in dining room
Crater Lake Superintendent's Residence

Crater Lake National Park

NPS Photo by Laura Soullière Harrison 8/85



Looking from living room into dining room, Superintendent's Residence

Crater Lake National Park

NPS photo by Laura Soullière Harrison
8/85



Original Dining room furnishings Superintendent's Residence

Crater Lake National Park

NPS photo by Laura Soullière Harrison 8/85



Living room fireplace Superintendent's Residence

Crater Lake National Park

NPS photo by Laura Soullière Harrison 8/85



Crater Lake Superintendent's Residence

Living Room Fireplace

Crater Lake National Park

NPS Photo by Laura