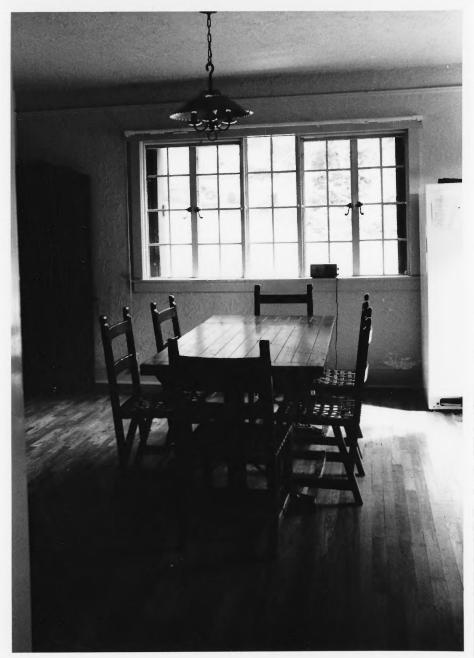

NPS photo by Laura Soullière Harrison 8/85

Original furnishings in dining room
Crater Lake Superintendent's Residence

Crater Lake National Park

NPS Photo by Laura Soullière Harrison 8/85

Looking from living room into dining room, Superintendent's Residence

Crater Lake National Park

NPS photo by Laura Soullière Harrison
8/85

Original Dining room furnishings Superintendent's Residence

Crater Lake National Park

NPS photo by Laura Soullière Harrison 8/85

Living room fireplace Superintendent's Residence