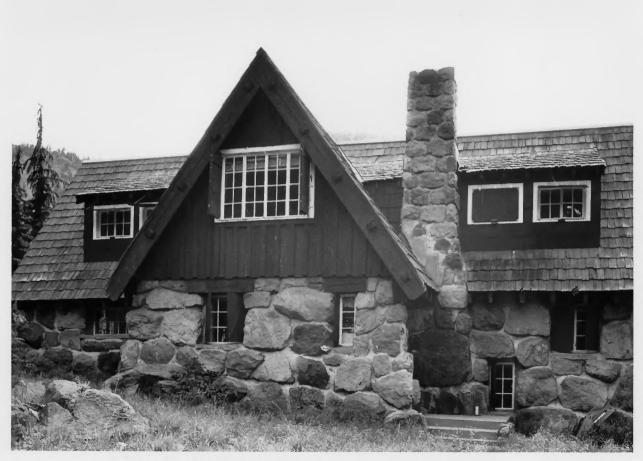

Superintendent's Residence, looking Northwest

Crater Lake National Park

NPS Photo by Laura Soullière Harrison 8/85



## Side Elevation Crater Lake Superintendent's Residence

Crater Lake National Park

NPS Photo by Laura Soullière Harrison
8/85







Front door with original hardware
Superintendent's Residence

Crater Lake National Park

NPS photo by Laura Soullière Harrison 8/85



Original furnishings in dining room
Crater Lake Superintendent's Residence

Crater Lake National Park

NPS Photo by Laura Soullière Harrison 8/85



Looking from living room into dining room, Superintendent's Residence

Crater Lake National Park

NPS photo by Laura Soullière Harrison
8/85



Original Dining room furnishings Superintendent's Residence

Crater Lake National Park

NPS photo by Laura Soullière Harrison 8/85



Living room fireplace Superintendent's Residence

Crater Lake National Park

NPS photo by Laura Soullière Harrison 8/85



Crater Lake Superintendent's Residence

Living Room Fireplace

Crater Lake National Park

NPS Photo by Laura So