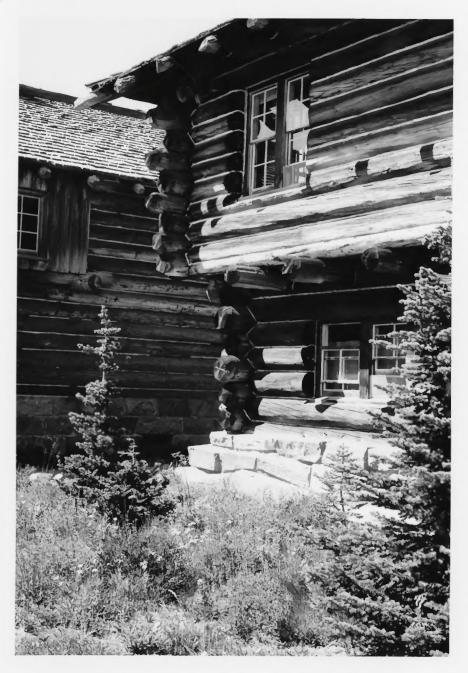

Corner detail of North Blockhouse (right) with Museum in Background Yakima Park Stockade Group Mount Rainier National Park NPS Photo by Laura Soullière Harrison

Corner Detail of North Blockhouse with Museum in Background Yakima Park Stockade Group Mount Rainier National Park