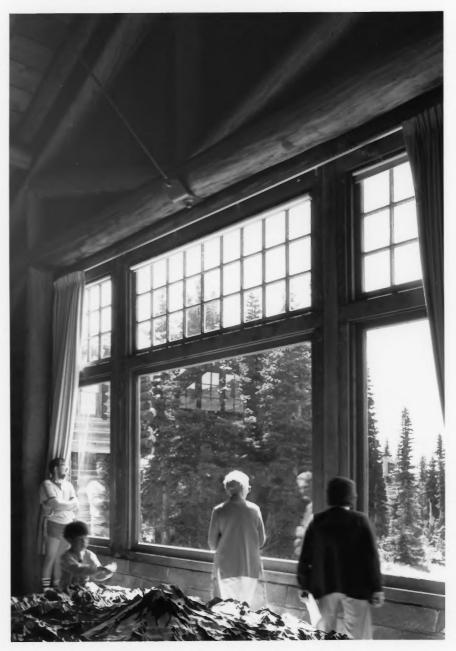

## Yakima Park Stockade Group

Mount Rainier National Park

NPS Photo by Laura Soullière Harrison
8/85

Interior. Museum Lobby

Looking out the Observation Window. South Elevation of the Museum Yakima Park Stockade Group MountRainier National Park