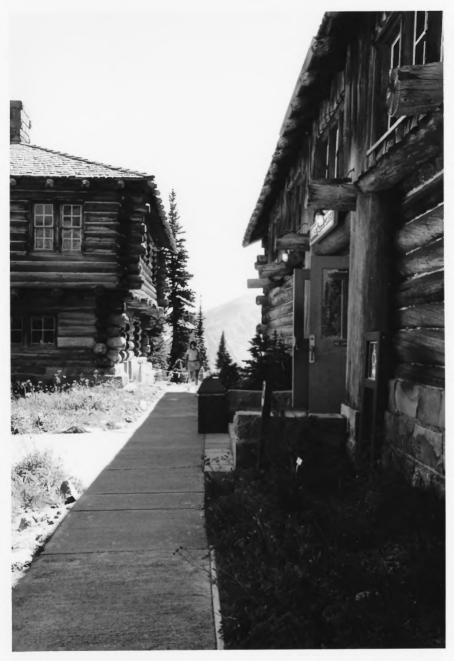

### Front Entrance, Museum Vakima Park Stockade Group

Yakima Park Stockade Group Mount Rainier National Park

Looking South between South Blockhouse and Museum Yakima Park Stockade Group Mount Rainier National Park