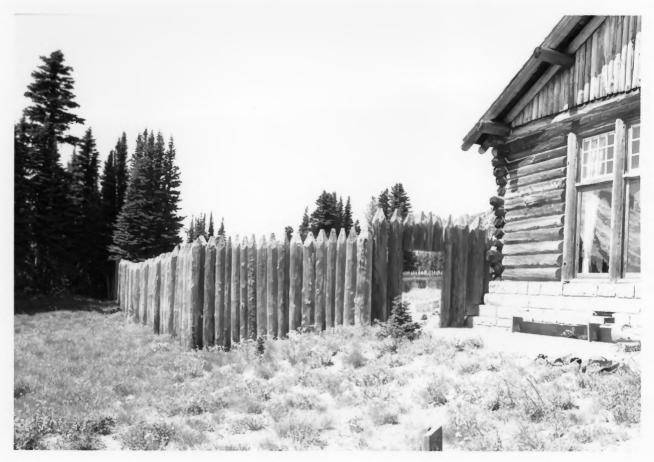

### Looking North out of the Stockade Gates Yakima Park Stockade Group

MountRainier National Park

## Yakima Park Stockade Group

Mount Rainier National Park

North Stockade Fence