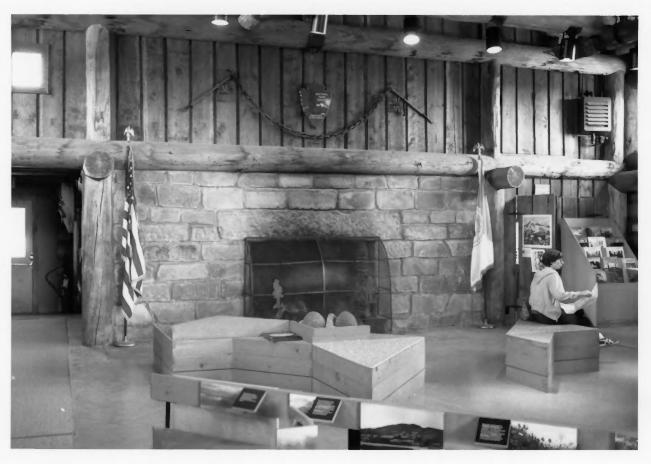

# Fireplace, Museum Lobby Yakima Park Stockade Group

MountRainier National Park

Details of Roof Structure, Museum Lobby Yakima Park Stockade Group Mount Rainier National Park NPS Photo by Laura Soullière Harrison 8/85