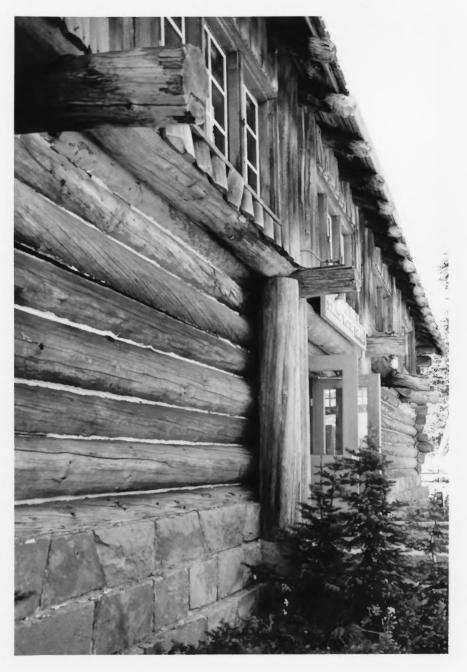

#### North Blockhouse, Northeast Corner

Yakima Park Stockade Group Mount Rainier National Park

#### North Blockhouse, Southwest Corner

Yakima Park Stockade Group MountRainier National Park

South Blockhouse (left), Museum (center), and North Blockhouse (right) Yakima Park Stockade Group Mount Rainier National Park NPS Photo by Laura Soullière Harrison 8/85