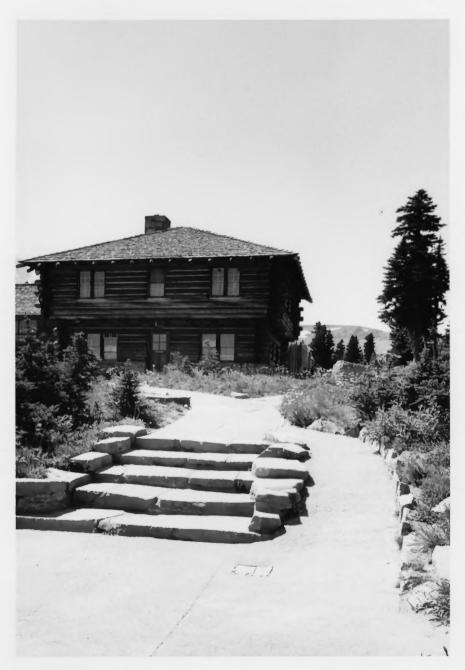

#### Stone Steps and Ramp in front of North Blockhouse

Yakima Park Stockade Group Mount RainierNational Park

Stone Curb Bordering Parking Lot and Stone Terracing in front of (East) the Yakima Park Stockade Group. Yakima Park Stockade Group

#### Stone Steps and Adjacent ramp leading up to Yakima Park Stockade Group

Yakima Park Stockade Group Mount Rainier National Park