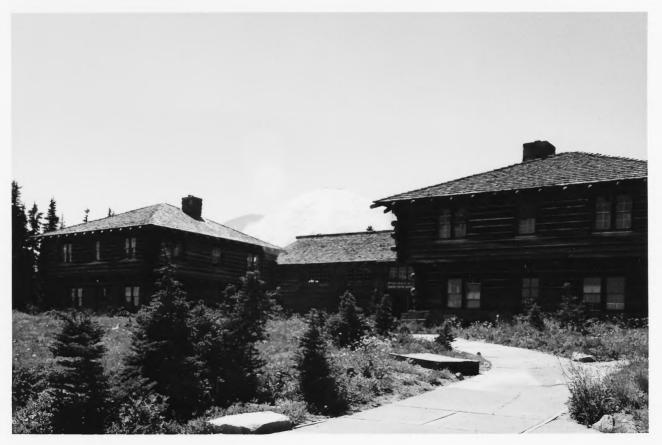

#### North Blockhouse, Southwest Corner

Yakima Park Stockade Group MountRainier National Park

South Blockhouse (left), Museum (center), and North Blockhouse (right) Yakima Park Stockade Group Mount Rainier National Park NPS Photo by Laura Soullière Harrison 8/85