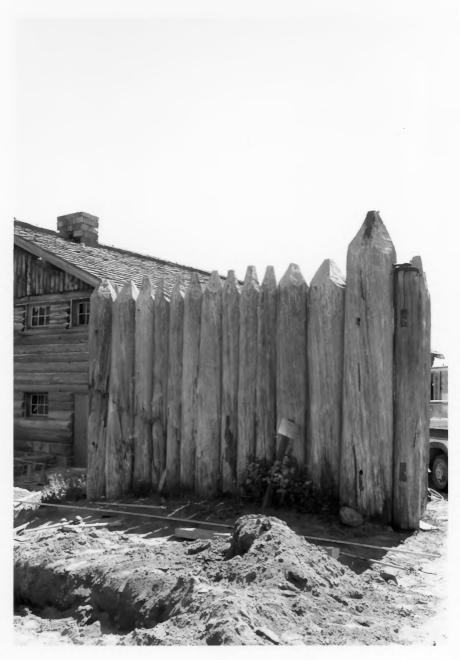

### Parking Lot and North Blockhouse

Yakima Park Stockade Group Mount Rainier National Park

#### North Blockhouse, Northeast Corner

Yakima Park Stockade Group Mount Rainier National Park