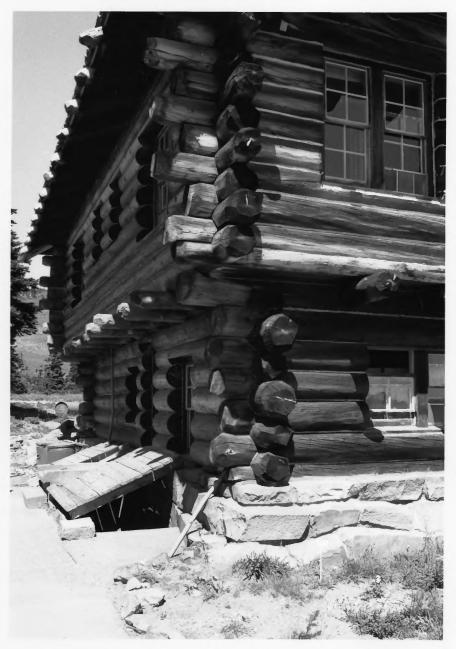

#### North Blockhouse, Northeast Corner

Yakima Park Stockade Group Mount Rainier National Park

#### North Blockhouse, Southwest Corner

Yakima Park Stockade Group MountRainier National Park

South Blockhouse (left), Museum (center), and North Blockhouse (right) Yakima Park Stockade Group Mount Rainier National Park NPS Photo by Laura Soullière Harrison 8/85