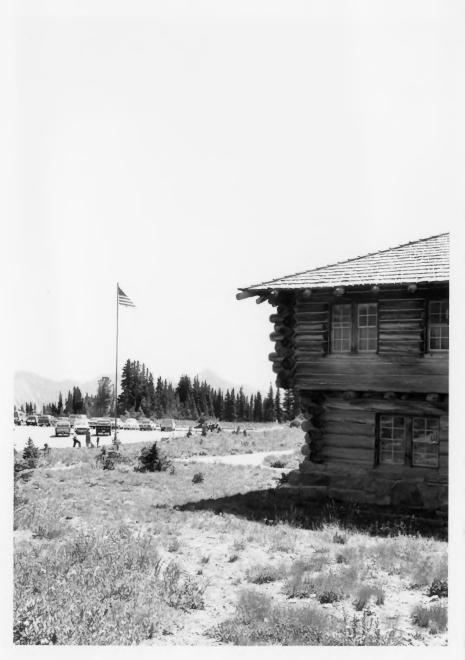

### Parking Lot and North Blockhouse

Yakima Park Stockade Group Mount Rainier National Park