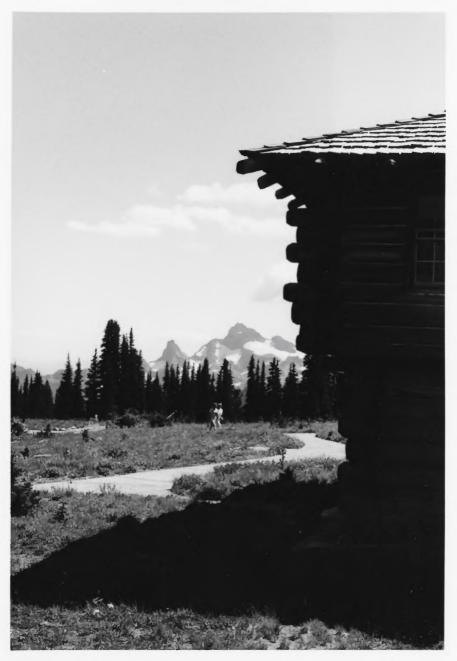

Yakima Park Stockade Group MountRainier National Park

North and South Blockhouses and Museum with Mount Rainier in background Yakima Park Stockade Group

Mount Rainier National Park

NPS Photo by Laura Soullière Harrison
8/85