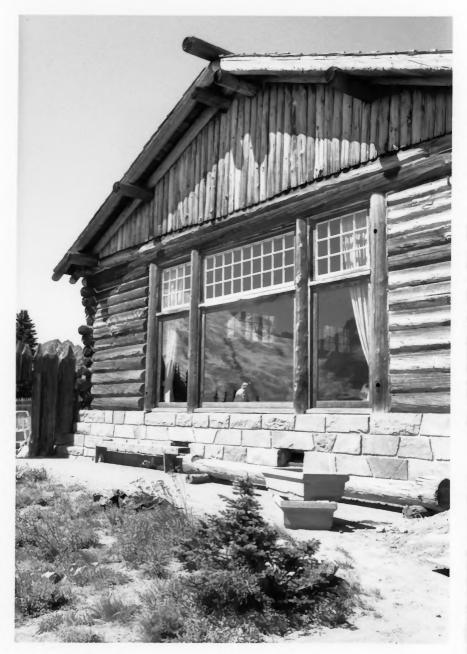

Mount Rainier National Park

NPS Photo by Laura Soullière Harrison
8/85

South Elevation of Museum with Picture Windows looking out toward Mount Rainier Yakima Park Stockade Group

MountRainier National Park