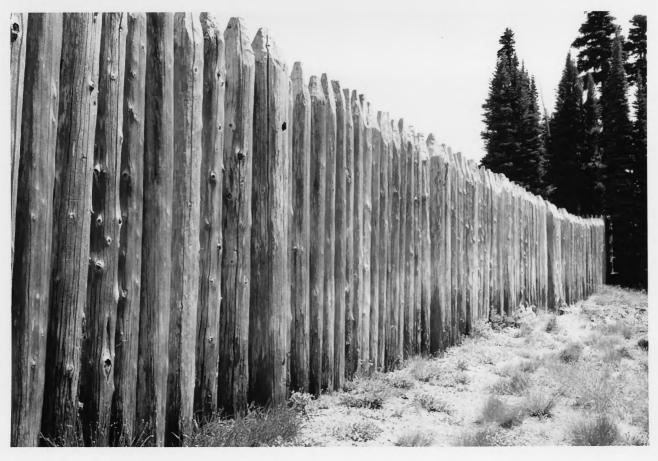

## Yakima Park Stockade Group

Mount Rainier National Park

North Stockade Fence