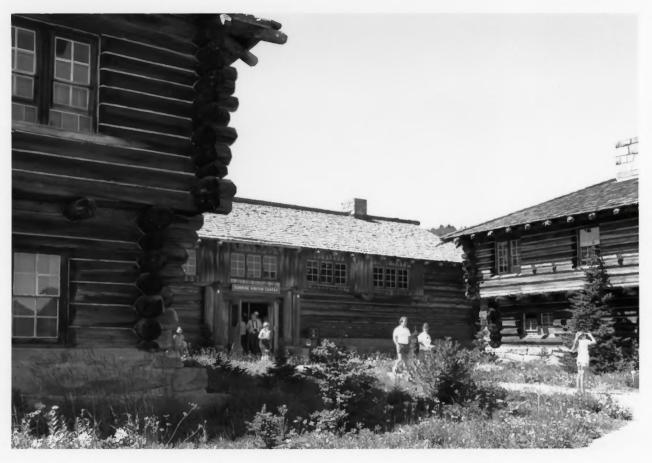

### Front Entrance, Museum Vakima Park Stockade Group

Yakima Park Stockade Group Mount Rainier National Park

Looking South between South Blockhouse and Museum Yakima Park Stockade Group Mount Rainier National Park