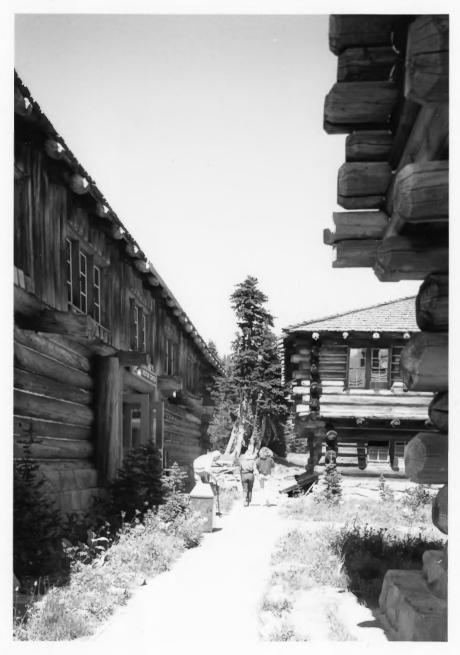

### Front Entrance, Museum Vakima Park Stockade Group

Yakima Park Stockade Group Mount Rainier National Park

Looking South between South Blockhouse and Museum Yakima Park Stockade Group Mount Rainier National Park