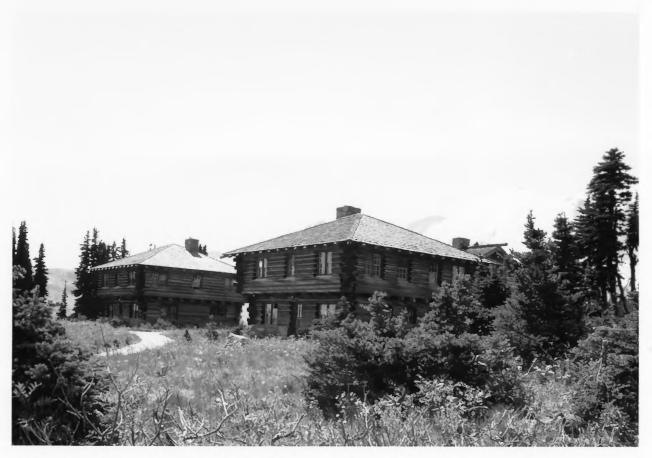

Yakima Park Stockade Group MountRainier National Park

North and South Blockhouses and Museum with Mount Rainier in background Yakima Park Stockade Group

Mount Rainier National Park

NPS Photo by Laura Soullière Harrison
8/85