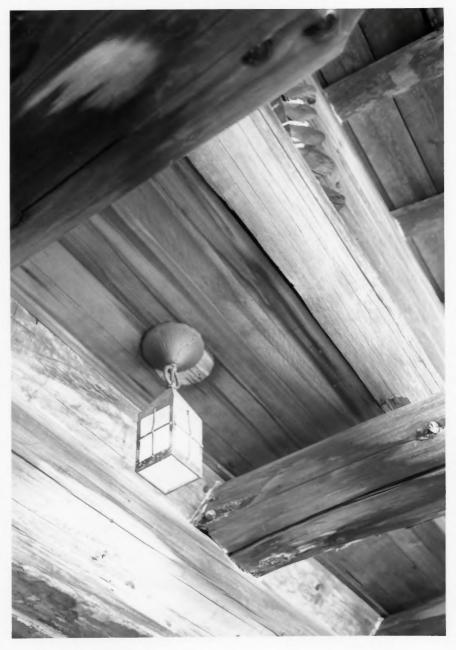

# Fireplace, Museum Lobby Yakima Park Stockade Group

MountRainier National Park

Details of Roof Structure, Museum Lobby Yakima Park Stockade Group Mount Rainier National Park NPS Photo by Laura Soullière Harrison 8/85