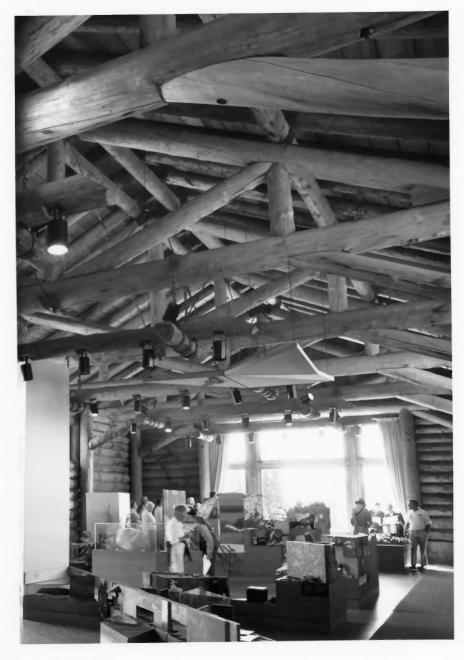

## Yakima Park Stockade Group

Mount Rainier National Park

NPS Photo by Laura Soullière Harrison
8/85

Interior. Museum Lobby

Looking out the Observation Window. South Elevation of the Museum Yakima Park Stockade Group MountRainier National Park