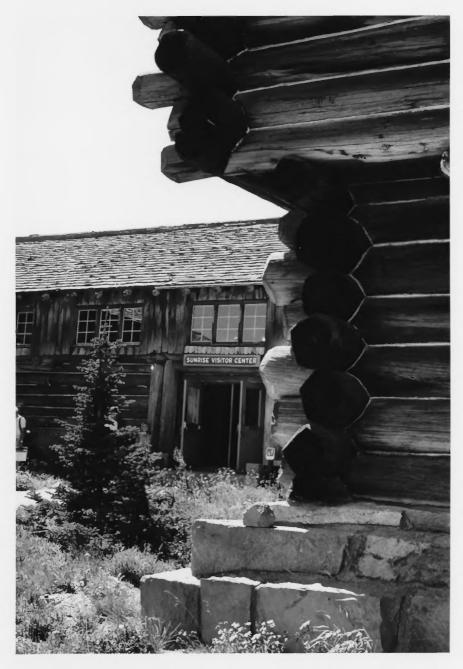

### Front Entrance, Museum Vakima Park Stockade Group

Yakima Park Stockade Group Mount Rainier National Park

Looking South between South Blockhouse and Museum Yakima Park Stockade Group Mount Rainier National Park

#### Yakima Park Stockade Group

Blockhouse Corner Detail

Mount Rainier National Park

NPS Photo by Laura Soullière Harrison
8/85

Original Lamp above Front Entrance to South Blockhouse Yakima Park Stockade Group