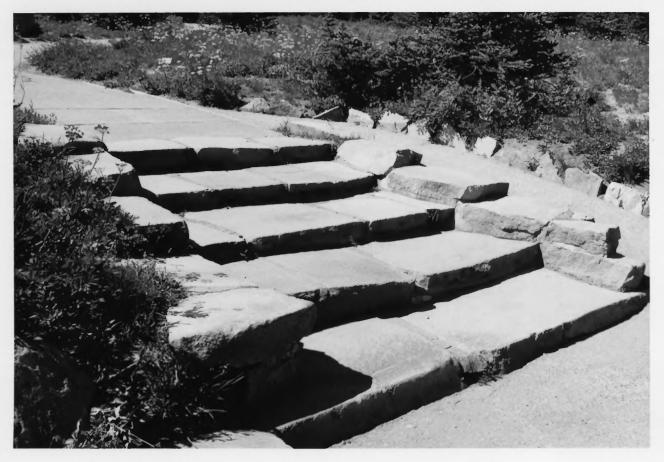

#### Stone Steps and Ramp in front of North Blockhouse

Yakima Park Stockade Group Mount RainierNational Park

Stone Curb Bordering Parking Lot and Stone Terracing in front of (East) the Yakima Park Stockade Group. Yakima Park Stockade Group

#### Stone Steps and Adjacent ramp leading up to Yakima Park Stockade Group

Yakima Park Stockade Group Mount Rainier National Park