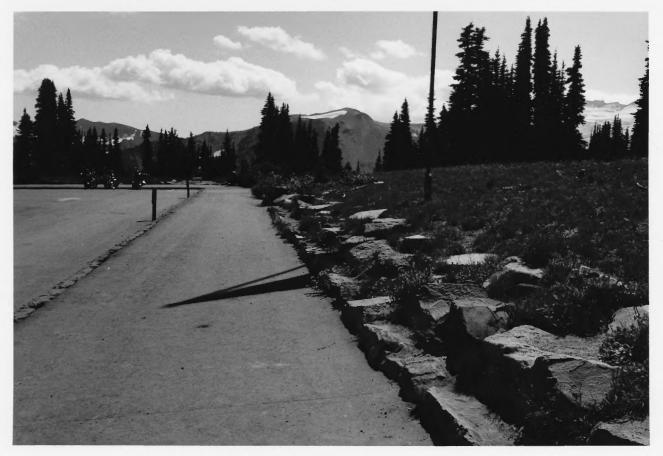

#### Stone Steps and Ramp in front of North Blockhouse

Yakima Park Stockade Group Mount RainierNational Park

Stone Curb Bordering Parking Lot and Stone Terracing in front of (East) the Yakima Park Stockade Group. Yakima Park Stockade Group