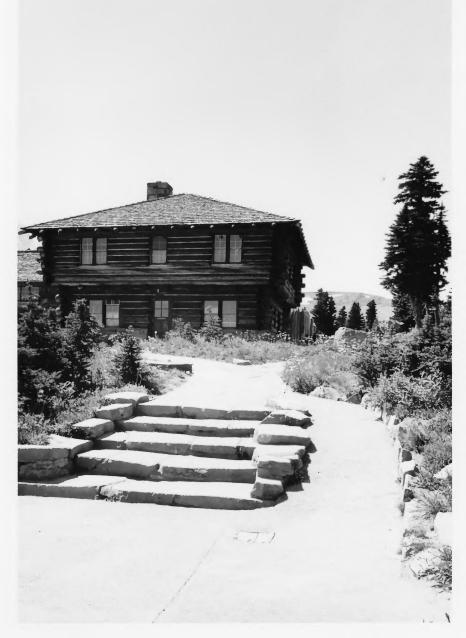

#### Stone Steps and Ramp in front of North Blockhouse

Yakima Park Stockade Group Mount RainierNational Park

Stone Curb Bordering Parking Lot and Stone Terracing in front of (East) the Yakima Park Stockade Group. Yakima Park Stockade Group

#### Stone Steps and Adjacent ramp leading up to Yakima Park Stockade Group

Yakima Park Stockade Group Mount Rainier National Park