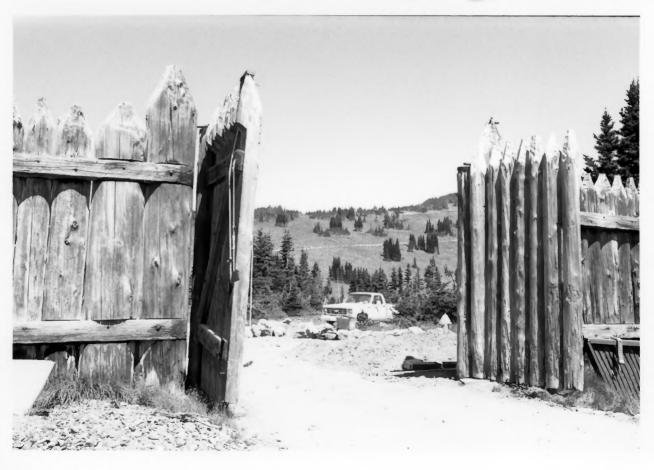

### Looking North out of the Stockade Gates Yakima Park Stockade Group

MountRainier National Park