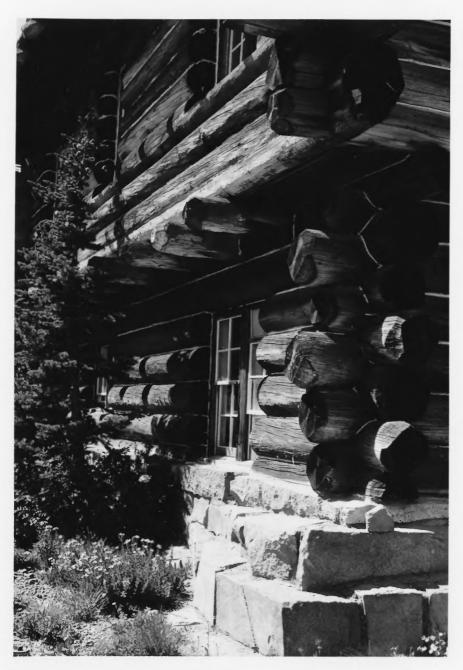

Corner detail of North Blockhouse (right) with Museum in Background Yakima Park Stockade Group Mount Rainier National Park NPS Photo by Laura Soullière Harrison

Corner Detail of North Blockhouse with Museum in Background Yakima Park Stockade Group Mount Rainier National Park