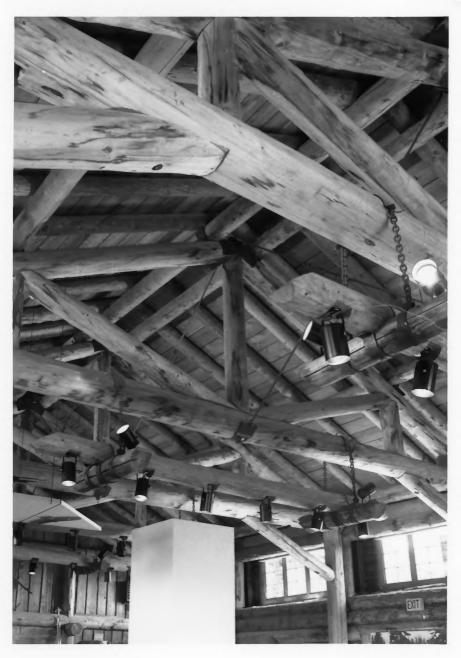

# Fireplace, Museum Lobby Yakima Park Stockade Group

MountRainier National Park

Details of Roof Structure, Museum Lobby Yakima Park Stockade Group Mount Rainier National Park NPS Photo by Laura Soullière Harrison 8/85