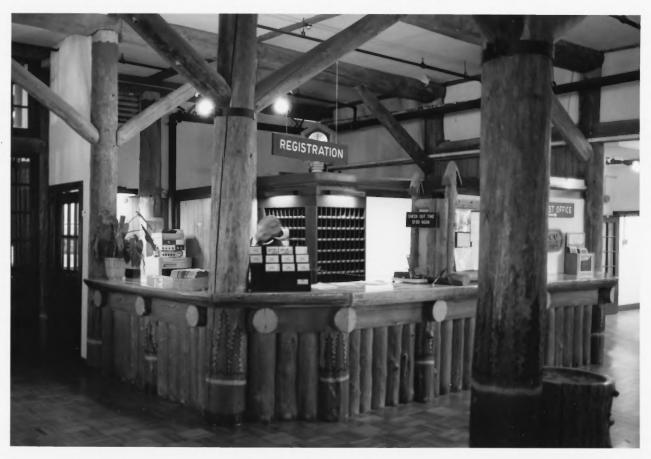

## Extension of lobby registration desk Paradise Inn

Mount Rainier National Park

Lobby Registration Desk
Paradise Inn

Mount Rainier National Park

Rustic Newel Posts and Railings on Staircase to upper floor

Paradise Inn Mount Rainier National Park