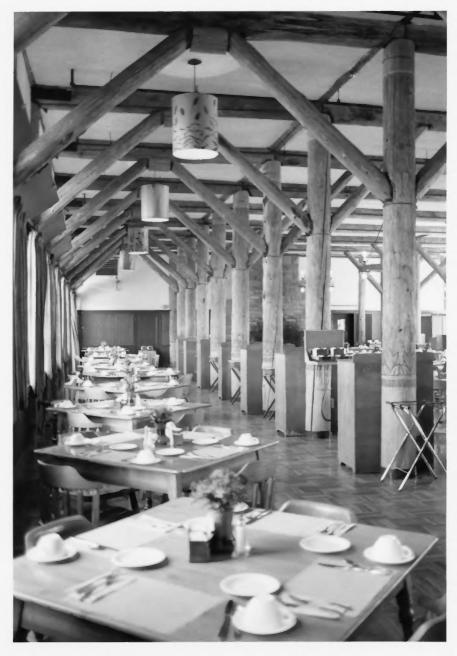

#### Dining Room Paradise Inn

Mount Rainier National Park

### Dining Room. Note Rustic Chandeliers

Paradise Inn Mount Rainier National Park