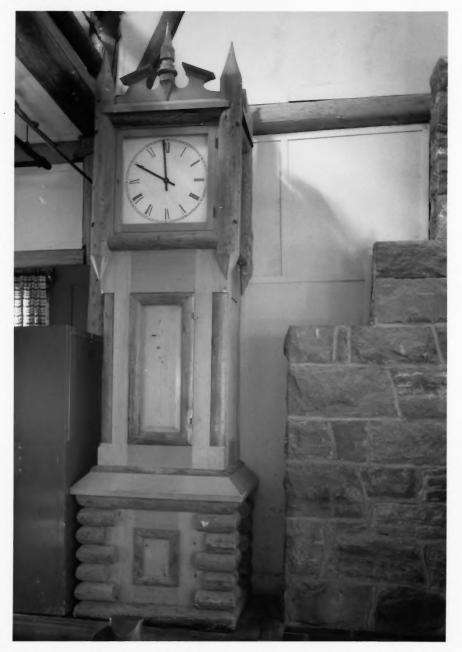

e original furniture

Paradise Inn

Mount Rainier National Park



### Second-story balcony and roof timbers Paradise Inn

Mount Rainier National Park



Cashier's Counter and Entrance Stairs in Dining Room Paradise Inn Mount Rainier National Park



Dining room. Note painted designs on log posts

Paradise Inn

Mount Rainier National Park

NPS Photo by Laura Soullière Harrison
8/85



#### Dining Room Paradise Inn

Mount Rainier National Park



### Dining Room. Note Rustic Chandeliers

Paradise Inn Mount Rainier National Park



# Rustic Mail drop and bench in lobby Paradise Inn

Mount Rainier National Park



Log-edged post office in lobby

Paradise Inn Mount Rainier National Park



Rustic Piano and Bench in Lobby. Note painting on log posts.

Paradise Inn

Mount Rainier National Park



## Rustic Grandfather Clock in lobby Paradise Inn

Mount Rainier National Park



### Grandfather Clock and Stone Fireplace Paradise Inn

Mount Rainier National Park

NPS Photo by Laura Soullière Harrison
8/85