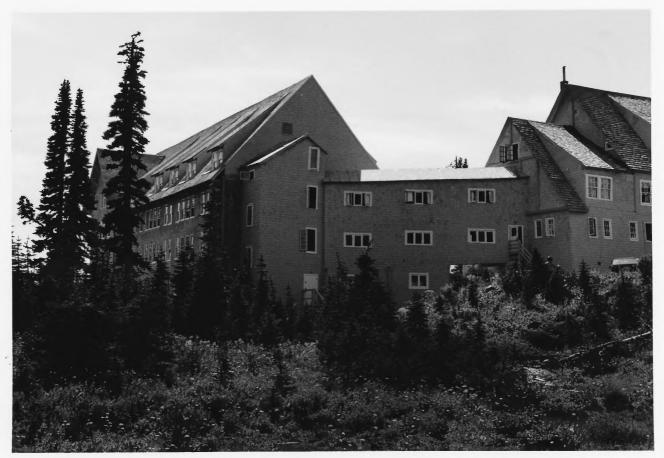

# Shed Addition to the East of the Lobby Paradise Inn Mount Rainier National Park

Dining Room and Kitchen Sections at
North End of Building
Paradise Inn

Mount Rainier National Park

Annex (left) and overpass connecting to East Wing

Paradise Inn
Mount Rainier National Park

NPS Photo by Laura Soullière Harrison

Annex from the East, with Mount Rainier in the background Paradise Inn

Mount Rainier National Park

NPS Photo by Laura Soullière Harrison
8/85

Main Wing (left) and Annex (right)

Paradise Inn Mount Rainier National Park

# East Wing of the Inn with Overpass to Annex

Paradise Inn Mount Rainier National Park

East Wing (left) and dining-room wing (right)

Paradise Inn

Mount Rainier National Park