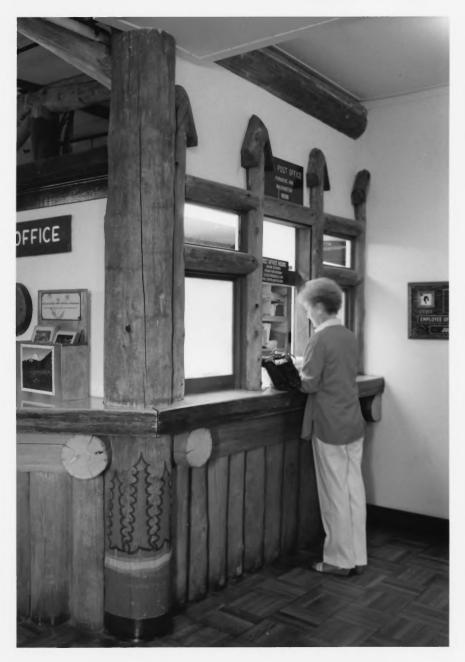

# Rustic Mail drop and bench in lobby Paradise Inn

Mount Rainier National Park

Log-edged post office in lobby

Paradise Inn Mount Rainier National Park

Rustic Piano and Bench in Lobby. Note painting on log posts.