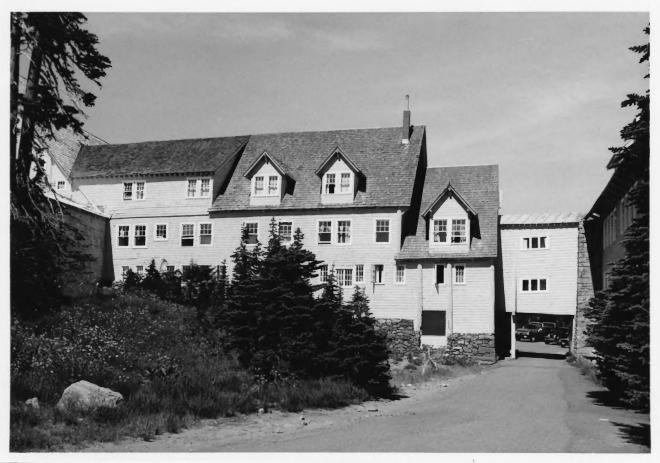

# Shed Addition to the East of the Lobby Paradise Inn Mount Rainier National Park

Dining Room and Kitchen Sections at
North End of Building
Paradise Inn

Mount Rainier National Park

Annex (left) and overpass connecting to East Wing