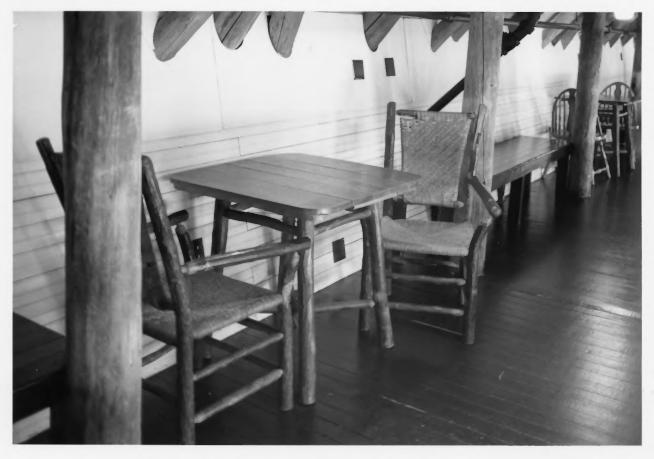

## Rustic furniture, second-story balcony Paradise Inn

NPS Photo by Laura Soullière Harrison 8/85

Mount Rainier National Park

Second-story balcony with some original furniture

Paradise Inn

Mount Rainier National Park