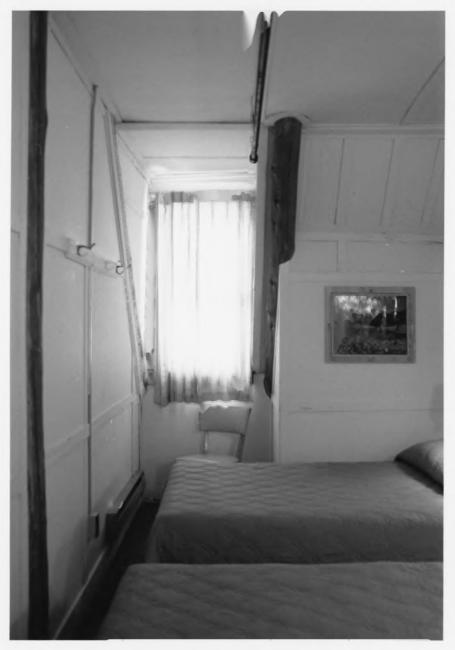

ght)

Paradise Inn Mount Rainier National Park



# East Wing of the Inn with Overpass to Annex

Paradise Inn Mount Rainier National Park



East Wing (left) and dining-room wing (right)

Paradise Inn

Mount Rainier National Park



### Second-story balcony and roof timbers

Paradise Inn Mount Rainier National Park



Detail of Roof Timbers from Second-story balcony

Paradise Inn

Mount Rainier National Park

NPS Photo by Laura Soullière Harrison

GLACIER LOUNGE

### Lounge Entrance off Lobby

Paradise Inn Mount Rainier National Park



## Extension of lobby registration desk Paradise Inn

Mount Rainier National Park



Lobby Registration Desk
Paradise Inn

Mount Rainier National Park



Rustic Newel Posts and Railings on Staircase to upper floor

Paradise Inn Mount Rainier National Park



### Guest Room Interior

Paradise Inn Mount Rainier National Park



## Rustic furniture, second-story balcony Paradise Inn

NPS Photo by Laura Soullière Harrison 8/85

Mount Rainier National Park



Second-story balcony with some original furniture

Paradise Inn

Mount Rainier National Park



### Second-story balcony and roof timbers Paradise Inn

Mount Rainier National Park



Cashier's Counter and Entrance Stairs in Dining Room Paradise Inn Mount Rainier National Park



Dining room. Note painted designs on log posts

Paradise Inn

Mount Rainier National Park

NPS Photo by Laura Soullière Harrison
8/85



#### Dining Room Paradise Inn

Mount Rainier National Park



### Dining Room. Note Rustic Chandeliers

Paradise Inn Mount Rainier National Park



# Rustic Mail drop and bench in l