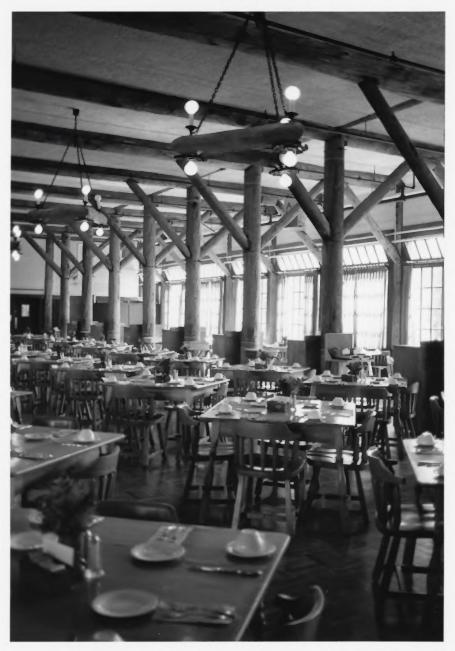

### Dining Room. Note Rustic Chandeliers

Paradise Inn Mount Rainier National Park