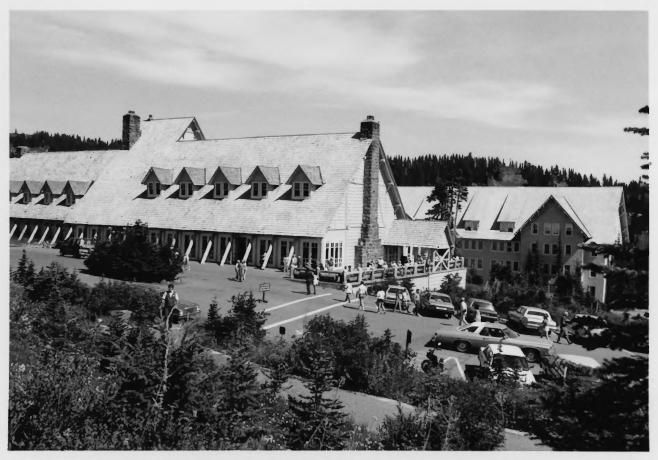

### Exit door from dining room Paradise Inn

Mount Rainier National Park

Paradise Inn and Surrounding Mountains, looking South

Mount Rainier National Park

Paradise Inn