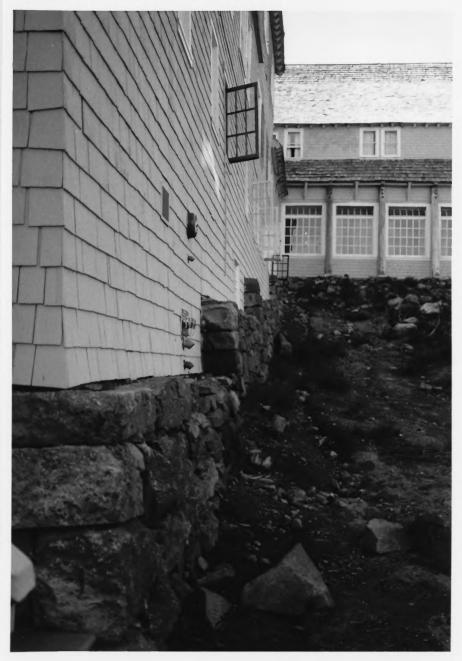

Steel Buttresses Encased in logs, dining room exterior

Paradise Inn

Mount Rainier National Park
.
NPS Photo by Laura Soullière Harrison 8/85

Steel Buttress Encase in Log Sheathing and concrete drain on the Exterior of the Dining Room Paradise Inn

Mount Rainier National Park

NPS Photo by Laura Soullière Harrison
8/85