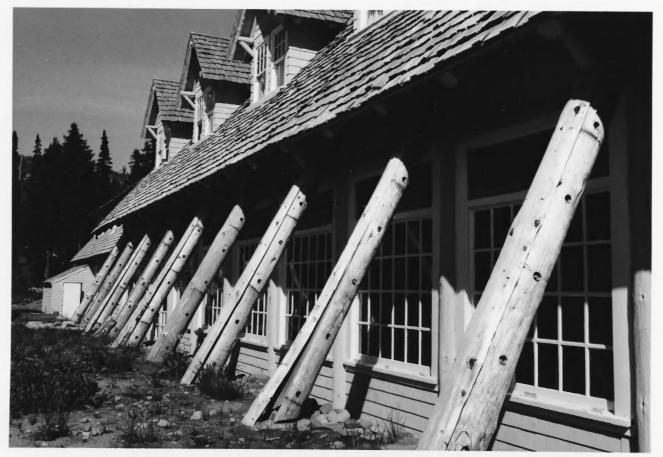

Steel Buttresses Encased in logs, dining room exterior

Paradise Inn

Mount Rainier National Park
.
NPS Photo by Laura Soullière Harrison 8/85

Steel Buttress Encase in Log Sheathing and concrete drain on the Exterior of the Dining Room Paradise Inn

Mount Rainier National Park

NPS Photo by Laura Soullière Harrison
8/85