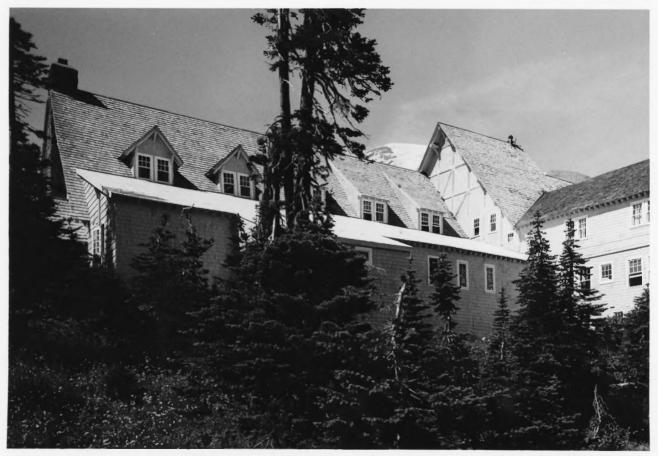

# Shed Addition to the East of the Lobby Paradise Inn Mount Rainier National Park

Dining Room and Kitchen Sections at
North End of Building
Paradise Inn

Mount Rainier National Park

Annex (left) and overpass connecting to East Wing