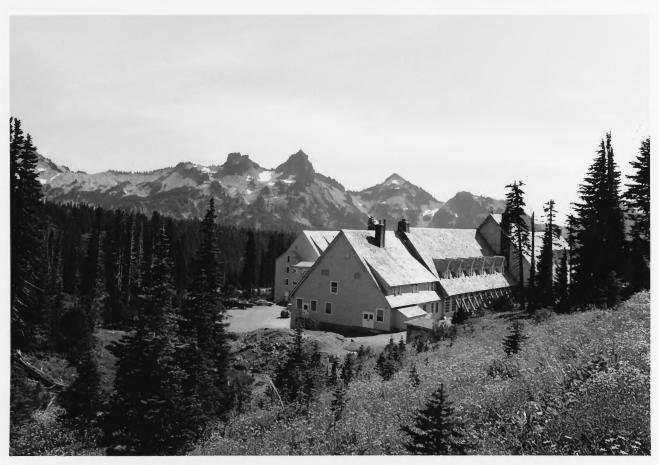

### Exit door from dining room Paradise Inn

Mount Rainier National Park

Paradise Inn and Surrounding Mountains, looking South

Mount Rainier National Park

Paradise Inn