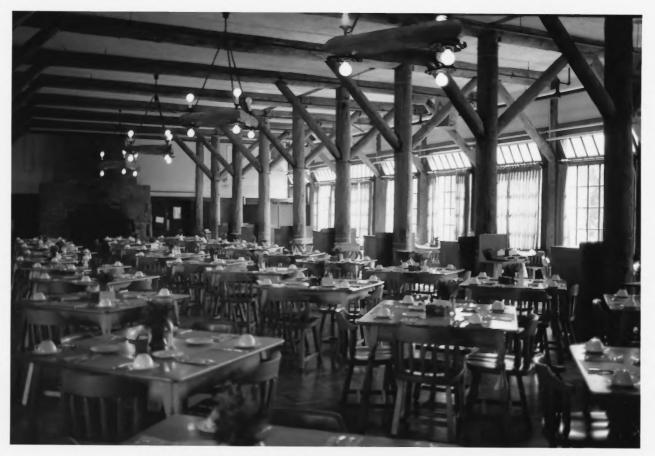

National Park



Rustic Newel Posts and Railings on Staircase to upper floor

Paradise Inn Mount Rainier National Park



### Guest Room Interior

Paradise Inn Mount Rainier National Park



## Rustic furniture, second-story balcony Paradise Inn

NPS Photo by Laura Soullière Harrison 8/85

Mount Rainier National Park



Second-story balcony with some original furniture

Paradise Inn

Mount Rainier National Park



### Second-story balcony and roof timbers Paradise Inn

Mount Rainier National Park



Cashier's Counter and Entrance Stairs in Dining Room Paradise Inn Mount Rainier National Park



Dining room. Note painted designs on log posts

Paradise Inn

Mount Rainier National Park

NPS Photo by Laura Soullière Harrison
8/85



#### Dining Room Paradise Inn

Mount Rainier National Park



### Dining Room. Note Rustic Chandeliers

Paradise Inn Mount Rainier National Park



# Rustic Mail drop and bench in lobby Paradise Inn

Mount Rainier National Park



Log-edged post office in lobby

Paradise Inn Mount Rainier National Park



Rustic Piano and Bench in Lobby. Note painting on log posts.

Paradise Inn

Mount Rainier National Park



## Rustic Grandfather Clock in lobby Paradise Inn

Mount Rainier National Park



### Grandfather Clock and Stone Fireplace Paradise Inn

Mount Rainier National Park

NPS Photo by Laura Soullière Harrison
8/85