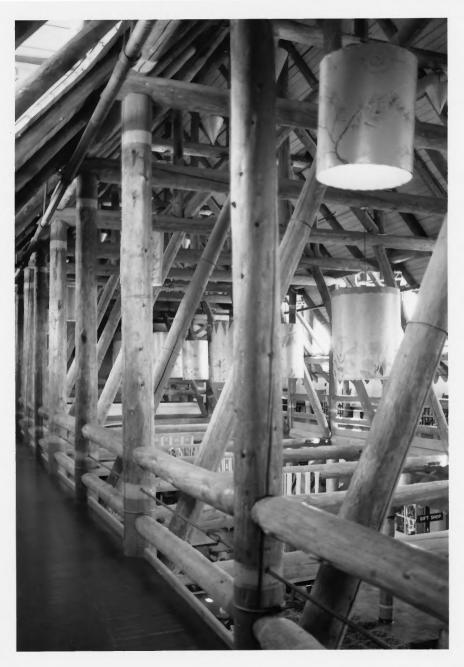

### Second-story balcony and roof timbers

Paradise Inn Mount Rainier National Park

Detail of Roof Timbers from Second-story balcony

Paradise Inn

Mount Rainier National Park

NPS Photo by Laura Soullière Harrison