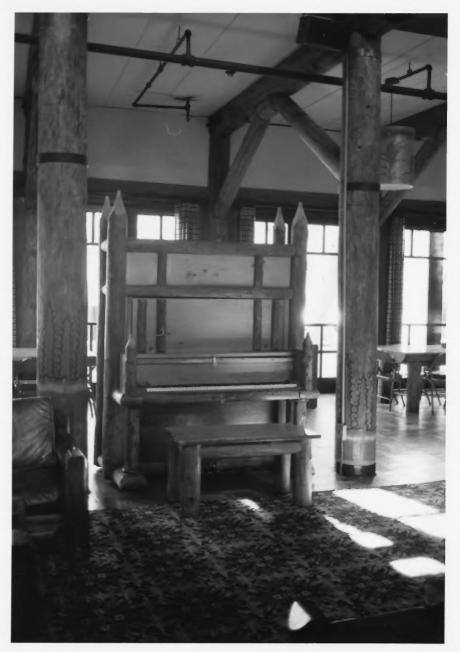

# Rustic Mail drop and bench in lobby Paradise Inn

Mount Rainier National Park

Log-edged post office in lobby

Paradise Inn Mount Rainier National Park

Rustic Piano and Bench in Lobby. Note painting on log posts.