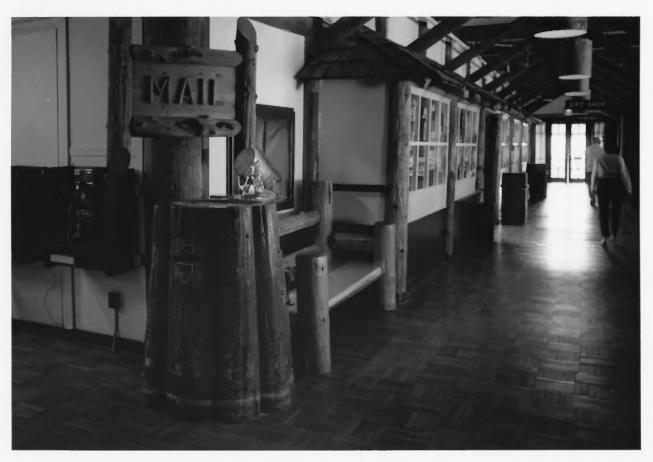

# Rustic Mail drop and bench in lobby Paradise Inn

Mount Rainier National Park

Log-edged post office in lobby

Paradise Inn Mount Rainier National Park

Rustic Piano and Bench in Lobby. Note painting on log posts.