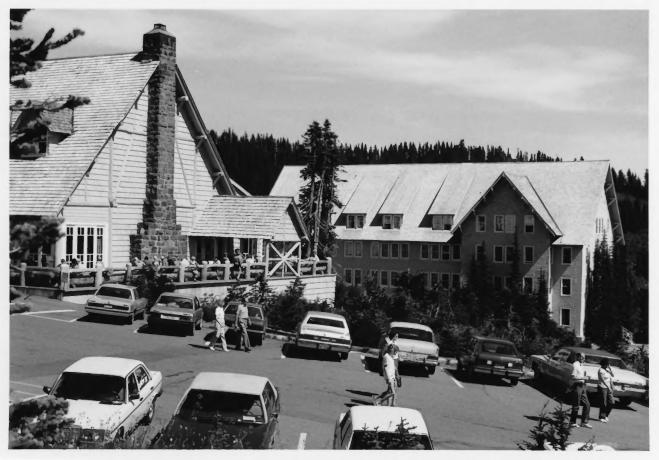

#### Main Entrance to Lobby Section

Paradise Inn Mount Rainier National Park

Main Wing with Outdoor Lounge (center) and Annex (right)

Paradise Inn

Mount Rainier National Park

NPS Photo by Laura Soullière Harrison

### Lounge Entrance off Lobby

Paradise Inn Mount Rainier National Park