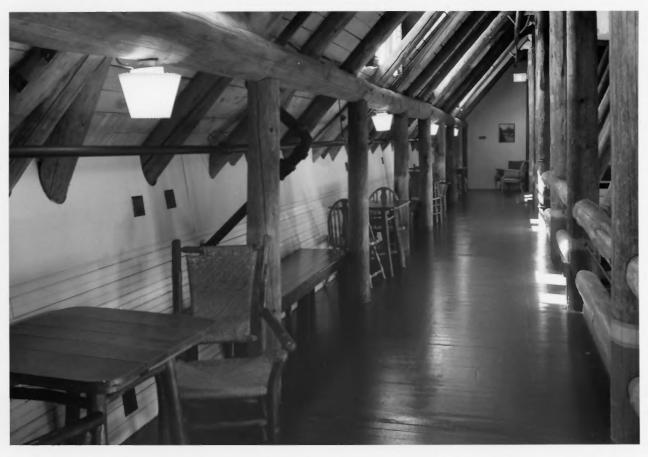

## Rustic furniture, second-story balcony Paradise Inn

NPS Photo by Laura Soullière Harrison 8/85

Mount Rainier National Park

Second-story balcony with some original furniture

Paradise Inn

Mount Rainier National Park

### Second-story balcony and roof timbers Paradise Inn

Mount Rainier National Park

Cashier's Counter and Entrance Stairs in Dining Room Paradise Inn Mount Rainier National Park

Dining room. Note painted designs on log posts