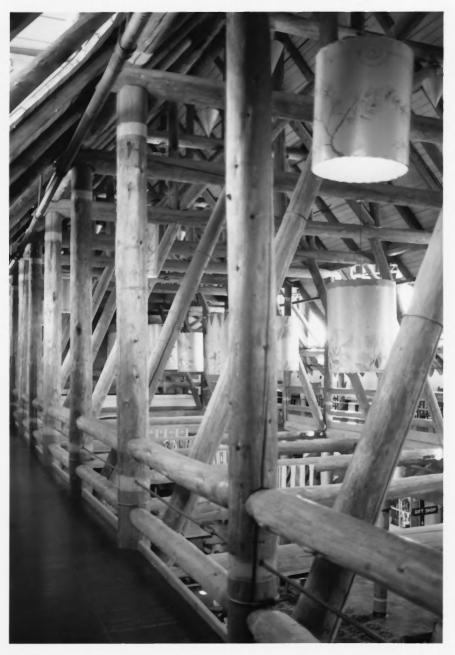

### Second-story balcony and roof timbers

Paradise Inn Mount Rainier National Park

Detail of Roof Timbers from Second-story balcony

Paradise Inn

Mount Rainier National Park

NPS Photo by Laura Soullière Harrison

## Rustic furniture, second-story balcony Paradise Inn

NPS Photo by Laura Soullière Harrison 8/85

Mount Rainier National Park

Second-story balcony with some original furniture

Paradise Inn

Mount Rainier National Park