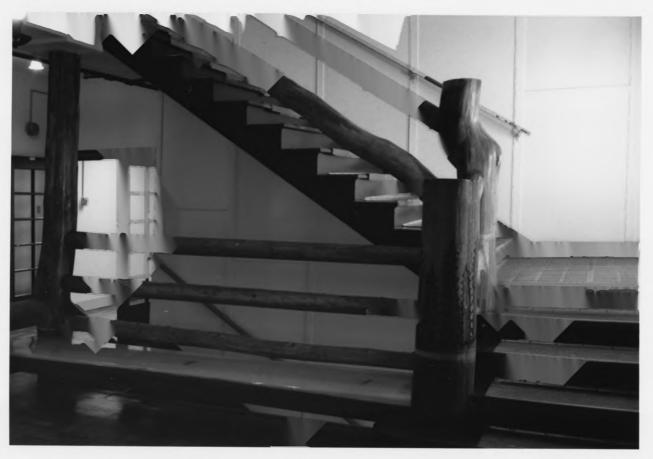

## Extension of lobby registration desk Paradise Inn

Mount Rainier National Park

Lobby Registration Desk
Paradise Inn

Mount Rainier National Park

Rustic Newel Posts and Railings on Staircase to upper floor

Paradise Inn Mount Rainier National Park