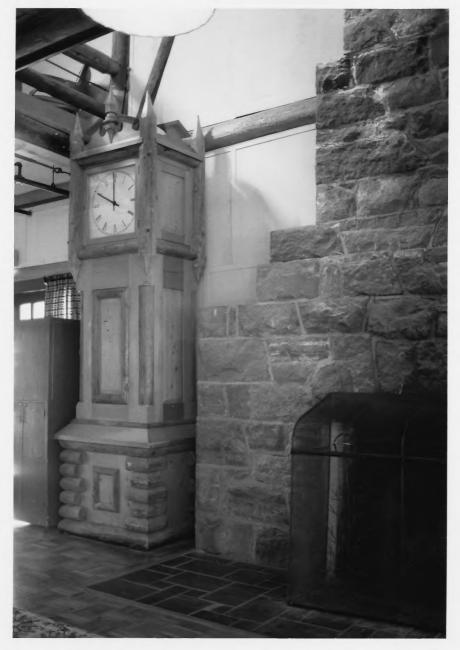

### Grandfather Clock and Stone Fireplace Paradise Inn

Mount Rainier National Park

NPS Photo by Laura Soullière Harrison
8/85