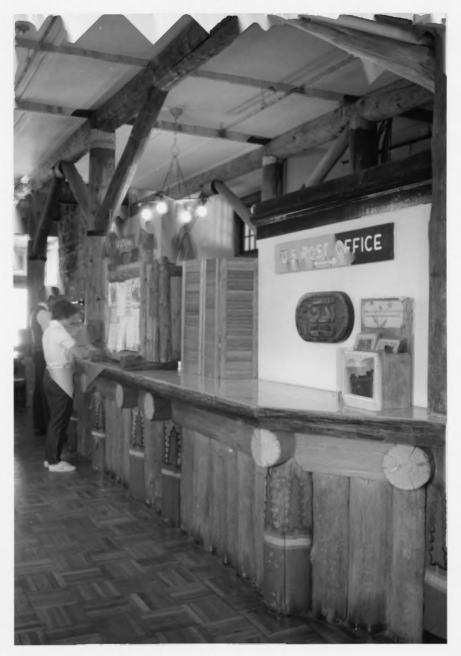

# Rustic Mail drop and bench in lobby Paradise Inn

Mount Rainier National Park

Log-edged post office in lobby

Paradise Inn Mount Rainier National Park

Rustic Piano and Bench in Lobby. Note painting on log posts.