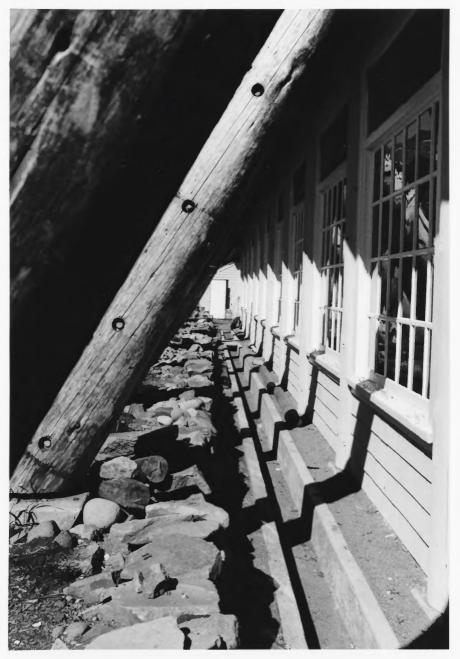

Steel Buttresses Encased in logs, dining room exterior

Paradise Inn

Mount Rainier National Park
.
NPS Photo by Laura Soullière Harrison 8/85

Steel Buttress Encase in Log Sheathing and concrete drain on the Exterior of the Dining Room Paradise Inn

Mount Rainier National Park

NPS Photo by Laura Soullière Harrison
8/85