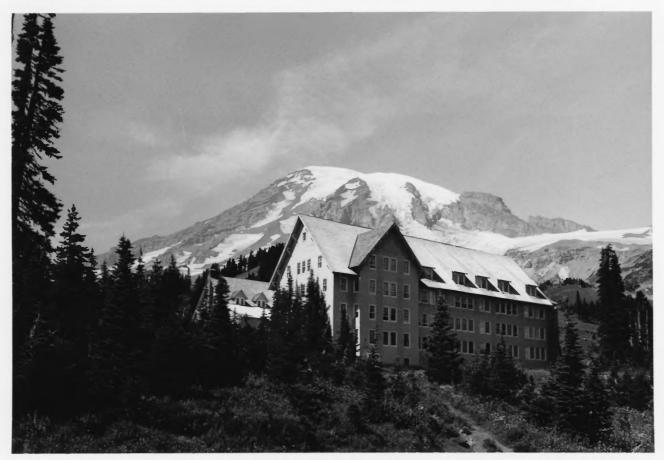

### Exit door from dining room Paradise Inn

Mount Rainier National Park

Paradise Inn and Surrounding Mountains, looking South

Mount Rainier National Park

Paradise Inn