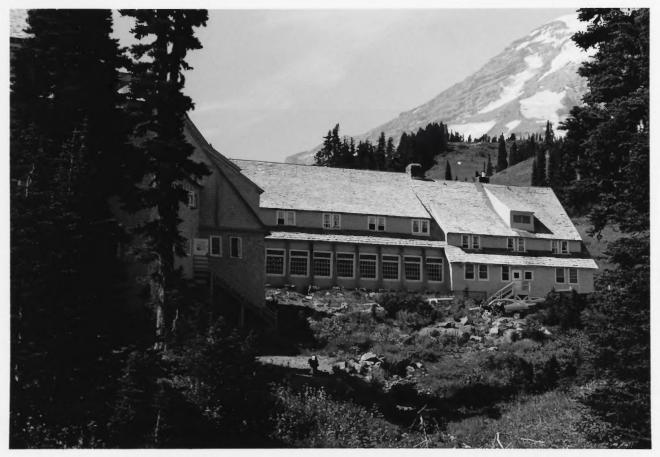

Paradise Inn
Mount Rainier National Park

NPS Photo by Laura Soullière Harrison

Annex from the East, with Mount Rainier in the background Paradise Inn

Mount Rainier National Park

NPS Photo by Laura Soullière Harrison
8/85