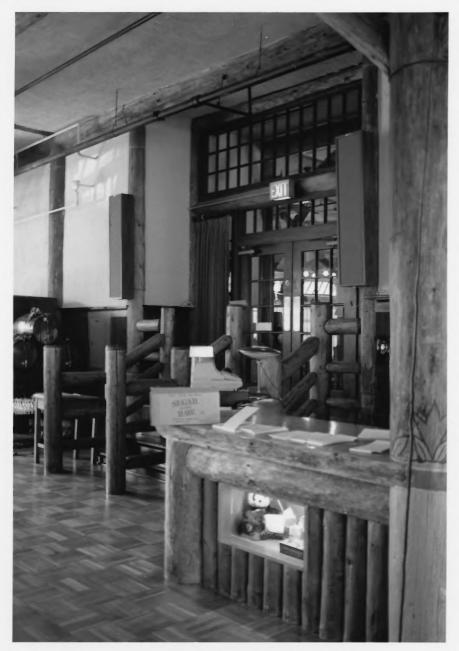

## Extension of lobby registration desk Paradise Inn

Mount Rainier National Park

Lobby Registration Desk
Paradise Inn

Mount Rainier National Park

Rustic Newel Posts and Railings on Staircase to upper floor

### Second-story balcony and roof timbers Paradise Inn

Mount Rainier National Park

Cashier's Counter and Entrance Stairs in Dining Room Paradise Inn Mount Rainier National Park

Dining room. Note painted designs on log posts