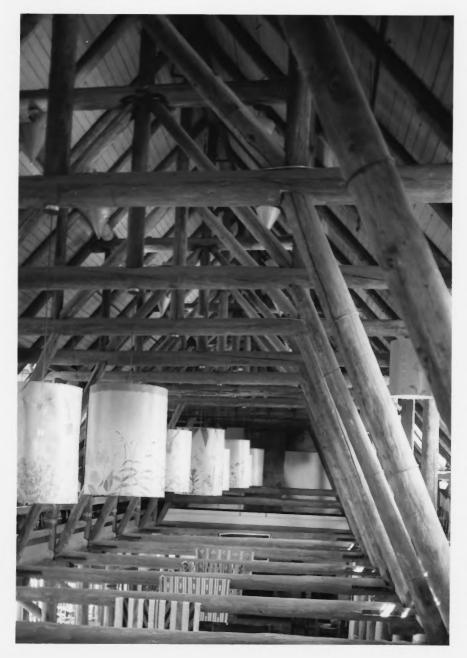

### Second-story balcony and roof timbers

Paradise Inn Mount Rainier National Park

Detail of Roof Timbers from Second-story balcony

Paradise Inn

Mount Rainier National Park

NPS Photo by Laura Soullière Harrison

## Rustic furniture, second-story balcony Paradise Inn

NPS Photo by Laura Soullière Harrison 8/85

Mount Rainier National Park

Second-story balcony with some original furniture

Paradise Inn

Mount Rainier National Park

### Second-story balcony and roof timbers Paradise Inn

Mount Rainier National Park

Cashier's Counter and Entrance Stairs in Dining Room Paradise Inn Mount Rainier National Park

Dining room. Note painted designs on log posts