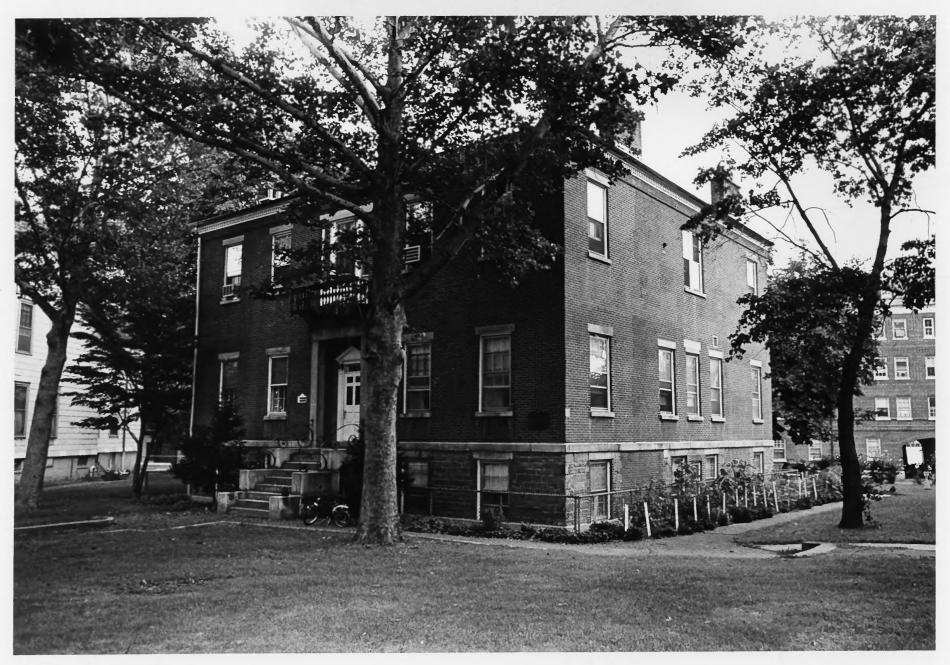

Fort Jay (Fort Columbus) View of South Front, Looking Northwest Building #214 Third Coast Guard District Governors Island, N.Y. Jet Lowe, Jr., Photographer October 1982, September 1983

Fort Jay (Fort Columbus) View of Northwest Corner Third Coast Guard District Governors Island, N.Y. Jet Lowe, Jr., Photographer October 1982, September, 1983