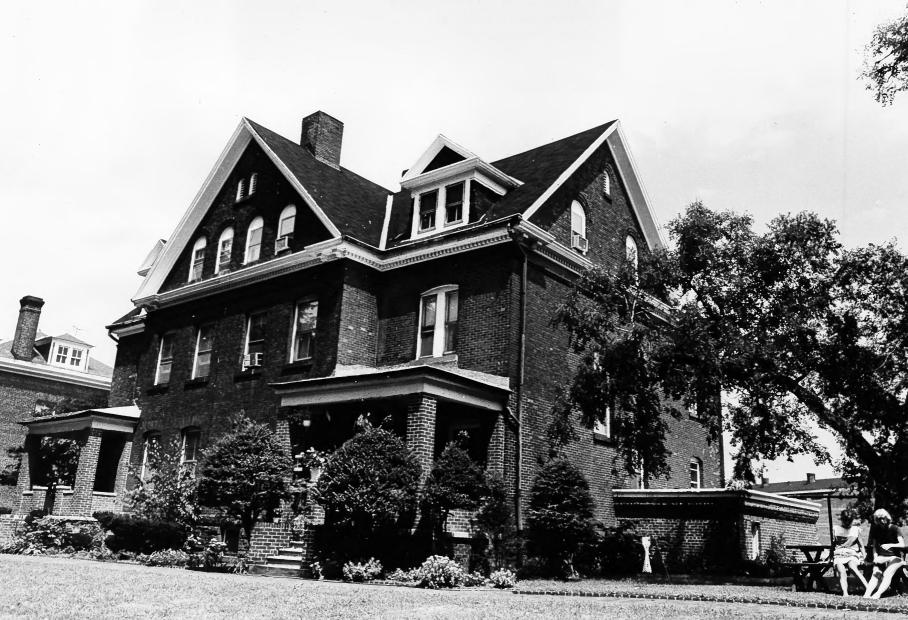

Building #1 View of West Front Third Coast Guard District Governors Island, N.Y. Jet Lowe, Jr., Photographer October, 1982 and September, 1983

Building #1 View of East Side Third Coast Guard District Governors Island, N.Y. Jet Lowe, Jr., PHotographer October 1982, September 1983