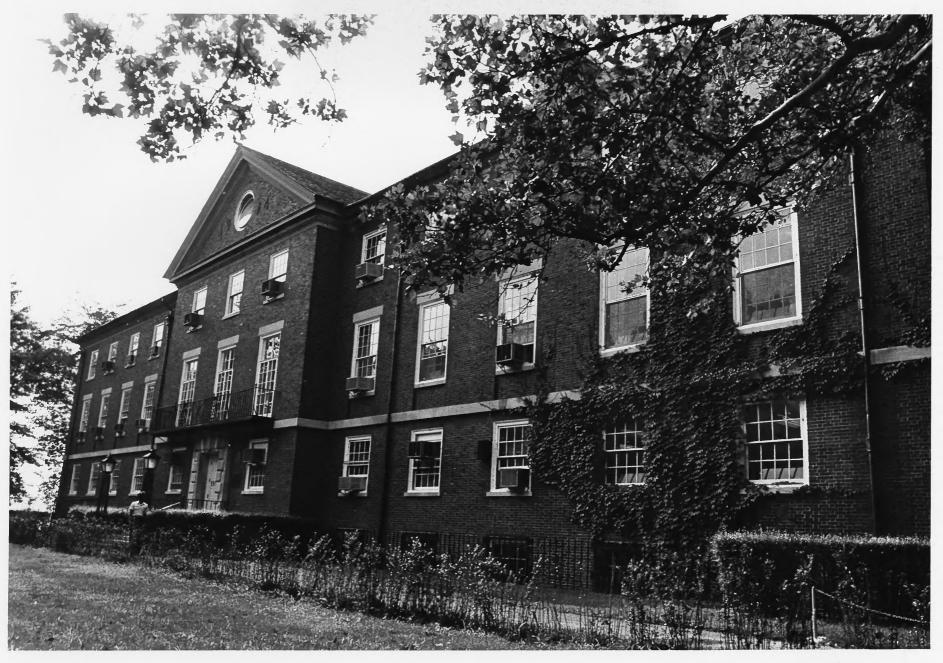

Building #1 View of West Front Third Coast Guard District Governors Island, N.Y. Jet Lowe, Jr., Photographer October, 1982 and September, 1983

Building #1 View of East Side Third Coast Guard District Governors Island, N.Y. Jet Lowe, Jr., PHotographer October 1982, September 1983