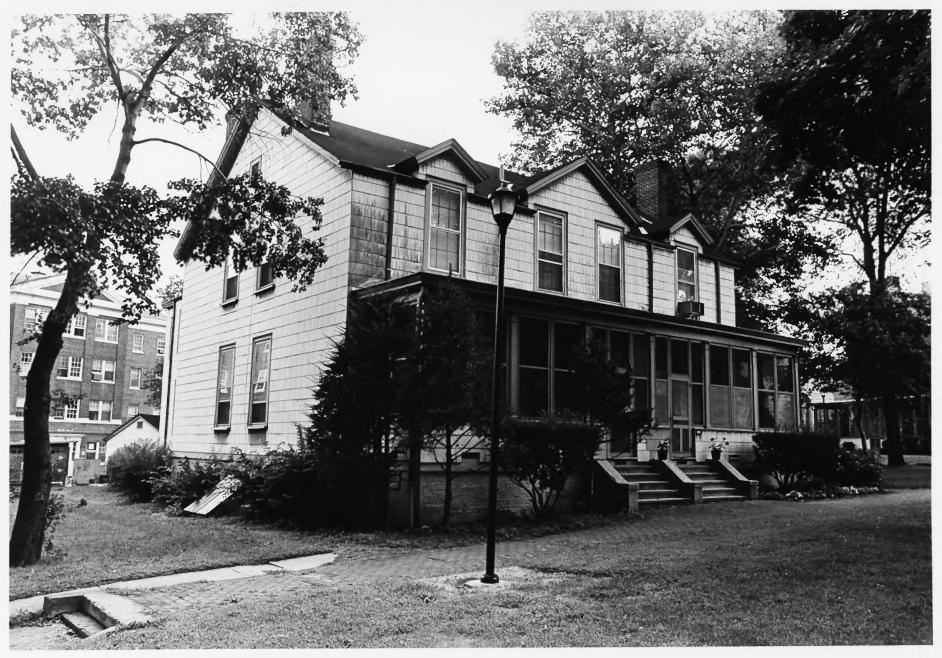

Building #1 View of West Front Third Coast Guard District Governors Island, N.Y. Jet Lowe, Jr., Photographer October, 1982 and September, 1983

Building #1 View of East Side Third Coast Guard District Governors Island, N.Y. Jet Lowe, Jr., PHotographer October 1982, September 1983