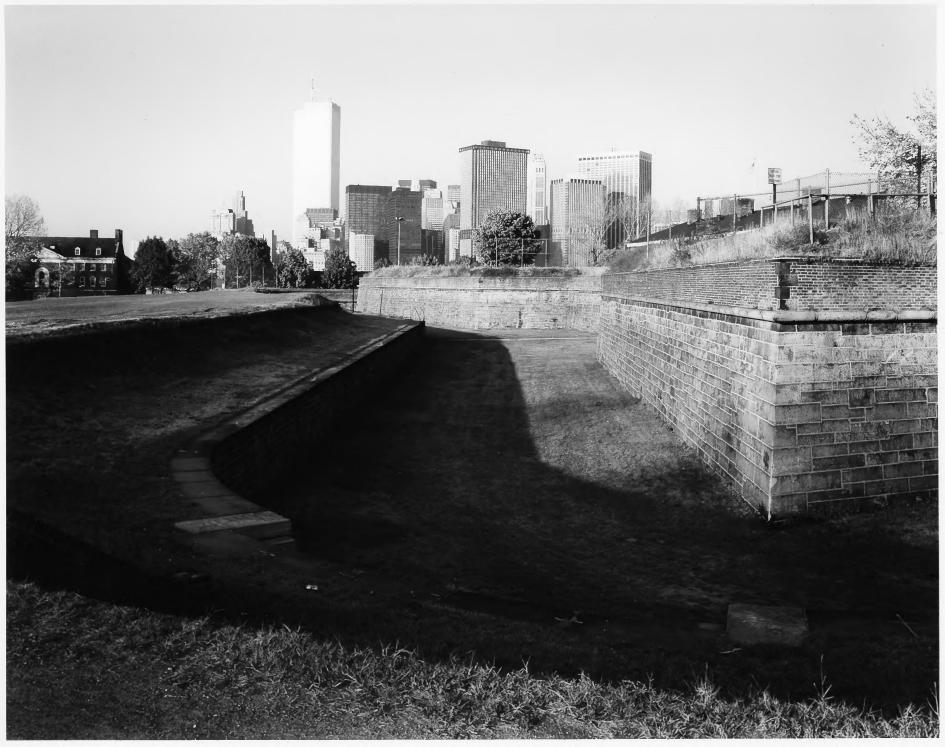

Fort Jay (Fort Columbus) View of Southwest Corner, Looking Northwest Third Coast Guard District Governors Island, N.Y. Jet Lowe, Jr., Photographer October, 1982 and September, 1983

Fort Jay (Fort Columbus) Interior View of Tunnel Exit, Lookin West Third Coast Guard District Governors Island, N.Y. Jet Lowe, jr., Photographer October 1982, September 1983