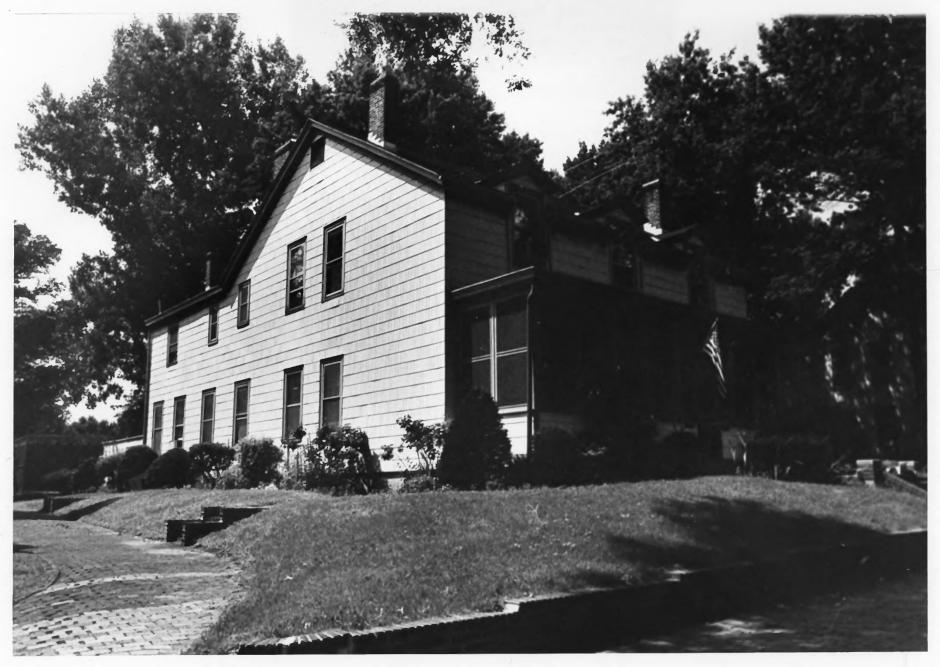

Building #1 View of West Front Third Coast Guard District Governors Island, N.Y. Jet Lowe, Jr., Photographer October, 1982 and September, 1983

Building #1 View of East Side Third Coast Guard District Governors Island, N.Y. Jet Lowe, Jr., PHotographer October 1982, September 1983