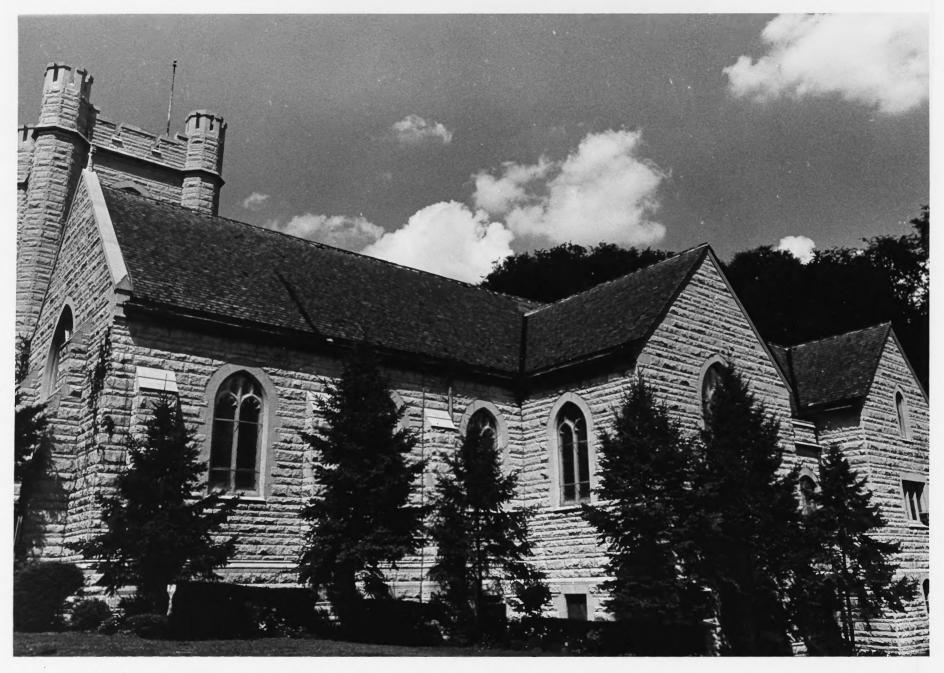

Fort Jay (Fort Columbus) View of Southwest Corner, Looking Northwest Third Coast Guard District Governors Island, N.Y. Jet Lowe, Jr., Photographer October, 1982 and September, 1983

Fort Jay (Fort Columbus) Interior View of Tunnel Exit, Lookin West Third Coast Guard District Governors Island, N.Y. Jet Lowe, jr., Photographer October 1982, September 1983