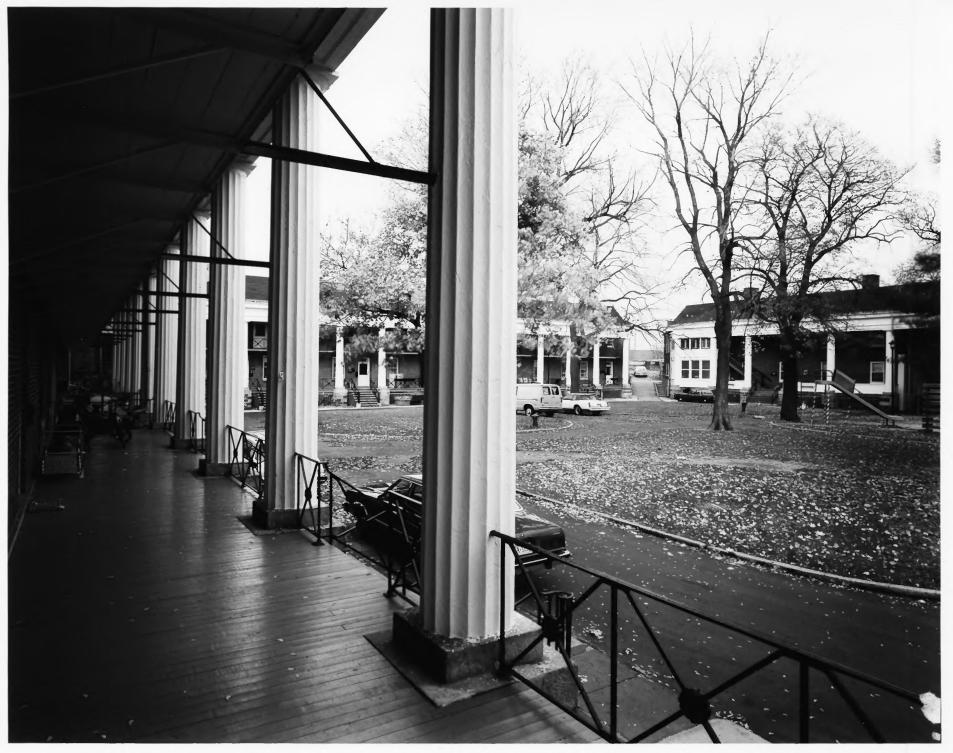

Building #1

- View of First Floor Stair Hallway, Facing North
- Third Coast Guard District Governors Island, N.Y. Jet Lowe, Jr., Photographer October 1982, September 1983

Building #1 View of Dining Room Fireplace Third Coast Guard District Governors Island, N.Y. Jet Lowe, Jr., Photographer October 1982, September 1983