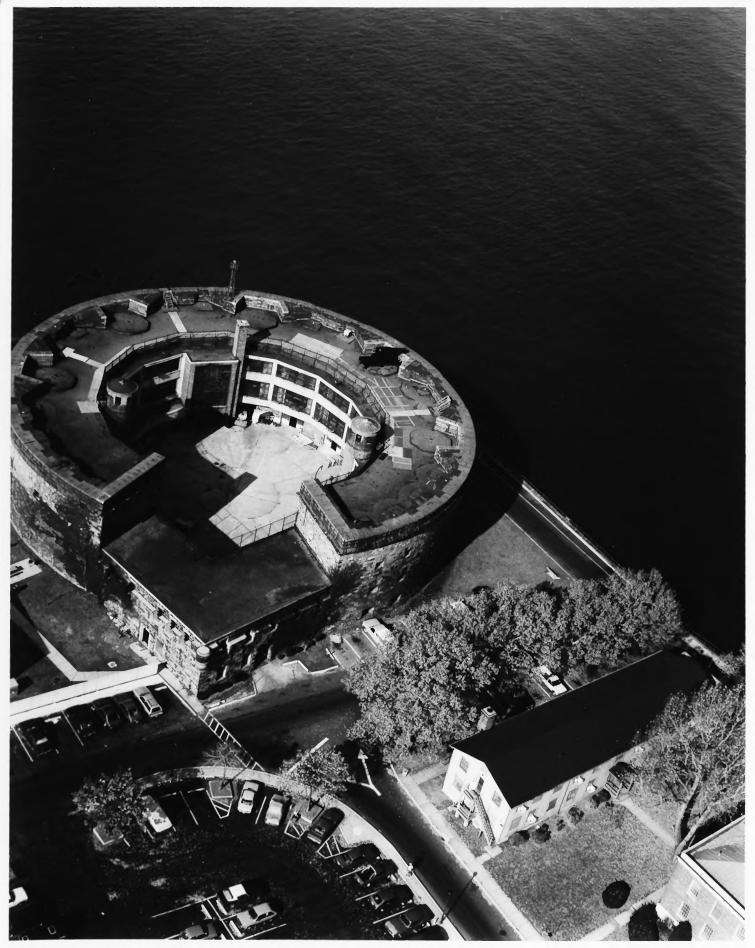

Castle Williams, Building #501 View of Southeast Corner, Ground Level Third Coast Guard District Governors Island, N.Y. Jet Lowe, Jr., Photographer October 1982, September 1983

Castle Williams, Building #501 Aerial View of Southeast Corner Third Coast Guard District Governors Island, N.Y. Jet Lowe, Jr., Photographer October 1982, September 1983