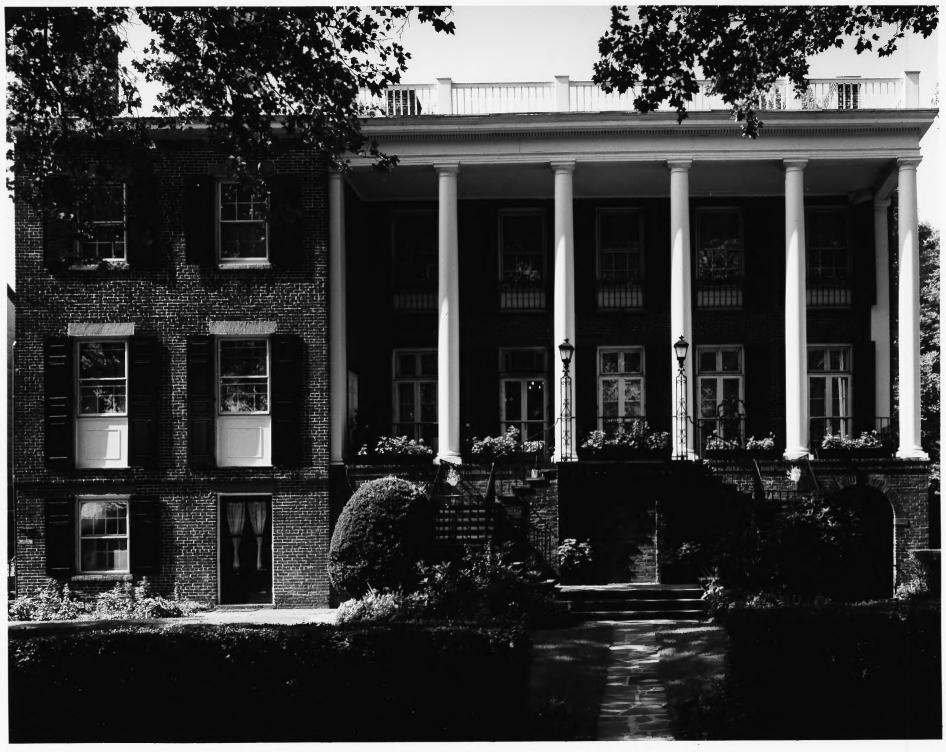

Building #1 View of West Front Third Coast Guard District Governors Island, N.Y. Jet Lowe, Jr., Photographer October, 1982 and September, 1983

Building #1 View of East Side Third Coast Guard District Governors Island, N.Y. Jet Lowe, Jr., PHotographer October 1982, September 1983