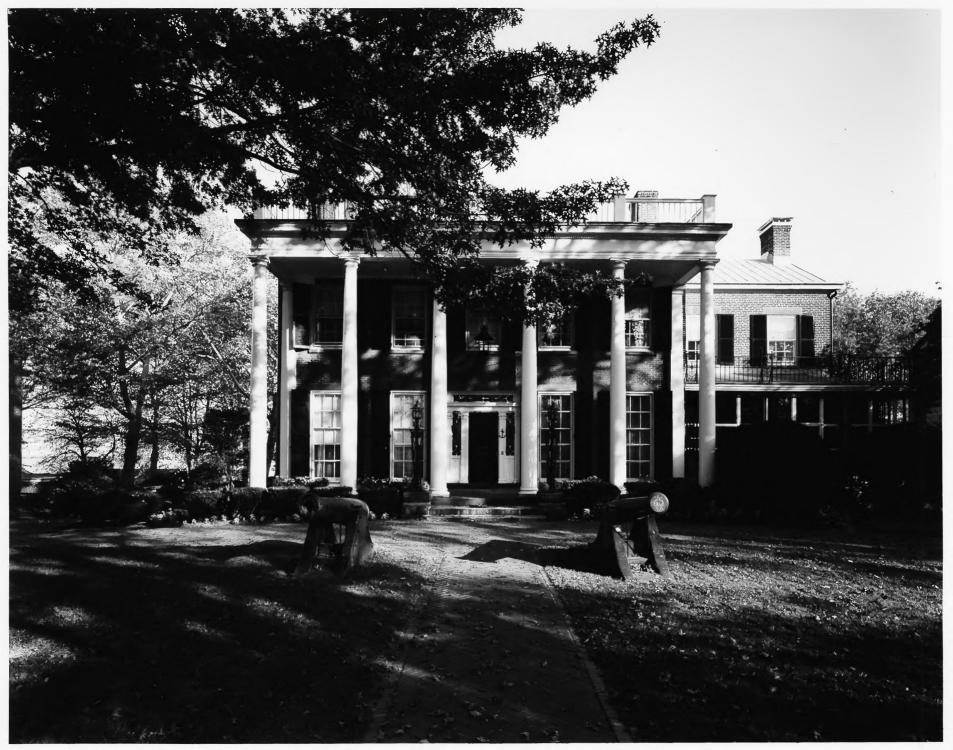

Building #1 View of West Front Third Coast Guard District Governors Island, N.Y. Jet Lowe, Jr., Photographer October, 1982 and September, 1983

Building #1 View of East Side Third Coast Guard District Governors Island, N.Y. Jet Lowe, Jr., PHotographer October 1982, September 1983