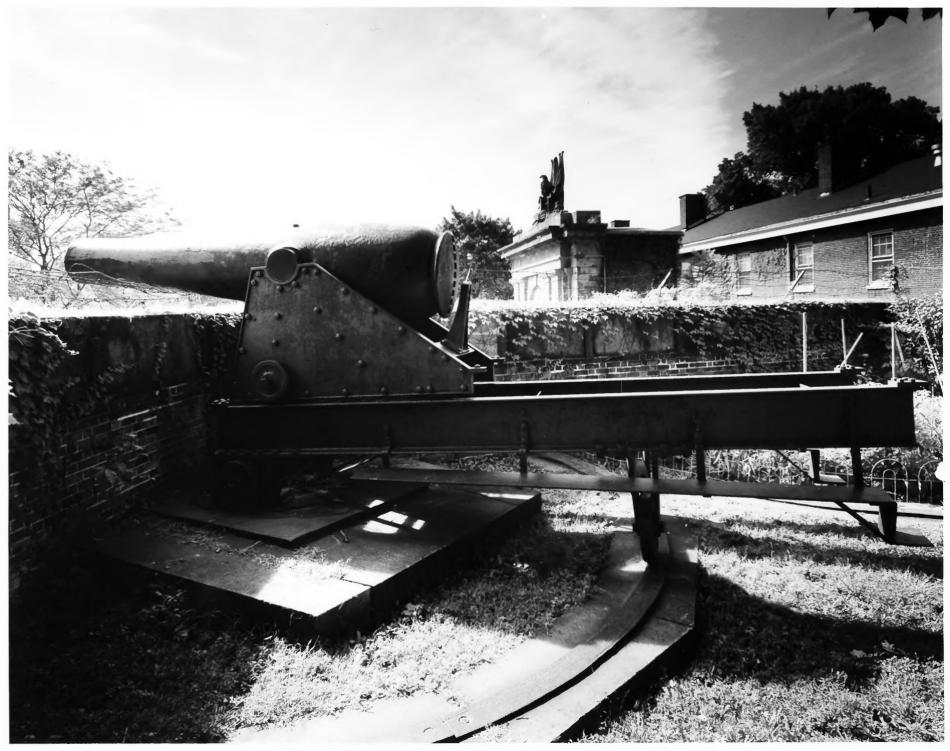

Governors Island Aerial View, Looking North Third Coast Guard District Governors Island, N.Y. Jet Lowe, Jr., Photographer October 1982, September 1983

Fort Jay (Fort Columbus) View of Gun Placement, Near East Entrance Third Coast Guard District Governors Island, N.Y. Jet Lowe, Jr., Photographer October, 1982 and September, 1983