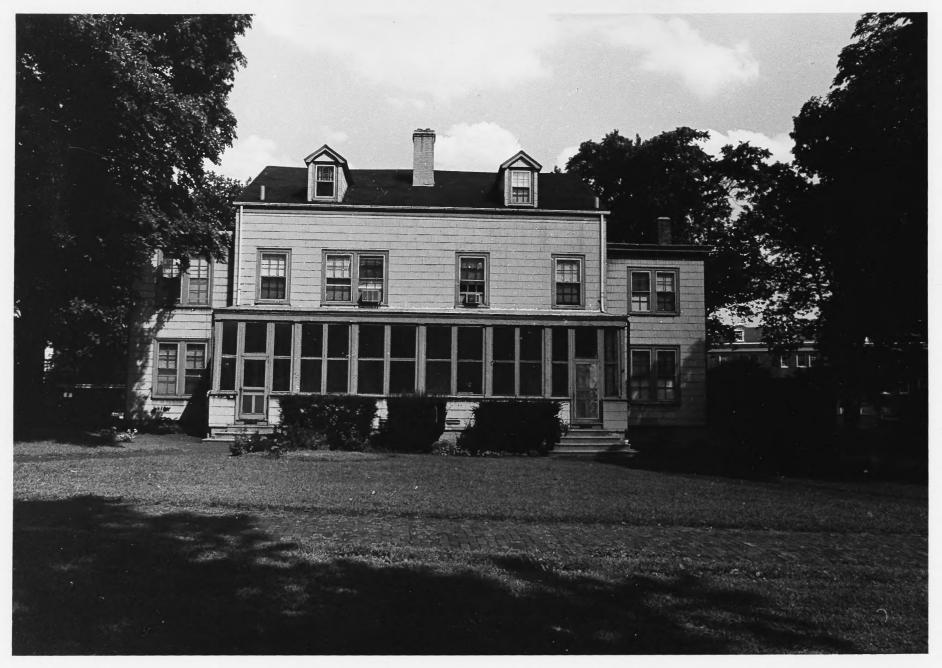

Building #1

- View of First Floor Stair Hallway, Facing North
- Third Coast Guard District Governors Island, N.Y. Jet Lowe, Jr., Photographer October 1982, September 1983

Building #1 View of Dining Room Fireplace Third Coast Guard District Governors Island, N.Y. Jet Lowe, Jr., Photographer October 1982, September 1983

Building #1 View of Molding Detail of China Cases Third Coast Guard District Governors Island, N.Y. Jet Lowe, Jr., Photographer October 1982, September 1983

Building #1 View of Southwest Room, Detail of Ceiling Molding Third Coast Guard District Governors Island, N.Y. Jet Lowe, Jr., Photographer October 1982, September 1983