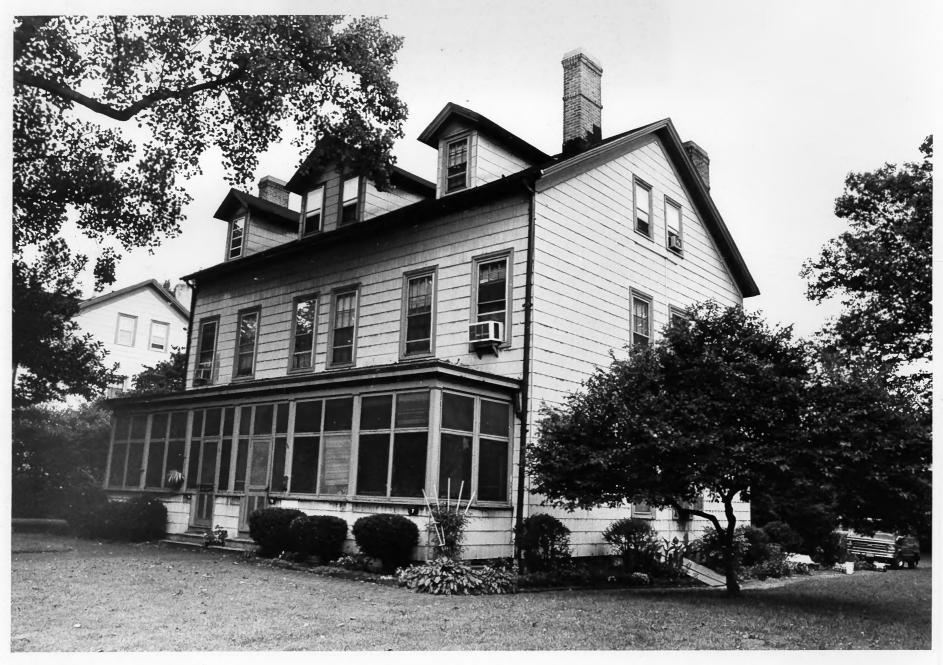

Building #1 View of West Front Third Coast Guard District Governors Island, N.Y. Jet Lowe, Jr., Photographer October, 1982 and September, 1983

Building #1 View of East Side Third Coast Guard District Governors Island, N.Y. Jet Lowe, Jr., PHotographer October 1982, September 1983