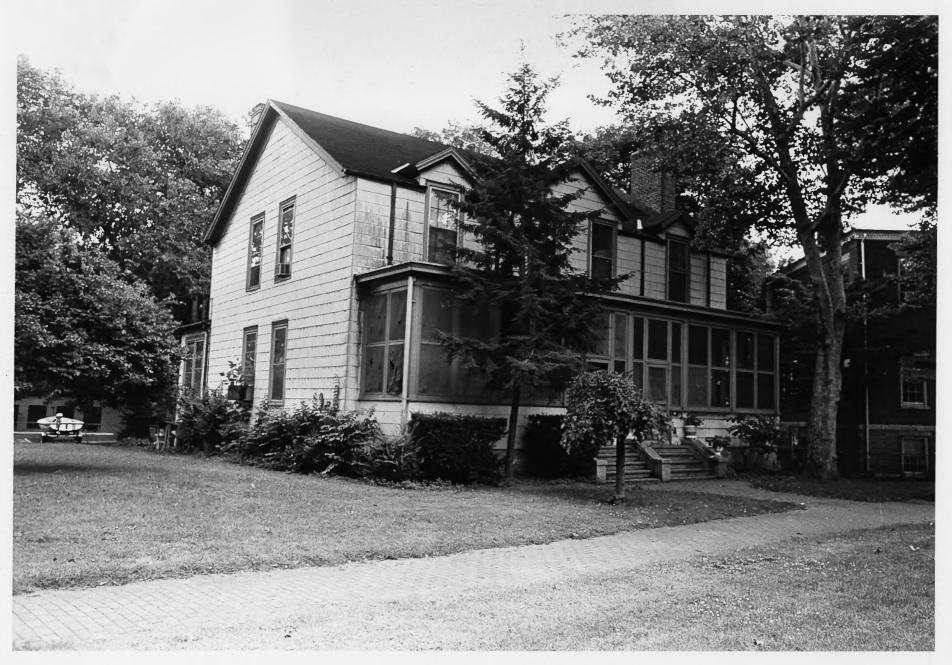

Building #1 View of West Front Third Coast Guard District Governors Island, N.Y. Jet Lowe, Jr., Photographer October, 1982 and September, 1983

Building #1 View of East Side Third Coast Guard District Governors Island, N.Y. Jet Lowe, Jr., PHotographer October 1982, September 1983