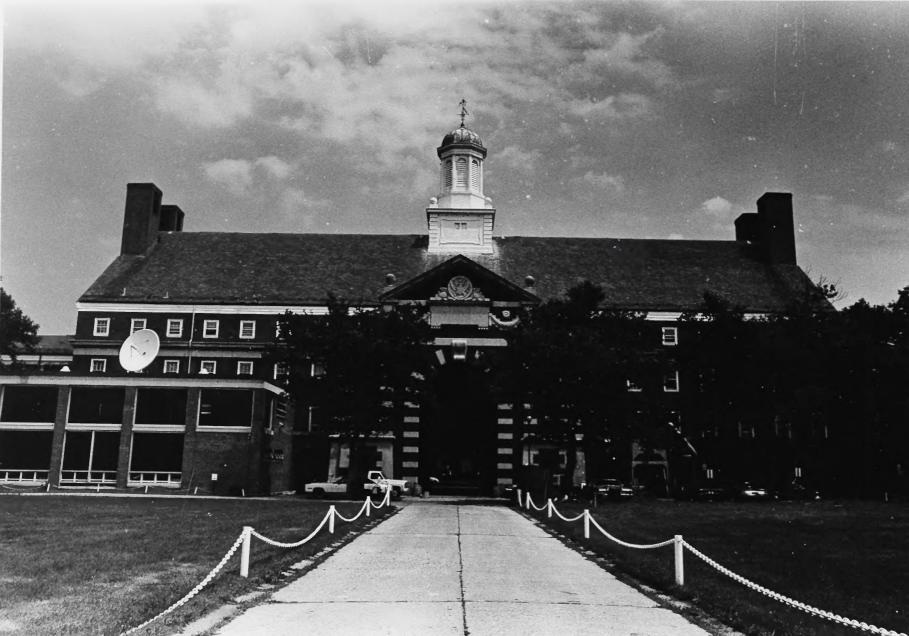

Building #1 View of West Front Third Coast Guard District Governors Island, N.Y. Jet Lowe, Jr., Photographer October, 1982 and September, 1983

Building #1 View of East Side Third Coast Guard District Governors Island, N.Y. Jet Lowe, Jr., PHotographer October 1982, September 1983