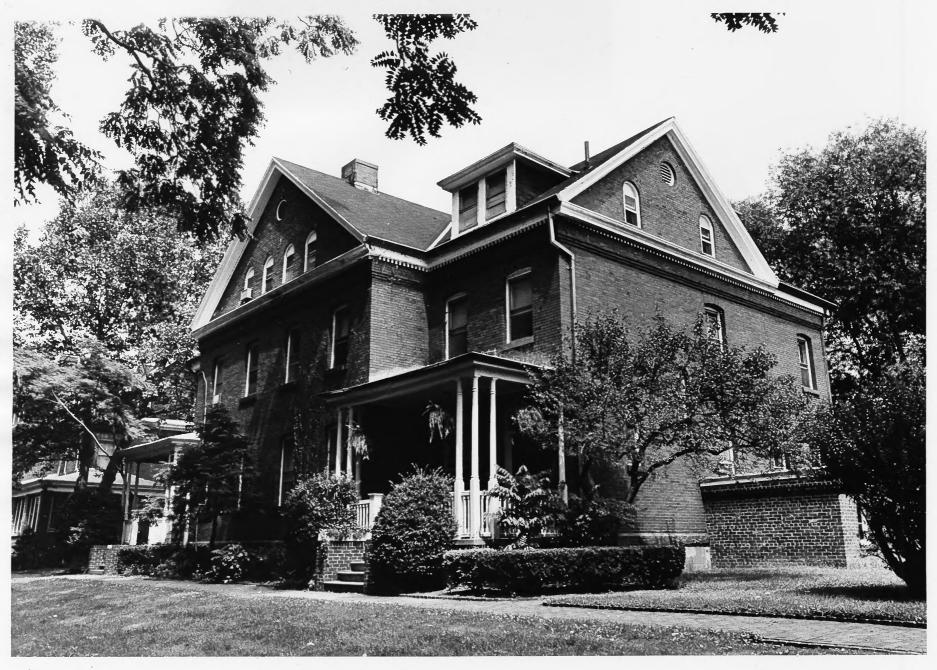

Building #1 View of West Front Third Coast Guard District Governors Island, N.Y. Jet Lowe, Jr., Photographer October, 1982 and September, 1983

Building #1 View of East Side Third Coast Guard District Governors Island, N.Y. Jet Lowe, Jr., PHotographer October 1982, September 1983