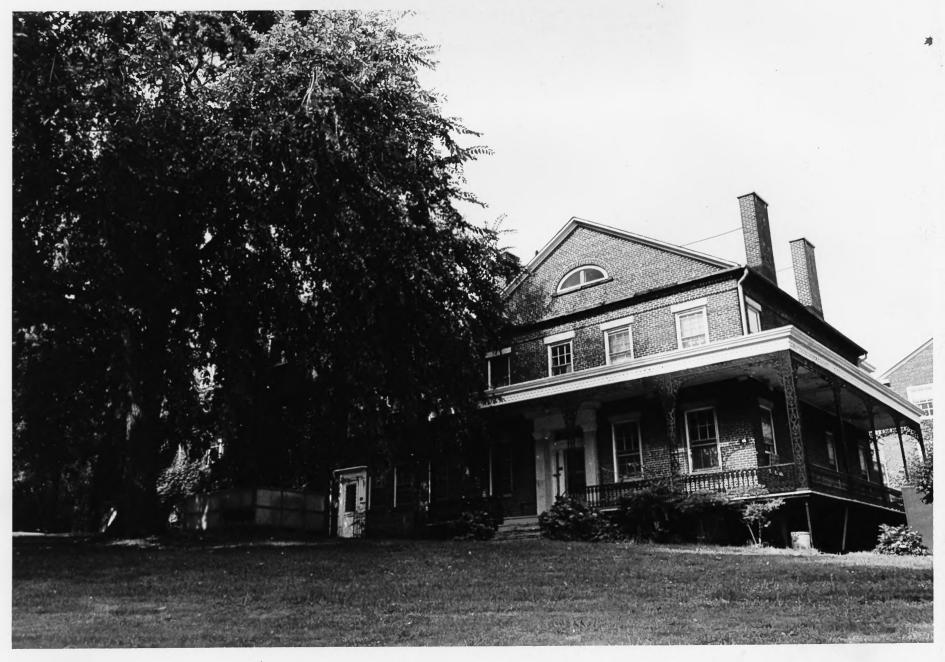

Fort Jay (Fort Columbus) View of South Front, Looking Northwest Building #214 Third Coast Guard District Governors Island, N.Y. Jet Lowe, Jr., Photographer October 1982, September 1983

Fort Jay (Fort Columbus) View of Northwest Corner Third Coast Guard District Governors Island, N.Y. Jet Lowe, Jr., Photographer October 1982, September, 1983