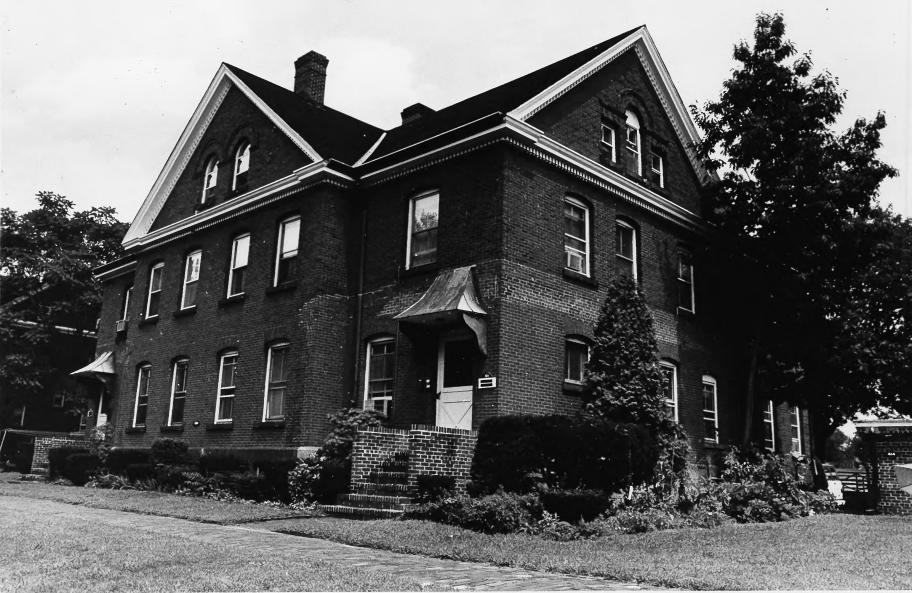

Building #1

- View of First Floor Stair Hallway, Facing North
- Third Coast Guard District Governors Island, N.Y. Jet Lowe, Jr., Photographer October 1982, September 1983

Building #1 View of Dining Room Fireplace Third Coast Guard District Governors Island, N.Y. Jet Lowe, Jr., Photographer October 1982, September 1983