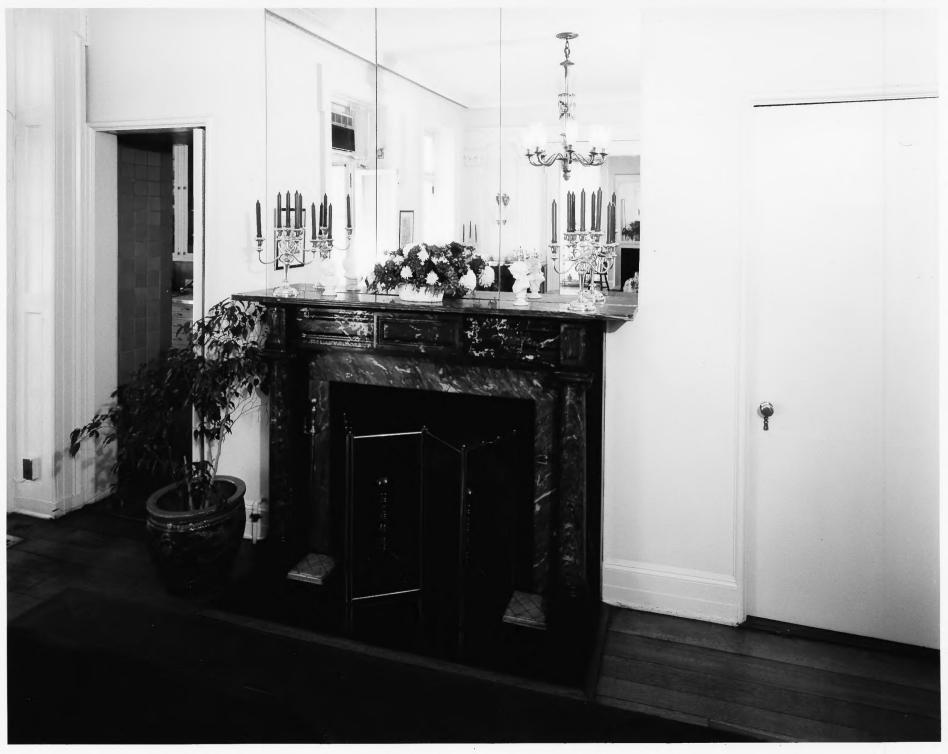

Building #1

- View of First Floor Stair Hallway, Facing North
- Third Coast Guard District Governors Island, N.Y. Jet Lowe, Jr., Photographer October 1982, September 1983

Building #1 View of Dining Room Fireplace Third Coast Guard District Governors Island, N.Y. Jet Lowe, Jr., Photographer October 1982, September 1983