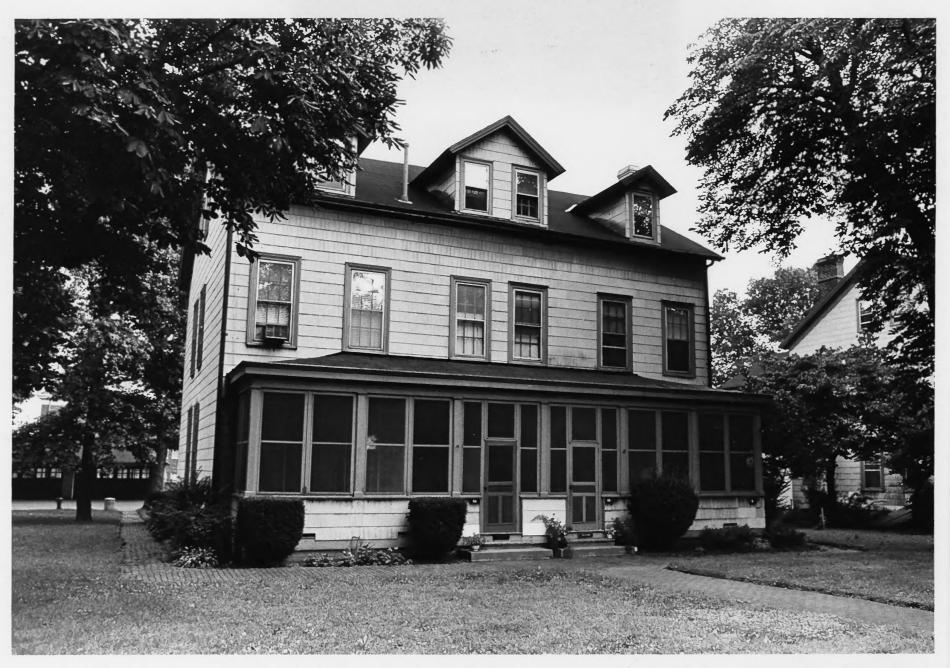

Building #1 View of Molding Detail of China Cases Third Coast Guard District Governors Island, N.Y. Jet Lowe, Jr., Photographer October 1982, September 1983

Building #1 View of Southwest Room, Detail of Ceiling Molding Third Coast Guard District Governors Island, N.Y. Jet Lowe, Jr., Photographer October 1982, September 1983

Building #2 View of Southwest Corner Third Coast Guard District Governors Island, N.Y. Jet Lowe, Jr., Photographer October 1982, September 1983

Building #3 West Elevation Third Coast Guard District Governors Island, N.Y. David Brodherson, Photographer Summer, 1982