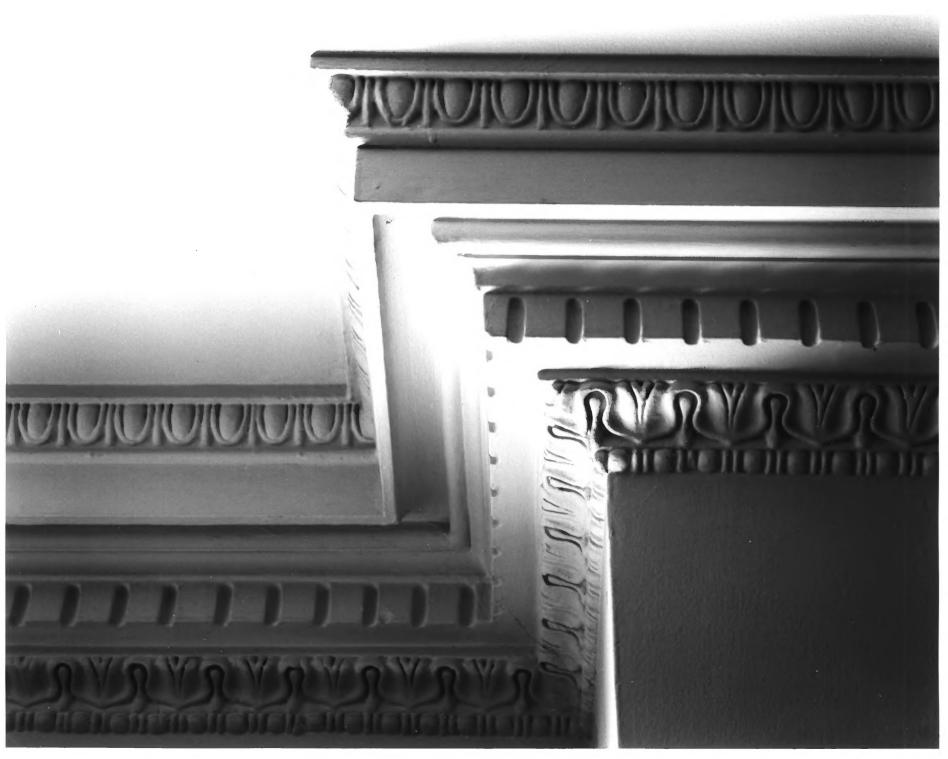

Building #1 View of Molding Detail of China Cases Third Coast Guard District Governors Island, N.Y. Jet Lowe, Jr., Photographer October 1982, September 1983

Building #1 View of Southwest Room, Detail of Ceiling Molding Third Coast Guard District Governors Island, N.Y. Jet Lowe, Jr., Photographer October 1982, September 1983