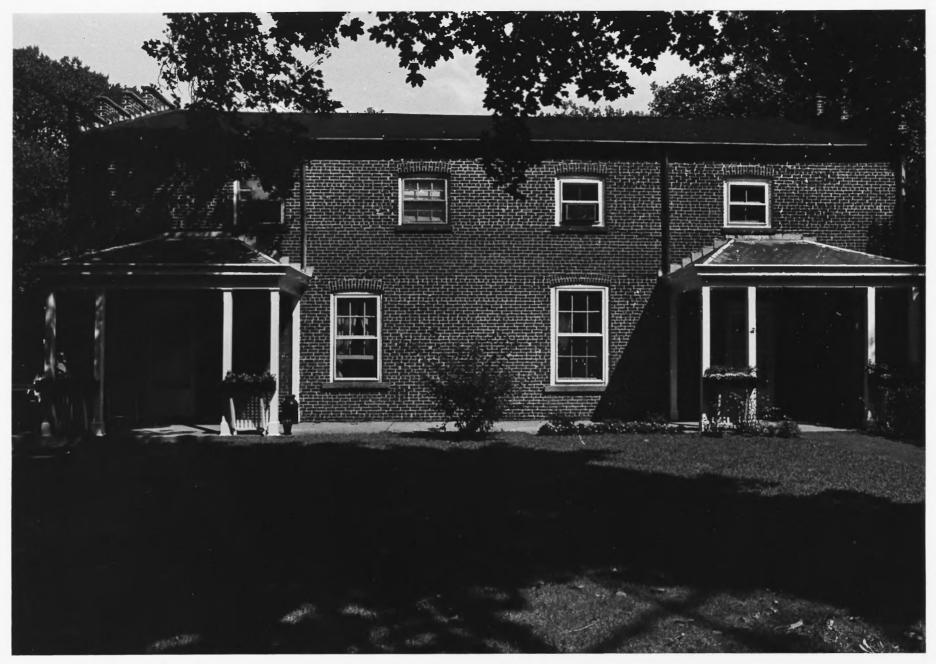

Building #1 View of West Front Third Coast Guard District Governors Island, N.Y. Jet Lowe, Jr., Photographer October, 1982 and September, 1983

Building #1 View of East Side Third Coast Guard District Governors Island, N.Y. Jet Lowe, Jr., PHotographer October 1982, September 1983

Building #1

- View of First Floor Stair Hallway, Facing North
- Third Coast Guard District Governors Island, N.Y. Jet Lowe, Jr., Photographer October 1982, September 1983

Building #1 View of Dining Room Fireplace Third Coast Guard District Governors Island, N.Y. Jet Lowe, Jr., Photographer October 1982, September 1983