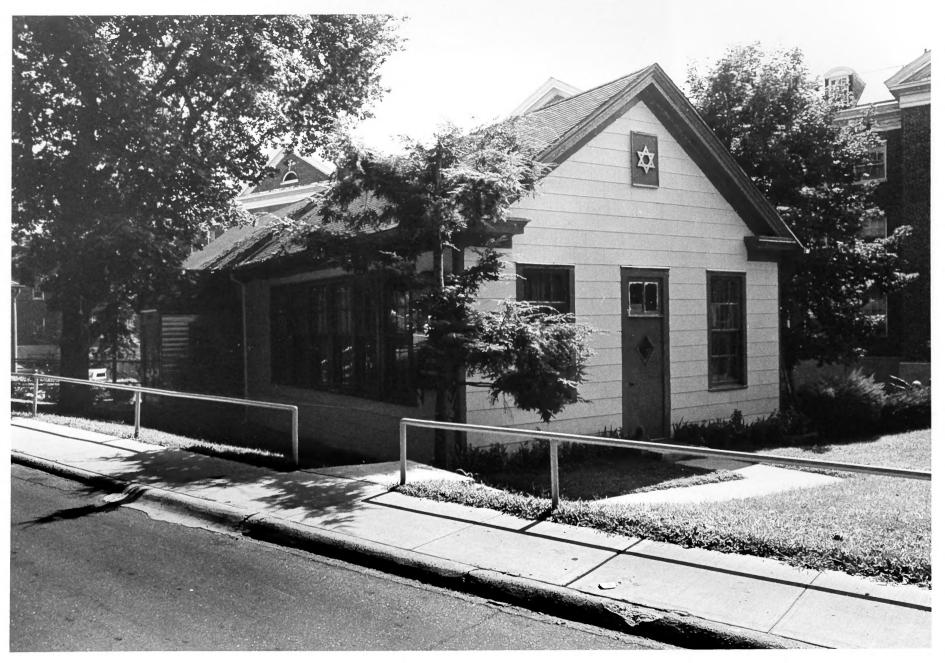

## Building #135 Southwest Elevation Third Coast Guard District Governors Island, N.Y. David Brodherson, Photographer Summer, 1982

Building #140 View of Southwest Corner Third Coast Guard District Governors Island, N.Y. Jet Lowe, Jr., Photographer October 1982, September 1983