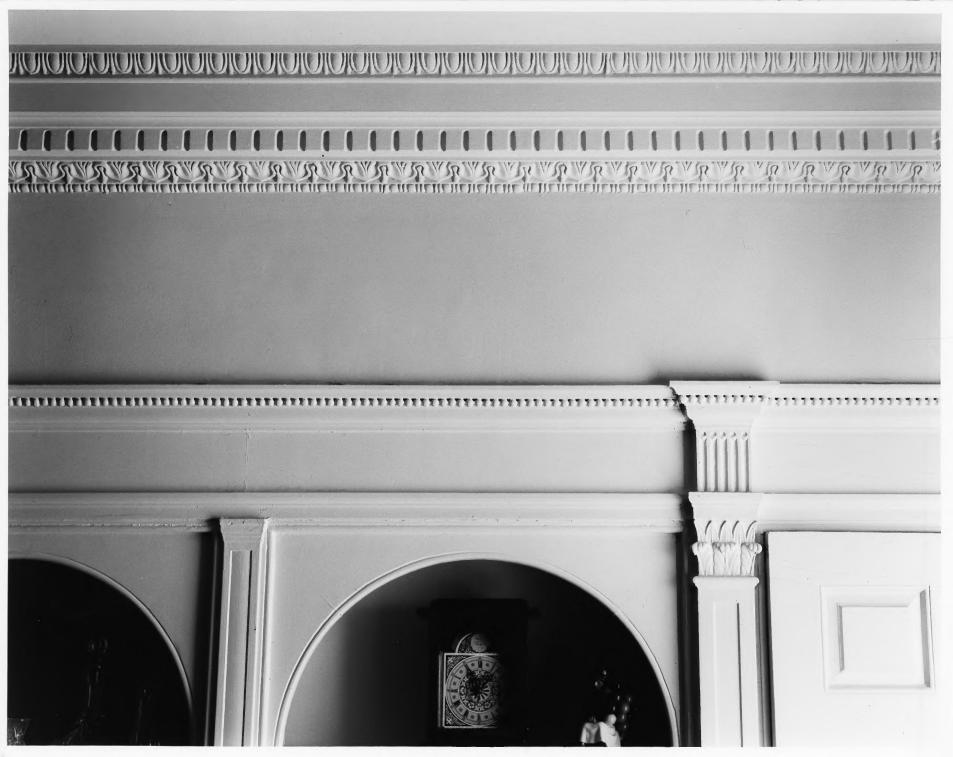

Building #1 View of Molding Detail of China Cases Third Coast Guard District Governors Island, N.Y. Jet Lowe, Jr., Photographer October 1982, September 1983

Building #1 View of Southwest Room, Detail of Ceiling Molding Third Coast Guard District Governors Island, N.Y. Jet Lowe, Jr., Photographer October 1982, September 1983