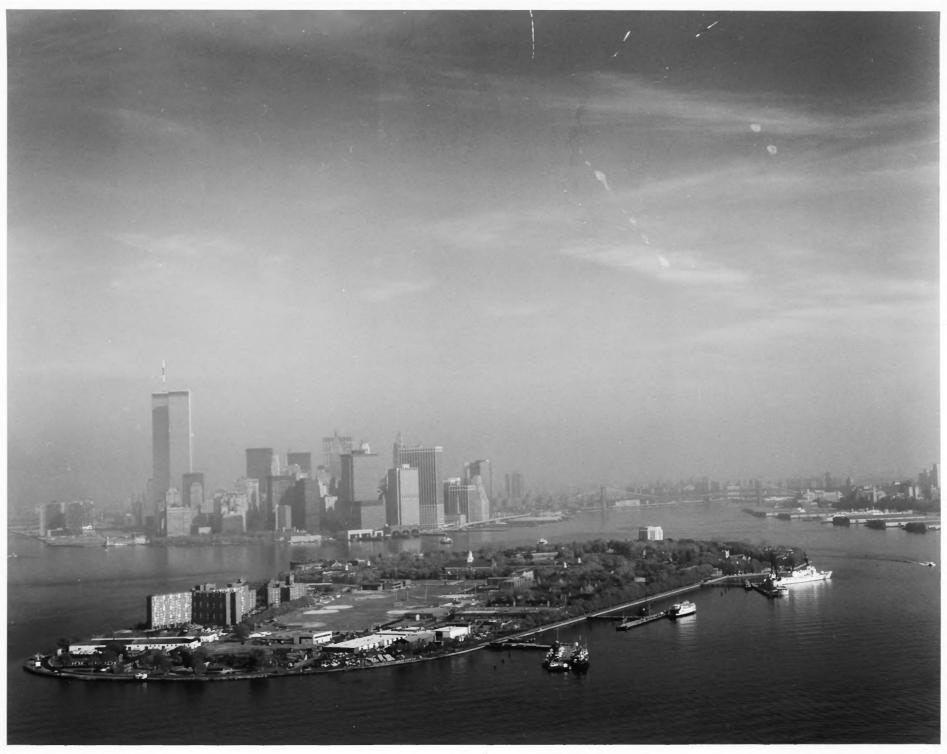

Aerial View of Governors Island Looking North from Helicopter Third Coast Guard District Governors Island, N.Y. Jet Lowe, Jr., Photographer October 1982, September 1983

Aerial View of Governors Island Looking South from World Trade Center Third Coast Guard District Governors Island, N.Y. Jet Lowe, Jr., Photographer October 1982, September 1983