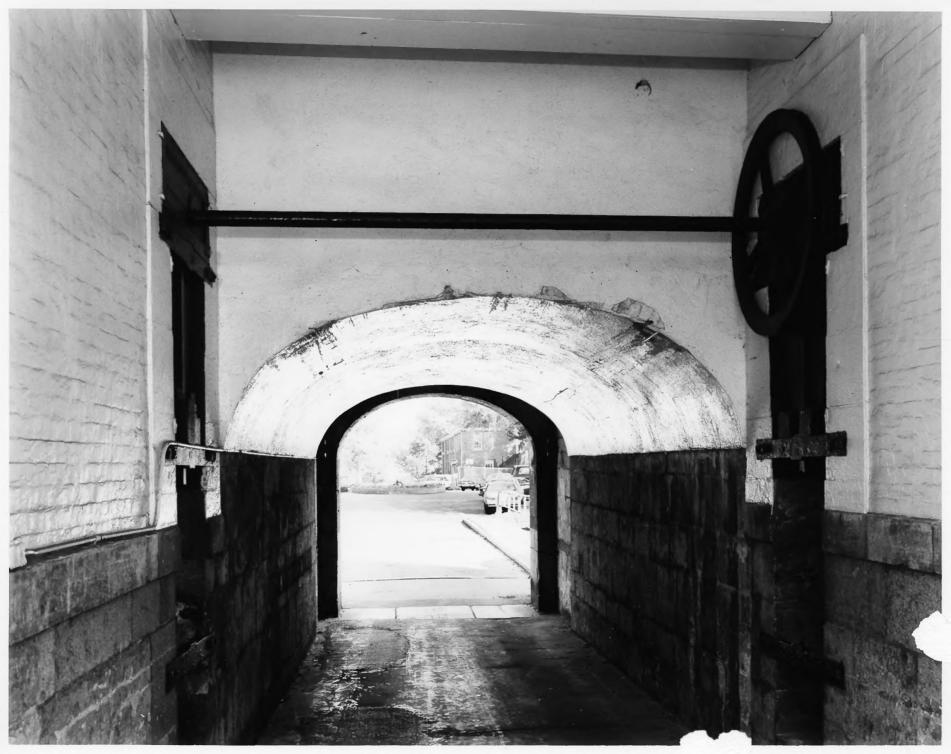

Fort Jav (Fort Columbus) View of Interior Detail of East Entrance Third Coast Guard District Governors Island, N.Y. Jet Lowe, Jr., Photographer October 1982, September 1983

Fort Jay (Fort Columbus) View of Courtvard, Looking Northwest Third Coast Guard District Governors Island. N.Y. Jet Lowe, Jr., Photographer October 1982, September 1983