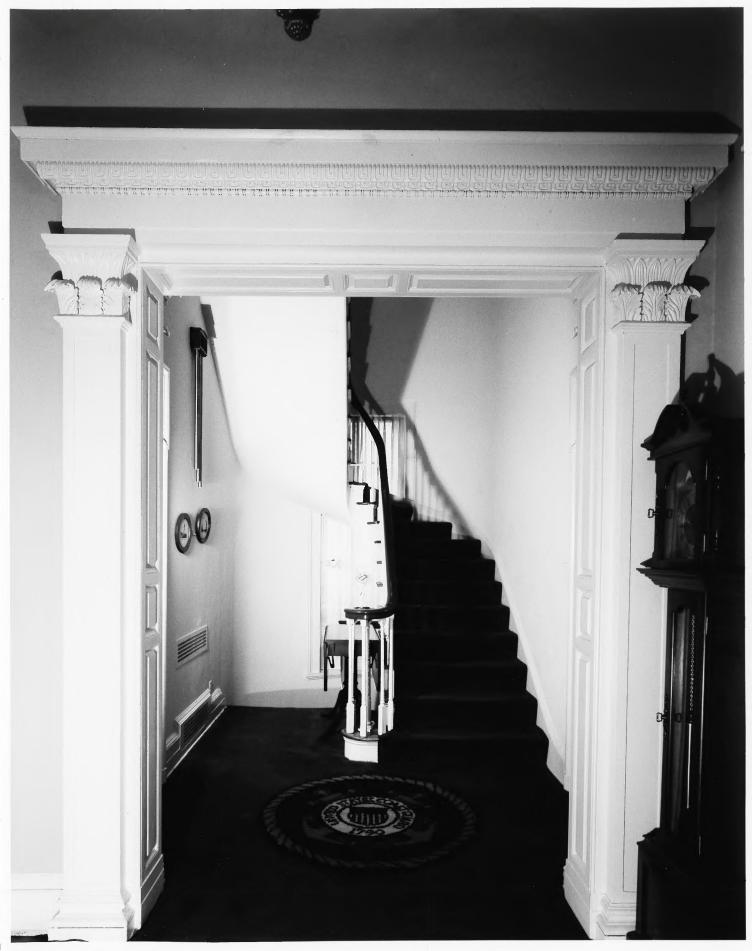

Building #1

- View of First Floor Stair Hallway, Facing North
- Third Coast Guard District Governors Island, N.Y. Jet Lowe, Jr., Photographer October 1982, September 1983

Building #1 View of Dining Room Fireplace Third Coast Guard District Governors Island, N.Y. Jet Lowe, Jr., Photographer October 1982, September 1983