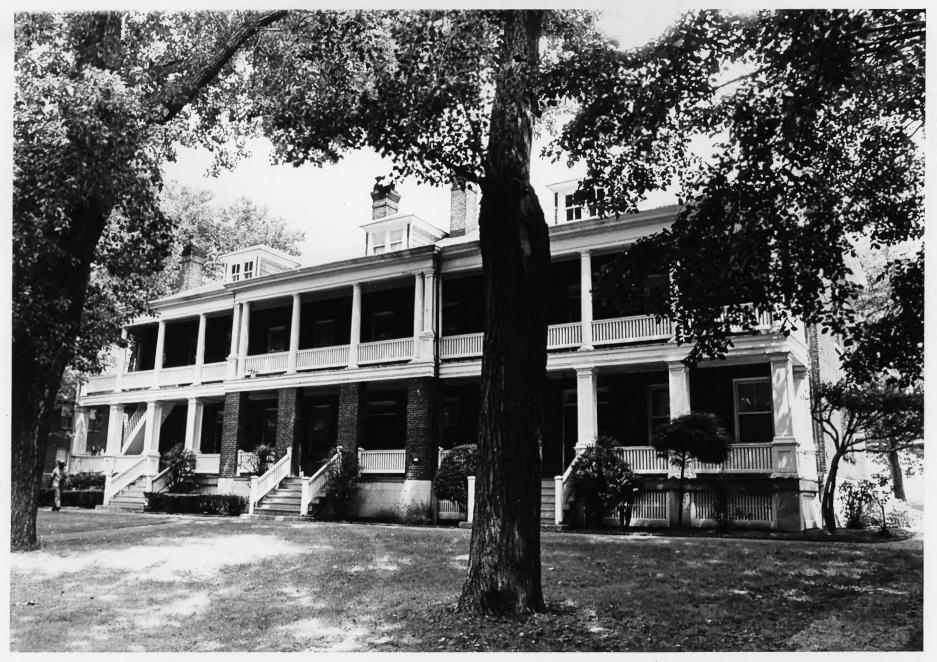

Fort Jay (Fort Columbus) View of South Front, Looking Northwest Building #214 Third Coast Guard District Governors Island, N.Y. Jet Lowe, Jr., Photographer October 1982, September 1983

Fort Jay (Fort Columbus) View of Northwest Corner Third Coast Guard District Governors Island, N.Y. Jet Lowe, Jr., Photographer October 1982, September, 1983