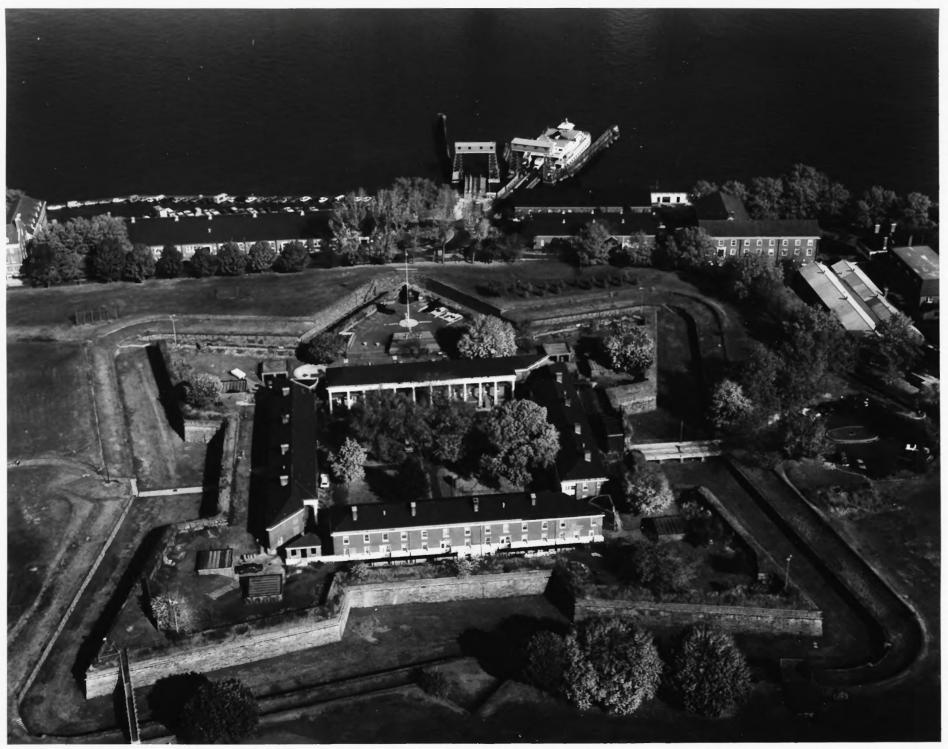

Governors Island Aerial View, Looking North Third Coast Guard District Governors Island, N.Y. Jet Lowe, Jr., Photographer October 1982, September 1983

Fort Jay (Fort Columbus) View of Gun Placement, Near East Entrance Third Coast Guard District Governors Island, N.Y. Jet Lowe, Jr., Photographer October, 1982 and September, 1983

Fort Jay (Fort Columbus) View of Southwest Corner, Looking Northwest Third Coast Guard District Governors Island, N.Y. Jet Lowe, Jr., Photographer October, 1982 and September, 1983

Fort Jay (Fort Columbus) Interior View of Tunnel Exit, Lookin West Third Coast Guard District Governors Island, N.Y. Jet Lowe, jr., Photographer October 1982, September 1983