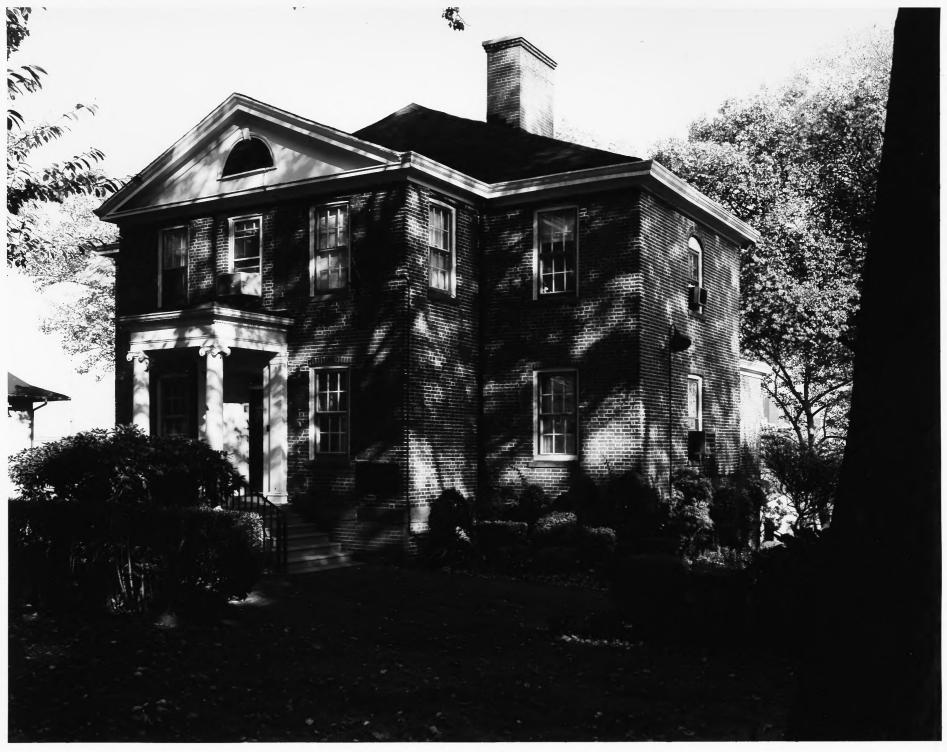

Fort Jay (Fort Columbus) View of South Front, Looking Northwest Building #214 Third Coast Guard District Governors Island, N.Y. Jet Lowe, Jr., Photographer October 1982, September 1983

Fort Jay (Fort Columbus) View of Northwest Corner Third Coast Guard District Governors Island, N.Y. Jet Lowe, Jr., Photographer October 1982, September, 1983

Building #1 View of West Front Third Coast Guard District Governors Island, N.Y. Jet Lowe, Jr., Photographer October, 1982 and September, 1983

Building #1 View of East Side Third Coast Guard District Governors Island, N.Y. Jet Lowe, Jr., PHotographer October 1982, September 1983