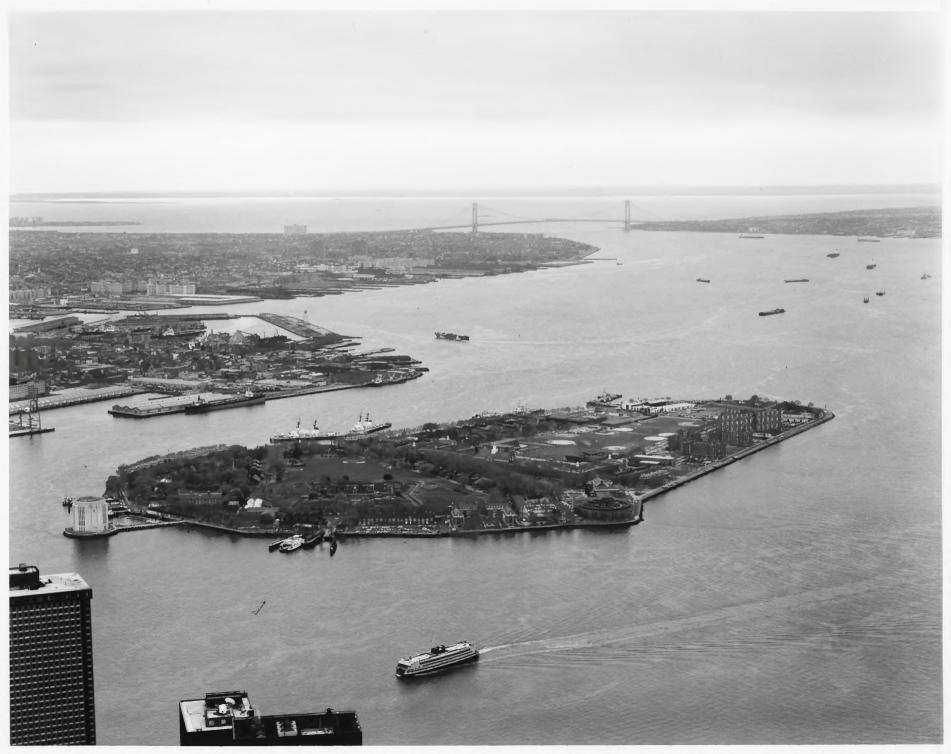

Aerial View of Governors Island Looking North from Helicopter Third Coast Guard District Governors Island, N.Y. Jet Lowe, Jr., Photographer October 1982, September 1983

Aerial View of Governors Island Looking South from World Trade Center Third Coast Guard District Governors Island, N.Y. Jet Lowe, Jr., Photographer October 1982, September 1983

Governors Island Aerial View, Looking North Third Coast Guard District Governors Island, N.Y. Jet Lowe, Jr., Photographer October 1982, September 1983

Fort Jay (Fort Columbus) View of Gun Placement, Near East Entrance Third Coast Guard District Governors Island, N.Y. Jet Lowe, Jr., Photographer October, 1982 and September, 1983