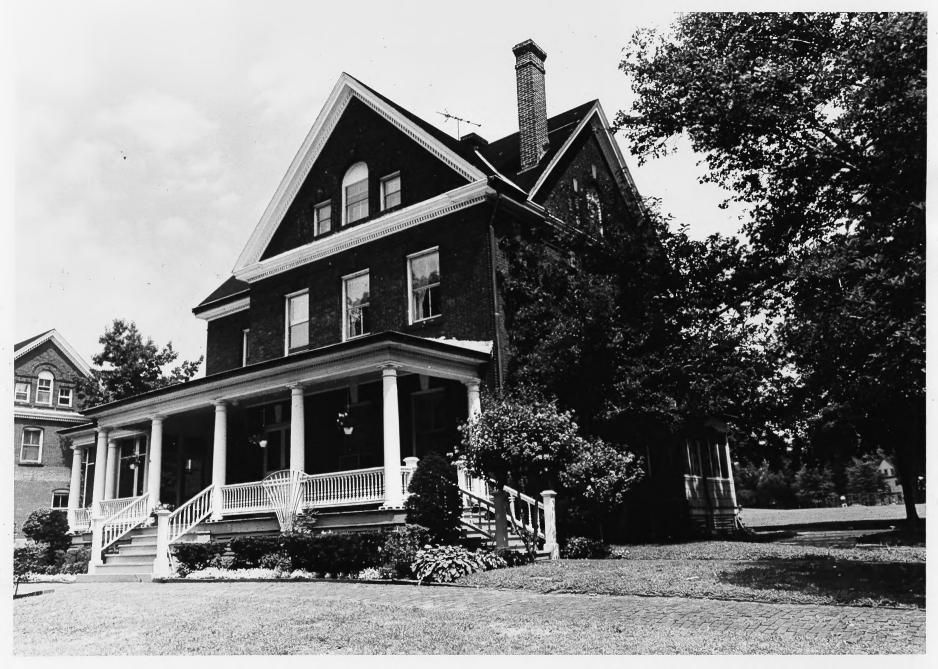

Building #1 View of West Front Third Coast Guard District Governors Island, N.Y. Jet Lowe, Jr., Photographer October, 1982 and September, 1983

Building #1 View of East Side Third Coast Guard District Governors Island, N.Y. Jet Lowe, Jr., PHotographer October 1982, September 1983