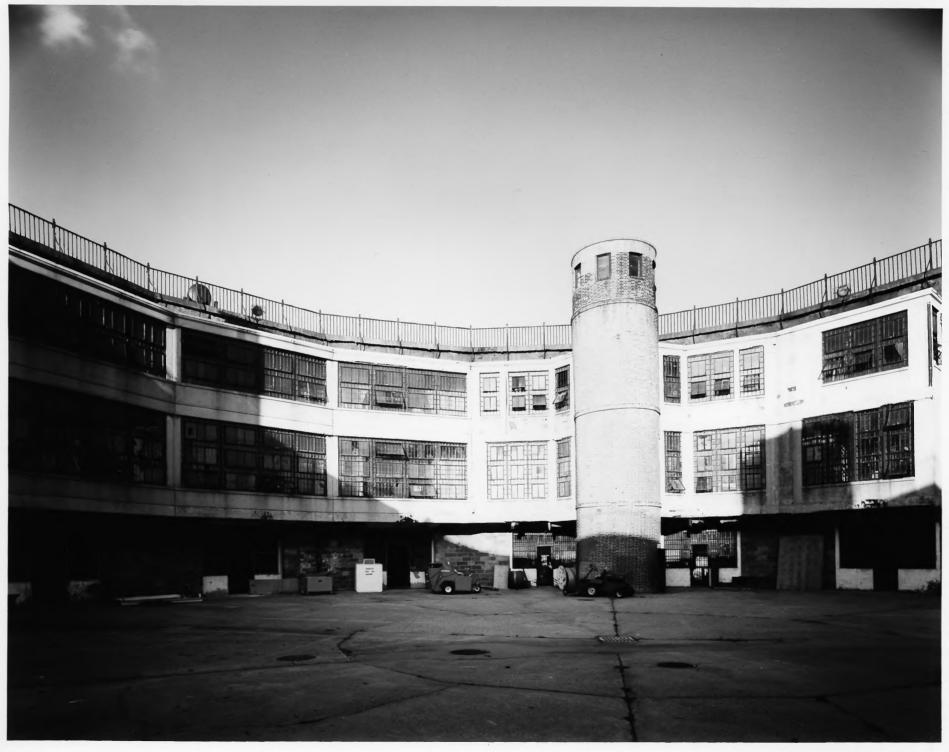

Castle Williams, Building #501 View of Southwest Interior of Courtyard Third Coast Guard District Governors Island, N.Y. Jet Lowe, Jr., Photographer October 1982, September 1983

Castle Williams, Building #501 View of Third Floor, North Quadrant Third Coast Guard District Governors Island, N.Y. Jet Lowe, Jr., Photographer October 1982, September 1983