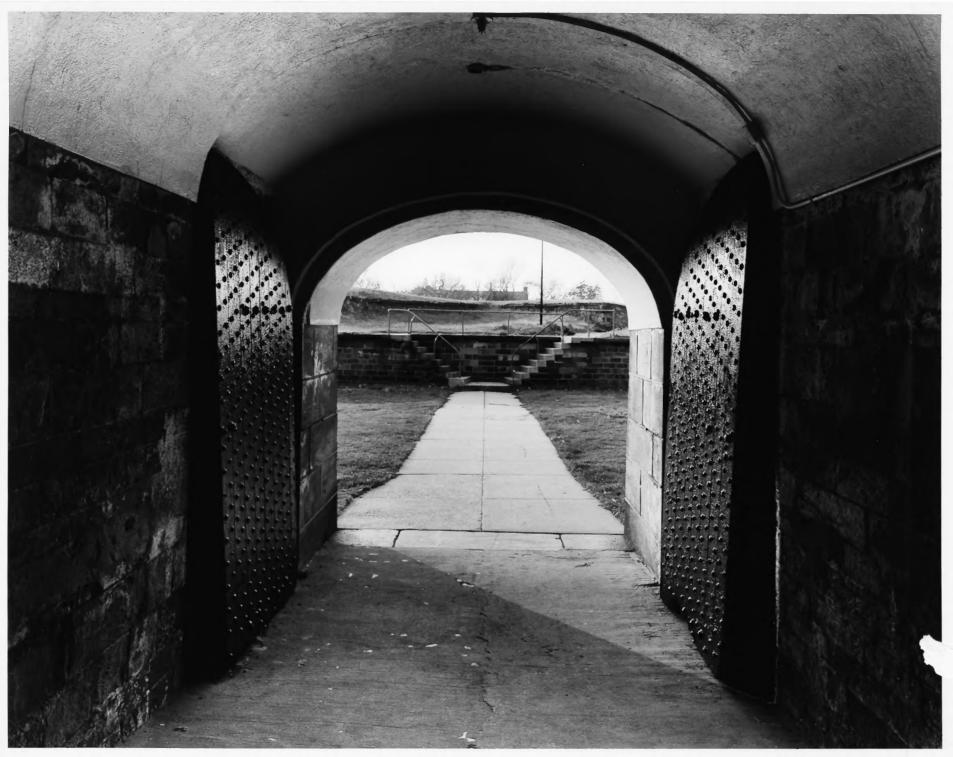

Fort Jay (Fort Columbus) View of Southwest Corner, Looking Northwest Third Coast Guard District Governors Island, N.Y. Jet Lowe, Jr., Photographer October, 1982 and September, 1983

Fort Jay (Fort Columbus) Interior View of Tunnel Exit, Lookin West Third Coast Guard District Governors Island, N.Y. Jet Lowe, jr., Photographer October 1982, September 1983