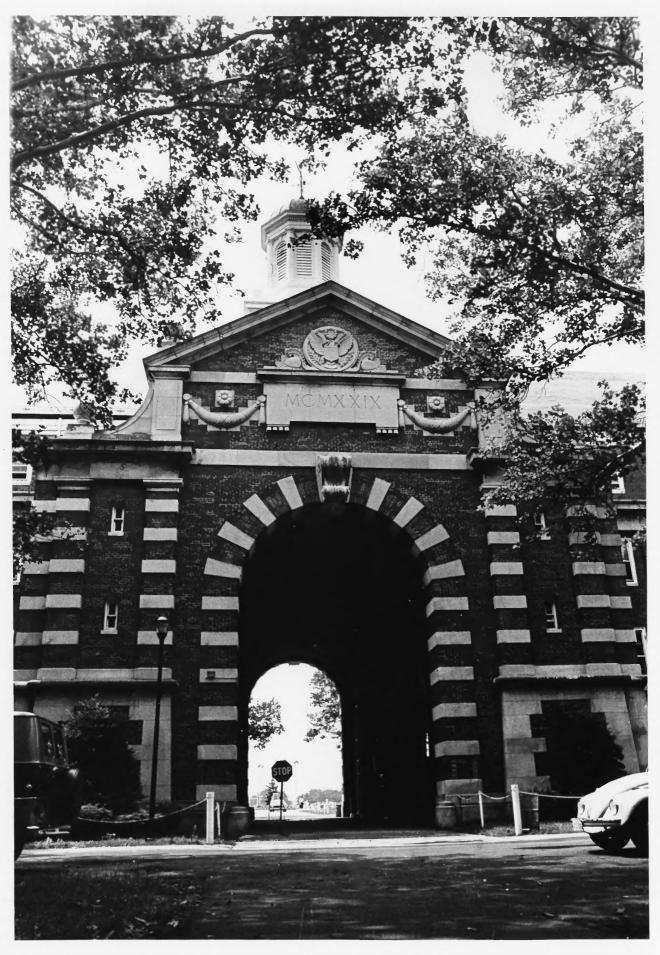

Fort Jav (Fort Columbus) View of Interior Detail of East Entrance Third Coast Guard District Governors Island, N.Y. Jet Lowe, Jr., Photographer October 1982, September 1983

Fort Jay (Fort Columbus) View of Courtvard, Looking Northwest Third Coast Guard District Governors Island. N.Y. Jet Lowe, Jr., Photographer October 1982, September 1983