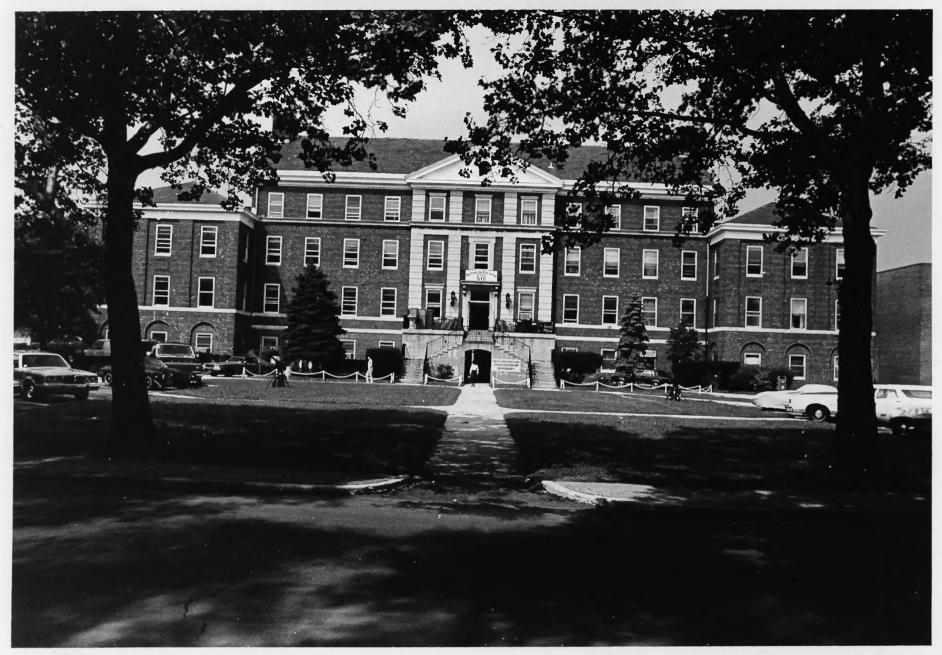

Fort Jay (Fort Columbus) View of South Front, Looking Northwest Building #214 Third Coast Guard District Governors Island, N.Y. Jet Lowe, Jr., Photographer October 1982, September 1983

Fort Jay (Fort Columbus) View of Northwest Corner Third Coast Guard District Governors Island, N.Y. Jet Lowe, Jr., Photographer October 1982, September, 1983