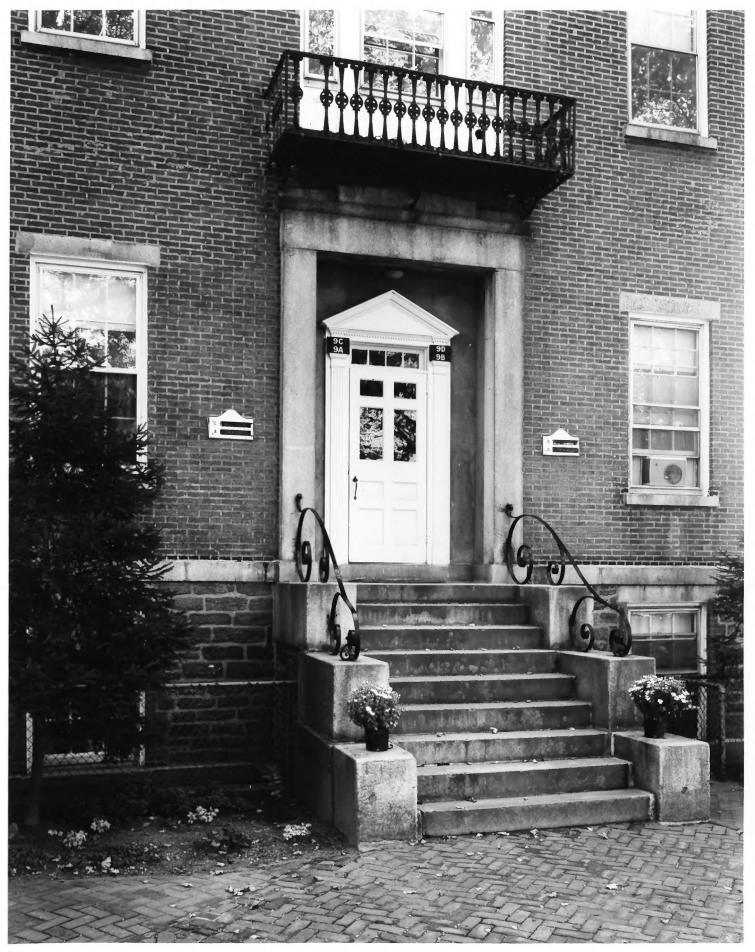

Building #1 View of West Front Third Coast Guard District Governors Island, N.Y. Jet Lowe, Jr., Photographer October, 1982 and September, 1983

Building #1 View of East Side Third Coast Guard District Governors Island, N.Y. Jet Lowe, Jr., PHotographer October 1982, September 1983