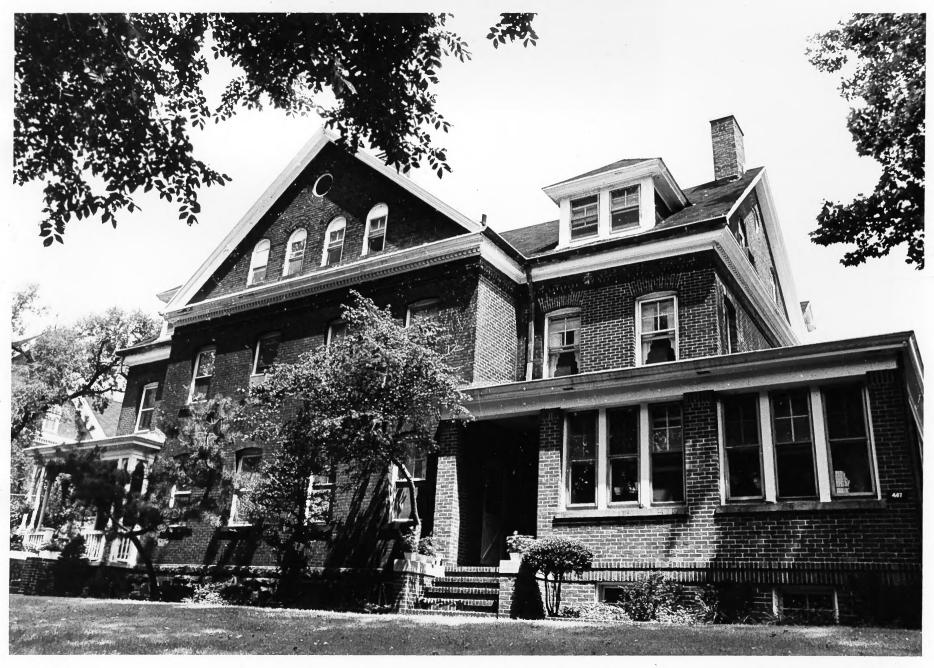

Building #1 View of West Front Third Coast Guard District Governors Island, N.Y. Jet Lowe, Jr., Photographer October, 1982 and September, 1983

Building #1 View of East Side Third Coast Guard District Governors Island, N.Y. Jet Lowe, Jr., PHotographer October 1982, September 1983