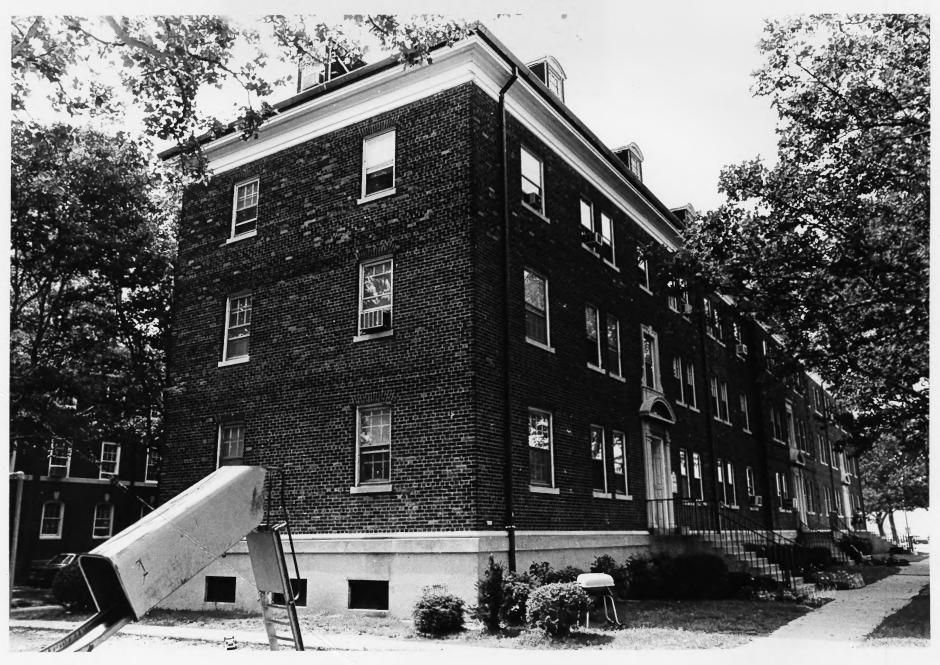

Building #1 View of West Front Third Coast Guard District Governors Island, N.Y. Jet Lowe, Jr., Photographer October, 1982 and September, 1983

Building #1 View of East Side Third Coast Guard District Governors Island, N.Y. Jet Lowe, Jr., PHotographer October 1982, September 1983