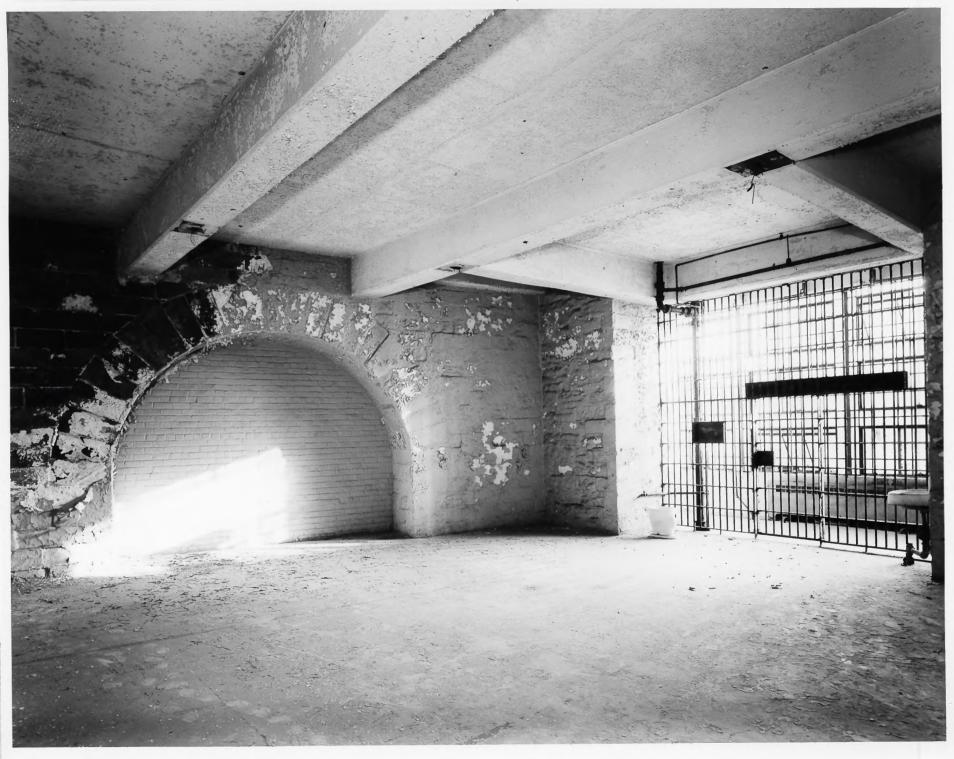

Fort Jay (Fort Columbus) View of Southwest Corner, Looking Northwest Third Coast Guard District Governors Island, N.Y. Jet Lowe, Jr., Photographer October, 1982 and September, 1983

Fort Jay (Fort Columbus) Interior View of Tunnel Exit, Lookin West Third Coast Guard District Governors Island, N.Y. Jet Lowe, jr., Photographer October 1982, September 1983