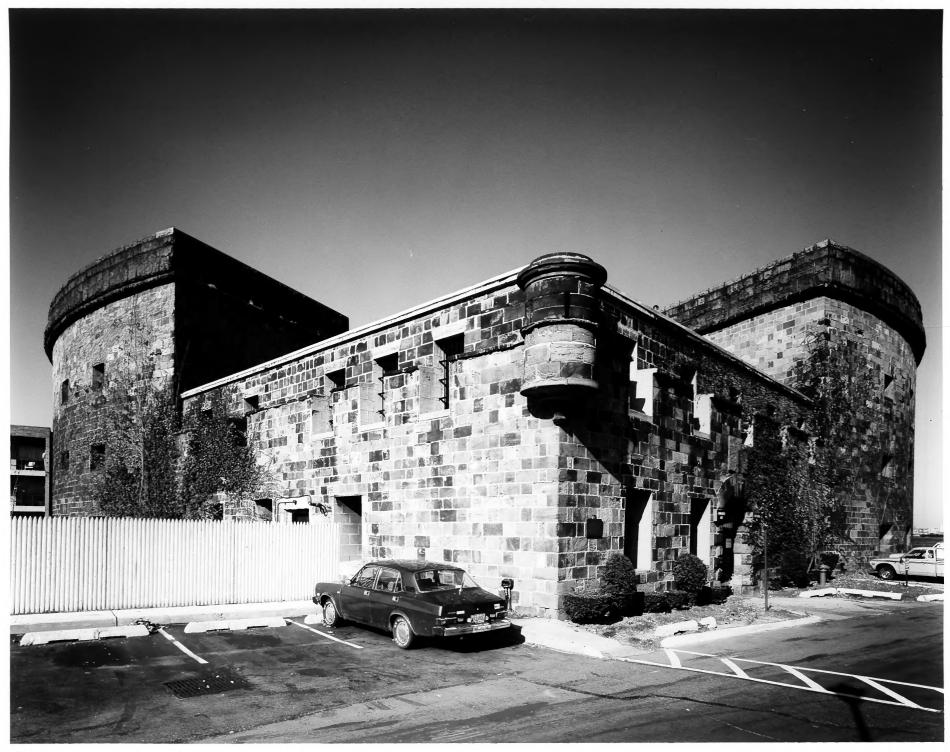

Building #431 Southeast Elevation Third Coast Guard District Governors Island, N.Y. David Brodherson, Photographer Summer, 1982

Castle Williams, Building #501 View of Southwest Side Third Coast Guard District Governors Island, N.Y. Jet Lowe, Jr., Photographer October 1982, September 1983