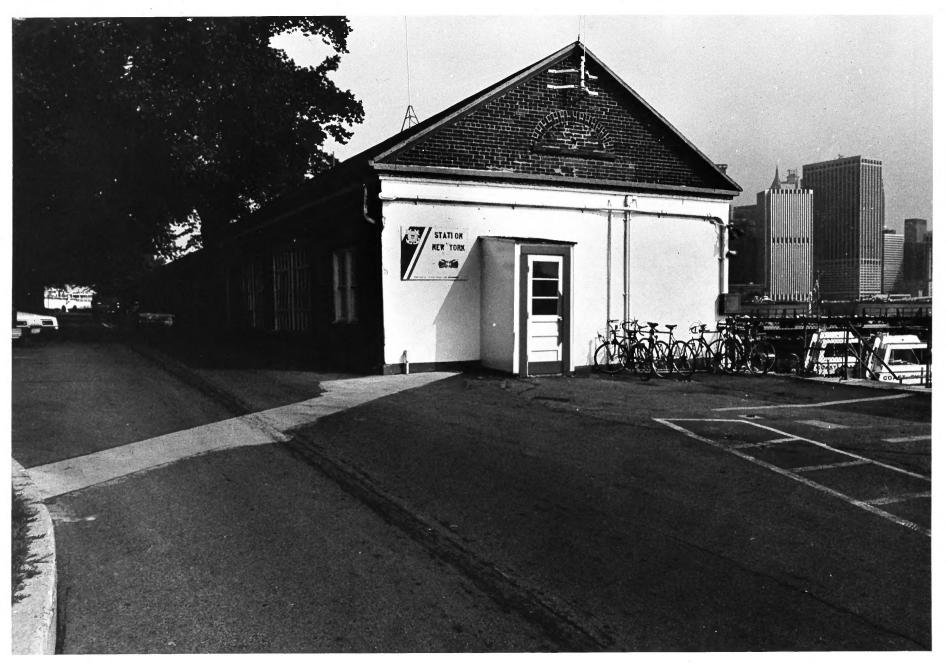

Building #515 East Elevation Third Coast Guard District. Governors Island, N.Y. David Brodherson, Photographer Summer, 1982

Building #555 Northwest Elevation Third Coast Guard District Governors Island, N.Y. David Brodherson, Photographer Summer, 1982