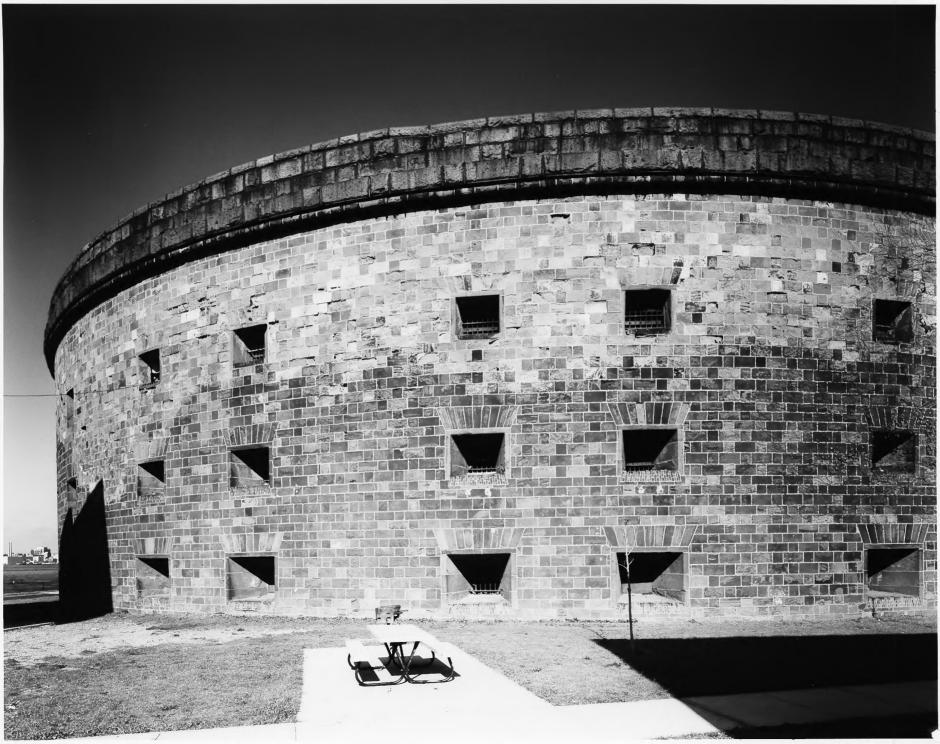

Building #431 Southeast Elevation Third Coast Guard District Governors Island, N.Y. David Brodherson, Photographer Summer, 1982

Castle Williams, Building #501 View of Southwest Side Third Coast Guard District Governors Island, N.Y. Jet Lowe, Jr., Photographer October 1982, September 1983