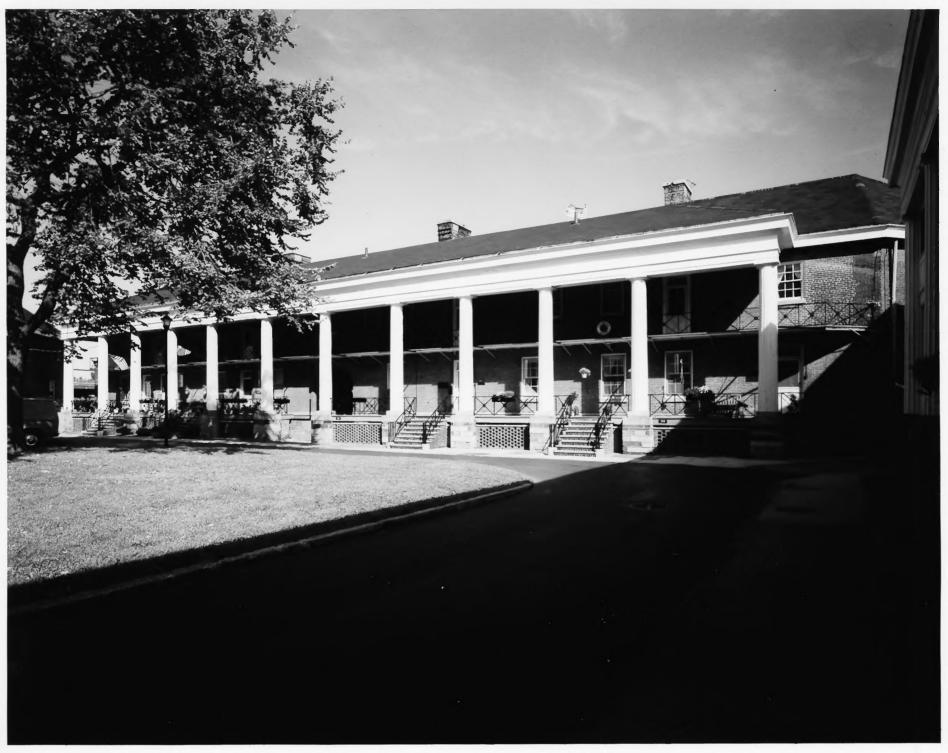

Fort Jay (Fort Columbus) View of South Front, Looking Northwest Building #214 Third Coast Guard District Governors Island, N.Y. Jet Lowe, Jr., Photographer October 1982, September 1983

Fort Jay (Fort Columbus) View of Northwest Corner Third Coast Guard District Governors Island, N.Y. Jet Lowe, Jr., Photographer October 1982, September, 1983