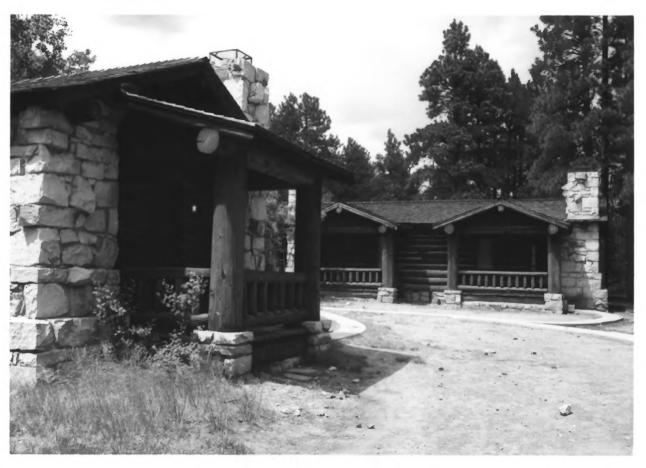

## Standard cabins, Grand Canyon Lodge Grand Canyon National Park

Walkway through standard cabins, Grand Canyon Lodge Grand Canyon National Park

Porch Light and log details. DeLuxe cabin. Grand Canvon Lodge Grand Canyon National Park

Standard cabins, Grand Canyon Lodge Grand Canyon National Park

## Standard cabins, Grand Canyon Lodge Grand Canyon National Park NPS photo by Laura Soullière Harrison 6/85

Addition covered with log slab siding on standard cabin, Grand Canyon Lodge Grand Canyon National Park NPS photo by Laura Soullière Harrison