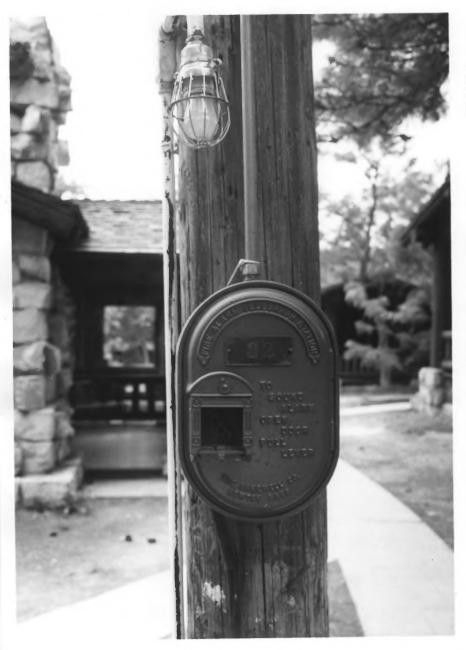

## DeLuxe cabins, Grand Canyon Lodge Grand Canyon National Park

Chimney detail, deluxe cabin, Grand Canyon Lodge Grand Canyon National Park

Fire alarm box in DeLuxe cabin area, Grand Canyon Lodge Grand Canyon National Park