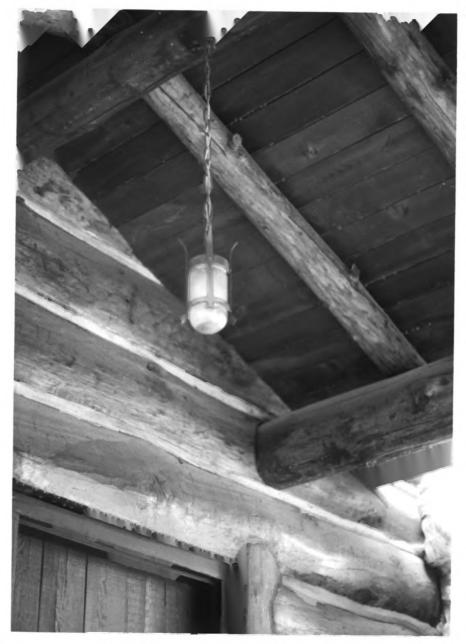

## Standard cabins, Grand Canyon Lodge Grand Canyon National Park

Walkway through standard cabins, Grand Canyon Lodge Grand Canyon National Park

Porch Light and log details. DeLuxe cabin. Grand Canvon Lodge Grand Canyon National Park