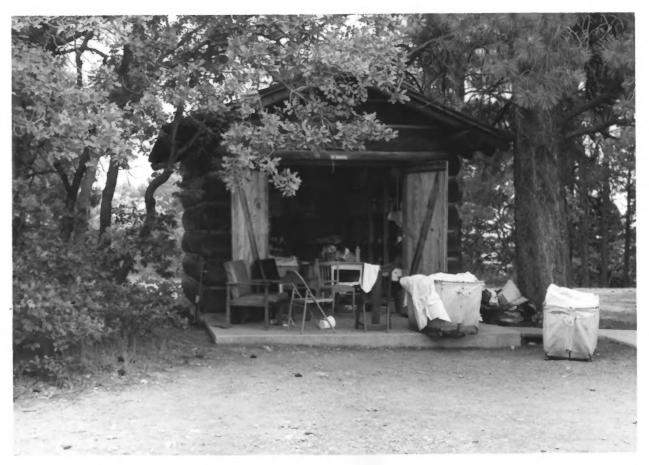

k



## DeLuxe cabins, Grand Canyon Lodge Grand Canyon National Park



Chimney detail, deluxe cabin, Grand Canyon Lodge Grand Canyon National Park



Fire alarm box in DeLuxe cabin area, Grand Canyon Lodge Grand Canyon National Park



## Standard cabins, Grand Canyon Lodge Grand Canyon National Park



Walkway through standard cabins, Grand Canyon Lodge Grand Canyon National Park



Porch Light and log details. DeLuxe cabin. Grand Canvon Lodge Grand Canyon National Park



Standard cabins, Grand Canyon Lodge Grand Canyon National Park



## Standard cabins, Grand Canyon Lodge Grand Canyon National Park NPS photo by Laura Soullière Harrison 6/85



Addition covered with log slab siding on standard cabin, Grand Canyon Lodge Grand Canyon National Park NPS photo by Laura Soullière Harrison



Linen Supply building, Grand Canyon Lodge Grand Canyon National Park



## Standard cabins, Grand Canyon Lodge Grand Canyon National Park



DeLuxe cabin, Grand Canyon Lodge Grand Canyon National Park NPS photo by Laura Soullière Harrison