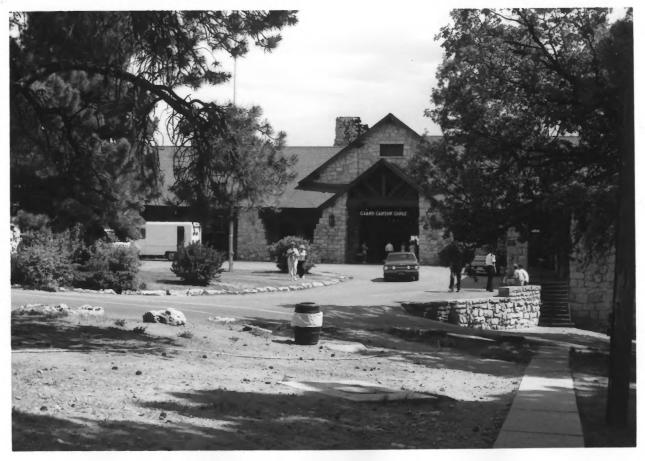

## Grand Canyon Lodge, north elevation Grand Canyon National Park NPS photo by Laura Soullière Harrison

Grand Canyon Lodge from the northwest Grand Canyon National Park

Grand Canyon Lodge entrance, north elevation Grand Canyon National Park