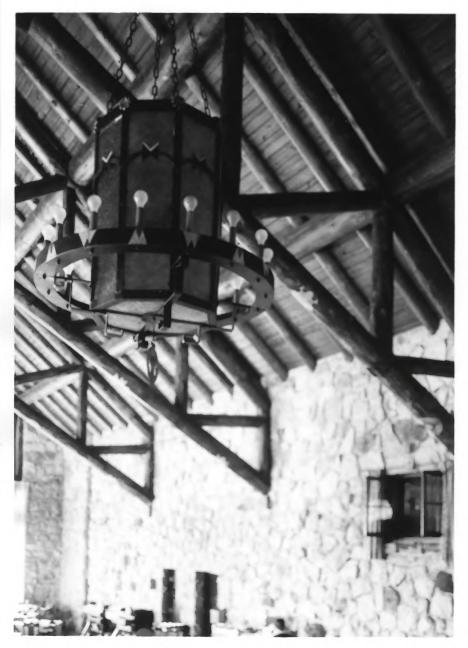

Dining room. Grand Canvon Lodge Grand Canvon National Park NPS photo by Laura Soullière Harrison 6/85

Dining room chandelier. Grand Canyon Lodge Grand Canyon National Park

DeLuxe Cabins, Grand Canyon Lodge Grand Canyon National Park