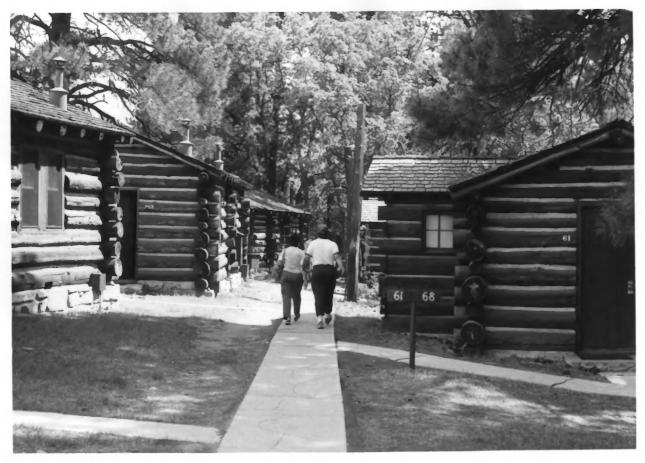

## Standard cabins, Grand Canyon Lodge Grand Canyon National Park

Walkway through standard cabins, Grand Canyon Lodge Grand Canyon National Park

Porch Light and log details. DeLuxe cabin. Grand Canvon Lodge Grand Canyon National Park

## Standard cabins, Grand Canyon Lodge Grand Canyon National Park NPS photo by Laura Soullière Harrison 6/85

Addition covered with log slab siding on standard cabin, Grand Canyon Lodge Grand Canyon National Park NPS photo by Laura Soullière Harrison