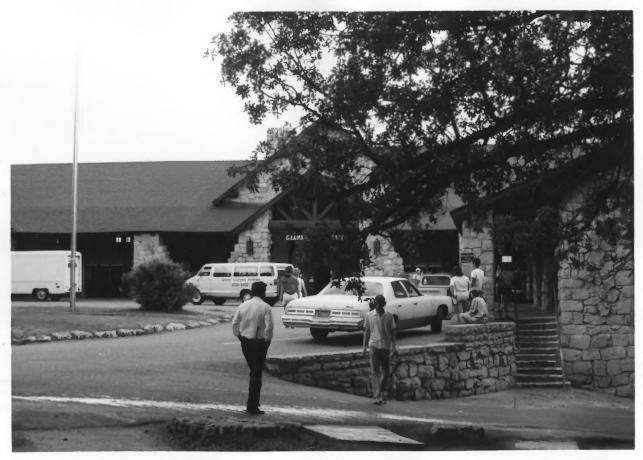

## Grand Canyon Lodge, north elevation Grand Canyon National Park NPS photo by Laura Soullière Harrison

Grand Canyon Lodge from the northwest Grand Canyon National Park

Grand Canyon Lodge entrance, north elevation Grand Canyon National Park