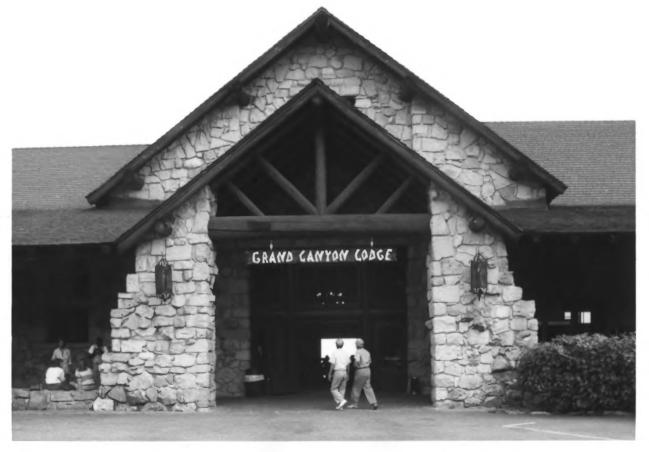

## Grand Canyon Lodge, north elevation Grand Canyon National Park NPS photo by Laura Soullière Harrison

Grand Canyon Lodge from the northwest Grand Canyon National Park

Grand Canyon Lodge entrance, north elevation Grand Canyon National Park