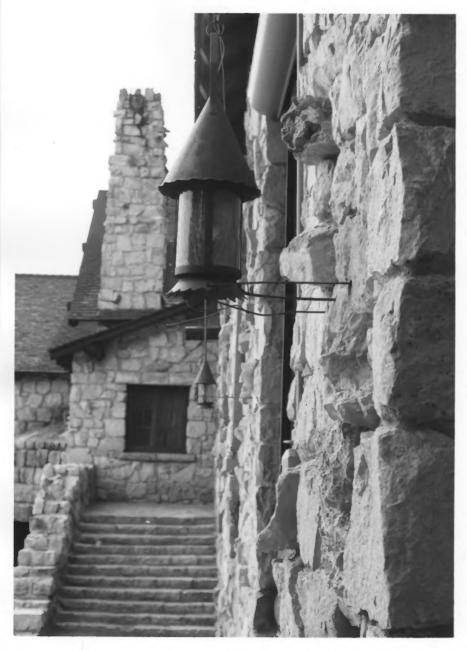

Portal west of entrance. Grand Canyon Lodge Grand Canyon National Park

Lantern on wall bordering service area, Grand Canyon Lodge Grand Canyon National Park

Massive fireplace in patio, southeastern side of Grand Canyon Lodge Grand Canyon National Park

Patio lanterns, southeastern patio of Grand Canyon Lodge Grand Canyon National Park

Grand Canyon National Park

NPS photo by Laura Soullière Harrison 6/85

Overlook for viewing the Canyon. lower portion of the main Lodge building. Grand Canyon Lodge Grand Canyon National Park NPS photo by Laura Soullière Harrison