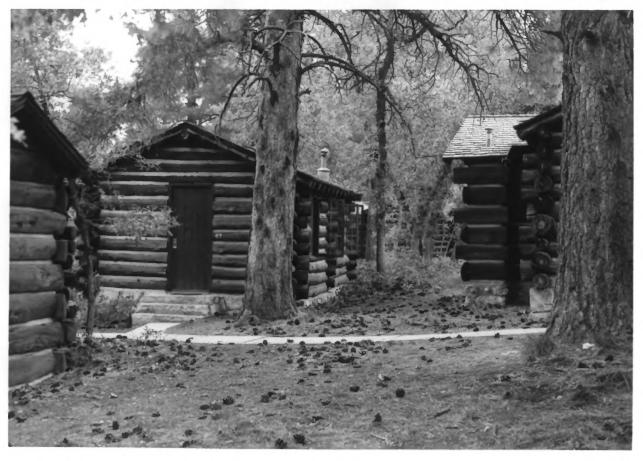

## Standard cabins, Grand Canyon Lodge Grand Canyon National Park

Walkway through standard cabins, Grand Canyon Lodge Grand Canyon National Park

Porch Light and log details. DeLuxe cabin. Grand Canvon Lodge Grand Canyon National Park

Standard cabins, Grand Canyon Lodge Grand Canyon National Park

## Standard cabins, Grand Canyon Lodge Grand Canyon National Park NPS photo by Laura Soullière Harrison 6/85

Addition covered with log slab siding on standard cabin, Grand Canyon Lodge Grand Canyon National Park NPS photo by Laura Soullière Harrison