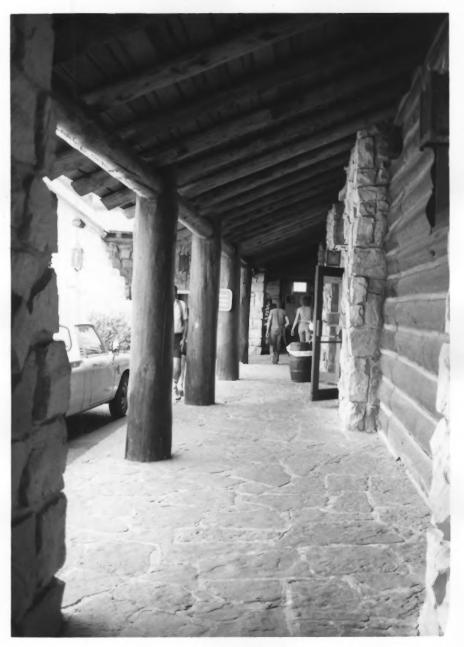

Portal west of entrance. Grand Canyon Lodge Grand Canyon National Park

Lantern on wall bordering service area, Grand Canyon Lodge Grand Canyon National Park

Massive fireplace in patio, southeastern side of Grand Canyon Lodge Grand Canyon National Park