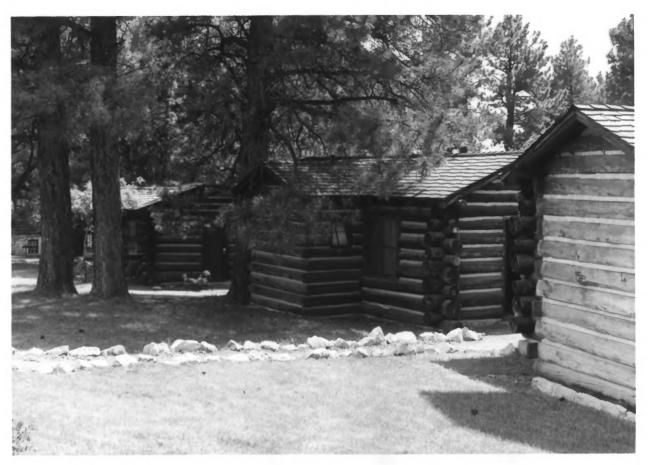

## Standard cabins, Grand Canyon Lodge Grand Canyon National Park NPS photo by Laura Soullière Harrison 6/85

Addition covered with log slab siding on standard cabin, Grand Canyon Lodge Grand Canyon National Park NPS photo by Laura Soullière Harrison

## Standard cabins, Grand Canyon Lodge Grand Canyon National Park

DeLuxe cabin, Grand Canyon Lodge Grand Canyon National Park NPS photo by Laura Soullière Harrison