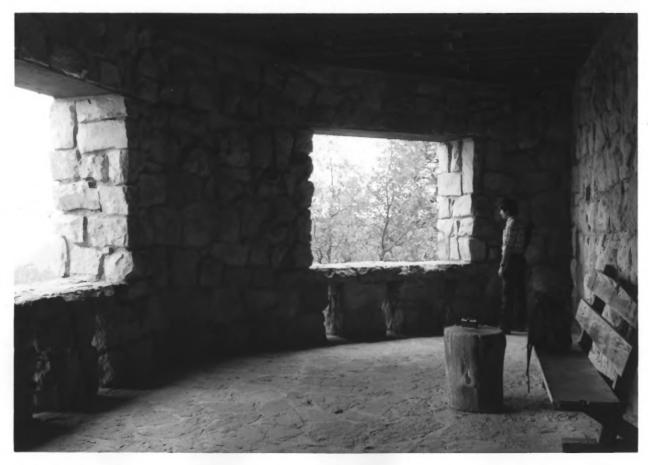

Patio lanterns, southeastern patio of Grand Canyon Lodge Grand Canyon National Park

Grand Canyon National Park

NPS photo by Laura Soullière Harrison 6/85

Overlook for viewing the Canyon. lower portion of the main Lodge building. Grand Canyon Lodge Grand Canyon National Park NPS photo by Laura Soullière Harrison