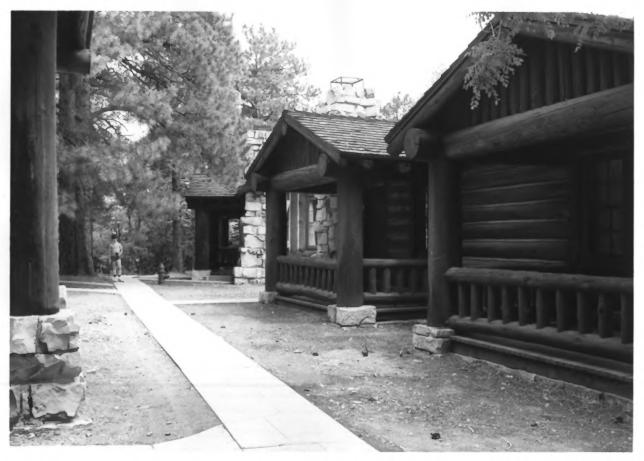

DeLuxe cabins, Grand Canyon Lodge Grand Canyon National Park

Quadruple DeLuxe cabins, Grand Canyon Lodge Grand Canyon National Park

DeLuxe Cabins and walkway, Grand Canyon Lodge Grand Canyon National Park NPS Photo by Laura Soullière Harrison

## Standard cabins, Grand Canyon Lodge Grand Canyon National Park

Walkway through standard cabins, Grand Canyon Lodge Grand Canyon National Park

Porch Light and log details. DeLuxe cabin. Grand Canvon Lodge Grand Canyon National Park