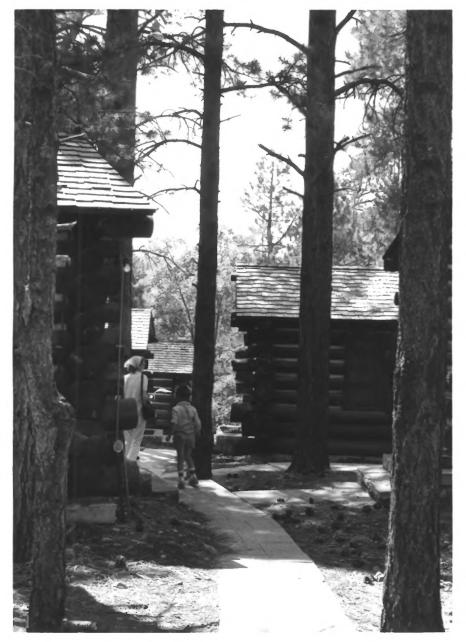

## Standard cabins, Grand Canyon Lodge Grand Canyon National Park

Walkway through standard cabins, Grand Canyon Lodge Grand Canyon National Park

Porch Light and log details. DeLuxe cabin. Grand Canvon Lodge Grand Canyon National Park

Standard cabins, Grand Canyon Lodge Grand Canyon National Park