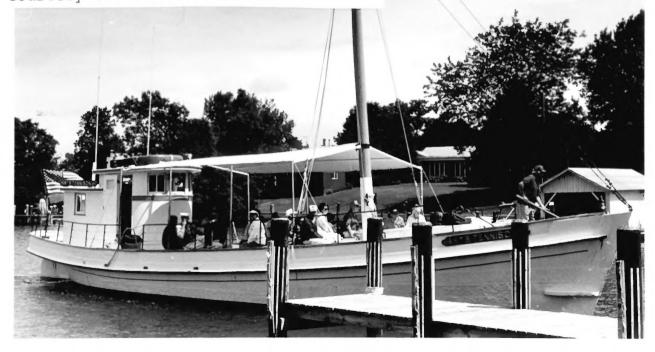

WM. B. TENNISON SOLOMONS, MARYLAND Owner: Calvert Marine Museum Starboard Broadside View Moored alongside dock Photo #1 by Paula Johnson, circa. 1985 Courtesy of: Calvert Marine Museum

H

K

WM. B. TENNISON SOLOMONS, MARYLAND Owner: Calvert Marine Museum Starboard Bow Quarter View About to moor at dock Photo #2 by Paula Johnson, circa. 1985 Courtesy of: Calvert Marine Museum