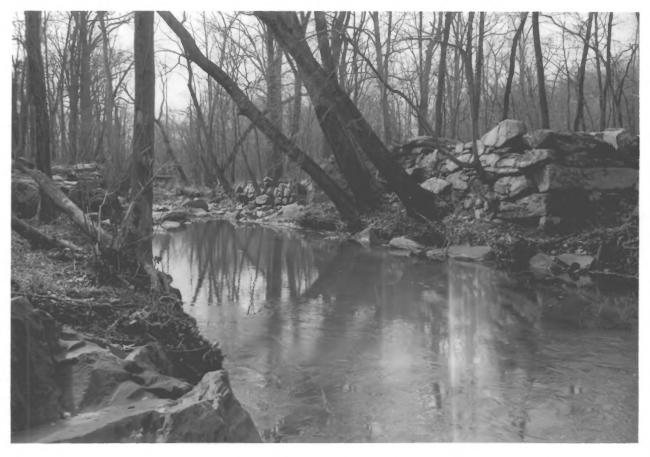

Patowmack Canal at Great Falls Fairfax County, Virginia AUG 1 3 1970 LCS Photo, NCR Locks # 3,4,5, looking away from the river also in Montgomery County, Maryland

also in montgomery, Maryland Patowmack Canal at Great Falls Fairfax County, Virginia L.C.S. Photo View of watered portion of the canal above Visitors Center