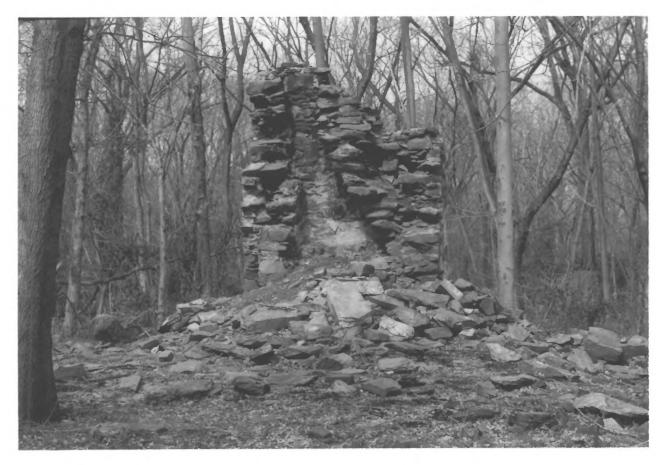

Also in Montgomery County, Md. DEC Patownack Canal at Great Falls OCT 18 1979 Fairfax County, Virginia AUG 1 3 1970 LCS Photo, NCR Dickey's Inn from ruins of Matildayille

Fairfax County, Virginia, also in Montgomey County, Marylan ()