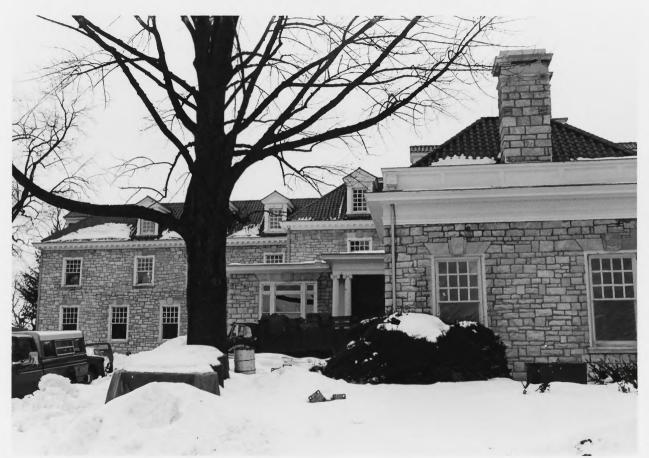

```
Milton S. Hershey Mansion
Mansion Road at Chocolate Avenue
(U.S. 422)
Hershey, Pennsylvania
```

```
Photo No. 4
By: Ralph J. Christian, AASLH
Negative at: Historic Sites Survey
Date: February, 1978
```

View: Fron north, showing north sides of mansion and projecting wing.

Milton S. Hershey Mansion Mansion Road at Chocolate Avenue (U.S. 422) Hershey, Pennsylvania

Photo No. 5 By: Ralph J. Christian, AASLH Negative at: Historic Sites Survey Date: February, 1978