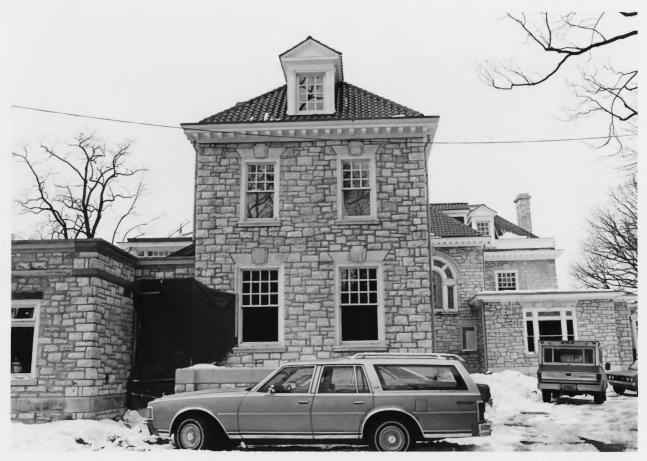

View: From east, showing rear (east) facade of mansion.

Milton S. Hershey Mansion Mansion Road at Chocolate Avenue (U.S. 422) Hershey, Pennsylvania

Photo No. 6 By: Ralph J. Christian, AASLH Negative at: Historic Sites Survey Date: February, 1978