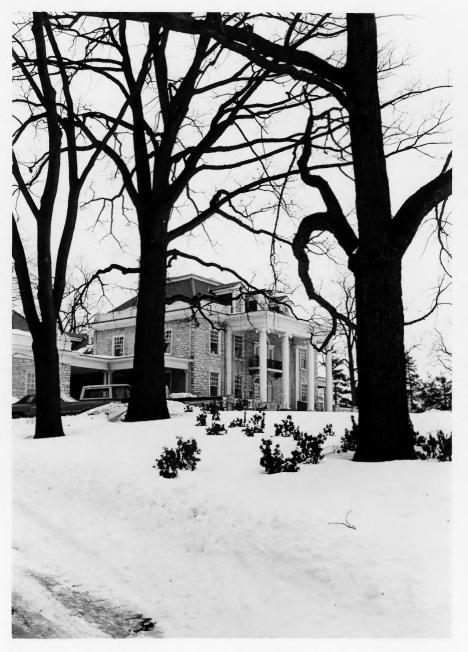

Milton S. Hershey Mansion Mansion Road at Chocolate Avenue (U.S. 422) Hershey, Pennsylvania

Photo No. 3 By: Ralph J. Christian, AASLH Negative at: Historic Sites Survey Date: February, 1978

View: From northwest, showing front (west) facade and north side of mansion and portion of front (west) facade of projecting wing.