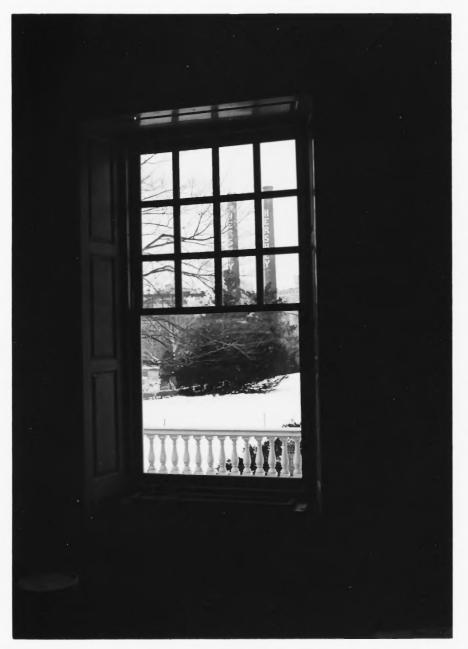

View: The Hershey Chocolate Plant viewed through first floor window of the Hershey Mansion.