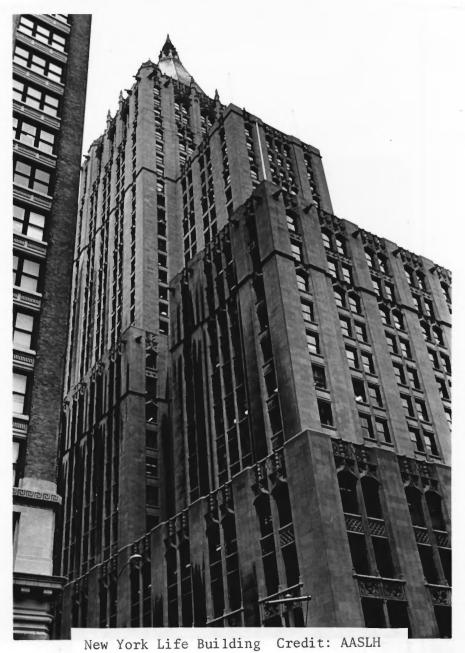

Photo No. 2

Negative at: Historic Sites Survey, NPS Date: November 1976
View: West and south sides, from the southwest, showing main front (west) entrance.

facade.

Photo No. 3
By: George R. Adams, AASLH
Negative at: Historic Sites Survey, NPS
Date: November 1976
View: South side and rear (east)

Photo No. 4

By George R. Adams, AASLH
Negative at: Historic Sites Survey, NPS
Date: November 1976
View: South side and rear (east)
facade.

New York Life Building

Photo No. 5
By: George R. Adams, AASLH
Negative at: Historic Sites Survey, NPS
Date: November 1976
View: Interior of east-west arcade
from west to east.