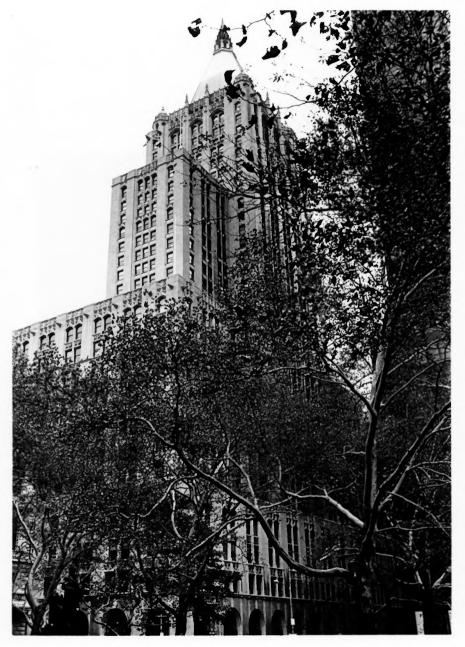

Photo No. 1

By: George R. Adams, AASLH Negative at: Historic Sites Survey, NPS

Date: November 1976
View: West and south sides, from the southwest

New York Life Building Credit: AASLH

By: George R. Adams, AASLH