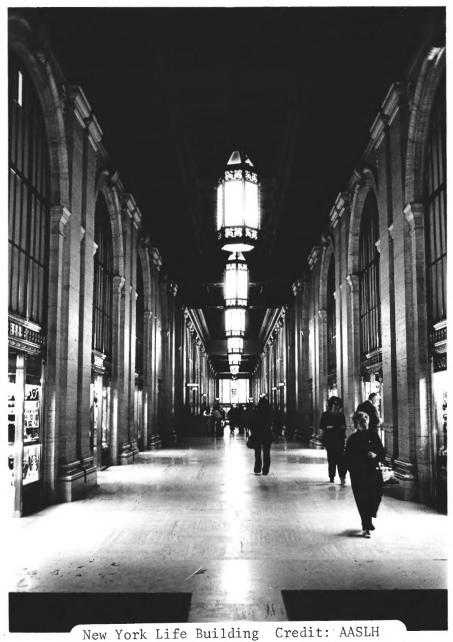

Photo No. 4

By George R. Adams, AASLH
Negative at: Historic Sites Survey, NPS
Date: November 1976
View: South side and rear (east)
facade.

New York Life Building

Photo No. 5
By: George R. Adams, AASLH
Negative at: Historic Sites Survey, NPS
Date: November 1976
View: Interior of east-west arcade
from west to east.