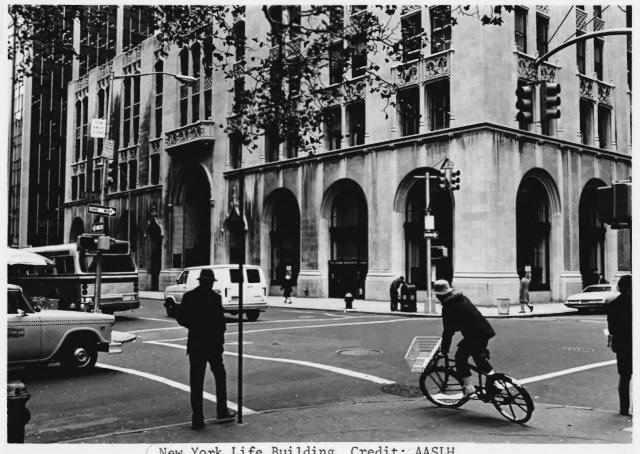

Photo No. 2

Negative at: Historic Sites Survey, NPS Date: November 1976
View: West and south sides, from the southwest, showing main front (west) entrance.

facade.

Photo No. 3
By: George R. Adams, AASLH
Negative at: Historic Sites Survey, NPS
Date: November 1976
View: South side and rear (east)