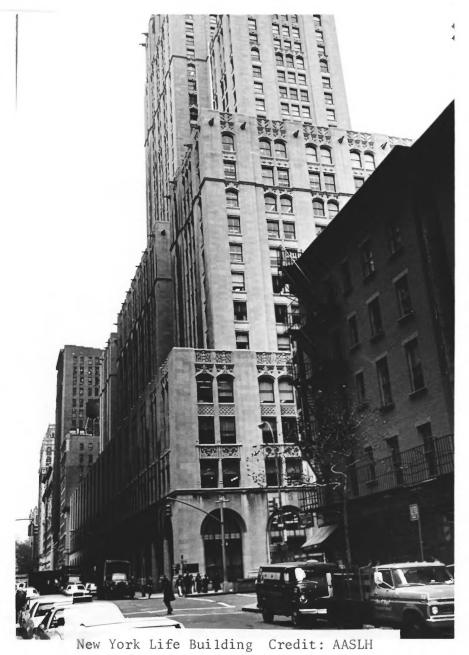

Photo No. 2

Negative at: Historic Sites Survey, NPS Date: November 1976
View: West and south sides, from the southwest, showing main front (west) entrance.

facade.

Photo No. 3
By: George R. Adams, AASLH
Negative at: Historic Sites Survey, NPS
Date: November 1976
View: South side and rear (east)