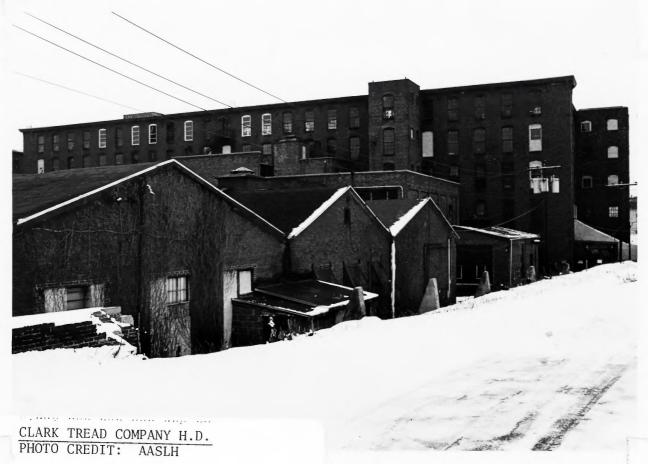

```
Clark Thread Company
900 Passaic Avenue
East Newark, N.J.
```

```
Photo No. 1
By: George R. Adams, AASLH
Negative at: HSS, NPS
Date: February 1977
```

View: Buildings 18, 19, 20, 21. From south, showing west facades.