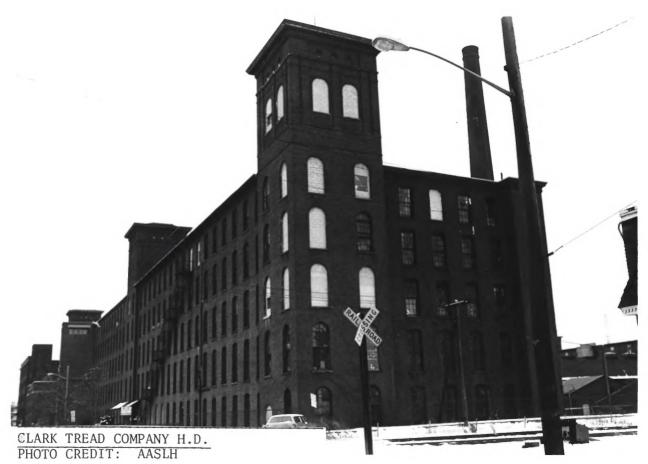

Clark Thread Company 900 Passaic Avenue East Newark, N.J.

```
Photo No. 6
By: George R. Adams, AASLH
Negative at: HSS, NPS
Date: February 1977
```

View: From east, showing smokestack No. 1 and portions of north facades of buildings 62 (center) and 53 (behind stack).