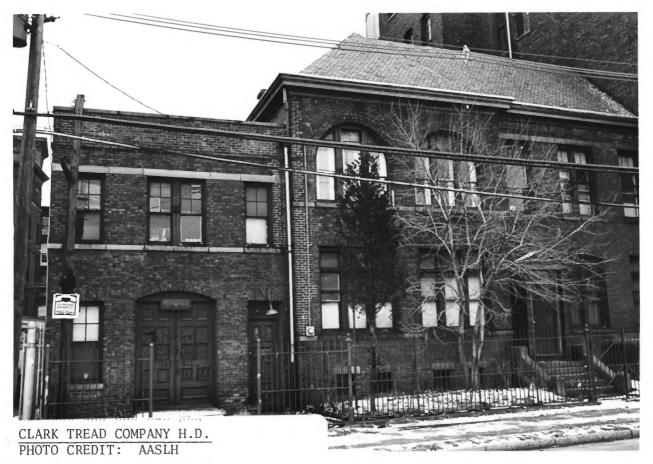

```
Clark Thread Company
900 Passaic Avenue
East Newark, N.J.
```

```
Photo No. 3
By: George R. Adams, AASLH
Negative at: HSS, NPS
Date: February 1977
```

View: Buildings 55 and 54. South (front) facades.