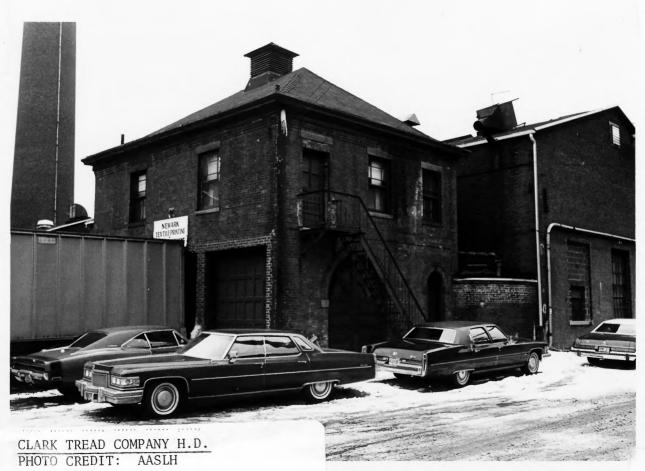

```
Clark Thread Company
900 Passaic Avenue
East Newark, N.J.
```

Photo No. 7 By: George R. Adams, AASLH Negative at: HSS, NPS Date: February 1977

View: From southwest, showing west and south facades of buildings 30 and 31. Stack No. 2 is in background.