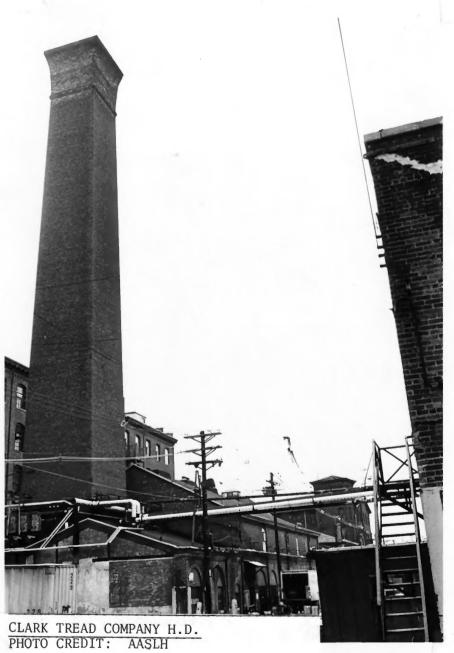

Clark Thread Company 900 Passaic Avenue East Newark, N.J.

```
Photo No. 6
By: George R. Adams, AASLH
Negative at: HSS, NPS
Date: February 1977
```

View: From east, showing smokestack No. 1 and portions of north facades of buildings 62 (center) and 53 (behind stack).