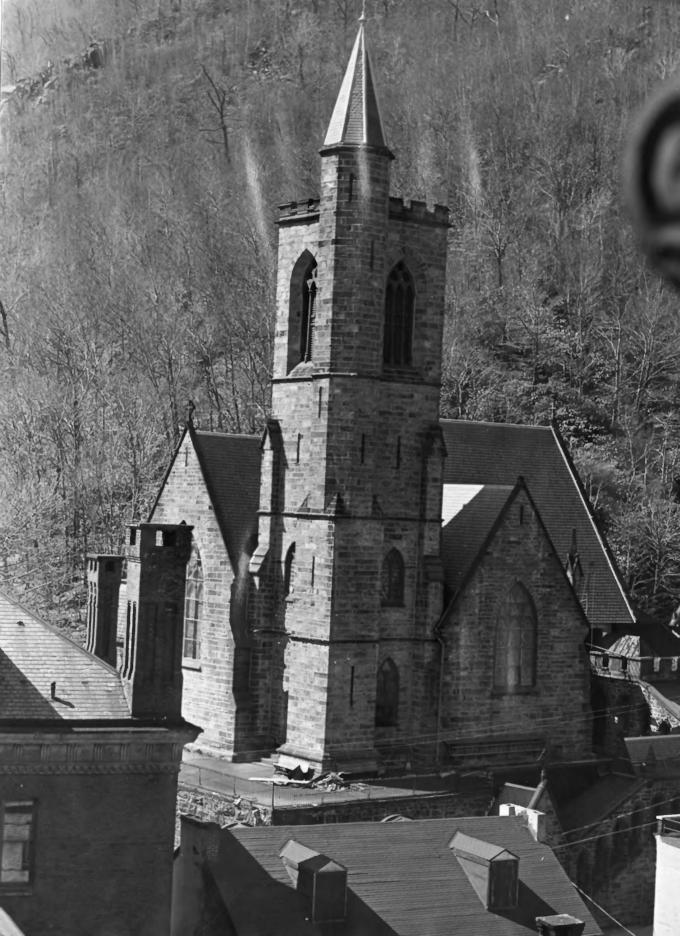

## ST. MARK'S EPISCOPAL CHURCH Carbon County, DEC 6 1976 Photo Date: September, 1976

Photo Credit: Nancy A. Thomas Jim Thorpe, Pa.

Photo View: Exterior Church level from Court House Tower

JUL 26 1977