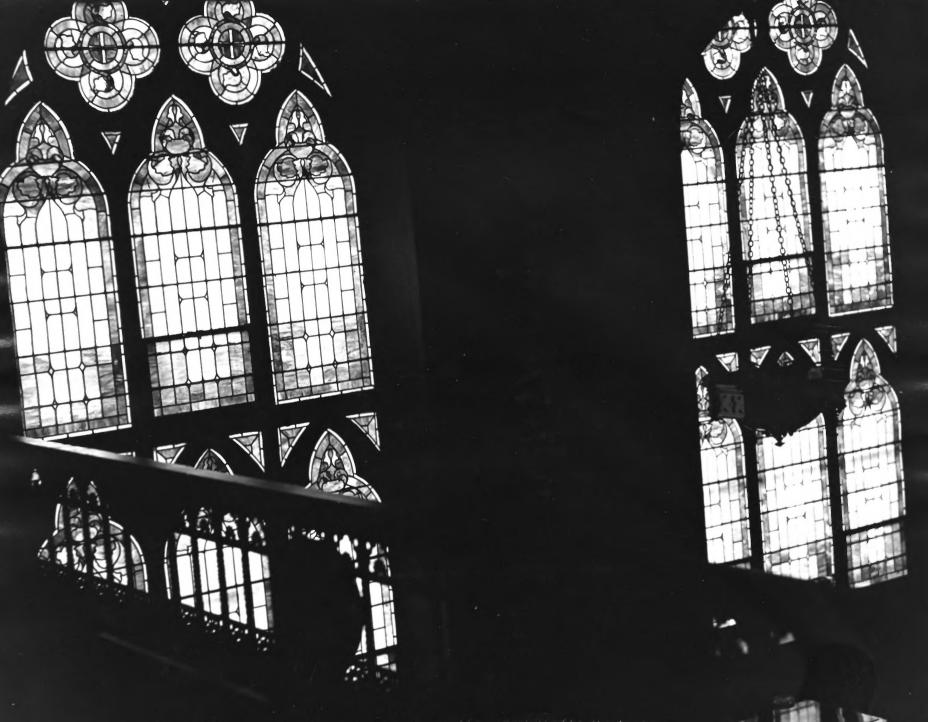

Photo Credit: Nancy A. Thomas

Jim Thorpe, Pa.

Photo View: Exterior street level showing stone stair and Hutton addition.

JUL 26 1977

Photo Date: September, 1976

Photo Credit: Nancy A. Thomas

Photo View: Great Hall from Balcony (this photo is reversed left to right)