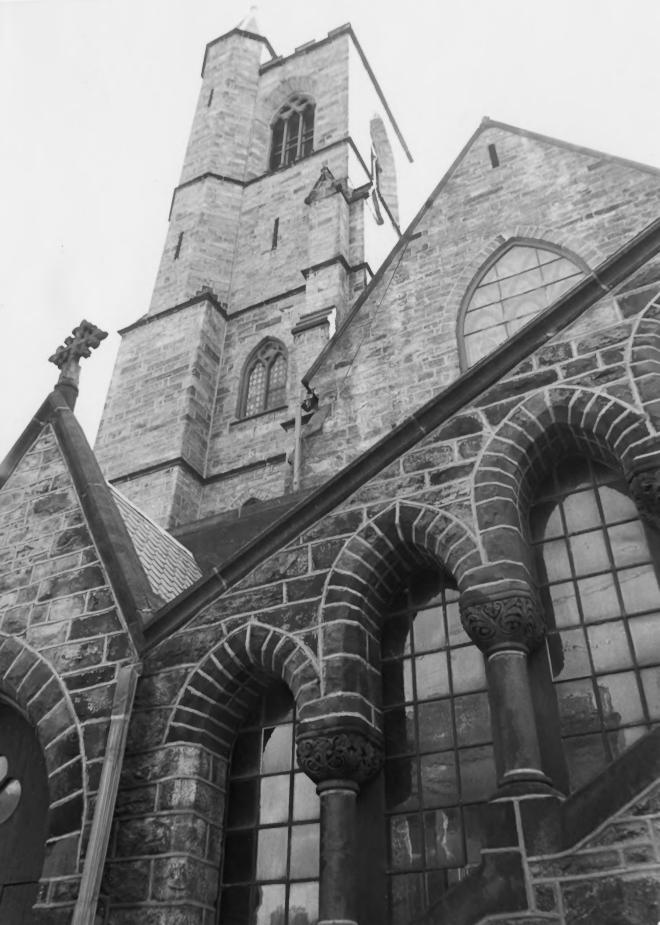

## ST. MARK'S EPISCOPAL CHURCH Carbon County, Po DEC 6 1976

Photo Date: September, 1976

Photo Credit: Nancy A. Thomas
Jim Thorpe, Pa.
Photo View: Exterior stone stair
to tower.

JUL 26 1977

6.079

Carbon County, DEC 6
Photo Date: September, 1976