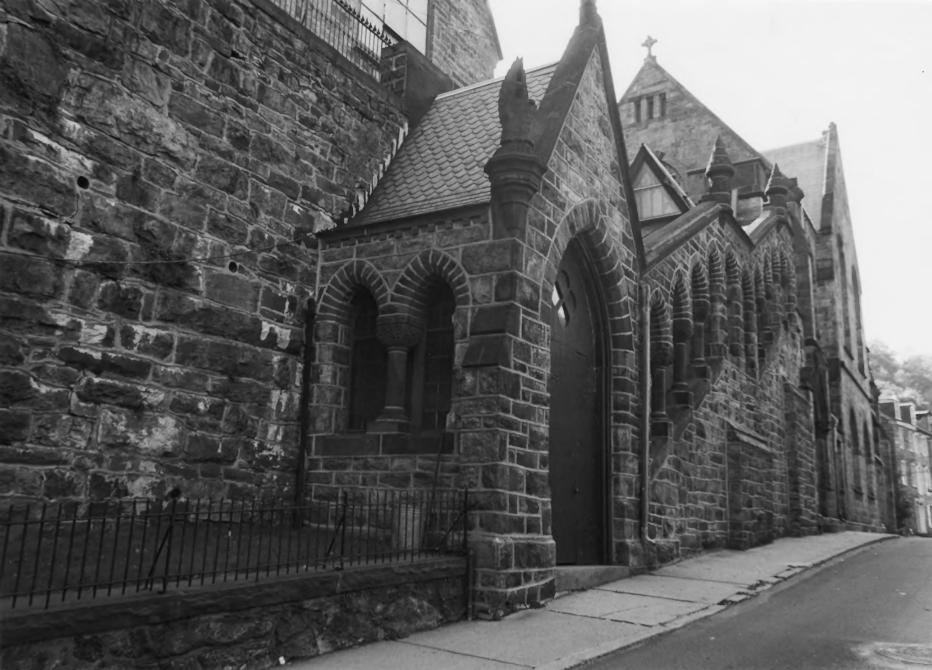

Photo Credit: Nancy A. Thomas

Jim Thorpe, Pa.

Photo View: Exterior street level showing stone stair and Hutton addition.

JUL 26 1977

Photo Date: September, 1976

Photo Credit: Nancy A. Thomas

Photo View: Great Hall from Balcony (this photo is reversed left to right)