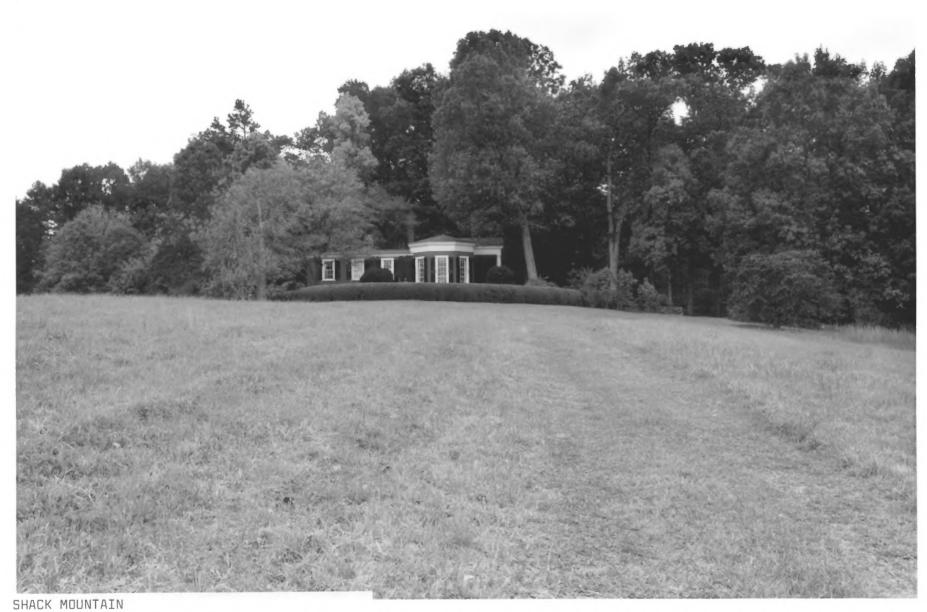

Albemarle County, Virginia North facade and field to north of house Photo by Virginia Landmarks Commission, 11/90

Albemarle County, Virginia
West (front) facade
Photo by Virginia Landmarks Commission, 11/90