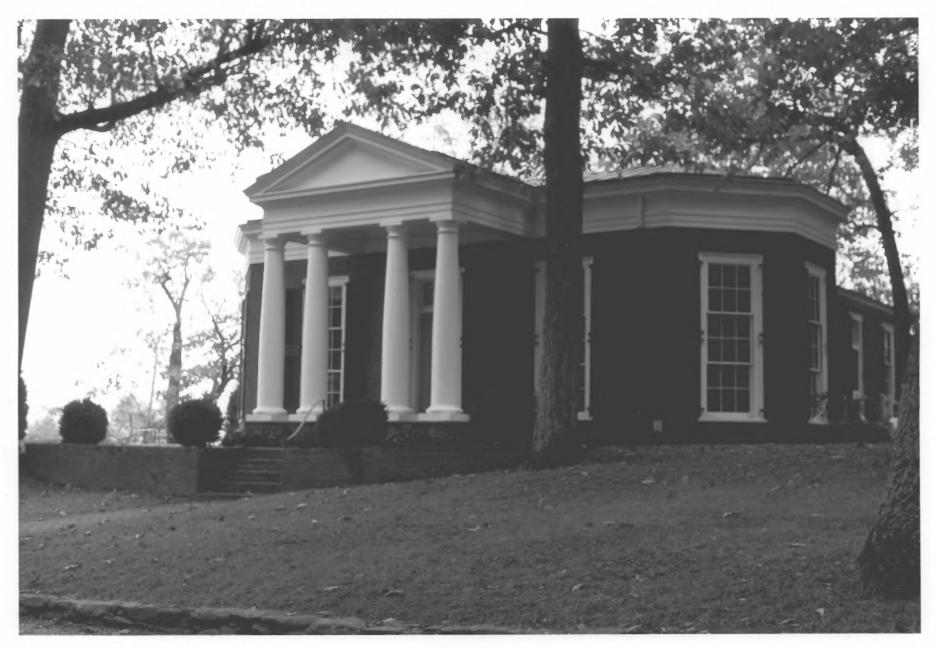

Albemarle County, Virginia North facade and field to north of house Photo by Virginia Landmarks Commission, 11/90

Albemarle County, Virginia
West (front) facade
Photo by Virginia Landmarks Commission, 11/90