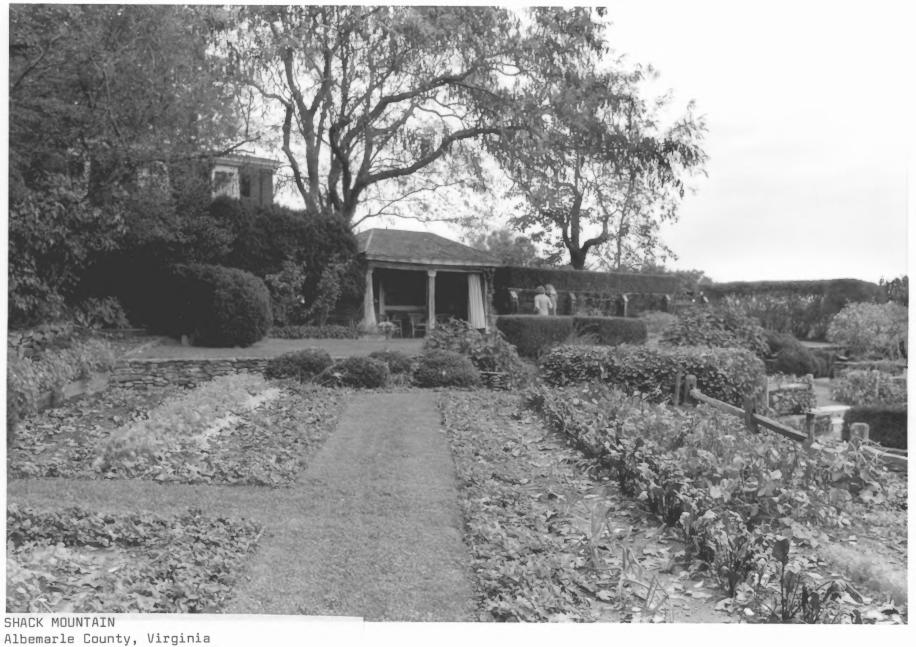

Rear terraced garden Photo by Virginia Landmarks Commission, 11/90

VOHR Neg # 10699 11/90 Shack Maindain, albemerke Co. VA. NE corne rear wing

UDHR NEG # 10699 Shack Moundain, Albemarke Co. Va. 11/90 North walk,