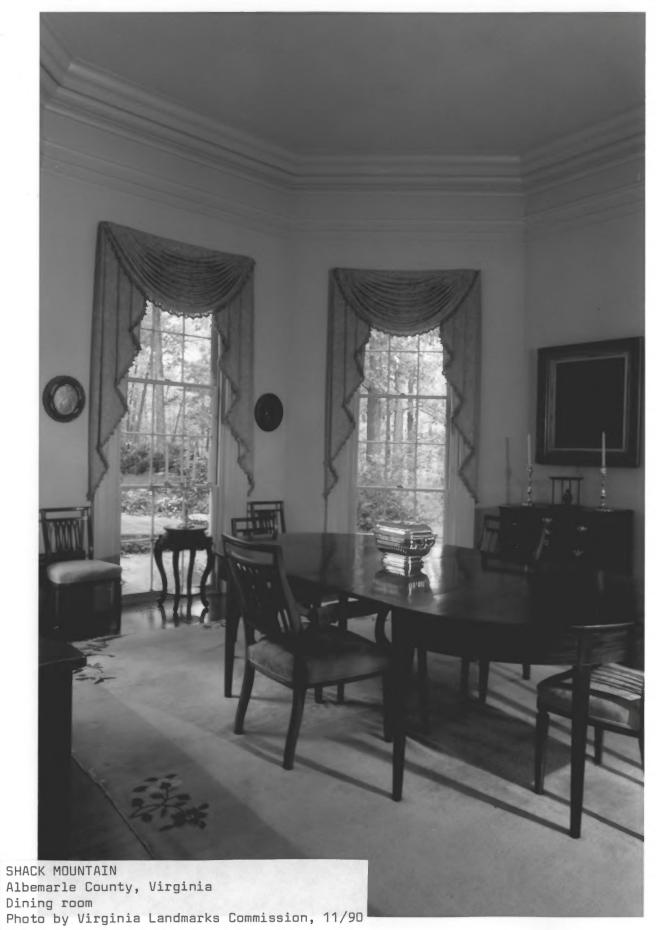

Albemarle County, Virginia
Parlor looking towards dining room
Photo by Virginia Landmarks Commission, 11/90

UDHK NEG. # 10699 Shuck Moundan, alberra, he G. Va. 1/12 Buch Hull

UDHR NEG NO. 10699 Shack Moundam, Albanale Co. VA. 11/90