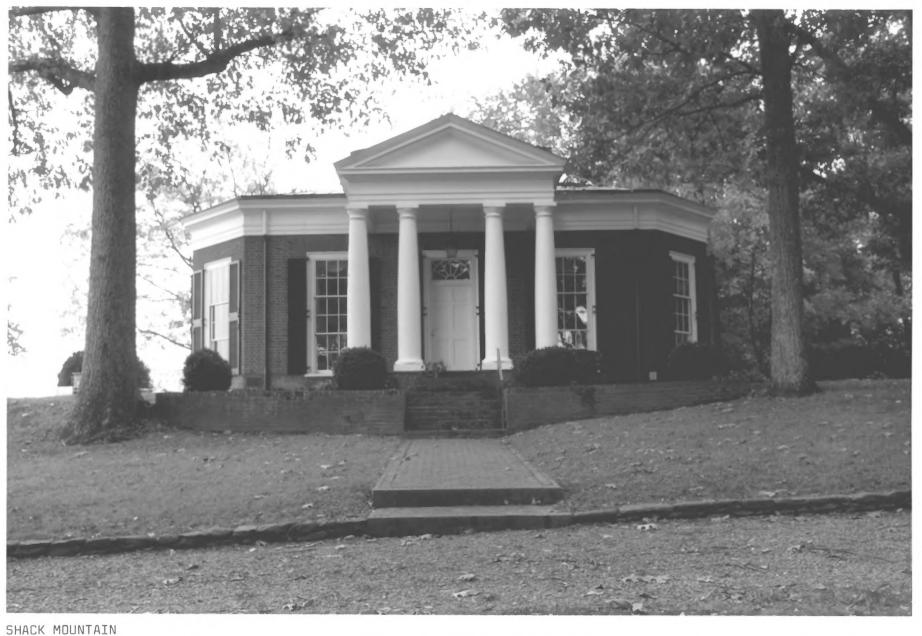

Albemarle County, Virginia North facade and field to north of house Photo by Virginia Landmarks Commission, 11/90

Albemarle County, Virginia
West (front) facade
Photo by Virginia Landmarks Commission, 11/90