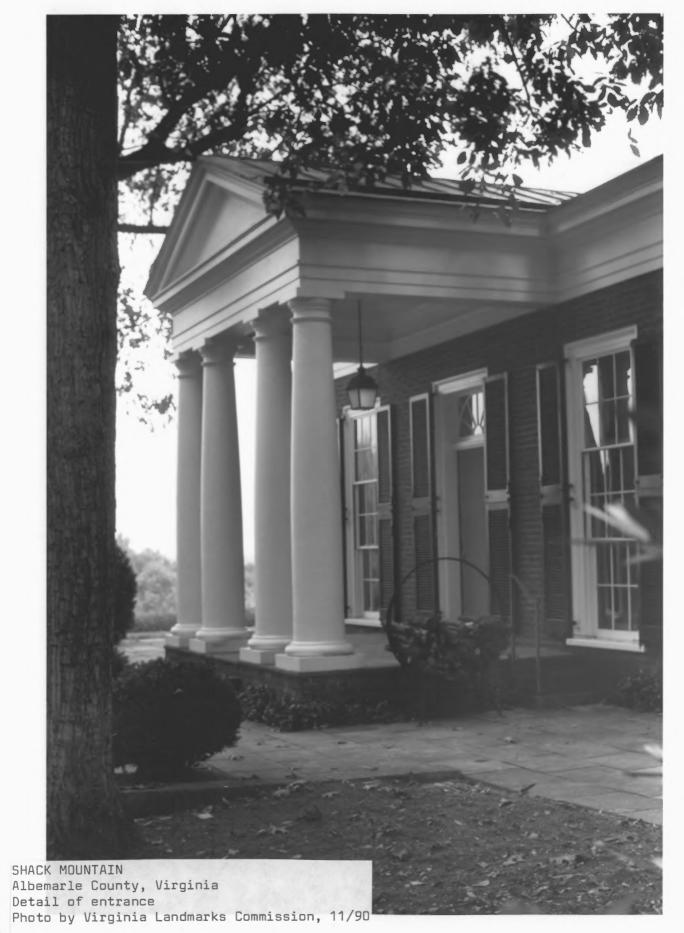

Albemarle County, Virginia North facade and field to north of house Photo by Virginia Landmarks Commission, 11/90

Albemarle County, Virginia
West (front) facade
Photo by Virginia Landmarks Commission, 11/90