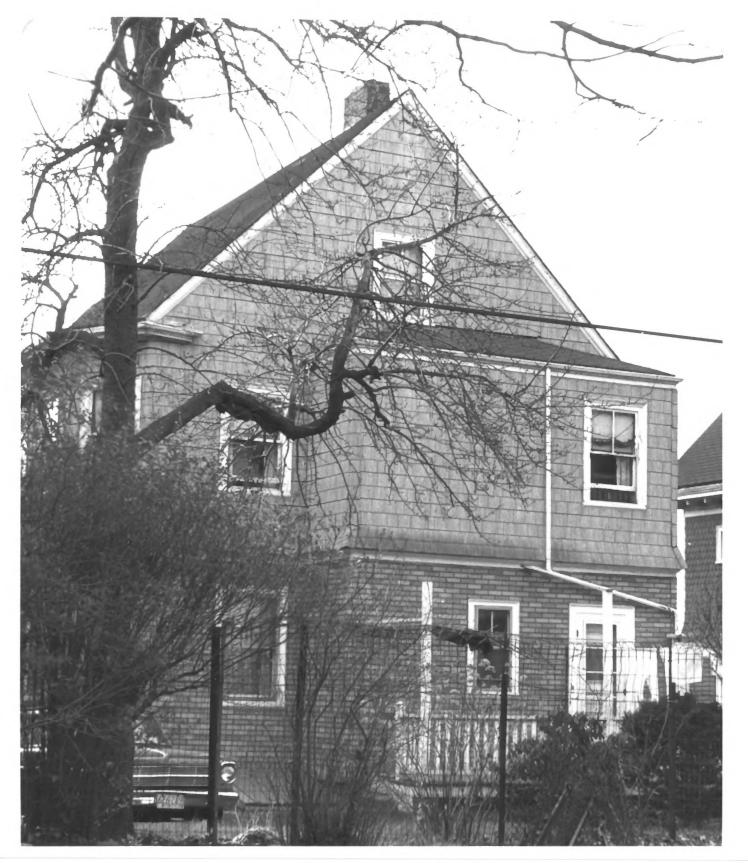

## **IDENTIFICATION**

DESCRIBE VIEW. DIRECTION. ETC. IF DISTRICT. GIVE BUILDING NAME & STREET North elevation taken from a position facing southwest PHOTO NO. 3