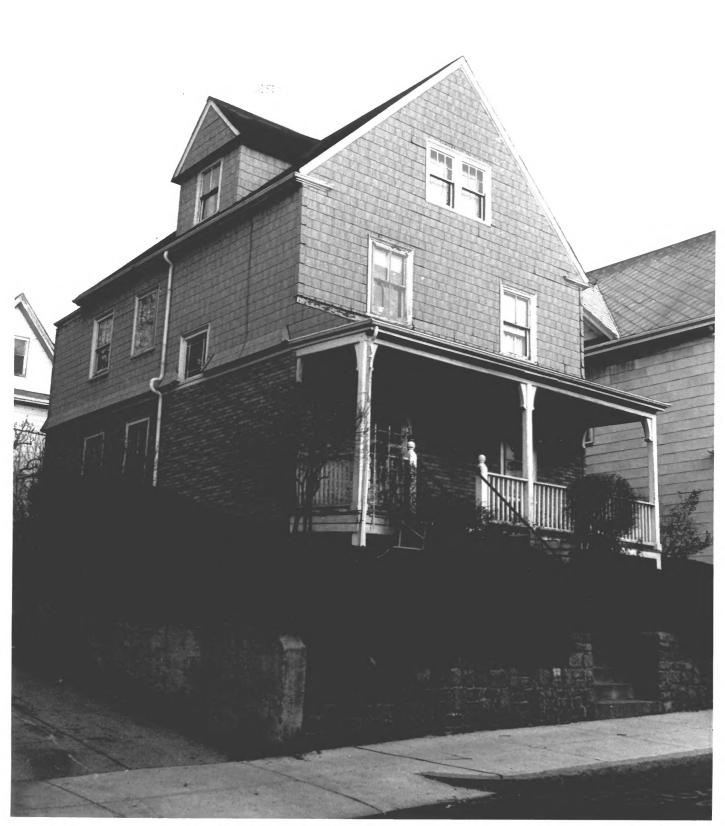

South and west elevation taken from a position facing northeast

Form No. 10-301a (Rev. 10-74)

> UNITED STATES DEPARTMENT OF THE INTERIOR NATIONAL PARK SERVICE