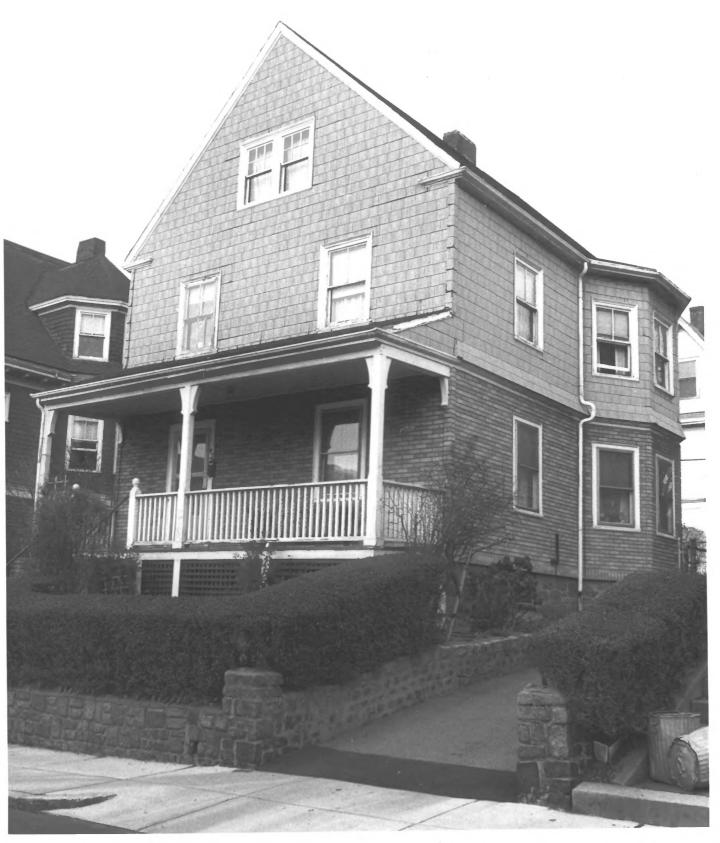

DESCRIBE VIEW, DIRECTION, ETC. IF DISTRICT, GIVE BUILDING NAME & STREET

PHOTO NO.

South and east elevations taken from a position facing northwest

Form No. 10-301a (Rev. 10-74)

> UNITED STATES DEPARTMENT OF THE INTERIOR NATIONAL PARK SERVICE