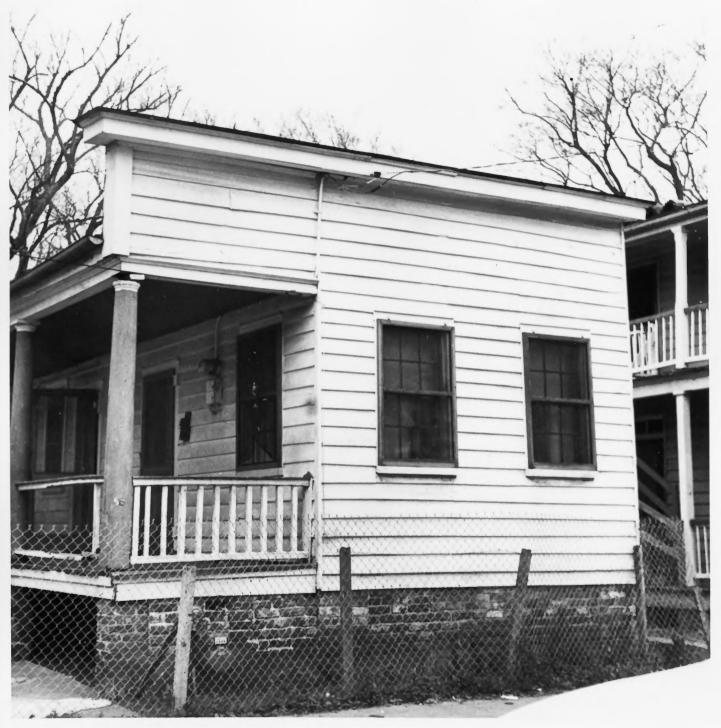

4 IDENTIFICATION

DESCRIBE VIEW, DIRECTION, ETC. IF DISTRICT, GIVE BUILDING NAME & STREET

**РНОТО NO.** 2

South and east facade looking northwest

Form No. 10-301a (Rev. 10-74)

> UNITED STATES DEPARTMENT OF THE INTERIOR NATIONAL PARK SERVICE