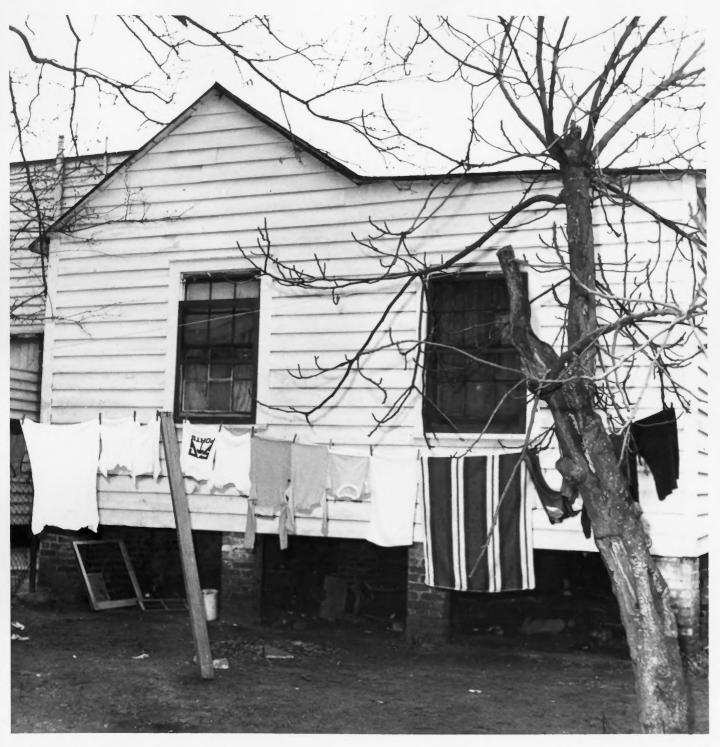

**IDENTIFICATION** 

DESCRIBE VIEW, DIRECTION, ETC. IF DISTRICT, GIVE BUILDING NAME & STREET

PHOTO NO