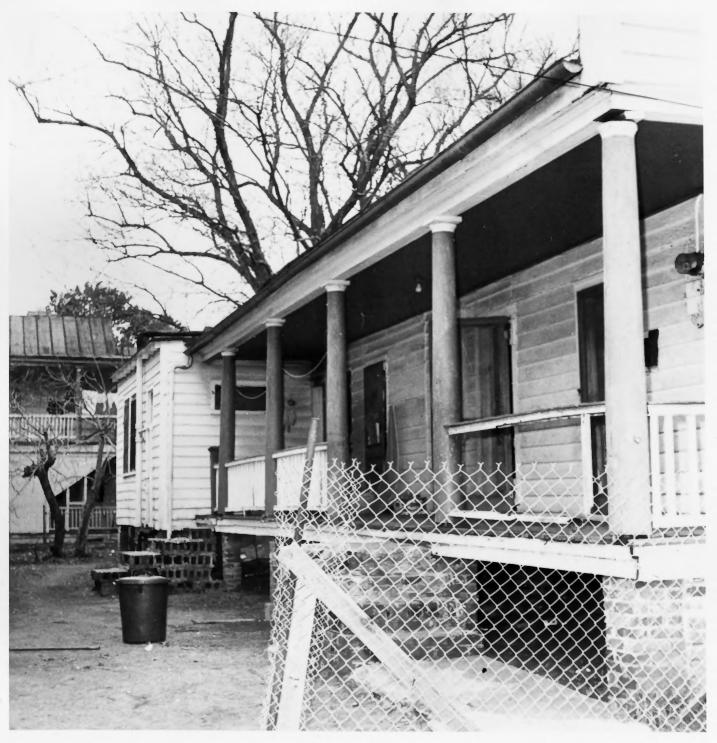

4 IDENTIFICATION

DESCRIBE VIEW, DIRECTION, ETC. IF DISTRICT, GIVE BUILDING NAME & STREET

PHOTO NO. 1

Northwest facade looking southeast

Form No. 10-301a (Rev. 10-74)

UNITED STATES DEPARTMENT OF THE INTERIOR NATIONAL PARK SERVICE