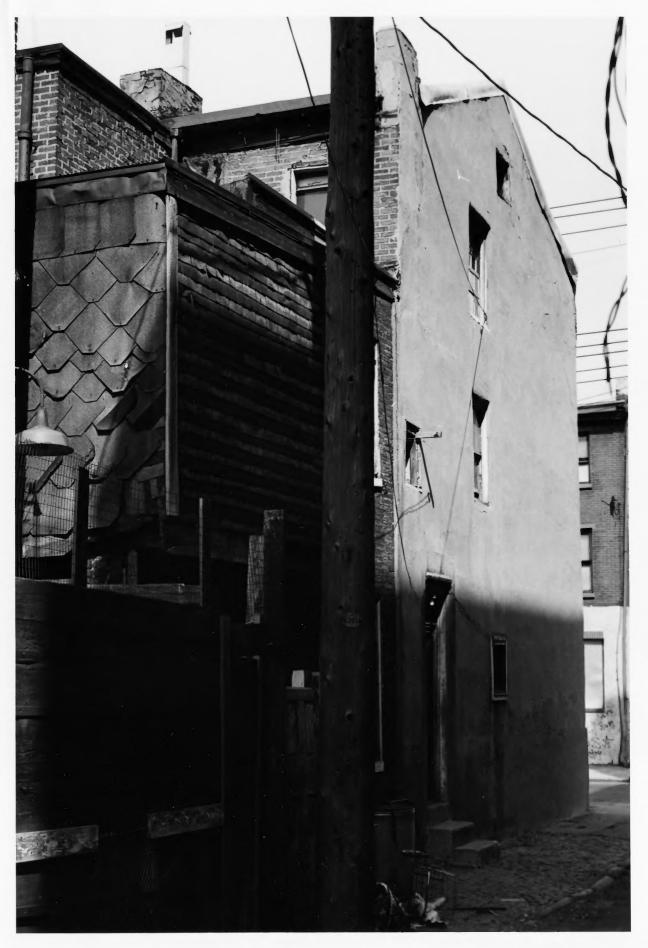

COUNTY Phila.

3 PHOTO REFERENCE

Victor Wilburn Associates

NEGATIVE FILED AT Victor Wilburn Associates, 7323 Georgia Avenue, N.W., Washington, D.C. 20012

4 IDENTIFICATION

DESCRIBE VIEW, DIRECTION, ETC. IF DISTRICT, GIVE BUILDING NAME & STREET Side Front Looking West

**РНОТО NO.** 3

UNITED STATES DEPARTMENT OF THE INTERIOR
NATIONAL PARK SERVICE