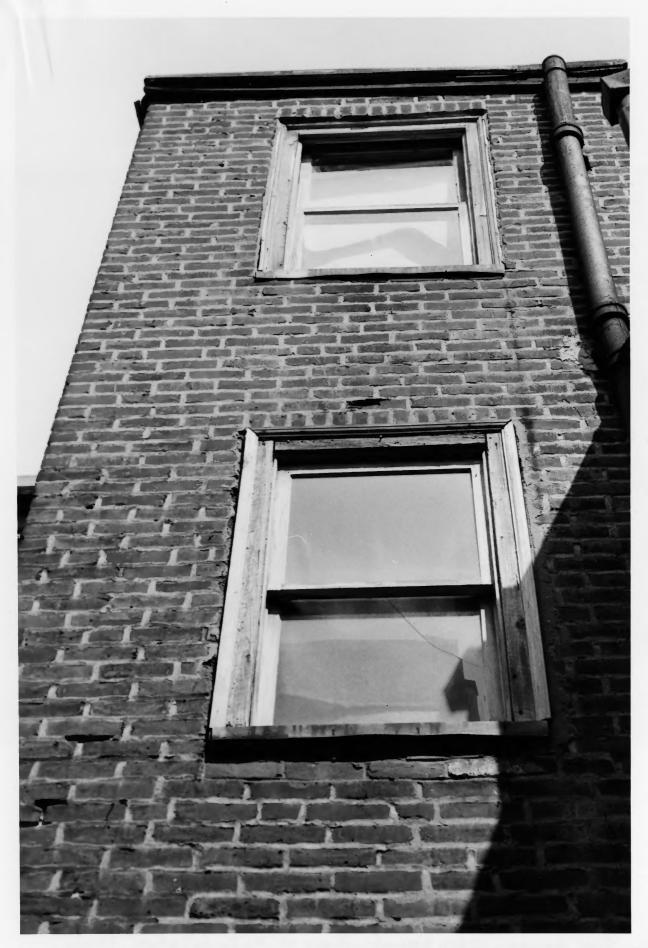

4 IDENTIFICATION

DESCRIBE VIEW, DIRECTION, ETC. IF DISTRICT, GIVE BUILDING NAME & STREET

Side (Rear) View Looking West

рното по. 4

UNITED STATES DEPARTMENT OF THE INTERIOR
NATIONAL PARK SERVICE