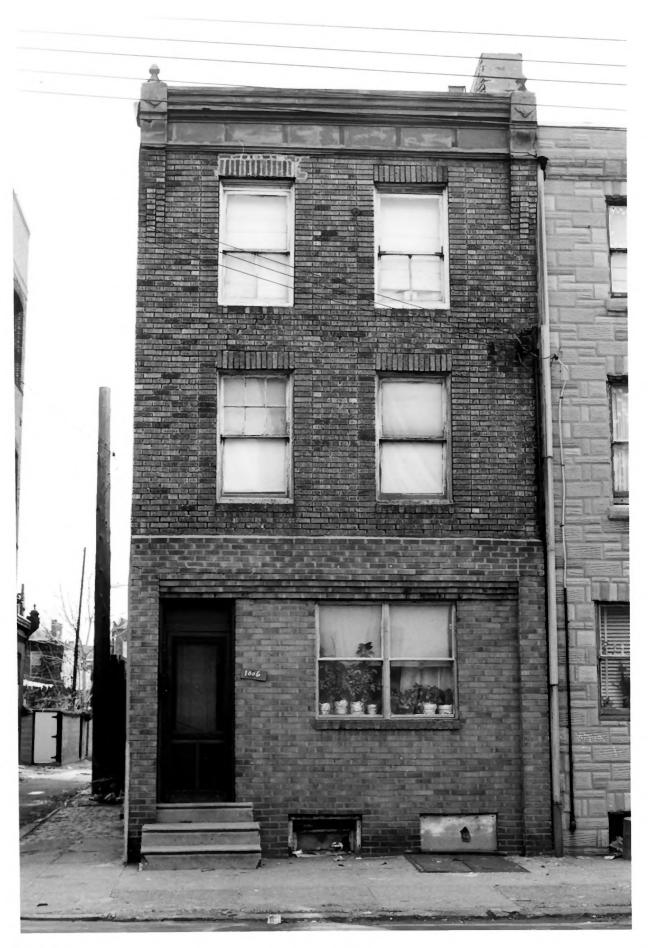

DESCRIBE VIEW, DIRECTION, ETC. IF DISTRICT, GIVE BUILDING NAME & STREET

PHOTO NO. 1

Front View Facing North

UNITED STATES DEPARTMENT OF THE INTERIOR
NATIONAL PARK SERVICE