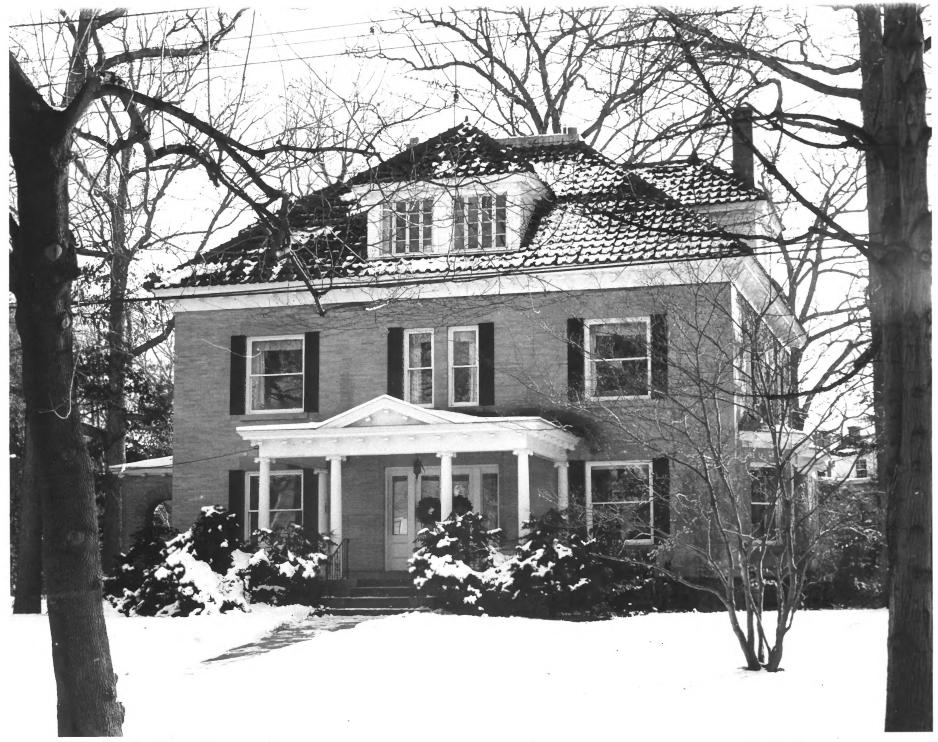

Irving Langmuir House, Schenectady, New York

NPS Photo 1975

Form No. 10-301a (Rev. 10-74)

UNITED STATES DEPARTMENT OF THE INTERIOR
NATIONAL PARK SERVICE

4 IDENTIFICATION

DESCRIBE VIEW, DIRECTION, ETC. IF DISTRICT, GIVE BUILDING NAME & STREET

PHOTO NO.

East and south elevations.