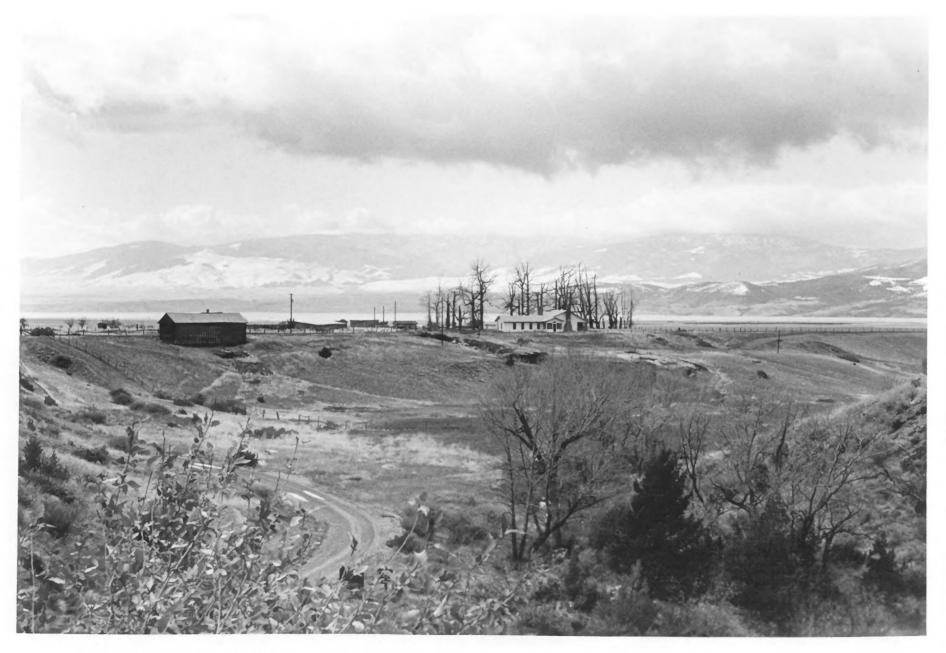

4 IDENTIFICATION

DESCRIBE VIEW, DIRECTION, ETC. IF DISTRICT, GIVE BUILDING NAME & STREET

PHOTO NO.

The ranch. View to the southwest from Avalanche Gulch.

3