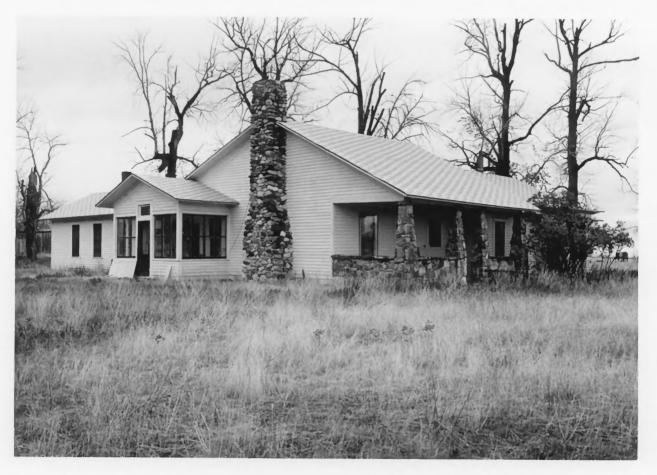

NEGATIVE FILED AT Historic Sites Survey, NPS

4 IDENTIFICATION

DESCRIBE VIEW, DIRECTION, ETC. IF DISTRICT, GIVE BUILDING NAME & STREET

PHOTO NO.

Ranchhouse. Northwest side and front.

1

Jænnette D. Rankin Residence (Wellington D. Rankin Ranch) Avalanche Gulch, Montana