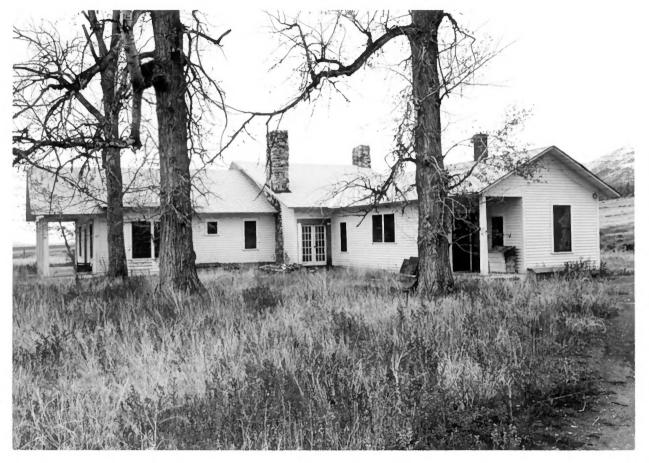

4 IDENTIFICATION

DESCRIBE VIEW, DIRECTION, ETC. IF DISTRICT, GIVE BUILDING NAME & STREET

PHOTO NO.

Ranchhouse. Rear view from southeast.

2

Form No. 10-301a (Rev. 10-74)

UNITED STATES DEPARTMENT OF THE INTERIOR
NATIONAL PARK SERVICE