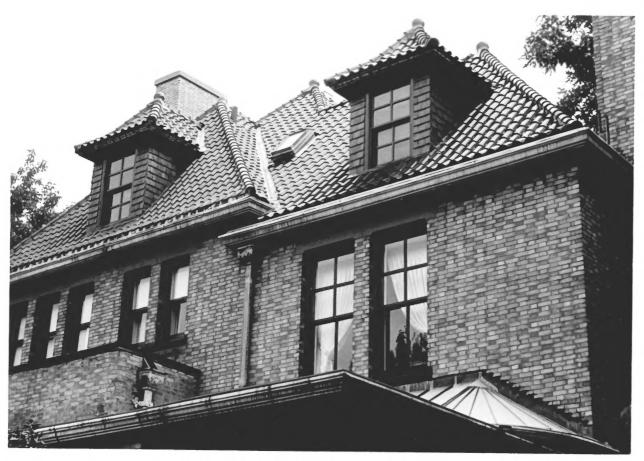

| EFERENCE                | STORAS.               |          |                |                  |         |
|   | PHOTO CREDIT           | Unknown                 |                       |          | DATE OF PHOTO  | Early 20th       | century |
|   | NEGATIVE FILED AT      | Evanston Hi             | storical Soc          | ciety    |                |                  |         |
| 4 | IDENTIFI               | CATION                  |                       |          |                |                  |         |
|   | DESCRIBE VIEW, DIF     | ECTION, ETC. IF DISTRIC | I, GIVE BUILDING NAME | & STREET |                | ΡΗΟΤΟ ΝΟ.        |         |
|   | West                   | side and fr             | ont (south)           | facade.  |                | 4                |         |



UNITED STATES DEPARTMENT OF THE INTERIOR NATIONAL PARK SERVICE

# NATIONAL REGISTER OF HISTORIC PLACES PROPERTY PHOTOGRAPH FORM



### SEE INSTRUCTIONS IN HOW TO COMPLETE NATIONAL REGISTER FORMS TYPE ALL ENTRIES -- ENCLOSE WITH PHOTOGRAPH

| AND/OR COMMON          | Dawes 1 | Mansion  | and the     |    |                |                   |
|------------------------|---------|----------|-------------|----|----------------|-------------------|
| LOCATIO                | N       |          |             |    |                |                   |
| CITY. TOWN<br>Evanston |         | ion (    | VICINITY OF |    | COUNTY<br>COOK | STATE<br>Illinois |
| PHOTO RI               | EFEREN  | ICE      |             |    |                |                   |
| PHOTO CREDIT           | George  | R