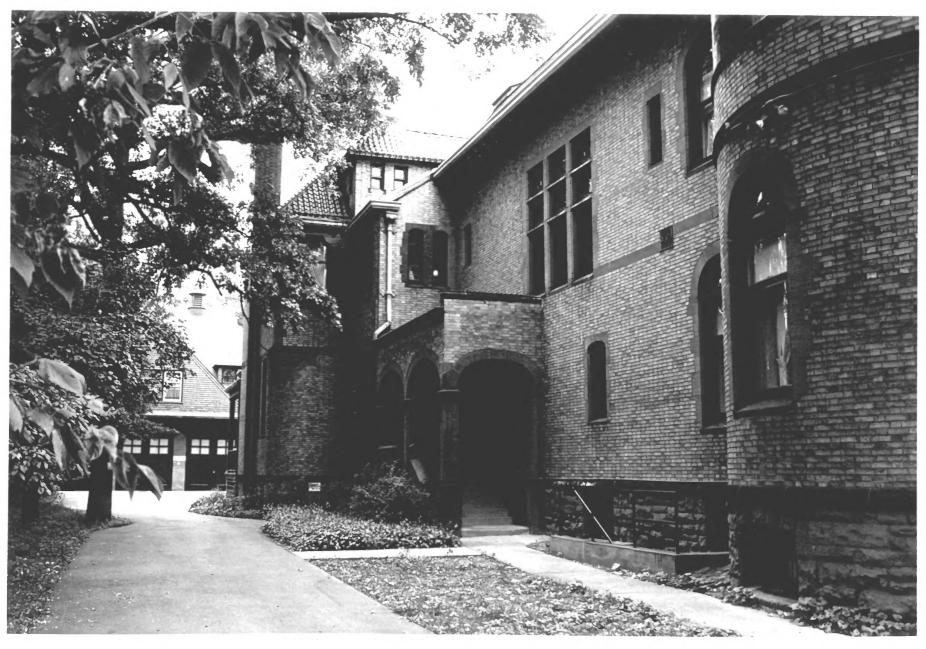

| VICINITY OF        |        | COUNTY<br>COOK | STATE<br>Illinois |  |
| 3 | PHOTO RI               | FERE         | NCE             | WISSERED E         | MARKS. |                |                   |  |
|   | PHOTO CREDIT           | George       | R. Ada          | ms, AASLH          |        | DATE OF PHOTO  | September 1975    |  |
|   | NEGATIVE FILED AT      | Histor       | ic Site         | s Survey, N        | IPS    |                |                   |  |
| 4 | IDENTIFIC              | CATIO        | N               |                    |        |                |                   |  |
|   | DESCRIBE VIEW, DIR     | ECTION, ETC. | IF DISTRICT, GI | VE BUILDING NAME & | STREET |                | ΡΗΟΤΟ ΝΟ.         |  |

Front (south) facade and east side.

1



> UNITED STATES DEPARTMENT OF THE INTERIOR NATIONAL PARK SERVICE

### NATIONAL REGISTER OF HISTORIC PLACES PROPERTY PHOTOGRAPH FORM



#### SEE INSTRUCTIONS IN HOW TO COMPLETE NATIONAL REGISTER FORMS TYPE ALL ENTRIES -- IENCLOSE WITH PHOTOGRAPH

| 1 | NAME                                              |                  |                  |                              |              |                |            |                   |
|---|---------------------------------------------------|------------------|------------------|------------------------------|--------------|----------------|------------|-------------------|
|   | HISTORIC                                          | Henry            | Gates            | Dawes House                  |              |                |