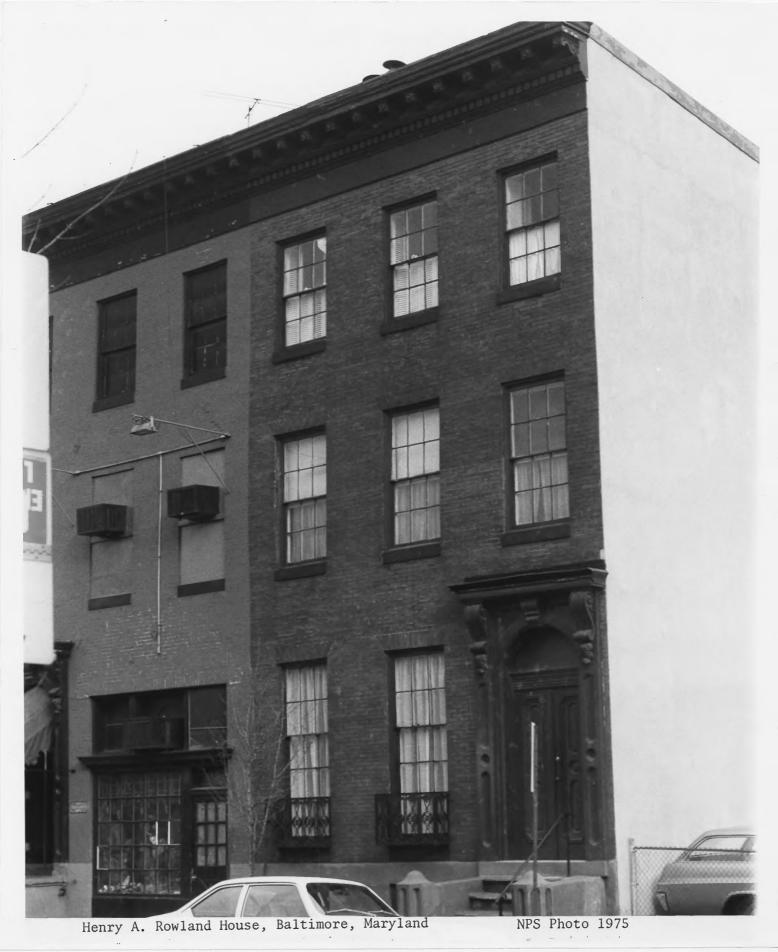

TYPE ALL ENTRIES -- ENCLOSE WITH PHOTOGRAPH

1 NAME

HISTORIC

Henry A. Rowland House

AND/OR COMMON

915 Cathederal

2 LOCATION

CITY JOWN Baltimore \_\_\_VICINITY OF

Maryland

county Baltimore

3 PHOTO REFERENCE

PHOTO CREDIT National Park Service

DATE OF PHOTO 1975

NEGATIVE FILED AT Historic Sites Survey

4 IDENTIFICATION

DESCRIBE VIEW, DIRECTION, ETC. IF DISTRICT, GIVE BUILDING NAME & STREET

PHOTO NO.