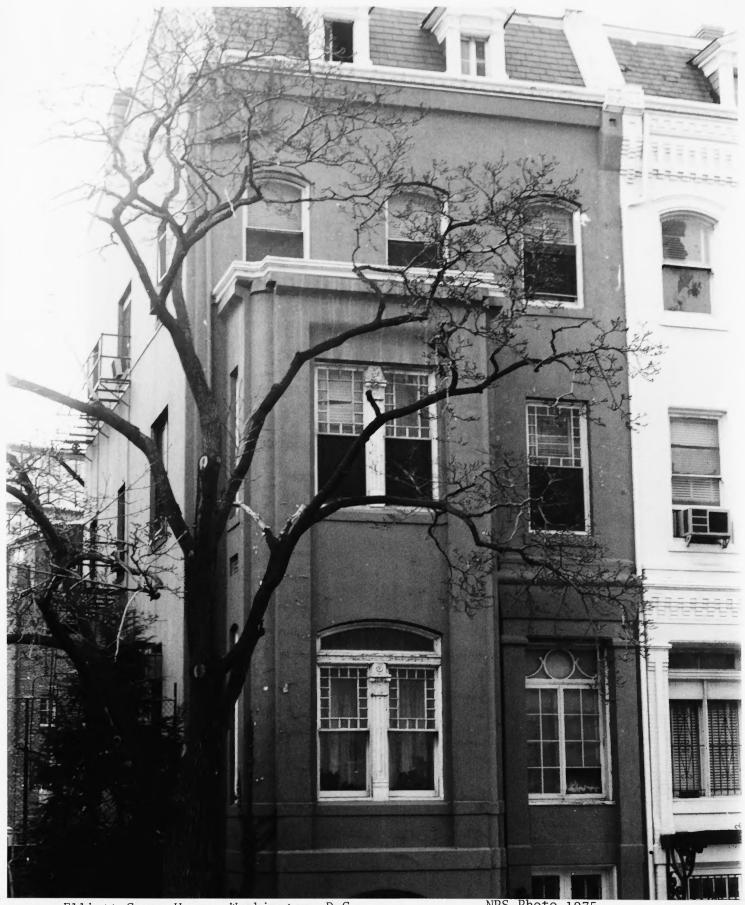

Elliott Coues House, Washington, D.C.

NPS Photo 1975

Form No. 10-301a (Rev. 10-74)

UNITED STATES DEPARTMENT OF THE INTERIOR
NATIONAL PARK SERVICE

1 NAME

HISTORIC Elliott Coues House

AND/OR COMMON

1726 N Street NW

**2 LOCATION** 

Washington

\_\_\_VICINITY OF

D.C.

PHOTO NO.

Front Elevation