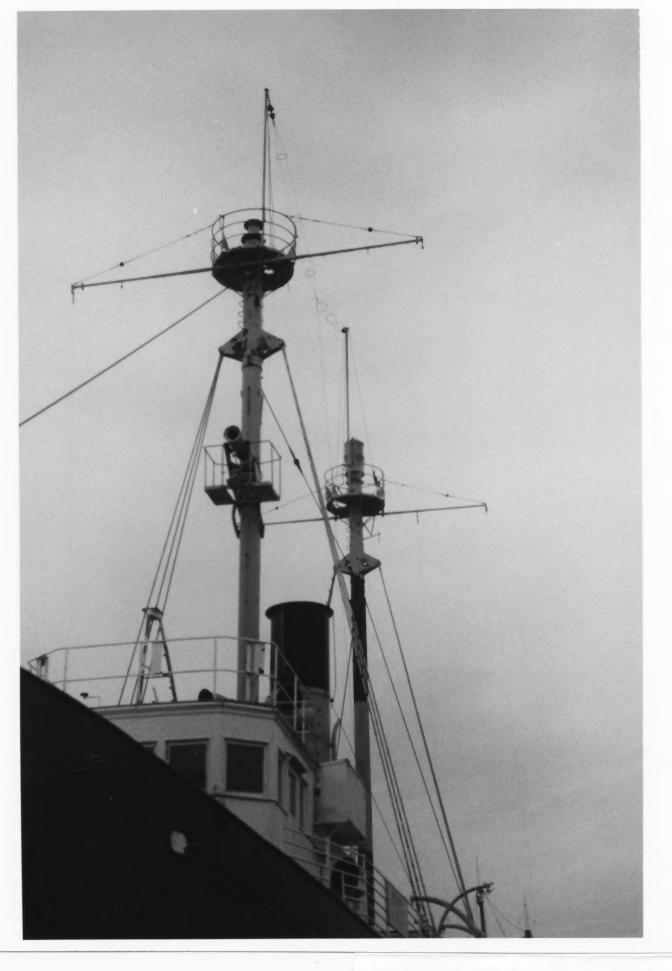

LIGHTSHIP NO. 83, Kirkland, Washington Photo by James P. Delgado, 1988 (NPS) Northwest Seaport, Inc. Masts and lights, Photo #4

LIGHTSHIP NO. 83, Kirkland, Washington Photo by James P. Delgado, 1988 (NPS) Northwest Seaport, Inc. Ship's Fog Bell, Photo #3