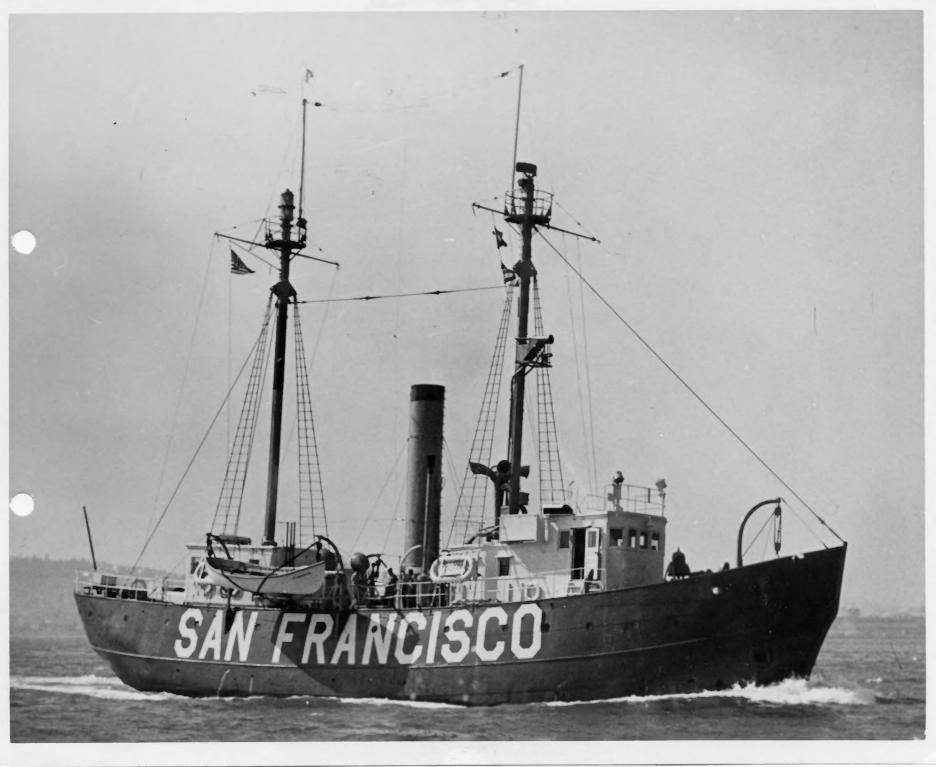

LIGHTSHIP NO. 83, Kirkland, Washington U.S. Coast Guard Photo, n.d. Northwest Seaport, Inc. Outboard profile, Photo #1

LIGHTSHIP NO. 83, Kirkland, Washington Photo by James P. Delgado, 1988 (NPS) Northwest Seaport, Inc. View of port bow and hawse, Photo #2