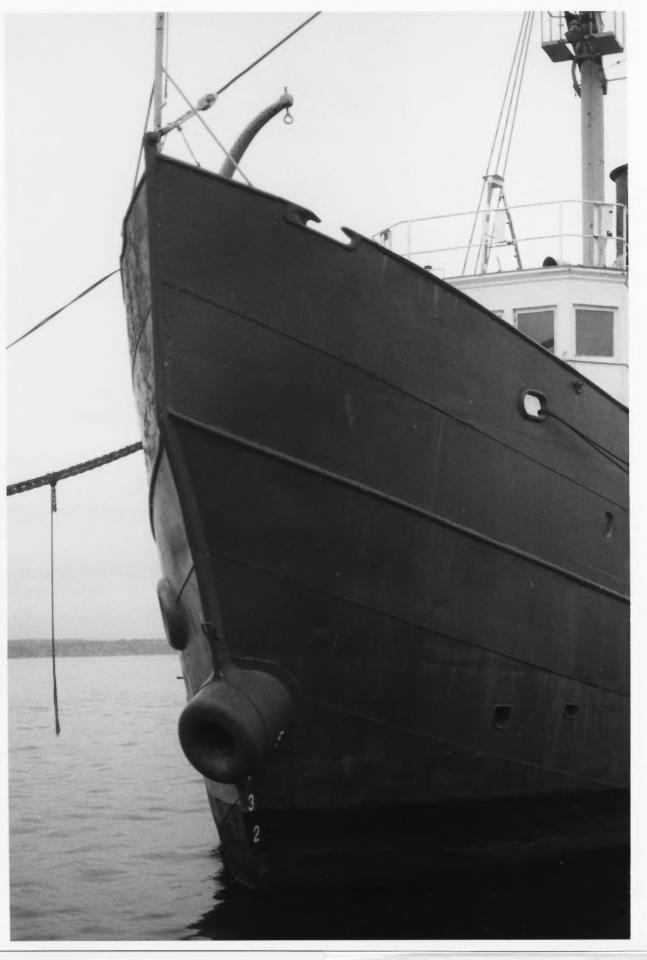

LIGHTSHIP NO. 83, Kirkland, Washington U.S. Coast Guard Photo, n.d. Northwest Seaport, Inc. Outboard profile, Photo #1

LIGHTSHIP NO. 83, Kirkland, Washington Photo by James P. Delgado, 1988 (NPS) Northwest Seaport, Inc. View of port bow and hawse, Photo #2