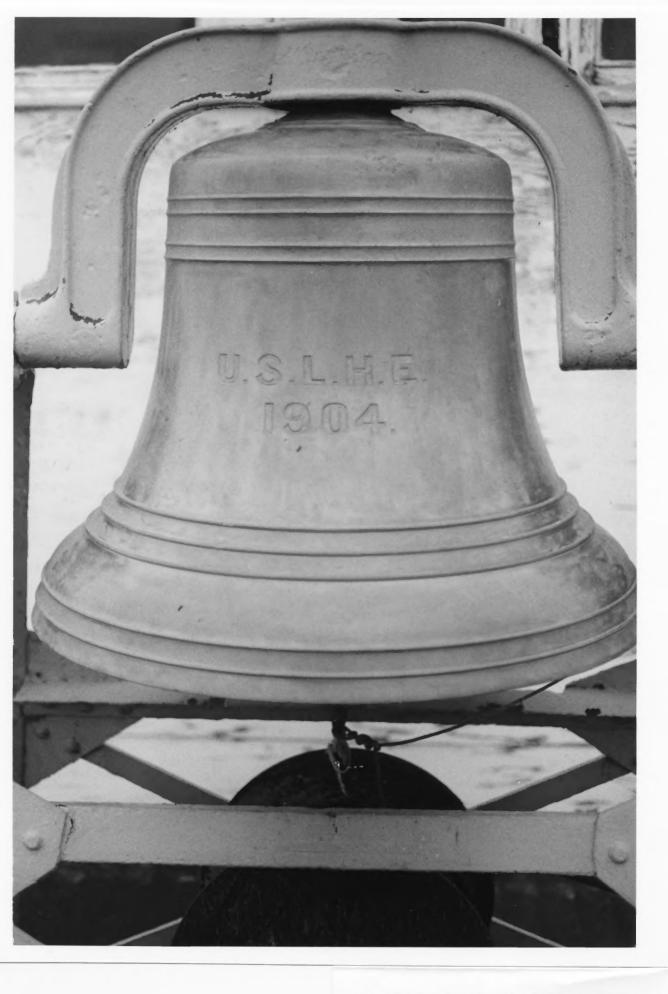

LIGHTSHIP NO. 83, Kirkland, Washington Photo by James P. Delgado, 1988 (NPS) Northwest Seaport, Inc. Masts and lights, Photo #4

LIGHTSHIP NO. 83, Kirkland, Washington Photo by James P. Delgado, 1988 (NPS) Northwest Seaport, Inc. Ship's Fog Bell, Photo #3