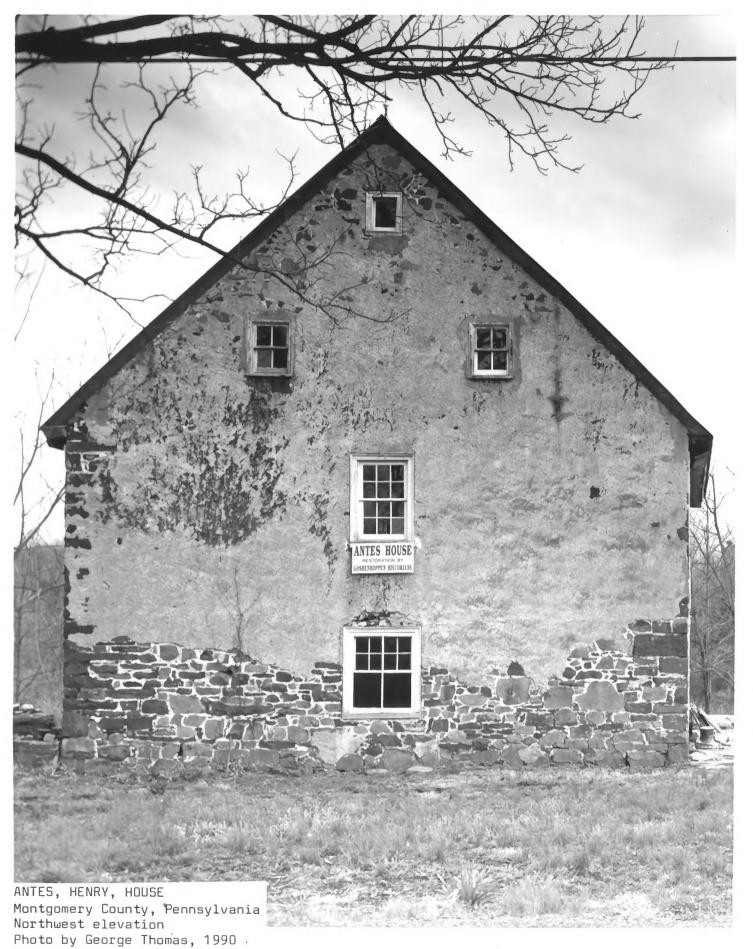

Henry Antas House Upper Frederick Township, Montgowery County George E. Thomas 1990 Clip Group, Ire. LOOKING Southeast. Lower level of Affic #17

Henry Antes House your Frederick Township, Montgowery County, PA Unknown Historic View c. 1910 PA Historical & Museum Commission Looking South at Northeast & Northwest Elevations

Henry Antes House yper Frederick Township, Montgowery County, PA Historic Vew C. 1880-1890 Schwenberfelter Library Looking East at Southwest & Northwest Elevations

Henry Antes House upper Frederick Township, Montgomery County, PA UNKNOWN Historic View c. 1915 PA Historical i Museum Commission Looking East at Southwest: Northwest Elwahous

Montgomery County, Pennsylvania Historic view, Southwest & Northwest elevations Photographer unknown, c. 1900