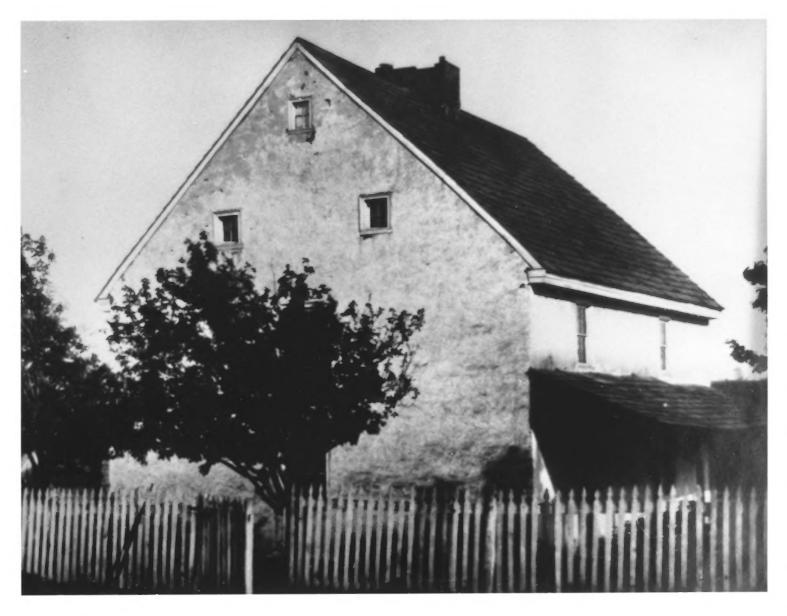

Henry Antes House yper Frederick Township, Montgowery County, PA Historic Vew C. 1880-1890 Schwenberfelter Library Looking East at Southwest & Northwest Elevations

Henry Antes House upper Frederick Township, Montgomery County, PA UNKNOWN Historic View c. 1915 PA Historical i Museum Commission Looking East at Southwest: Northwest Elwahous

Montgomery County, Pennsylvania Historic view, Southwest & Northwest elevations Photographer unknown, c. 1900