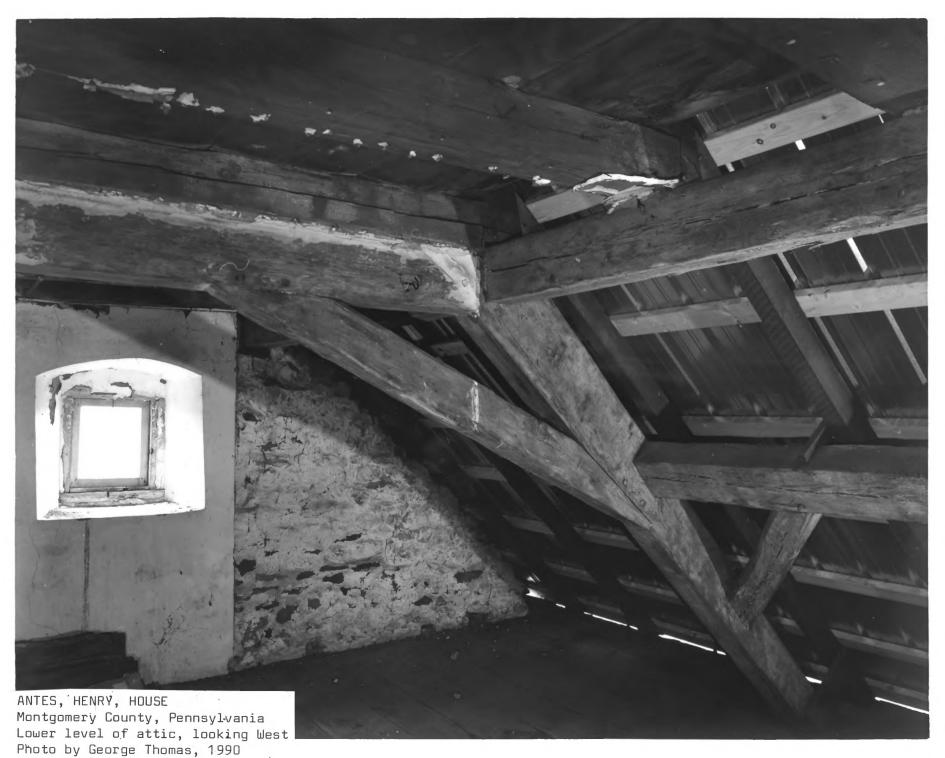

Henry Antas House Upper Frederick Township, Montgowery County George E. Thomas 1990 Clip Group, Ire. LOOKING Southeast. Lower level of Affic #17

Henry Antes House your Frederick Township, Montgowery County, PA Unknown Historic View c. 1910 PA Historical & Museum Commission Looking South at Northeast & Northwest Elevations