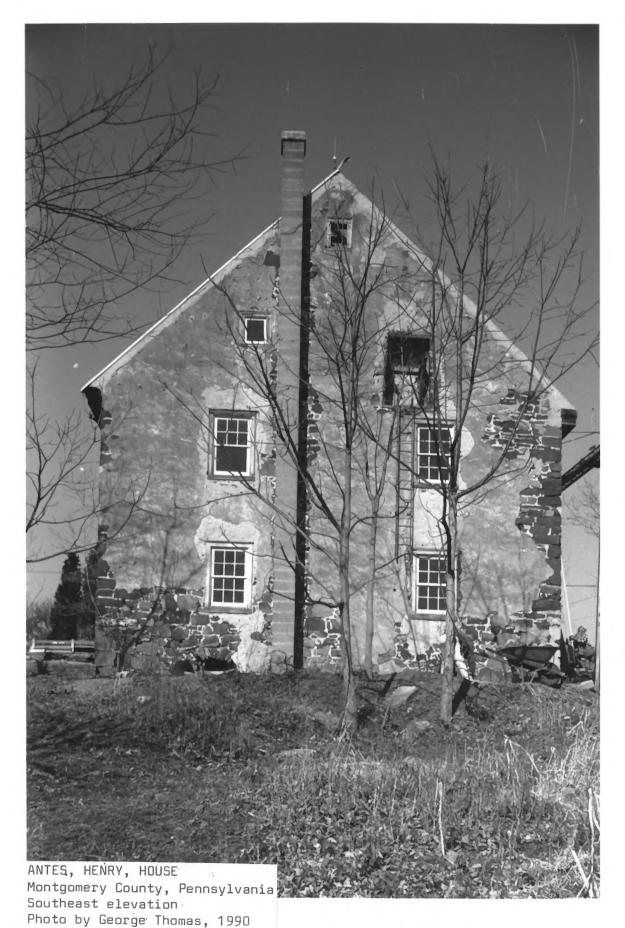

Henry Antas House Upper Frederick Township, Montgowery County George E. Thomas 1990 Clip Group, Ire. LOOKING Southeast. Lower level of Affic #17

Henry Antes House your Frederick Township, Montgowery County, PA Unknown Historic View c. 1910 PA Historical & Museum Commission Looking South at Northeast & Northwest Elevations