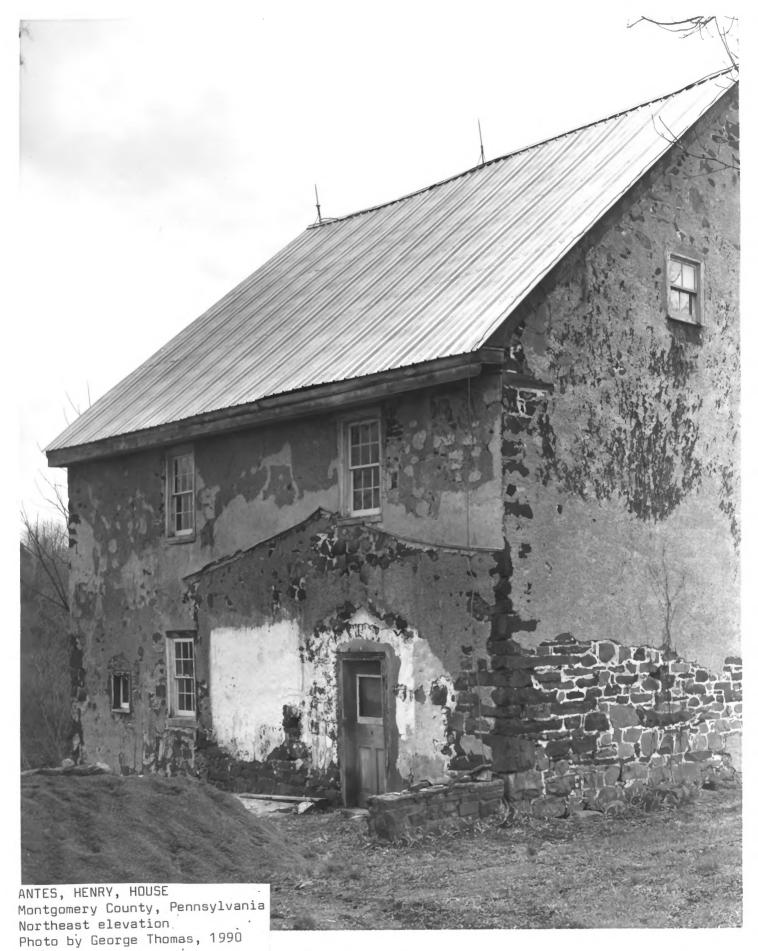

Henry Antas House Upper Frederick Township, Montgowery County George E. Thomas 1990 Clip Group, Ire. LOOKING Southeast. Lower level of Affic #17

Henry Antes House your Frederick Township, Montgowery County, PA Unknown Historic View c. 1910 PA Historical & Museum Commission Looking South at Northeast & Northwest Elevations

Henry Antes House yper Frederick Township, Montgowery County, PA Historic Vew C. 1880-1890 Schwenberfelter Library Looking East at Southwest & Northwest Elevations

Henry Antes House upper Frederick Township, Montgomery County, PA UNKNOWN Historic View c. 1915 PA Historical i Museum Commission Looking East at Southwest: Northwest Elwahous

Montgomery County, Pennsylvania Historic view, Southwest & Northwest elevations Photographer unknown, c. 1900