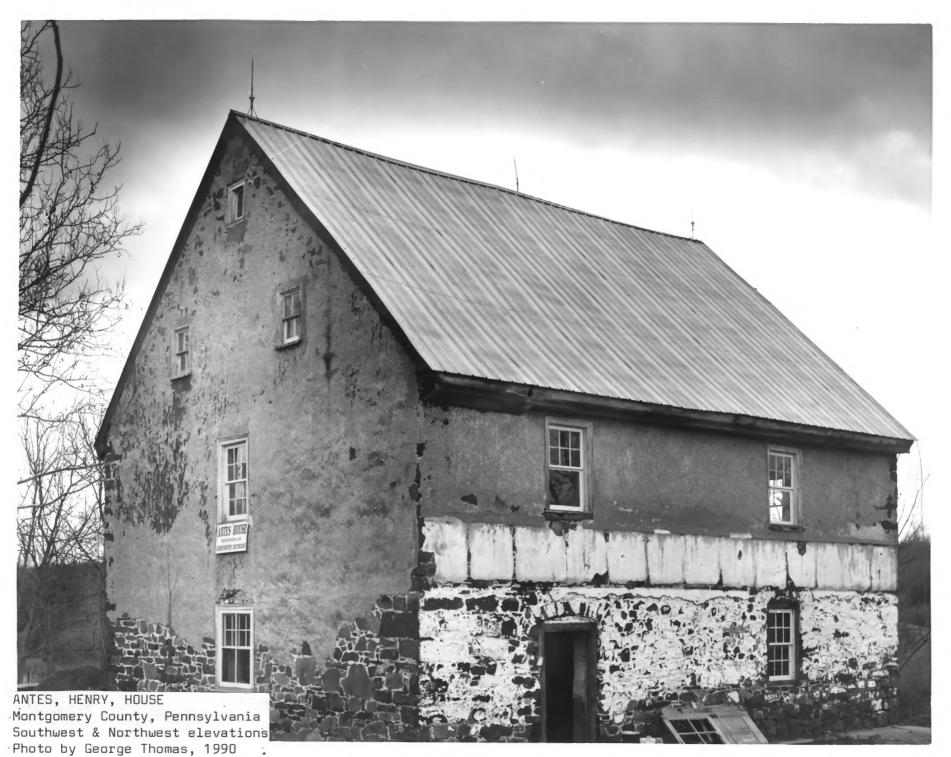

Henry Antas House Upper Frederick Township, Montgowery County George E. Thomas 1990 Clip Group, Ire. LOOKING Southeast. Lower level of Affic #17

Henry Antes House your Frederick Township, Montgowery County, PA Unknown Historic View c. 1910 PA Historical & Museum Commission Looking South at Northeast & Northwest Elevations

Henry Antes House yper Frederick Township, Montgowery County, PA Historic Vew C. 1880-1890 Schwenberfelter Library Looking East at Southwest & Northwest Elevations

Henry Antes House upper Frederick Township, Montgomery County, PA UNKNOWN Historic View c. 1915 PA Historical i Museum Commission Looking East at Southwest: Northwest Elwahous

Montgomery County, Pennsylvania Historic view, Southwest & Northwest elevations Photographer unknown, c. 1900