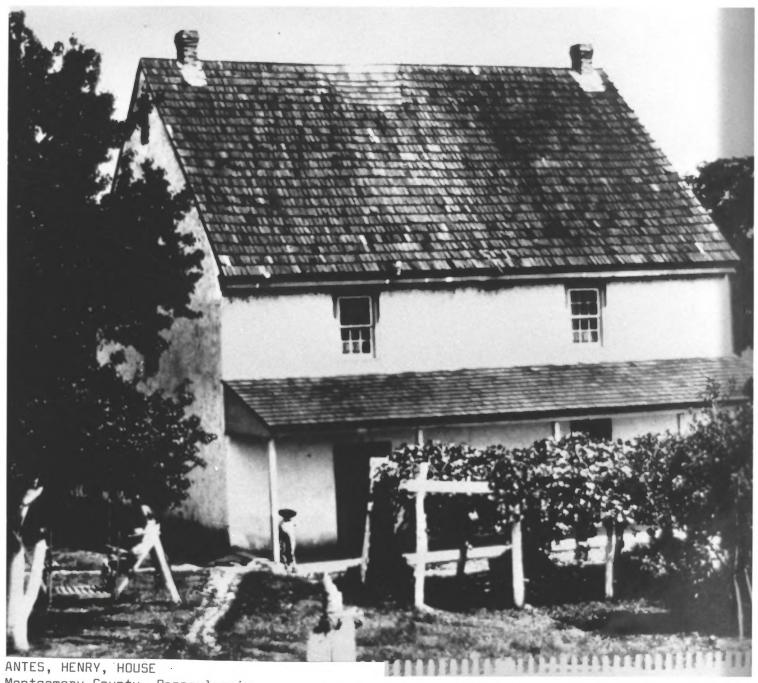

Montgomery County, Pennsylvania Historic view, Southwest & Northwest elevations Photographer unknown, c. 1900