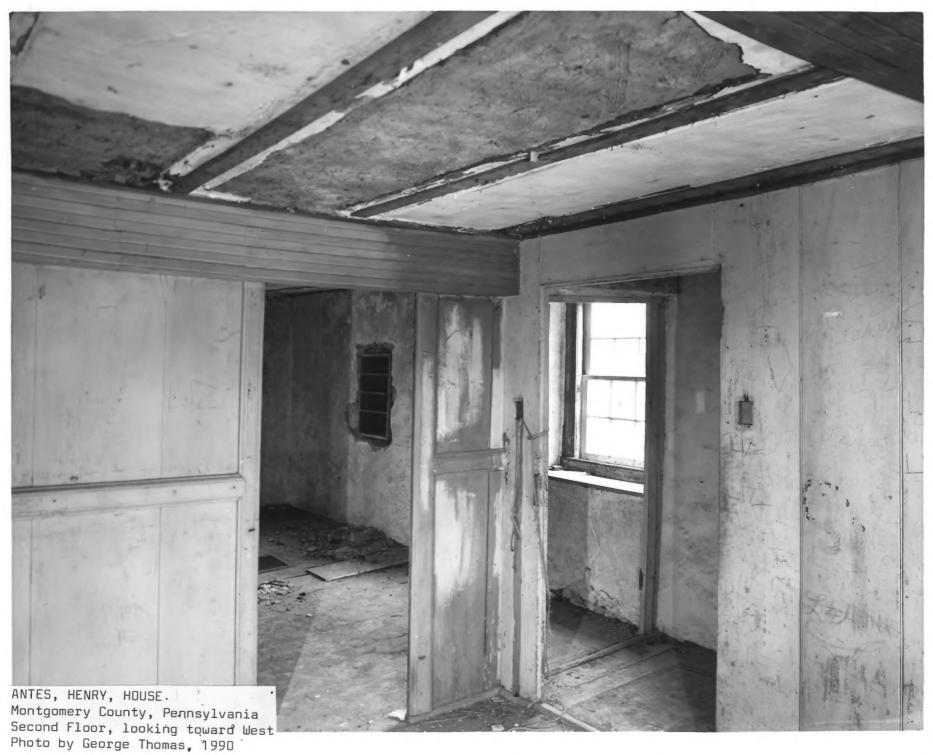

Henry Antes House Upper Frederick Township, Montgomery County, PA George E. Thomas ClioGroup, Inc. Looking Northwest in Kuche at window on Northwest wall #10



Henry Antes House Upper Frederick Township, Montgomery County, DA Timothy M. Noble Cho Coroup, Inc.

Looking East in Stube (Southwest room)



Henry Antio House Upper Frederick Township, Montgoniery County Timothy M. Noble Cho. Group, Irc. 2nd floor Built-in Copposard, Detail of Lock #13



Henry Antes House Opper Frederick Township Ocorox & Tromas PAG Chia Group . Inc. LOOKing East in 1st floor Kauner (SE ROOM) # 12



Henry Antas House Upper Frederick Township, Montgowery County George E. Thomas 1990 Clip Group, Ire. LOOKING Southeast. Lower level of Affic #17



Henry Antes House your Frederick Township, Montgowery County, P