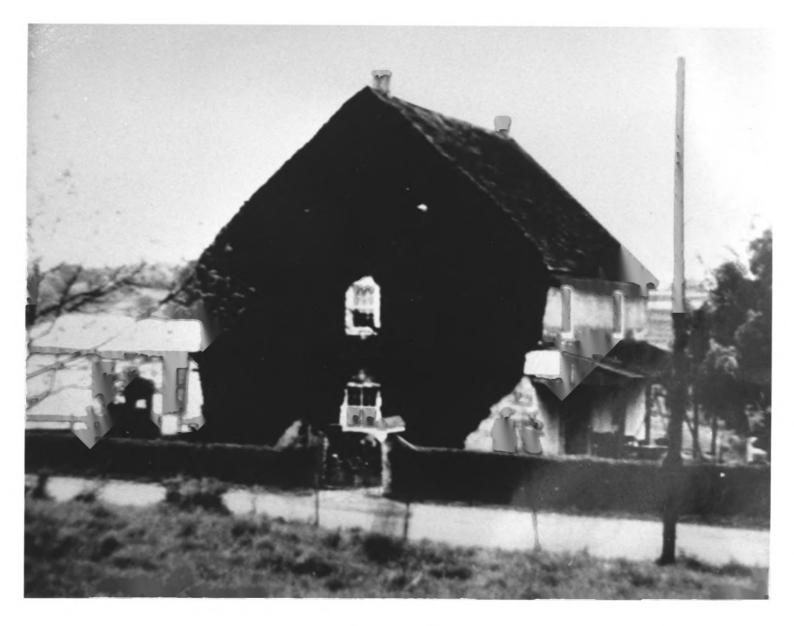

Henry Antas House Upper Frederick Township, Montgowery County George E. Thomas 1990 Clip Group, Ire. LOOKING Southeast. Lower level of Affic #17

Henry Antes House your Frederick Township, Montgowery County, PA Unknown Historic View c. 1910 PA Historical & Museum Commission Looking South at Northeast & Northwest Elevations