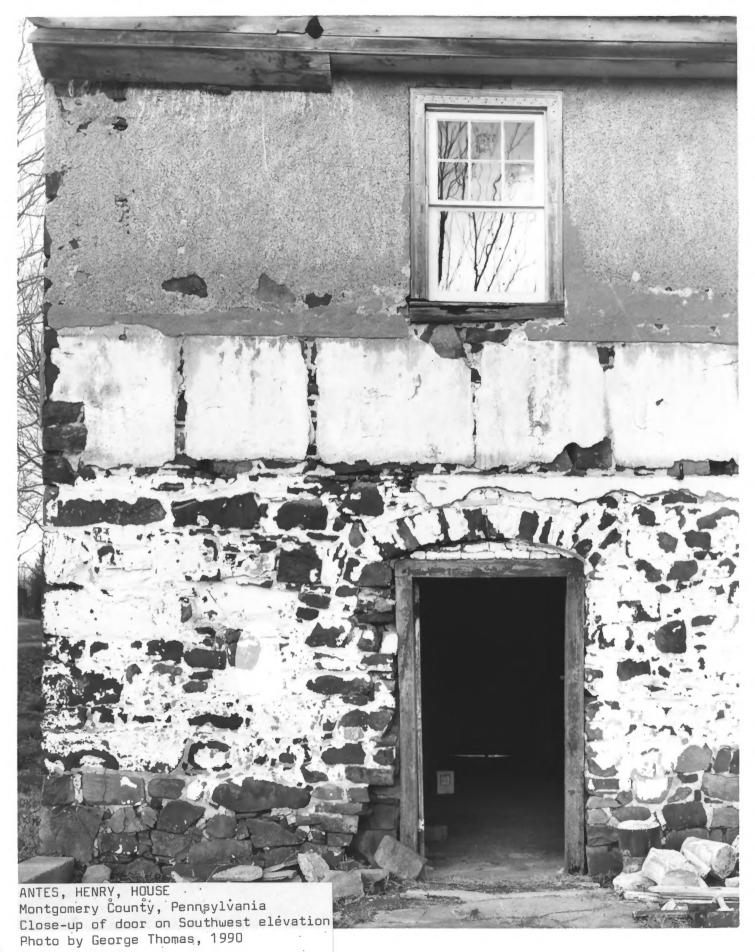

Henry Antas House Upper Frederick Township, Montgowery County George E. Thomas 1990 Clip Group, Ire. LOOKING Southeast. Lower level of Affic #17

Henry Antes House your Frederick Township, Montgowery County, PA Unknown Historic View c. 1910 PA Historical & Museum Commission Looking South at Northeast & Northwest Elevations

Henry Antes House yper Frederick Township, Montgowery County, PA Historic Vew C. 1880-1890 Schwenberfelter Library Looking East at Southwest & Northwest Elevations

Henry Antes House upper Frederick Township, Montgomery County, PA UNKNOWN Historic View c. 1915 PA Historical i Museum Commission Looking East at Southwest: Northwest Elwahous

Montgomery County, Pennsylvania Historic view, Southwest & Northwest elevations Photographer unknown, c. 1900