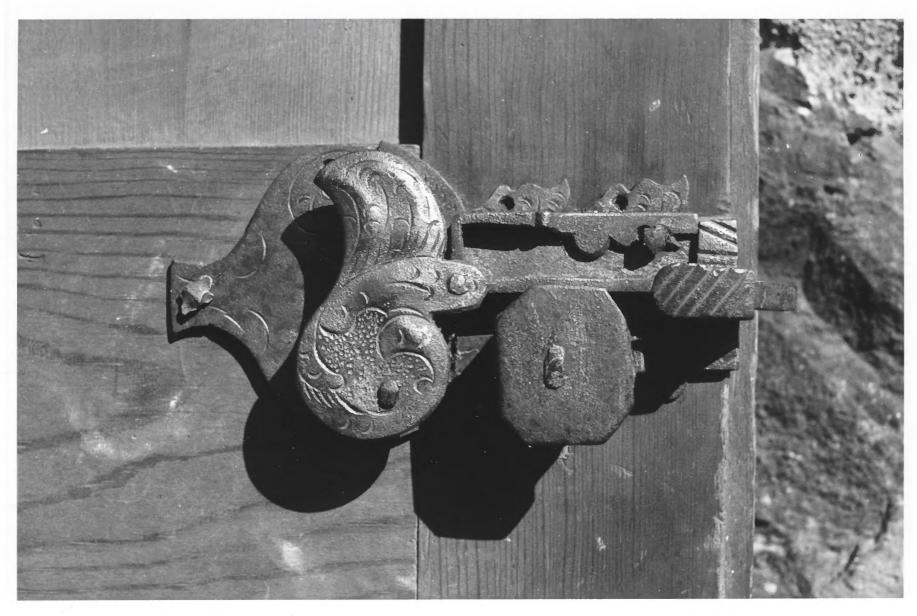

Looking East in Stube (Southwest room)

Henry Antio House Upper Frederick Township, Montgoniery County Timothy M. Noble Cho. Group, Irc. 2nd floor Built-in Copposard, Detail of Lock #13

Henry Antes House Opper Frederick Township Ocorox & Tromas PAG Chia Group . Inc. LOOKing East in 1st floor Kauner (SE ROOM) # 12