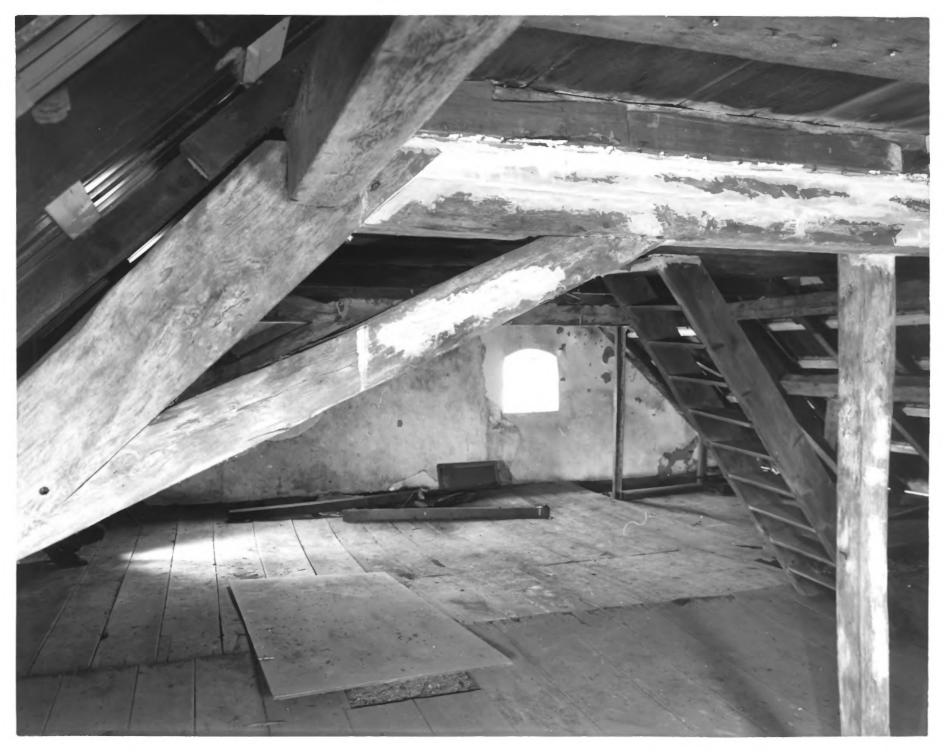

Henry Antas House Upper Frederick Township, Montgowery County George E. Thomas 1990 Clip Group, Ire. LOOKING Southeast. Lower level of Affic #17

Henry Antes House your Frederick Township, Montgowery County, PA Unknown Historic View c. 1910 PA Historical & Museum Commission Looking South at Northeast & Northwest Elevations