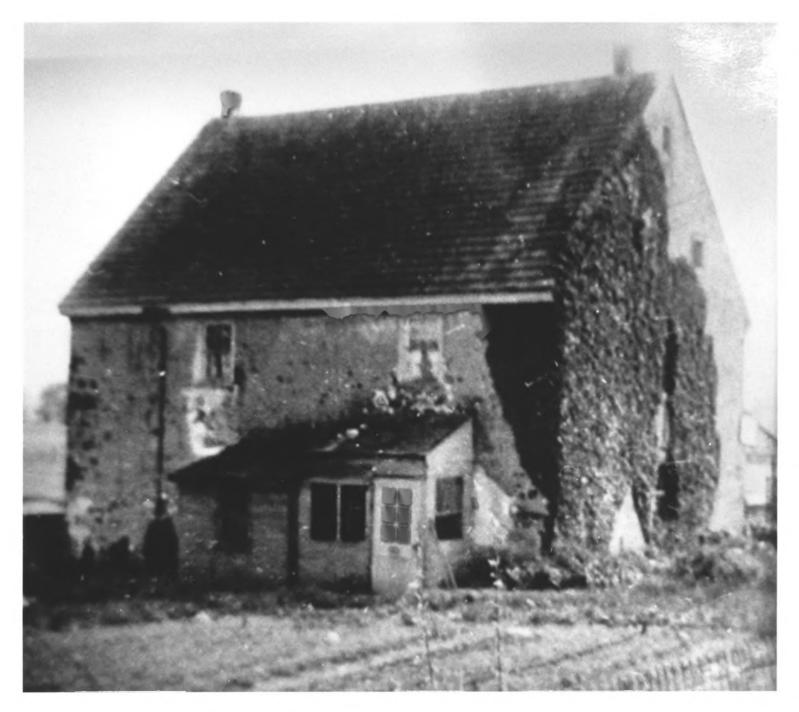

Henry Antas House Upper Frederick Township, Montgowery County George E. Thomas 1990 Clip Group, Ire. LOOKING Southeast. Lower level of Affic #17

Henry Antes House your Frederick Township, Montgowery County, PA Unknown Historic View c. 1910 PA Historical & Museum Commission Looking South at Northeast & Northwest Elevations