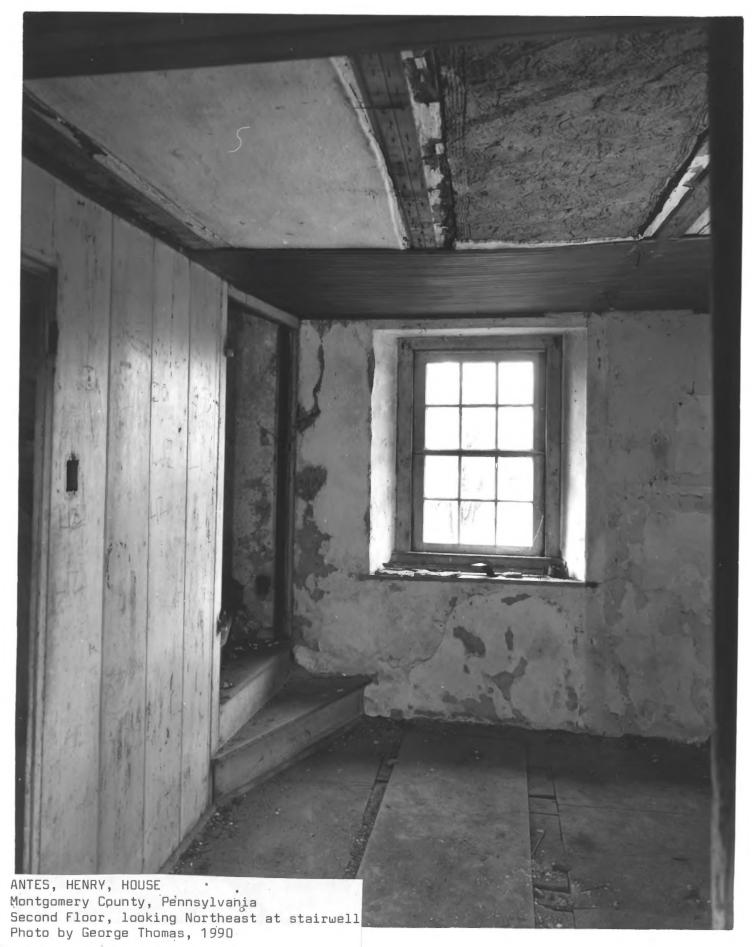

Looking East in Stube (Southwest room)

Henry Antio House Upper Frederick Township, Montgoniery County Timothy M. Noble Cho. Group, Irc. 2nd floor Built-in Copposard, Detail of Lock #13

Henry Antes House Opper Frederick Township Ocorox & Tromas PAG Chia Group . Inc. LOOKing East in 1st floor Kauner (SE ROOM) # 12