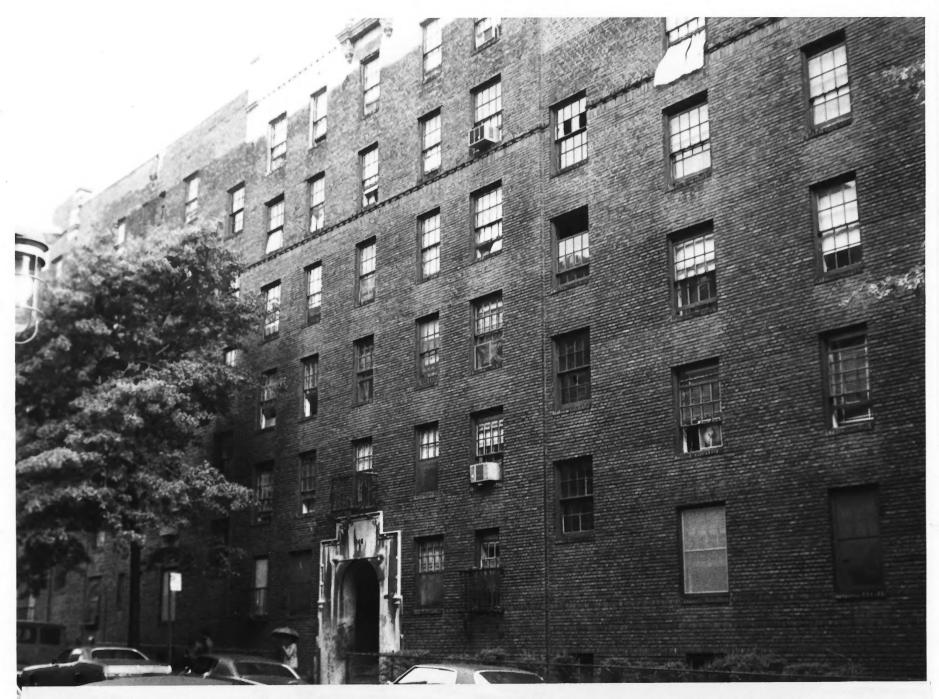

Matthew Henson Residence (Dunbar Apartments), 246 W. 150th Street, New York, New York Photo by ABC for NPS, 1974

| Form No.<br>(7/72)   | 10-301a UNITED STATES DEPARTMENT OF THE INTERIOR<br>NATIONAL PARK SERVICE | New York             |                  |  |
|----------------------|---------------------------------------------------------------------------|----------------------|------------------|--|
|                      | PROPERTY PHOTOGRAPH FORM                                                  | FOR NPS USE ONLY     | FOR NPS USE ONLY |  |
| S                    | (Type all entries - attach to or enclose with photo                       | ograph) ENTRY NUMBER | DATE             |  |
| <b>z</b> [.          | NAME                                                                      |                      |                  |  |
| 0                    | COMMON: Dunbar Apartm.ents (Matthew Henson residence)                     |                      |                  |  |
|                      | AND/OR HISTORIC:                                                          |                      |                  |  |
| ⊢ 2.                 | LOCATION                                                                  |                      |                  |  |
| U                    | street and NUMBER: 246 W.150th Street                                     |                      |                  |  |
| )                    | CITY OR TOWN:<br>New York                                                 |                      |                  |  |
| R                    |                                                                           |                      |                  |  |
| F                    | CODE                                                                      | COUNTY:              | CODE             |  |
| 5                    | New York 36                                                               | New York             | 061              |  |
| Z 3. PHOTO REFERENCE |                                                                           |                      |                  |  |
| -                    | PHOTO CREDIT: Afro-American Bicentennial Corporation                      |                      |                  |  |
| ш                    | Negative filed at:<br>Afro-American Bicentennial Corporation              |                      |                  |  |
| ш [4                 | IDENTIFICATION                                                            | -                    |                  |  |
| s F                  | DESCRIBE VIEW, DIRECTION, ETC.                                            |                      |                  |  |
|                      | Front elevation                                                           |                      |                  |  |
|                      |                                                                           |                      |                  |  |
|                      |                                                                           |                      |                  |  |
|                      |                                                                           |                      |                  |  |
|                      |                                                                           |                      |                  |  |