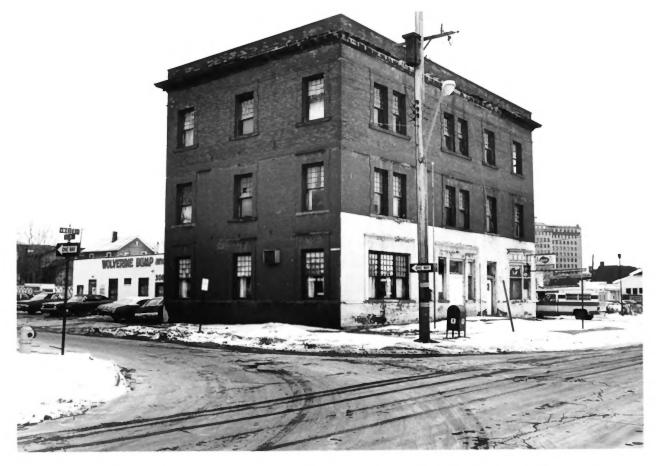

Durant-Dort Carriage Company Office 315 West Water Street Flint, Michigan

Photo No. 1
By: Ralph J. Christian, AASLH
Negative at: Historic Sites Survey
Date: February, 1977

View: Front (southeast) facade and southwest end