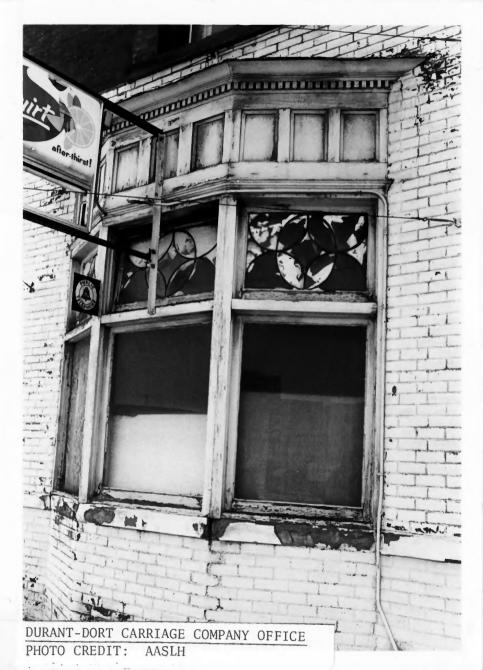

Durant-Dort Carriage Company Office 315 West Water Street Flint, Michigan

Photo No. 3
By: Ralph J. Christian, AASLH
Negative at: Historic Sites Survey
Date: February, 1977

View: Bay window on front (southeast) facade