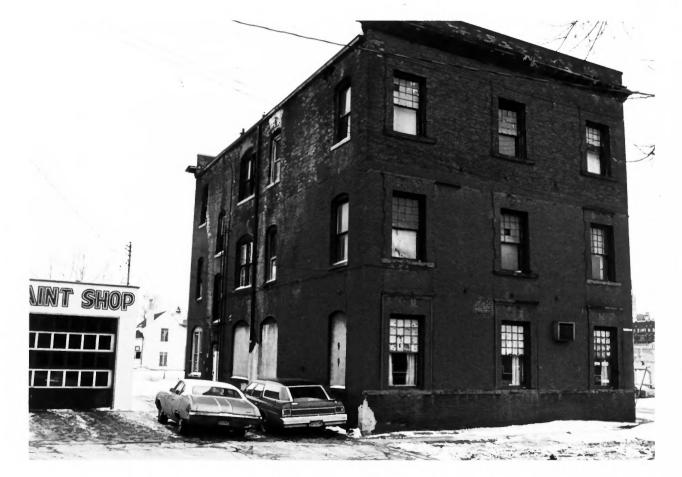

Durant-Dort Carriage Company Office 315 West Water Street Flint, Michigan

Photo No. 2
By: Ralph J. Christian, AASLH
Negative at: Historic Sites Survey
Date: February, 1977

View: Rear (northwest) facade and southwest end