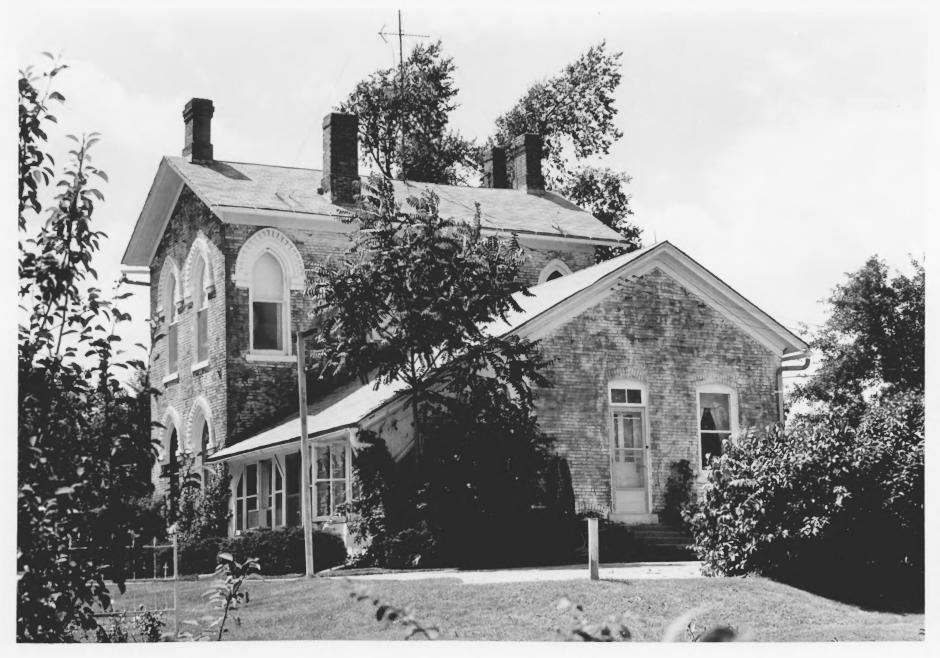

| OCATION            | James B.         | MegAel   | nouse     |                |      |
|--------------------|------------------|----------|-----------|----------------|------|
| STREET AND NUMBER  | :                |          |           |                |      |
|                    | Weaver Park Road |          |           |                |      |
| CITY OR TOWN:      |                  | ALIX IVO |           |                |      |
|                    | Bloomfiel        | Ld       |           |                |      |
| STATE:             |                  |          | CODE COU  | NTY:           | C    |
|                    | Iowa             |          | 19        | Davis          | 6    |
| HOTO REFERENCE     |                  |          |           |                | 10   |
| PHOTO CREDIT:      | George R.        | Adams    | AASLH     |                |      |
| DATE OF PHOTO:     | June 1974        |          |           |                |      |
| NEGATIVE FILED AT: |                  |          |           | Survey, NPS    |      |
|                    |                  | 1100     | L St., N. | W., Washington | D.C. |
| DENTIFICATION      |                  |          |           | -              |      |
| DESCRIBE VIEW, DIE | RECTION, ETC.    |          |           |                |      |
|                    |                  |          |           | trance on sout |      |