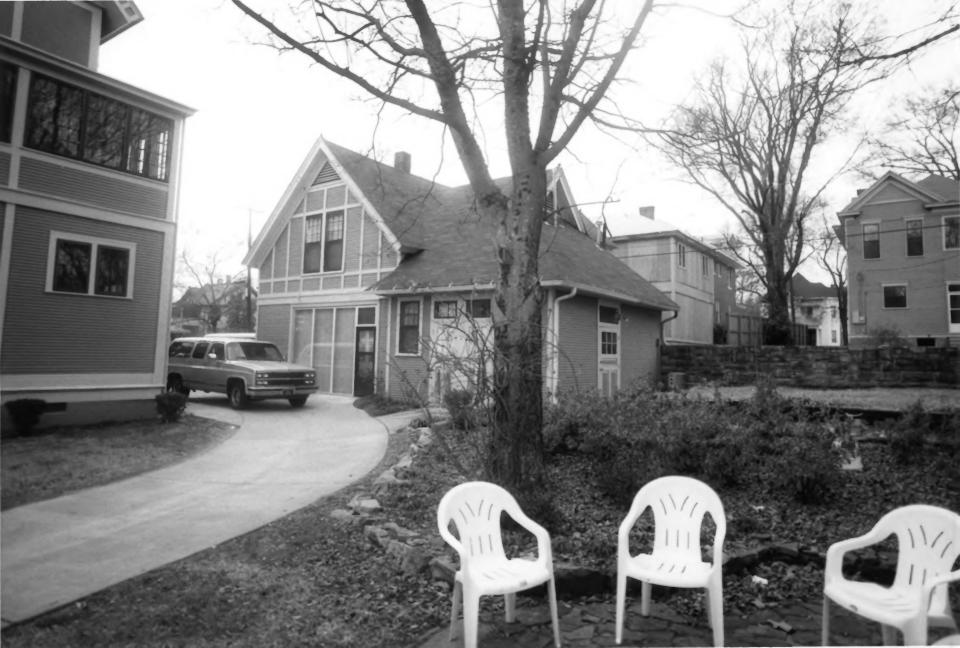

JOSEPH THYLOR ROBINSON HOUSE Little Rock, PULASKI COUNTY, ARKANSAS PHOTO BY: MARK CHRIST FEBRUARY 8, 1994 NEGATIVE ON FILE AT ARKANSAS HISTOKIC PRESERVATION PROGRAM VIEW FROM WEST

JOSEPH TAYLOR ROBINSON HOUSE; CARRIAGE HOUSE LITTLE ROCK, PULASKI COUNTY, ARKHNSAS PHOTO BY MARK CHRIST FEBRUARY B, 1994 NEGATIVE ON FILE AT ARKANSAS HISTORIC PRESERVATION PROGRAM VIEW FROM NORTHEAST