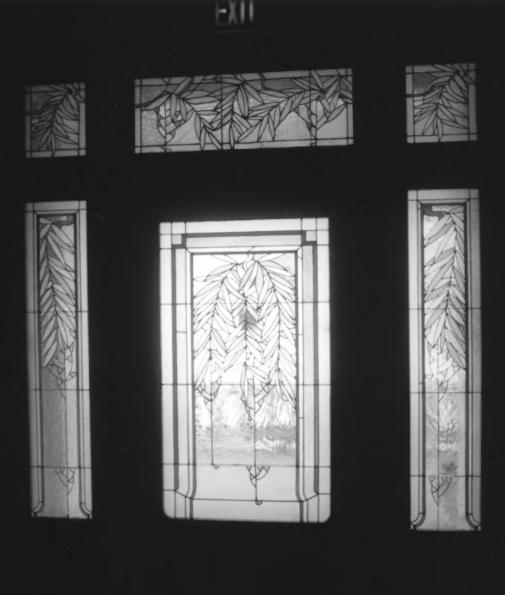

JOSEPH TAYLOR ROBINSON HOUSE LITTLE ROCK, PULASKI COUNTY, ARKANSAS PHOTO BY: LYNNE BRADDOCK FEBRUARY 8, 1994 NEGATIVE ON FILE AT ARKANSAS HISTORIC PRESERVATION PROBRIAM MAIN ENTRANCE

JOSEPH TAYLOR ROBINSON HOUSE LITTLE ROCK, PULASKI COUNTY, ARKANSAS PHOTO BY: LYNNE BRADDOCK FEBRUARY 8, 1994 NEGATIVE ON FILE AT ARKANSAS HISTORIC PRESERVATION PROGRAM MAIN ENTRANCE FROM ENTRY HALL