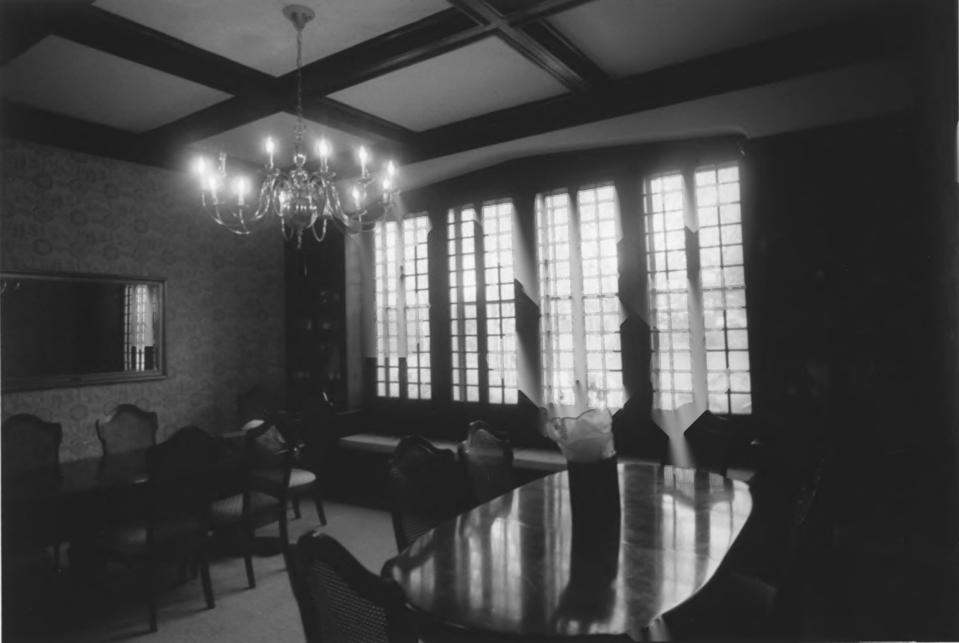

JOSEPH TAYLOR ROBINSON HOUSE LITTLE ROCK, PULASKI COUNTY, ARKANSAS PHOTO BY: LYNNE BRADDECK FEBRUARY 8, 1994 NEGATIVE ON FILE AT ARXANSAS HISTORIC PRESERVATION PROGLAM DINING ROOM