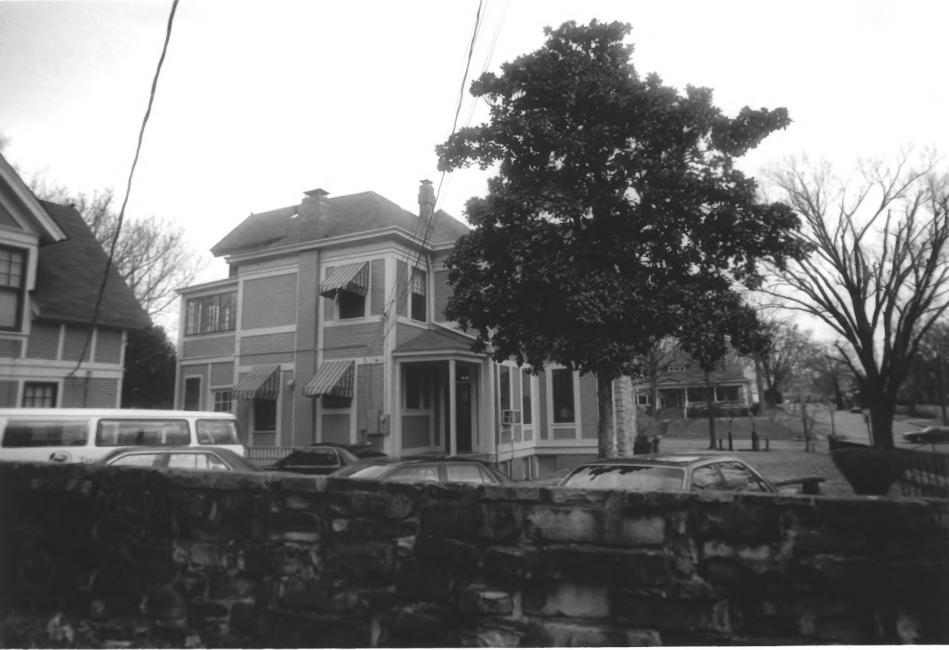

JOSEPH THYLOR ROBINSON HOUSE Little Rock, PULASKI COUNTY, ARKANSAS PHOTO BY: MARK CHRIST FEBRUARY 8, 1994 NEGATIVE ON FILE AT ARKANSAS HISTOKIC PRESERVATION PROGRAM VIEW FROM WEST

JOSEPH TAYLOR ROBINSON HOUSE; CARRIAGE HOUSE LITTLE ROCK, PULASKI COUNTY, ARKHNSAS PHOTO BY MARK CHRIST FEBRUARY B, 1994 NEGATIVE ON FILE AT ARKANSAS HISTORIC PRESERVATION PROGRAM VIEW FROM NORTHEAST