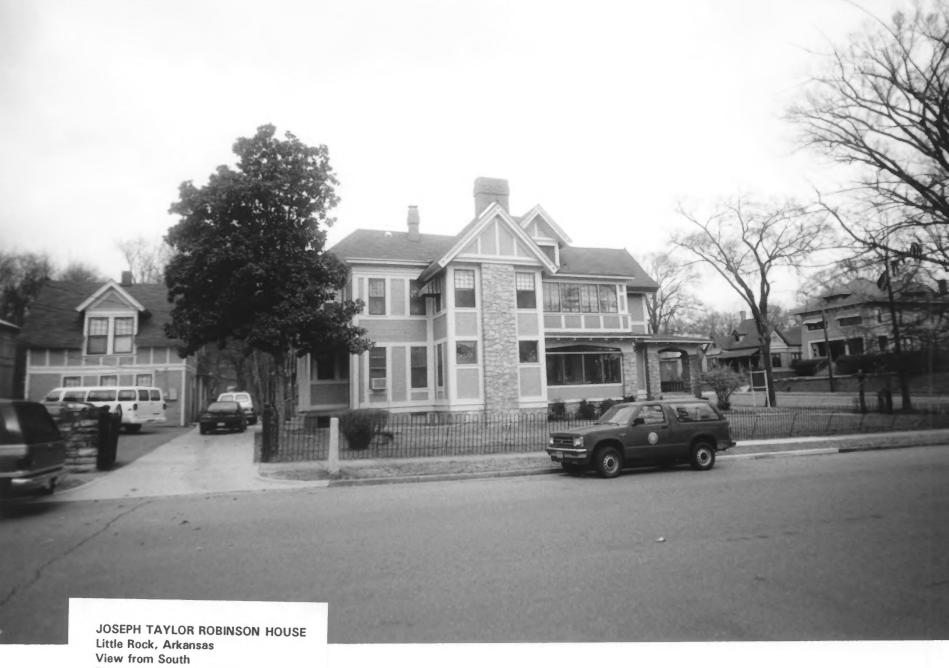

JOSEPH THYLOR ROBINSON HOUSE Little Rock, PULASKI COUNTY, ARKANSAS PHOTO BY: MARK CHRIST FEBRUARY 8, 1994 NEGATIVE ON FILE AT ARKANSAS HISTOKIC PRESERVATION PROGRAM VIEW FROM WEST

JOSEPH TAYLOR ROBINSON HOUSE; CARRIAGE HOUSE LITTLE ROCK, PULASKI COUNTY, ARKHNSAS PHOTO BY MARK CHRIST FEBRUARY B, 1994 NEGATIVE ON FILE AT ARKANSAS HISTORIC PRESERVATION PROGRAM VIEW FROM NORTHEAST