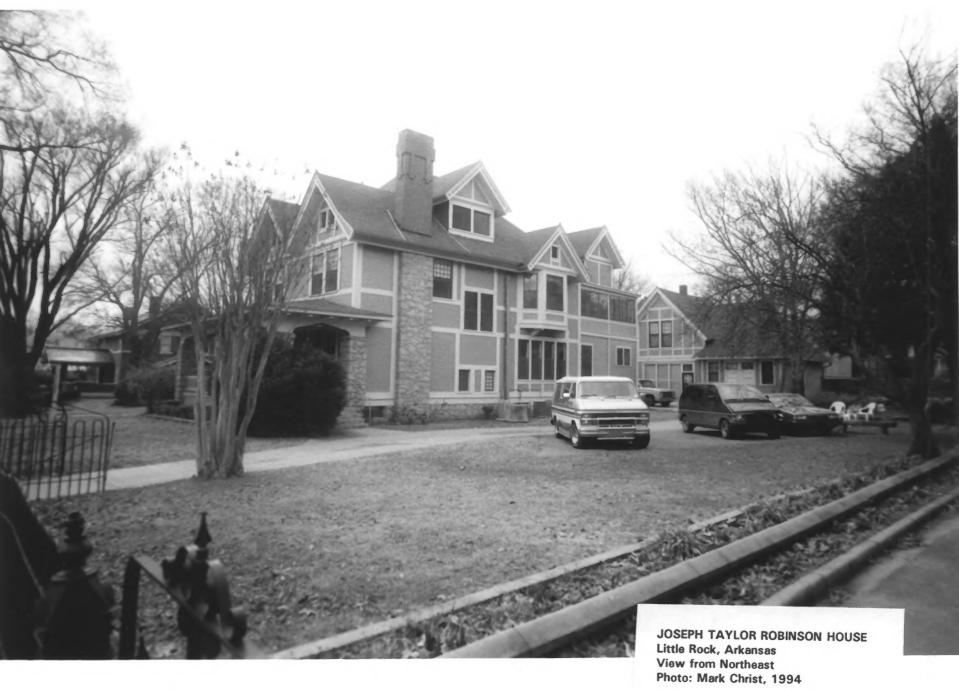

JOSEPH TAYLOR ROBINSON HOUSE LITLE ROCK, PULASKI COUNTY, AKKANSAS PHOTO BY: MARK CHRIST FEBRUARY 8, 1994 NEGATIVE ON FILE AT ARKANSAS HISTORIC PRESERVATION PROBRAM VIEW FROM NORTH

JOSEPH TAYLOR ROBINSON HOUSE LIHLE ROCK, PULASKI COUNTY, AKKANSAS PHOTO BY MAKE CHRIST FEBRUARY 8, 1994 NEGATIVE ON FILE AT AKKANSAS HISTORIC PRESERVATION PROSEAVY VIEW FROM NORTHWEST