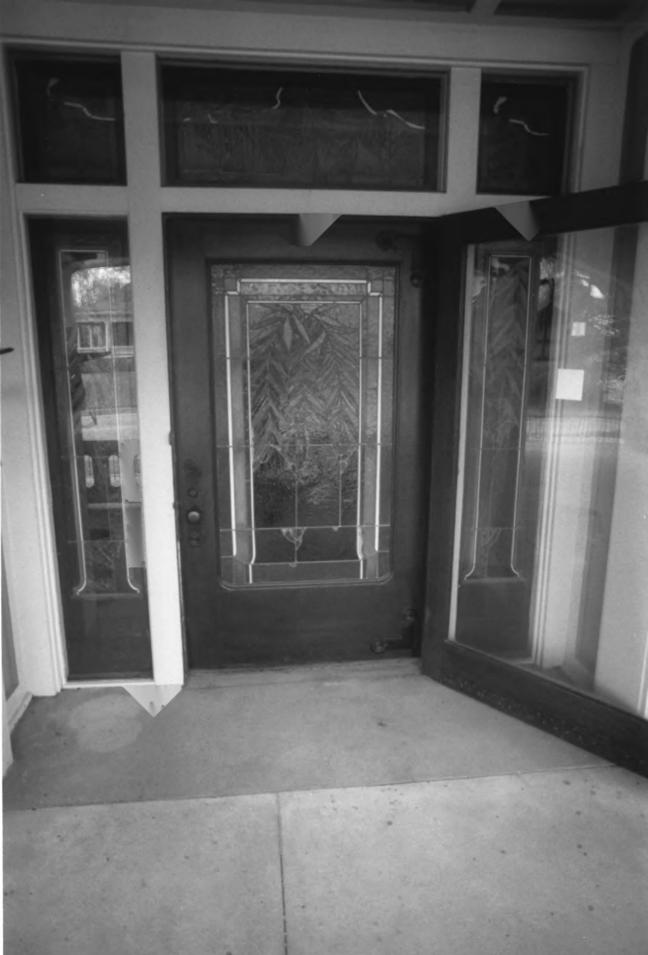

JOSEPH TAYLOR ROBINSON HOUSE LITTLE ROCK, PULASKI COUNTY, ARKANSAS PHOTO BY: LYNNE BRADDOCK FEBRUARY 8, 1994 NEGATIVE ON FILE AT ARKANSAS HISTORIC PRESERVATION PROBRIAM MAIN ENTRANCE

JOSEPH TAYLOR ROBINSON HOUSE LITTLE ROCK, PULASKI COUNTY, ARKANSAS PHOTO BY: LYNNE BRADDOCK FEBRUARY 8, 1994 NEGATIVE ON FILE AT ARKANSAS HISTORIC PRESERVATION PROGRAM MAIN ENTRANCE FROM ENTRY HALL