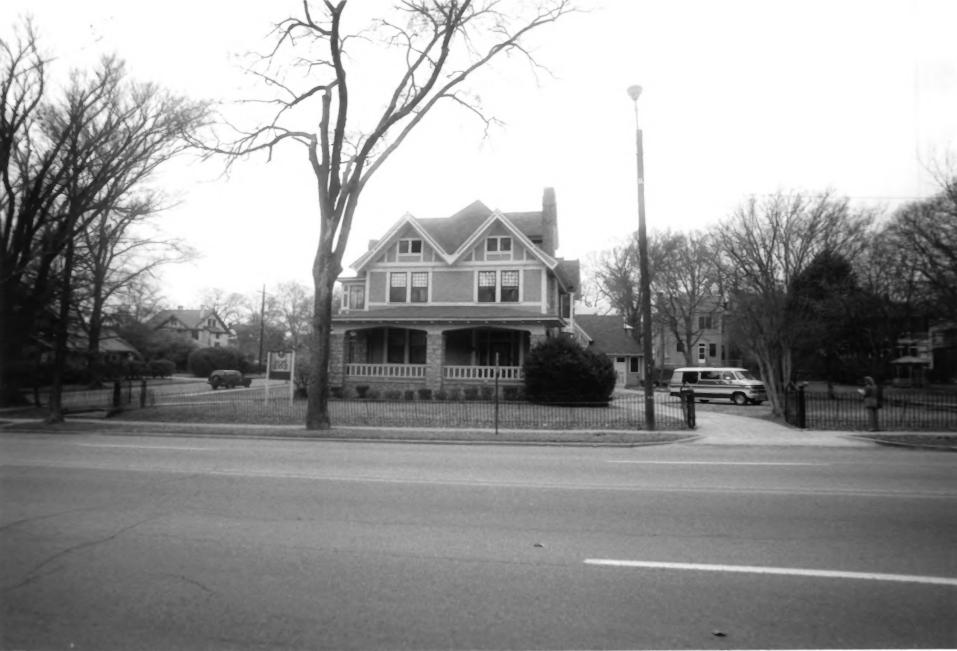

JOSEPH TAYLOR ROBINSON HOUSE LITTLE ROCK, PULASKI COUNTY, ARKANSAS PHOTO BY: LYNNE BRADDOCK FEBRUARY 8, 1994 NEGATIVE ON FILE AT ARKANSAS HISTORIC PRESERVATION PROBRIAM MAIN ENTRANCE

JOSEPH TAYLOR ROBINSON HOUSE LITTLE ROCK, PULASKI COUNTY, ARKANSAS PHOTO BY: LYNNE BRADDOCK FEBRUARY 8, 1994 NEGATIVE ON FILE AT ARKANSAS HISTORIC PRESERVATION PROGRAM MAIN ENTRANCE FROM ENTRY HALL