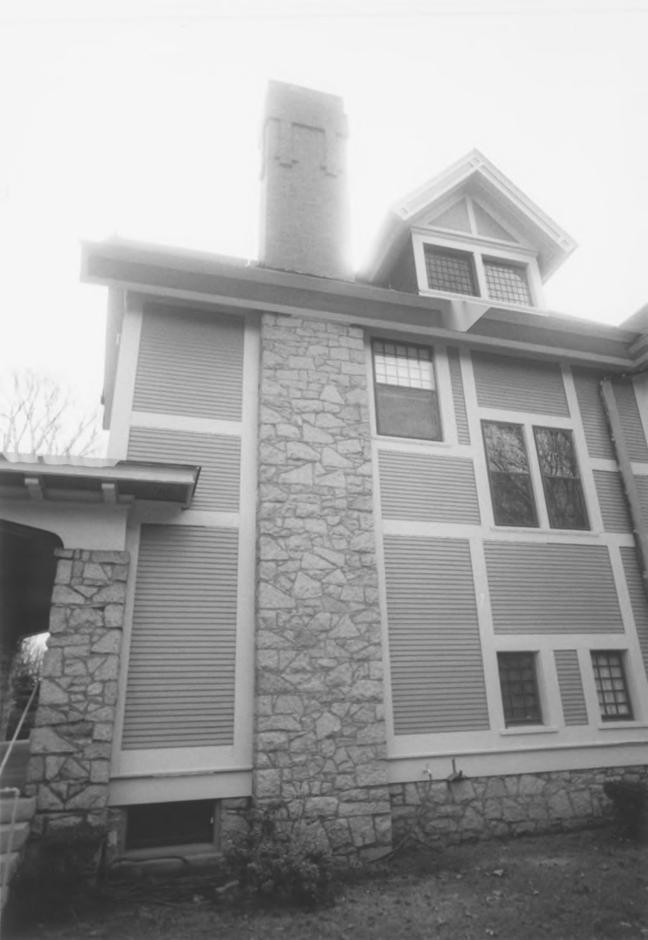

Photo: Mark Christ, 1994

JOSEPH TAYLOR ROBINSON HOUSE LIME RECK, PLUASKI CELLUTY, AKKANSAS PHOTO BY: MAKK CHRIST FEBRUARY 8, 1994 NEGATIVE ON FILE AT AKKANSAS HISTORIC PRESERVATION PROGRAM VIEW FROM EAST