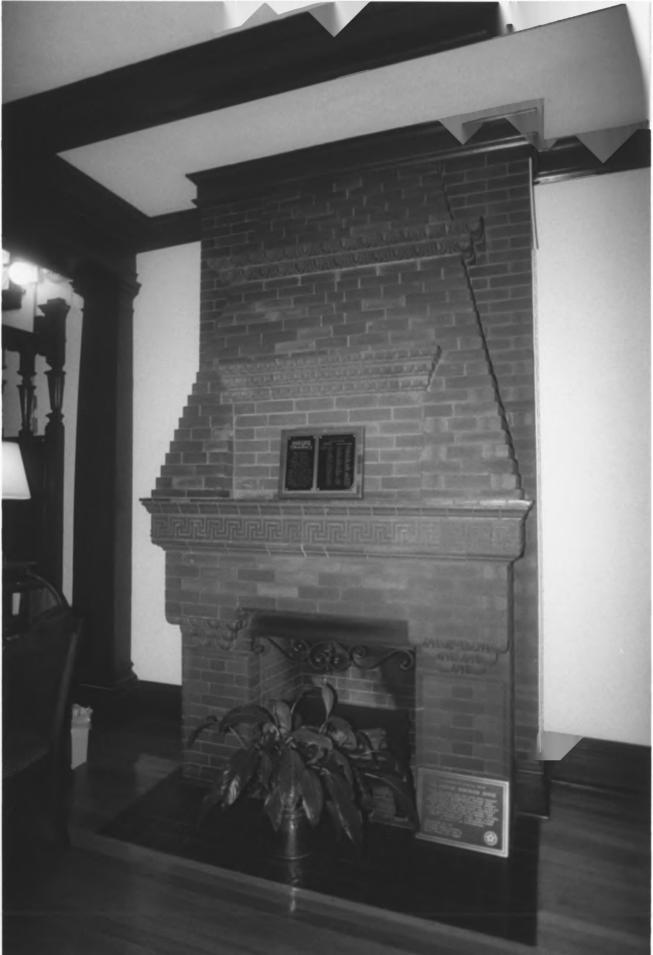

JOSEPH TAYLOR ROBINSON HOUSE LITTLE ROCK, PLLASKI COLLITY, ARKANSAS PHOTO BY: LYNNE BRADDICK FEBRUARY 8, 1994 NEGATIVE ON FILE AT ARKANSAS HISTORIC PRESERVATION PROGRAM ENTRY HALL

JOSEPH TAYLOR ROBINSON HOUSE LITTLE ROCK, PULASKI COUNTY, ARKANSAS PHOTO BY: LYNNE BRADDOCK FEBRUARY 8, 1994 NEGATIVE ON FILE AT ARKANSAS HISTORIC PRESERVATION PROGRAM LIBRARY