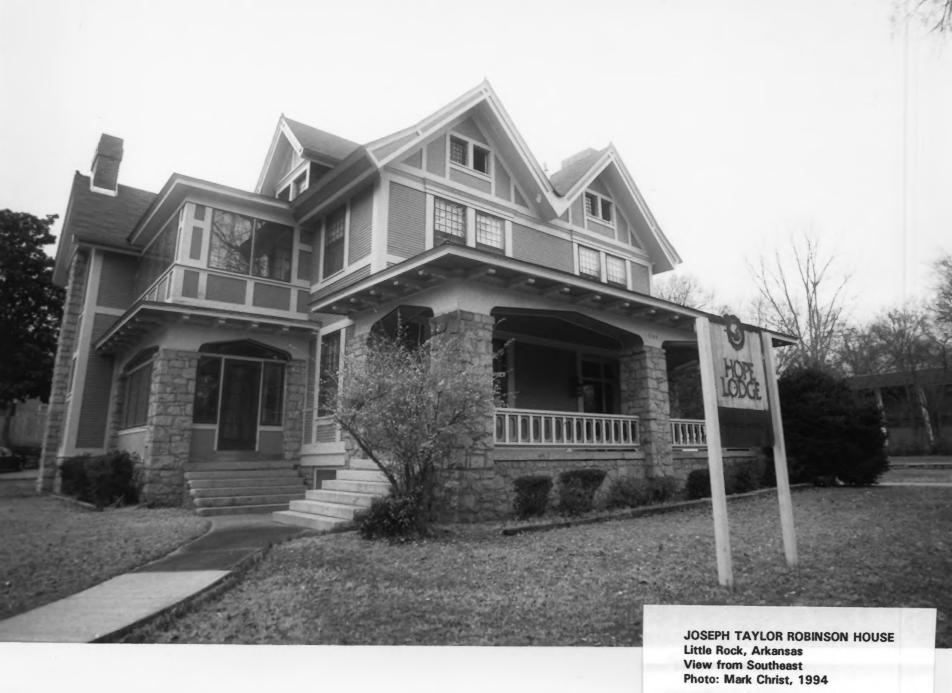

Photo: Mark Christ, 1994

JOSEPH TAYLOR ROBINSON HOUSE LIME RECK, PLUASKI CELLUTY, AKKANSAS PHOTO BY: MAKK CHRIST FEBRUARY 8, 1994 NEGATIVE ON FILE AT AKKANSAS HISTORIC PRESERVATION PROGRAM VIEW FROM EAST