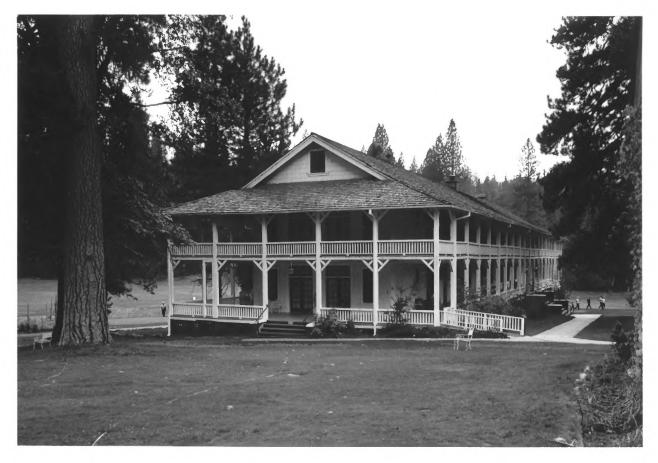

Rear of main building looking Northwest

The Wawona Hotel Yosemite National Park

Rear of the main building, looking west
The Wawona Hotel

NPS Photo by Laura Soullière Harrison 9/85

Rear of main building with drainage system
The Wawona Hotel