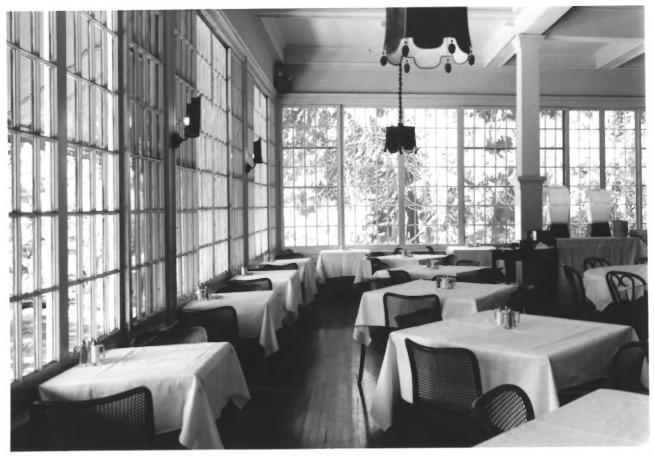

# Dining room interior The Wawona Hotel

NPS Photo by Laura Soullière Harrison 9/85

Chandelier in dining room. with giant Sequoia cone fringe The Wawona Hotel Yosemite National Park