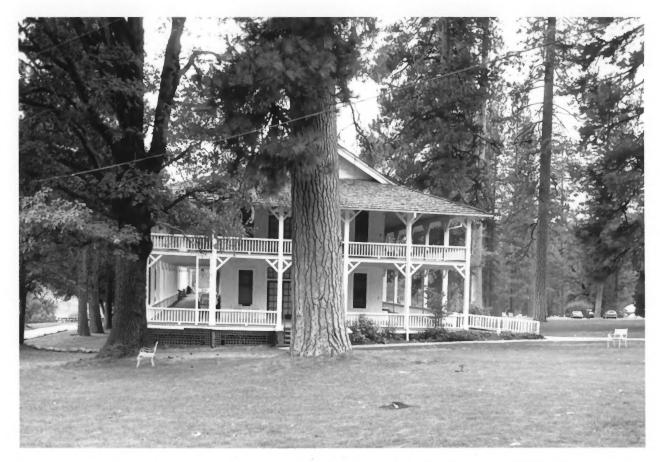

# The Clark cottage, looking Southwest The Wawona Hotel

Yosemite National Park

The Clark Cottage and main hotel building looking northwest

The Wawona Hotel Yosemite National Park

## The Clark cottage, looking Southeast The Wawona Hotel

Yosemite National Park

Stone fountain in front of the Hotel
The Wawona Hotel

NPS Photo by Laura Soullière Harrison 9/85

Main building of the Wawona Hotel The Wawona Hotel Yosemite National Park NPS Photo by Laura Soullière Harrison 9/85