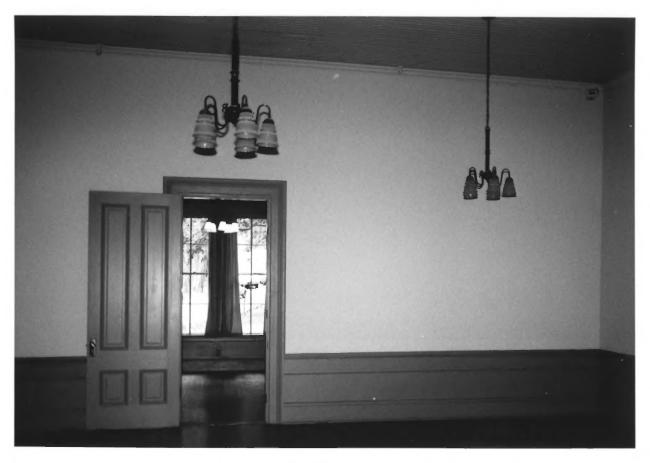

# Dining room interior The Wawona Hotel

NPS Photo by Laura Soullière Harrison 9/85

Chandelier in dining room. with giant Sequoia cone fringe The Wawona Hotel Yosemite National Park