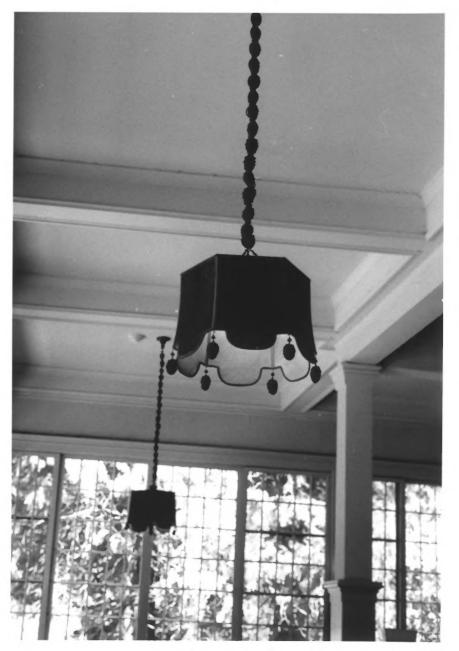

# Dining room interior The Wawona Hotel

NPS Photo by Laura Soullière Harrison 9/85

Chandelier in dining room. with giant Sequoia cone fringe The Wawona Hotel Yosemite National Park