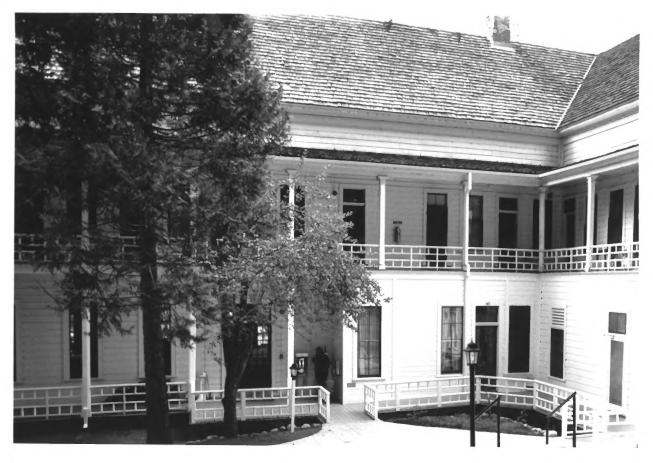

Rear of main building looking Northwest

The Wawona Hotel Yosemite National Park

Rear of the main building, looking west
The Wawona Hotel

NPS Photo by Laura Soullière Harrison 9/85

Rear of main building with drainage system
The Wawona Hotel