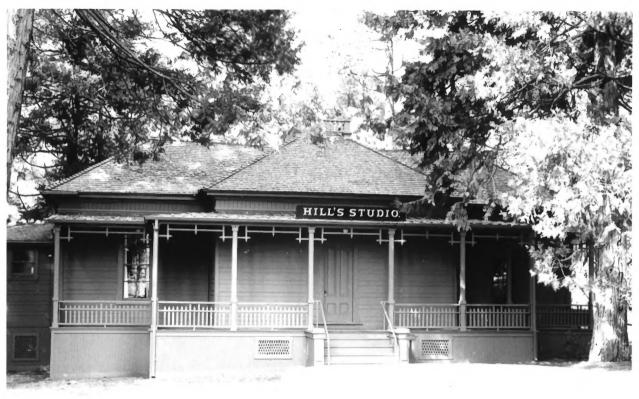

## The Manager's House, looking Southwest The Wawona Hotel

Yosemite National Park

NPS Photo by Laura Soulliere Harrison
9/85

Front Elevation, Thomas Hill's studio
The Wawona Hotel

NPS Photo by Laura Soullière Harrison 9/85

The Thomas Hill Studio, looking Northeast

The Wawona Hotel Yosemite National Park