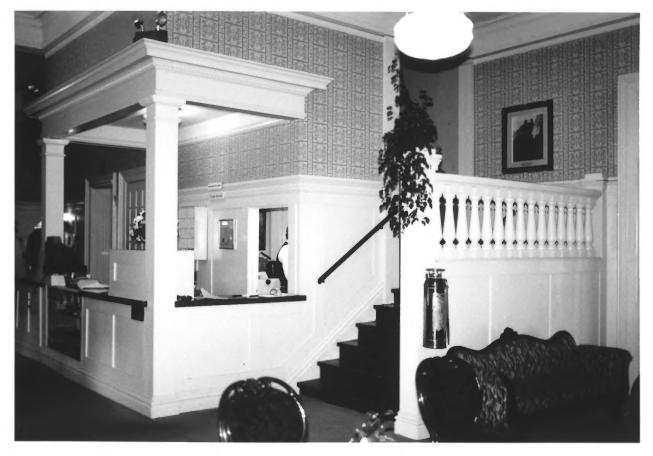

NPS Photo by Laura Soullière Harrison

Registration desk and lobby
The Wawona Hotel

Yosemite National Park

Lobby of main hotel building
The Wawona Hotel

Yosemite National Park

NPS Photo by Laura Soullière Harrison
9/85