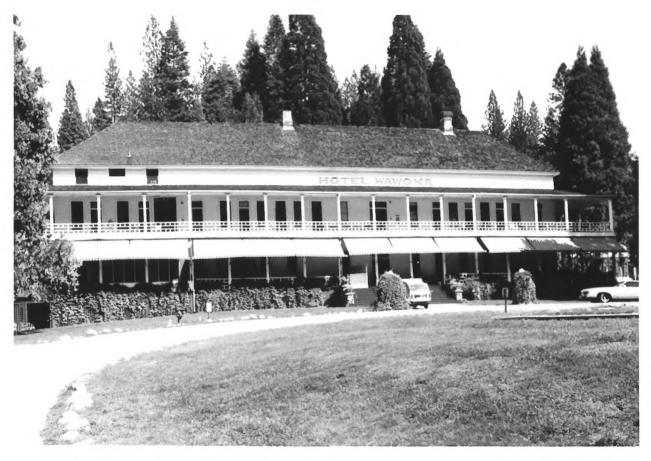

# The Clark cottage, looking Southwest The Wawona Hotel

Yosemite National Park

The Clark Cottage and main hotel building looking northwest

The Wawona Hotel Yosemite National Park

## The Clark cottage, looking Southeast The Wawona Hotel

Yosemite National Park

Stone fountain in front of the Hotel
The Wawona Hotel

NPS Photo by Laura Soullière Harrison 9/85

Main building of the Wawona Hotel The Wawona Hotel Yosemite National Park NPS Photo by Laura Soullière Harrison 9/85