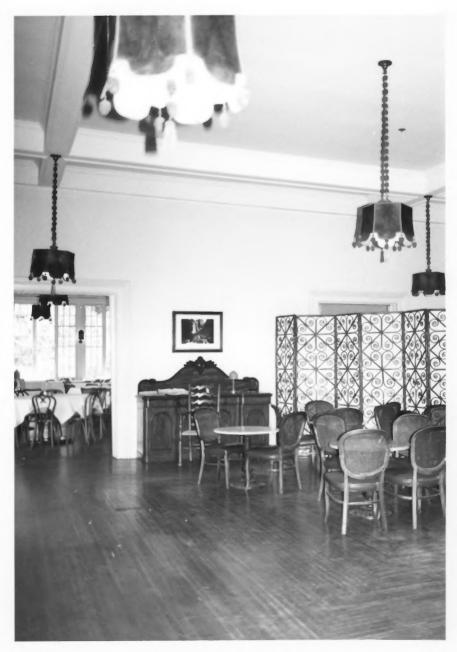

# Dining room interior The Wawona Hotel

NPS Photo by Laura Soullière Harrison 9/85

Chandelier in dining room. with giant Sequoia cone fringe The Wawona Hotel Yosemite National Park