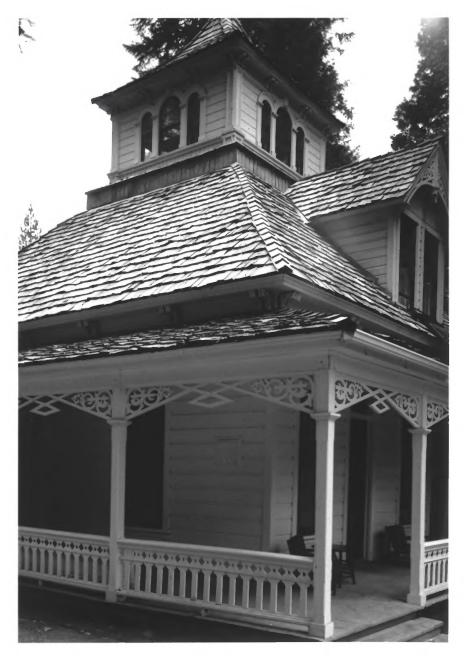

The Thomas Hill Studio, looking Northeast

The Wawona Hotel Yosemite National Park