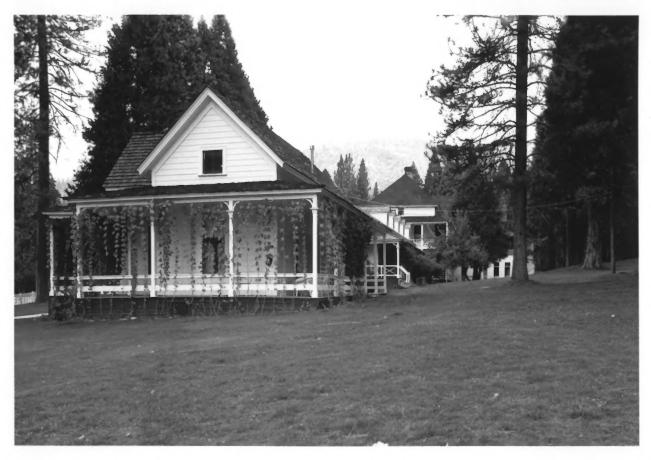

# The Manager's House, looking North The Wawona Hotel

Yosemite National Park

## The Manager's House, looking Southwest The Wawona Hotel

Yosemite National Park

NPS Photo by Laura Soulliere Harrison
9/85

Front Elevation, Thomas Hill's studio
The Wawona Hotel

NPS Photo by Laura Soullière Harrison 9/85