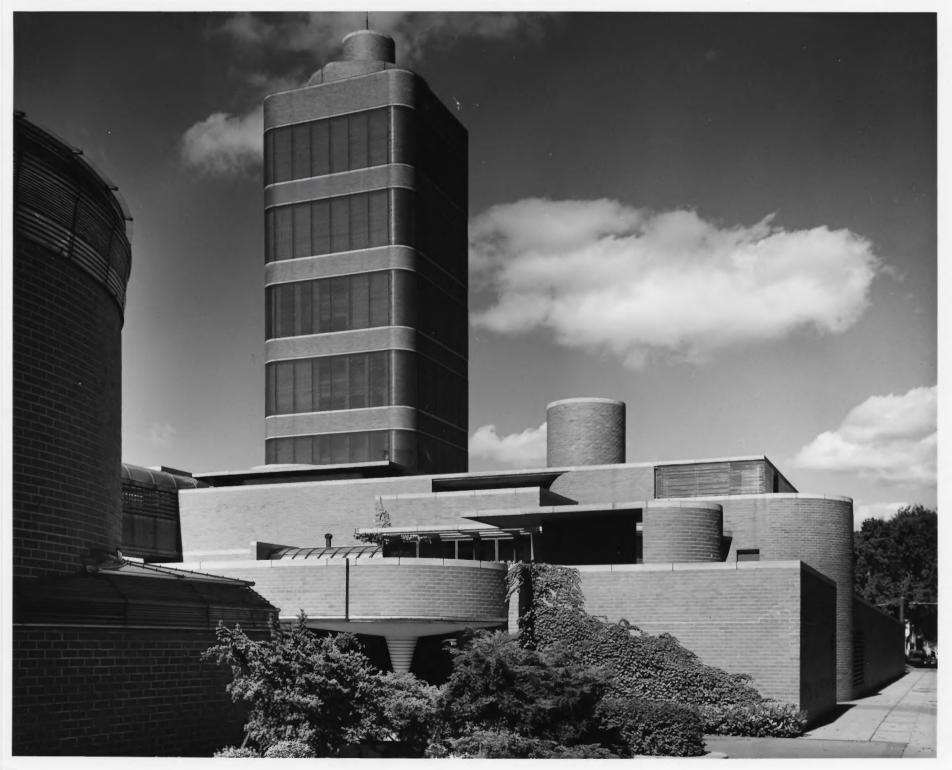

DESCRIBE VIEW, DIRECTION, ETC.

Birds-eye view of the entire complex, looking east-northeast.

RECEIVED

OCT 7 1974

NATIONAL REGISTE

GPO 932-009

Johnson Wax Administration Building and Research Tower Portage County Pacine Wisconsin