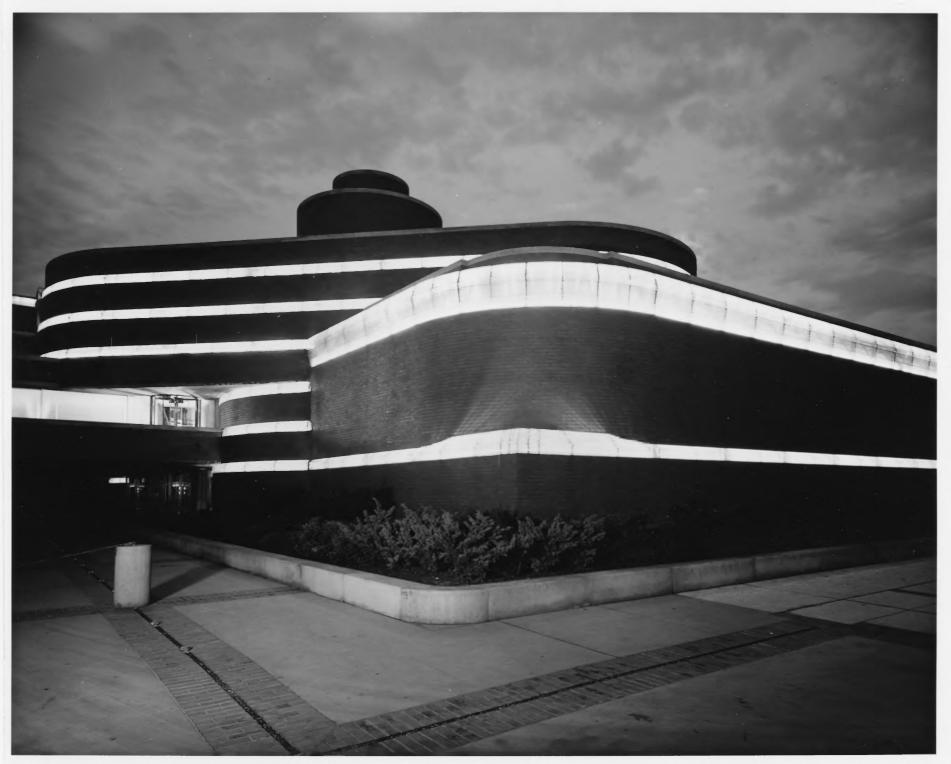

DESCRIBE VIEW, DIRECTION, ETC.

Birds-eye view of the entire complex, looking east-northeast.

RECEIVED

OCT 7 1974

NATIONAL REGISTE

GPO 932-009

Johnson Wax Administration Building and Research Tower Portage County Pacine Wisconsin