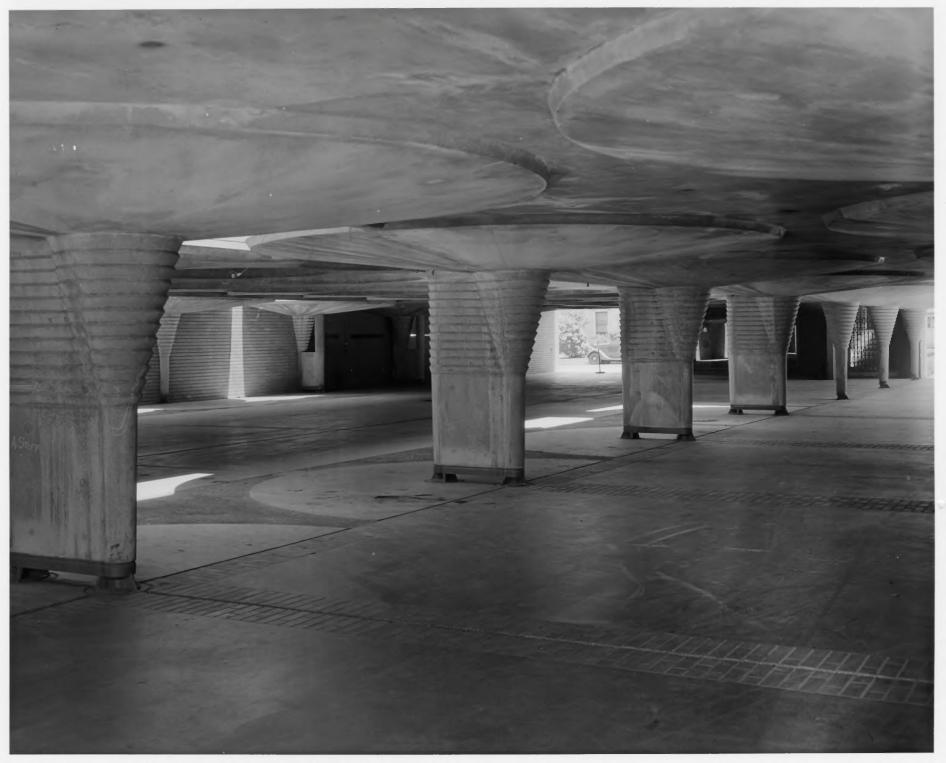

Interior of the main office room showing the columns and the translucent glass ceiling.