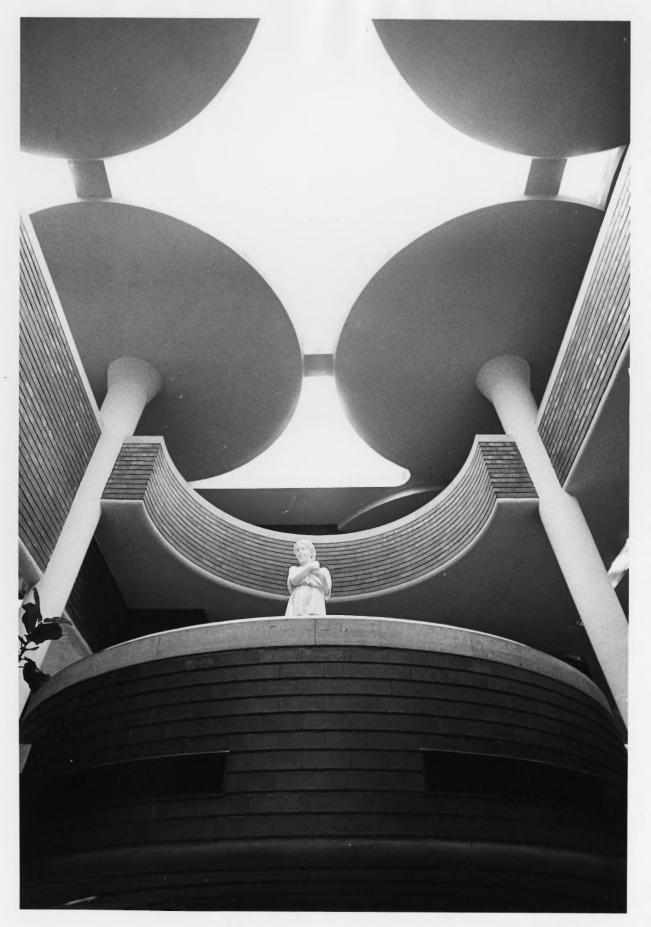

Interior of the main office room showing the columns and the translucent glass ceiling.