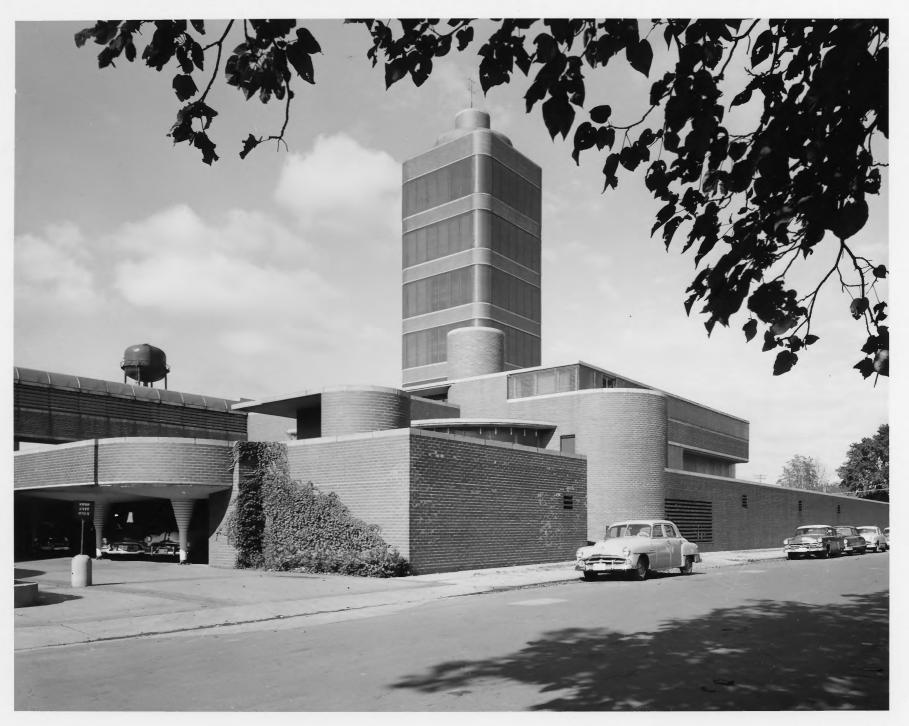

|                                                                                                 |                                             |
|                    |                                                                                                 |                                             |
| 3. PHOTO REFERENCE | DATE                                                                                            | NEGATIVE FILED AT                           |
| 3. PHOTO REFERENCE |                                                                                                 | NEGATIVE FILED AT State Historical Society  |

DESCRIBE VIEW, DIRECTION, ETC.

Birds-eye view of the entire complex, looking east-northeast.

RECEIVED

OCT 7 1974

NATIONAL REGISTE

GPO 932-009













Johnson Wax Administration Building and Research Tower Portage County Pacine Wisconsin















































FORM 10-301 A

## UNITED STATES DEPARTMENT OF THE INTERIOR NATIONAL PARK SERVICE

## NATIONAL REGISTER OF HISTORIC PLACES PROPERTY PHOTOGRAPH FORM

(Type all entries - attach to or enclose with photograph)

| 1. NAME                          |                             |                                |
|----------------------------------|-----------------------------|--------------------------------|
| COMMON                           | AND/OR HISTORIC             | NUMERIC CODE (Assigned by NPS) |
|                                  | S.C. Johnson and Son, Inc., |                                |
|                                  | Administration