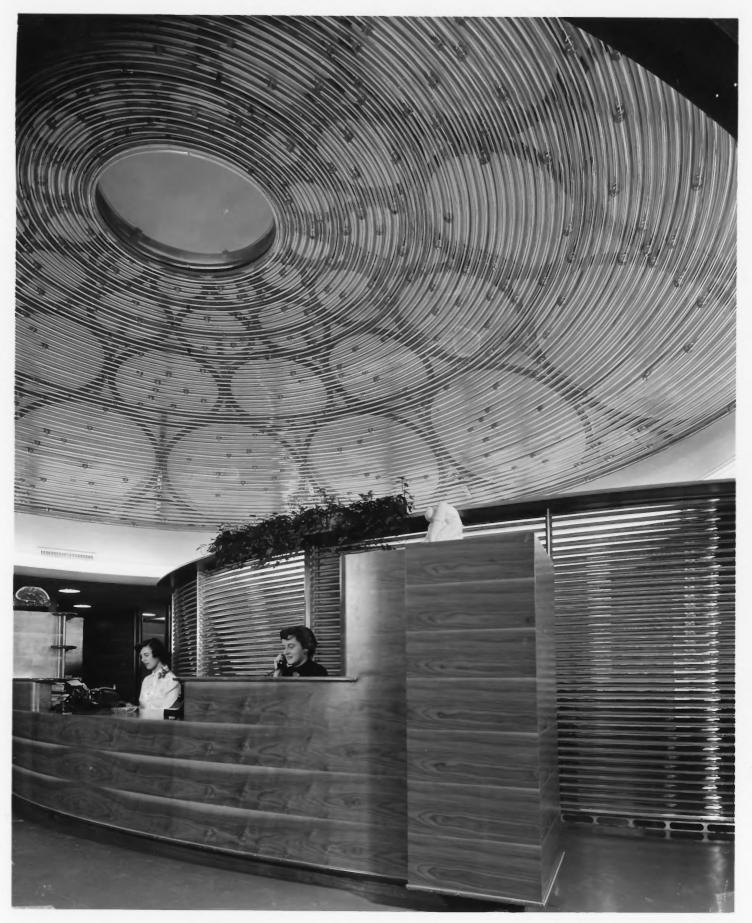

|
|                    |                                                                                                 |                                             |
| 3. PHOTO REFERENCE | DATE                                                                                            | NEGATIVE FILED AT                           |
| 3. PHOTO REFERENCE |                                                                                                 | NEGATIVE FILED AT State Historical Society  |

DESCRIBE VIEW, DIRECTION, ETC.

Birds-eye view of the entire complex, looking east-northeast.

RECEIVED

OCT 7 1974

NATIONAL REGISTE

GPO 932-009













Johnson Wax Administration Building and Research Tower Portage County Pacine Wisconsin















































FORM 10-301 A

## UNITED STATES DEPARTMENT OF THE INTERIOR NATIONAL PARK SERVICE

## NATIONAL REGISTER OF HISTORIC PLACES PROPERTY PHOTOGRAPH FORM

(Type all entries - attach to or enclose with photograph)

| 1. NAME                          |                             |                                |
|----------------------------------|-----------------------------|--------------------------------|
| COMMON                           | AND/OR HISTORIC             | NUMERIC CODE (Assigned by NPS) |
|                                  | S.C. Johnson and Son, Inc., |                                |
|                                  | Administration Building and | DEC 2 7 1974                   |
| 2. LOCATION                      | Research Tower              |