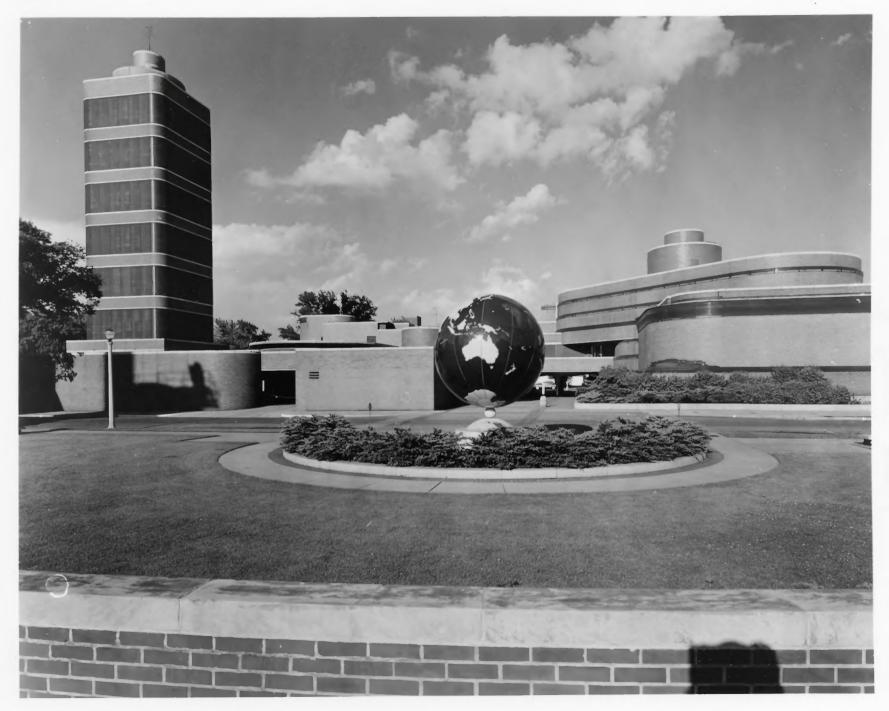

t   |                                                                                                 |                                             |
|                    |                                                                                                 |                                             |
| 3. PHOTO REFERENCE | DATE                                                                                            | NEGATIVE FILED AT                           |
| 3. PHOTO REFERENCE |                                                                                                 | NEGATIVE FILED AT State Historical Society  |

DESCRIBE VIEW, DIRECTION, ETC.

Birds-eye view of the entire complex, looking east-northeast.

RECEIVED

OCT 7 1974

NATIONAL REGISTE

GPO 932-009













Johnson Wax Administration Building and Research Tower Portage County Pacine Wisconsin















































FORM 10-301 A

## UNITED STATES DEPARTMENT OF THE INTERIOR NATIONAL PARK SERVICE

## NATIONAL REGISTER OF HISTORIC PLACES PROPERTY PHOTOGRAPH FORM

(Type all entries - attach to or enclose with photograph)

| 1. NAME                          |                             |                                |
|----------------------------------|-----------------------------|--------------------------------|
| COMMON                           | AND/OR HISTORIC             | NUMERIC CODE (Assigned by NPS) |
|                                  | S.C. Johnson and Son, Inc., |                                |
|                                  | Administra