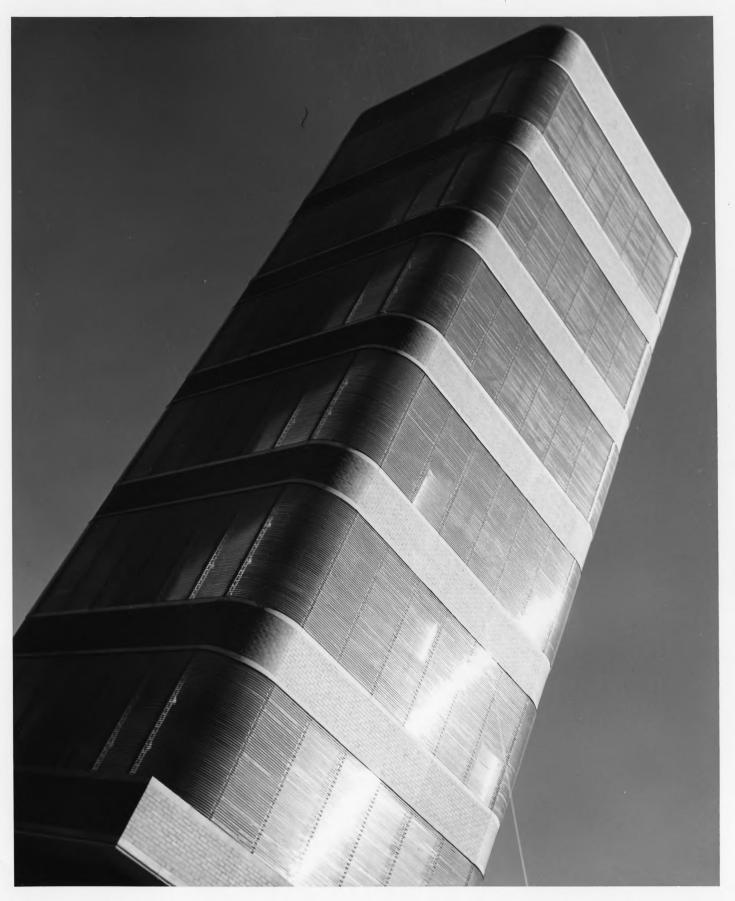

DESCRIBE VIEW, DIRECTION, ETC.

Birds-eye view of the entire complex, looking east-northeast.

RECEIVED

OCT 7 1974

NATIONAL REGISTE

GPO 932-009

Johnson Wax Administration Building and Research Tower Portage County Pacine Wisconsin