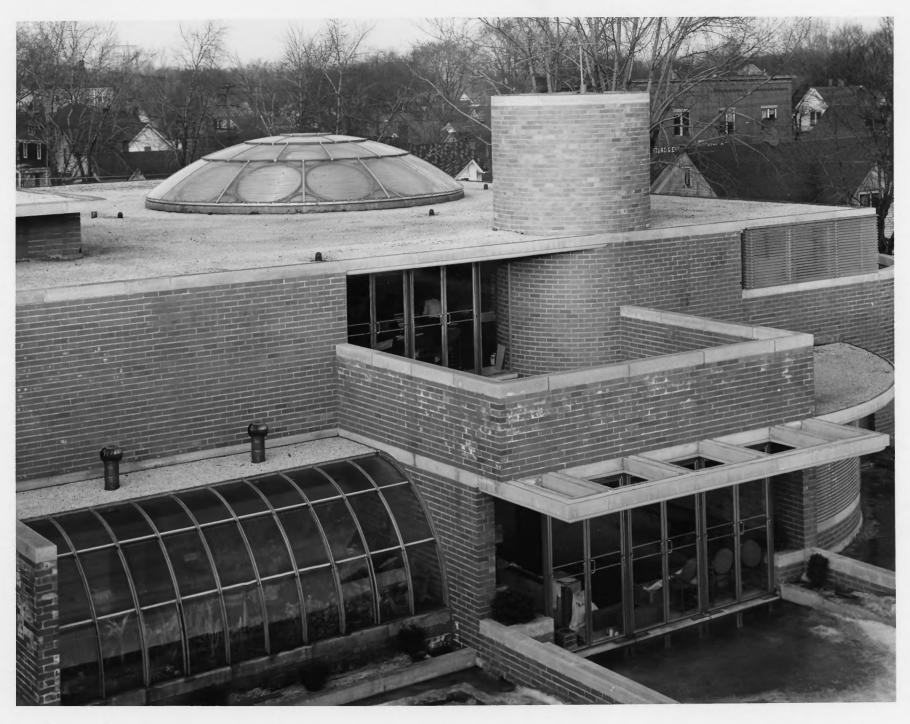

DESCRIBE VIEW, DIRECTION, ETC.

Birds-eye view of the entire complex, looking east-northeast.

RECEIVED

OCT 7 1974

NATIONAL REGISTE

GPO 932-009

Johnson Wax Administration Building and Research Tower Portage County Pacine Wisconsin