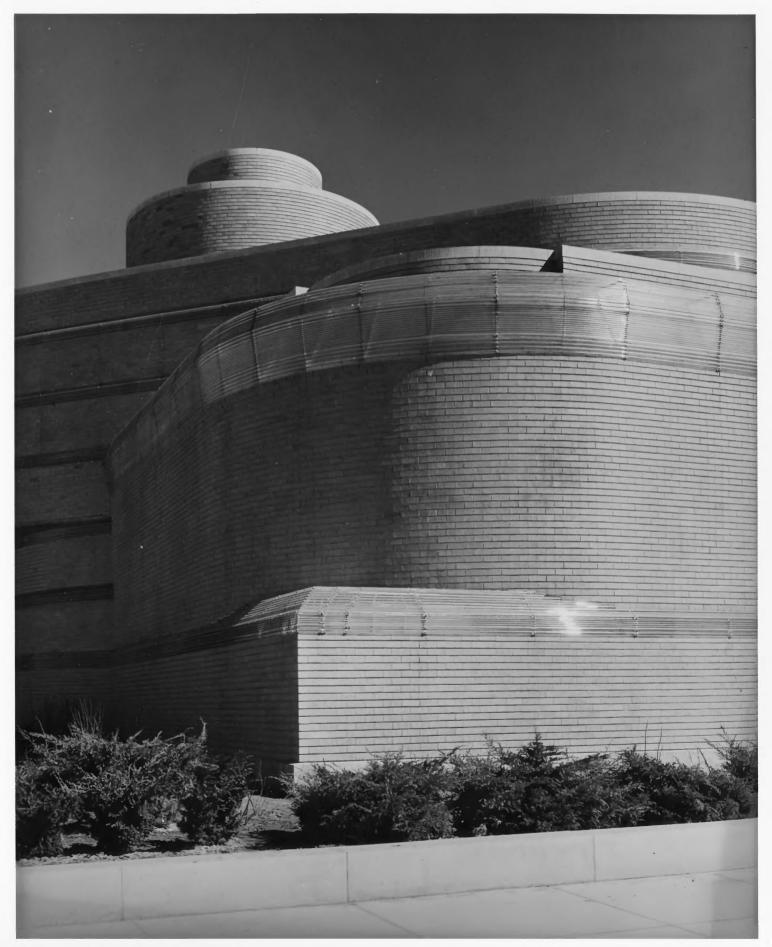

Interior of the main office room showing the columns and the translucent glass ceiling.