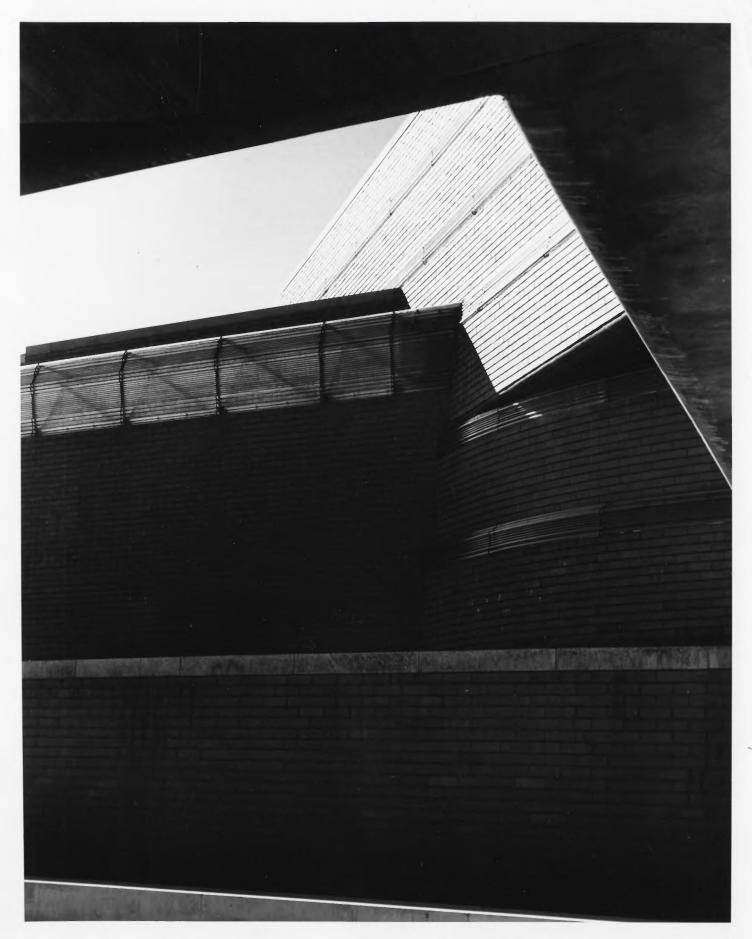

DESCRIBE VIEW, DIRECTION, ETC.

Birds-eye view of the entire complex, looking east-northeast.

RECEIVED

OCT 7 1974

NATIONAL REGISTE

GPO 932-009

Johnson Wax Administration Building and Research Tower Portage County Pacine Wisconsin