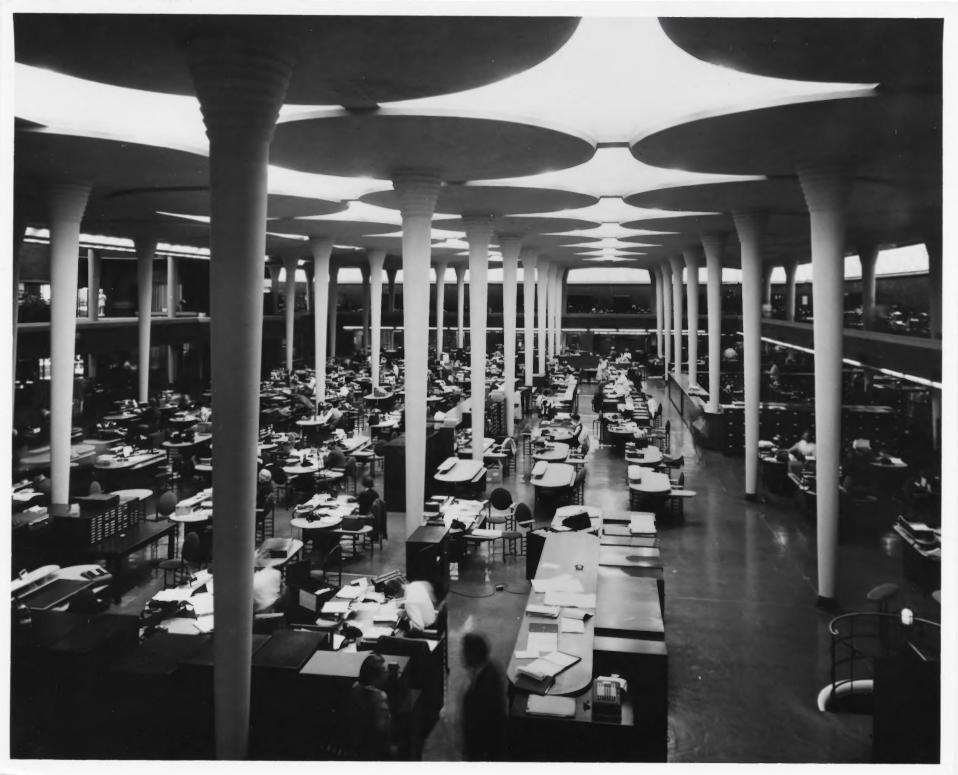

Interior of the main office room showing the columns and the translucent glass ceiling.