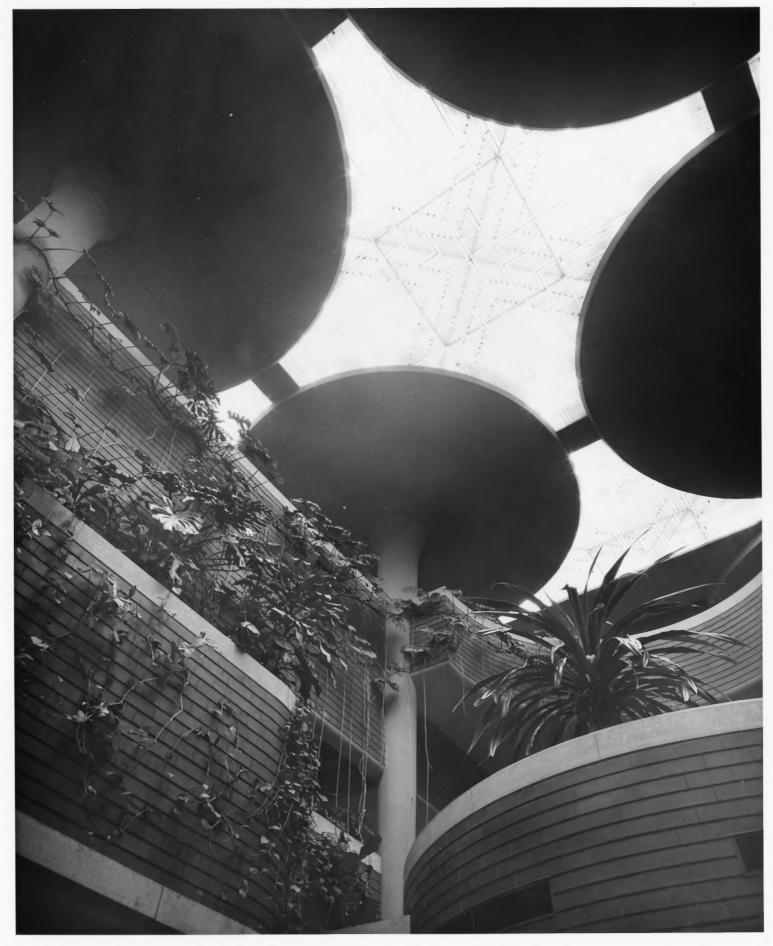

Interior of the main office room showing the columns and the translucent glass ceiling.