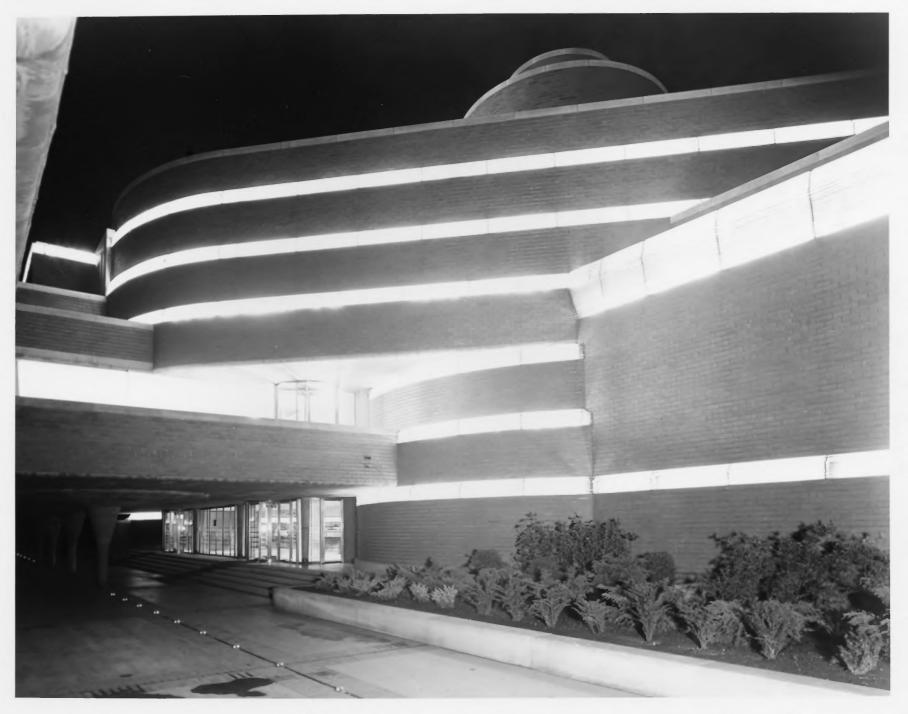

DESCRIBE VIEW, DIRECTION, ETC.

Birds-eye view of the entire complex, looking east-northeast.

RECEIVED

OCT 7 1974

NATIONAL REGISTE

GPO 932-009

Johnson Wax Administration Building and Research Tower Portage County Pacine Wisconsin