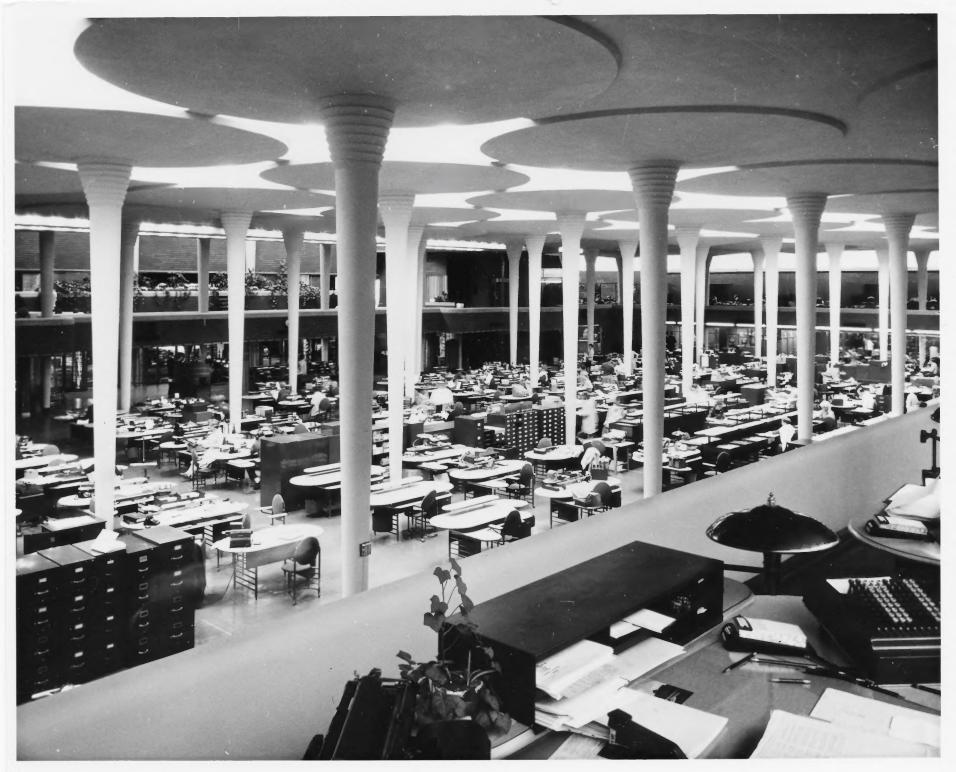

Interior of the main office room showing the columns and the translucent glass ceiling.