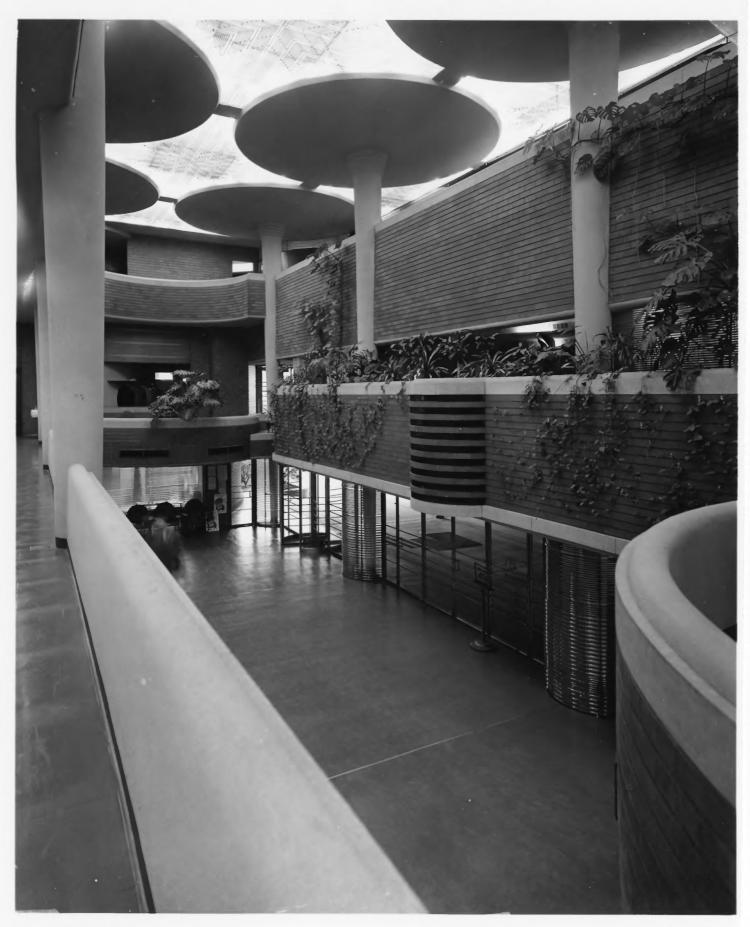

Interior of the main office room showing the columns and the translucent glass ceiling.