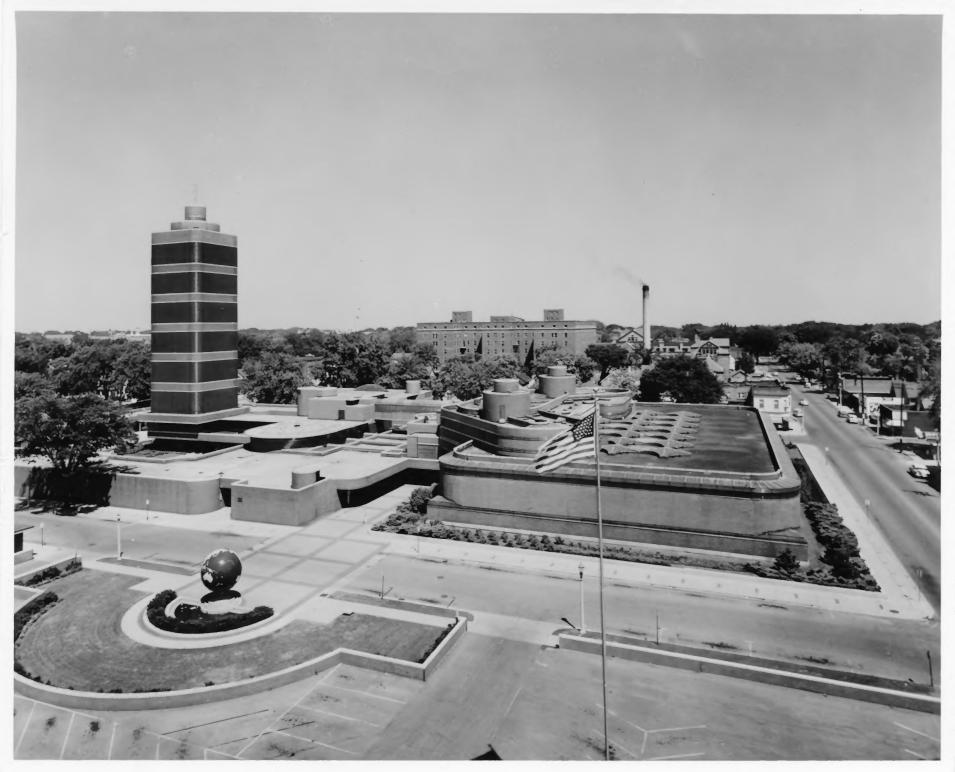

DESCRIBE VIEW, DIRECTION, ETC.

Birds-eye view of the entire complex, looking east-northeast.

RECEIVED

OCT 7 1974

NATIONAL REGISTE

GPO 932-009

Johnson Wax Administration Building and Research Tower Portage County Pacine Wisconsin