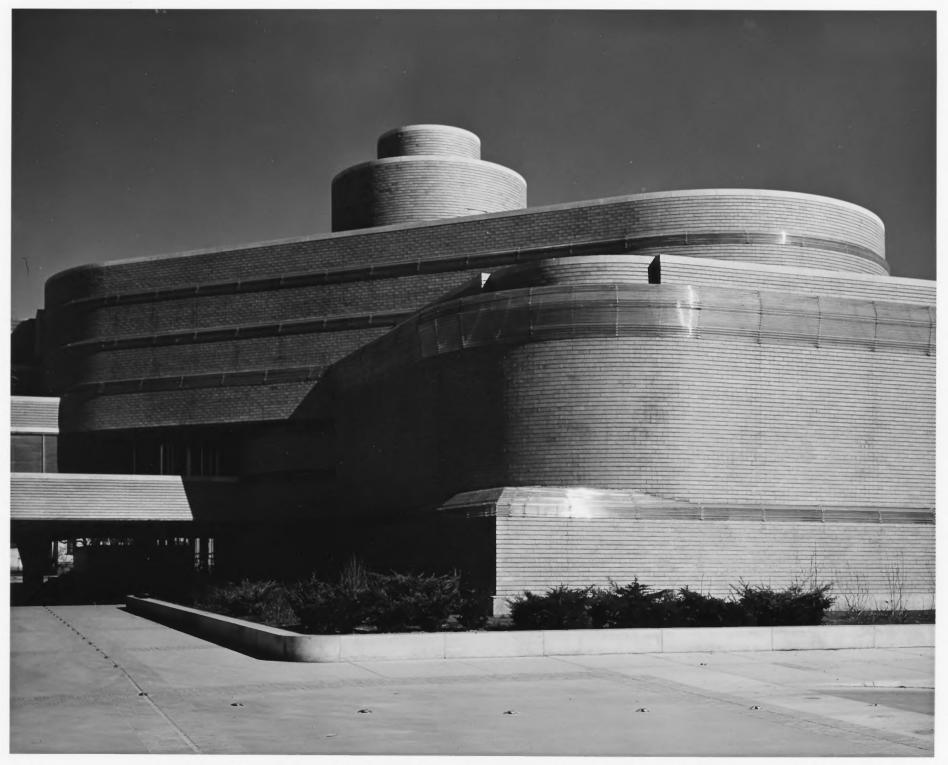

Interior of the main office room showing the columns and the translucent glass ceiling.