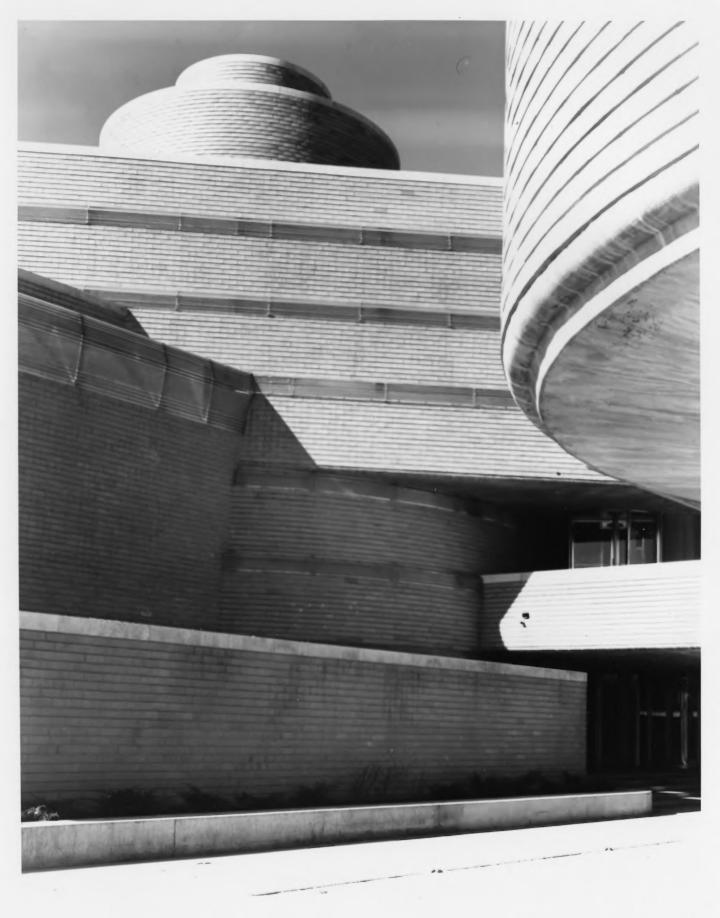

DESCRIBE VIEW, DIRECTION, ETC.

Birds-eye view of the entire complex, looking east-northeast.

RECEIVED

OCT 7 1974

NATIONAL REGISTE

GPO 932-009

Johnson Wax Administration Building and Research Tower Portage County Pacine Wisconsin