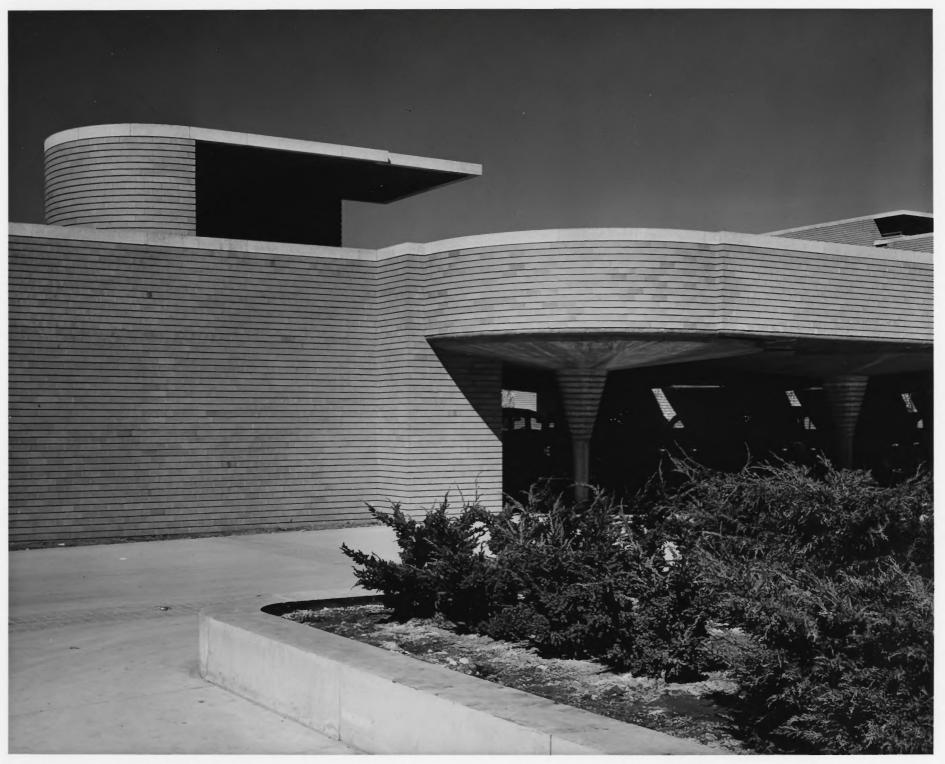

DESCRIBE VIEW, DIRECTION, ETC.

Birds-eye view of the entire complex, looking east-northeast.

RECEIVED

OCT 7 1974

NATIONAL REGISTE

GPO 932-009

Johnson Wax Administration Building and Research Tower Portage County Pacine Wisconsin