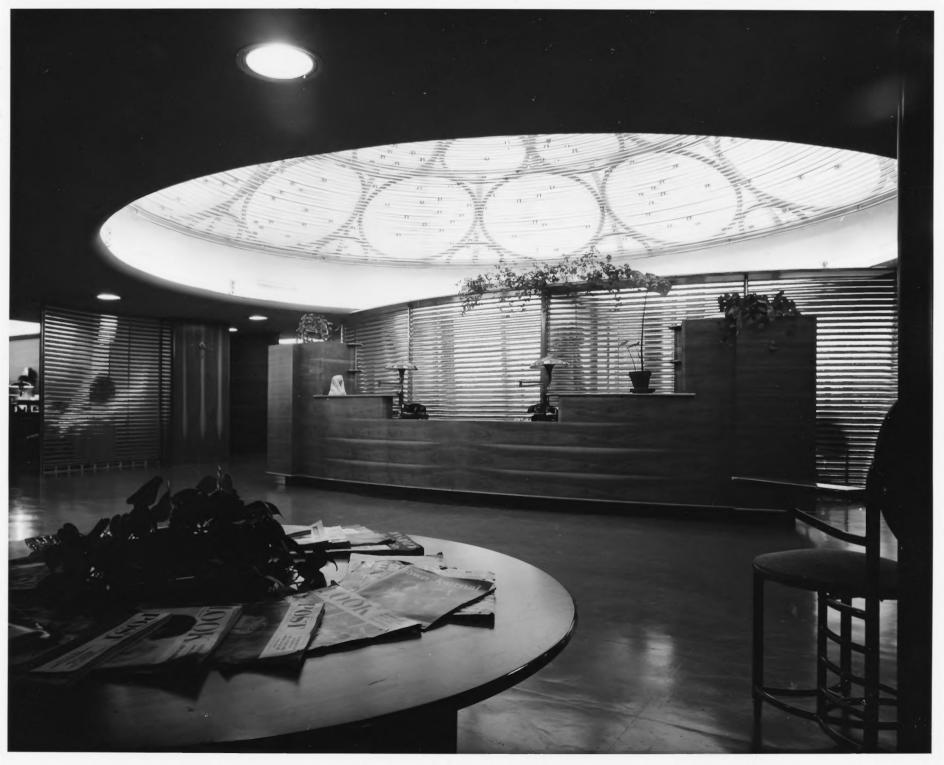

|
|                    |                                                                                                 |                                             |
| 3. PHOTO REFERENCE | DATE                                                                                            | NEGATIVE FILED AT                           |
| 3. PHOTO REFERENCE |                                                                                                 | NEGATIVE FILED AT State Historical Society  |

DESCRIBE VIEW, DIRECTION, ETC.

Birds-eye view of the entire complex, looking east-northeast.

RECEIVED

OCT 7 1974

NATIONAL REGISTE

GPO 932-009













Johnson Wax Administration Building and Research Tower Portage County Pacine Wisconsin















































FORM 10-301 A

## UNITED STATES DEPARTMENT OF THE INTERIOR NATIONAL PARK SERVICE

## NATIONAL REGISTER OF HISTORIC PLACES PROPERTY PHOTOGRAPH FORM

(Type all entries - attach to or enclose with photograph)

| 1. NAME                          |                             |                                |
|----------------------------------|-----------------------------|--------------------------------|
| COMMON                           | AND/OR HISTORIC             | NUMERIC CODE (Assigned by NPS) |
|                                  | S.C. Johnson and Son, Inc., |                                |
|                                  | Administration Building and | DEC 2 7 1974                   |
| 2. LOCATION                      | Research Tower              |