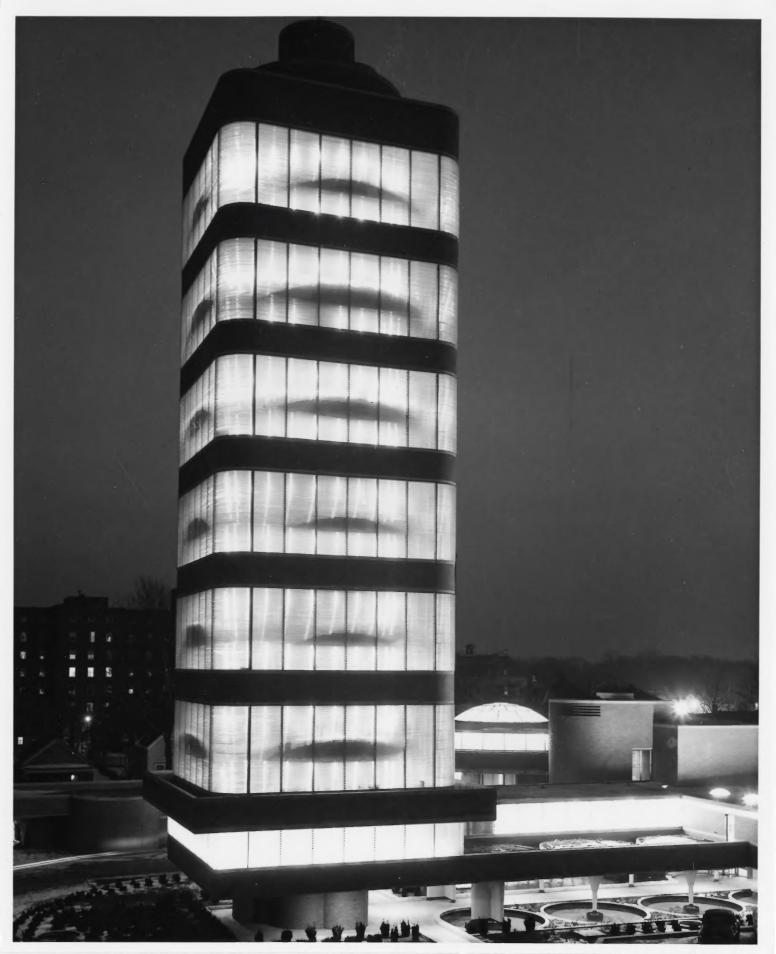

DESCRIBE VIEW, DIRECTION, ETC.

Birds-eye view of the entire complex, looking east-northeast.

RECEIVED

OCT 7 1974

NATIONAL REGISTE

GPO 932-009

Johnson Wax Administration Building and Research Tower Portage County Pacine Wisconsin