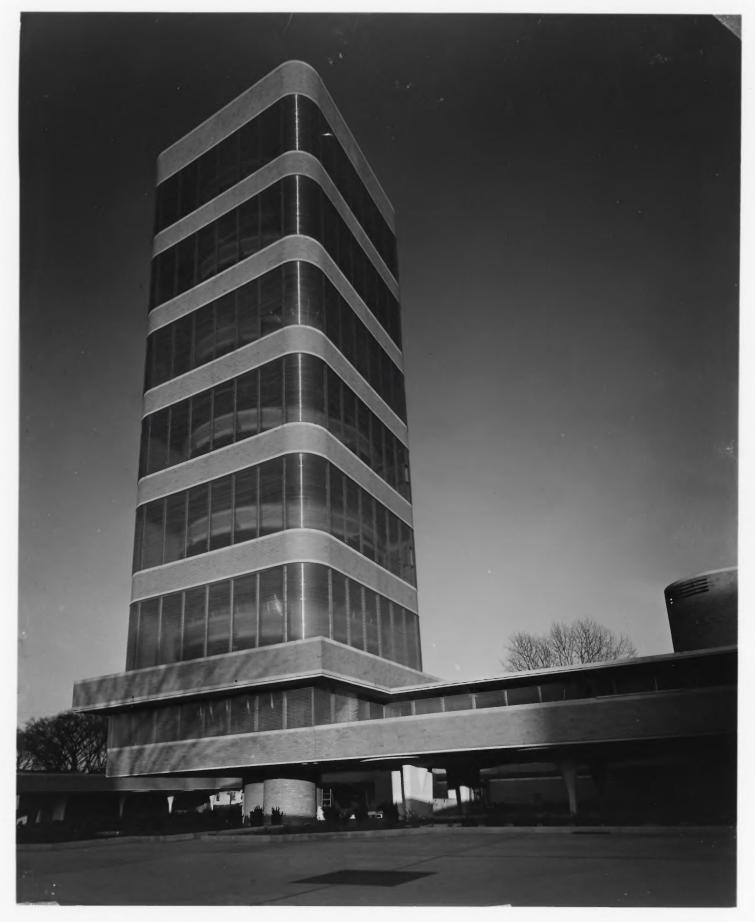

DESCRIBE VIEW, DIRECTION, ETC.

Birds-eye view of the entire complex, looking east-northeast.

RECEIVED

OCT 7 1974

NATIONAL REGISTE

GPO 932-009

Johnson Wax Administration Building and Research Tower Portage County Pacine Wisconsin