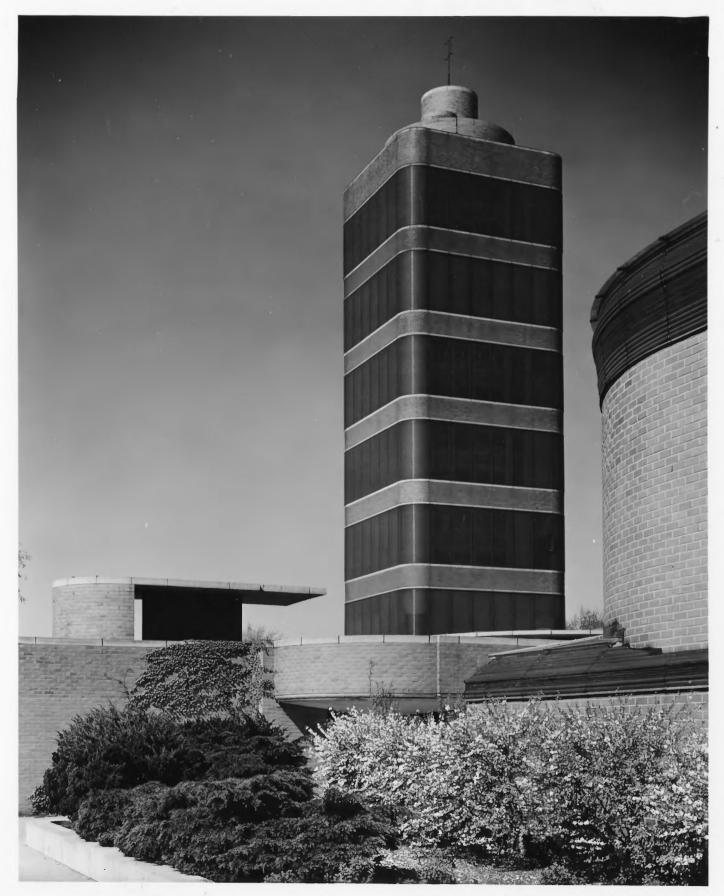

DESCRIBE VIEW, DIRECTION, ETC.

Birds-eye view of the entire complex, looking east-northeast.

RECEIVED

OCT 7 1974

NATIONAL REGISTE

GPO 932-009

Johnson Wax Administration Building and Research Tower Portage County Pacine Wisconsin