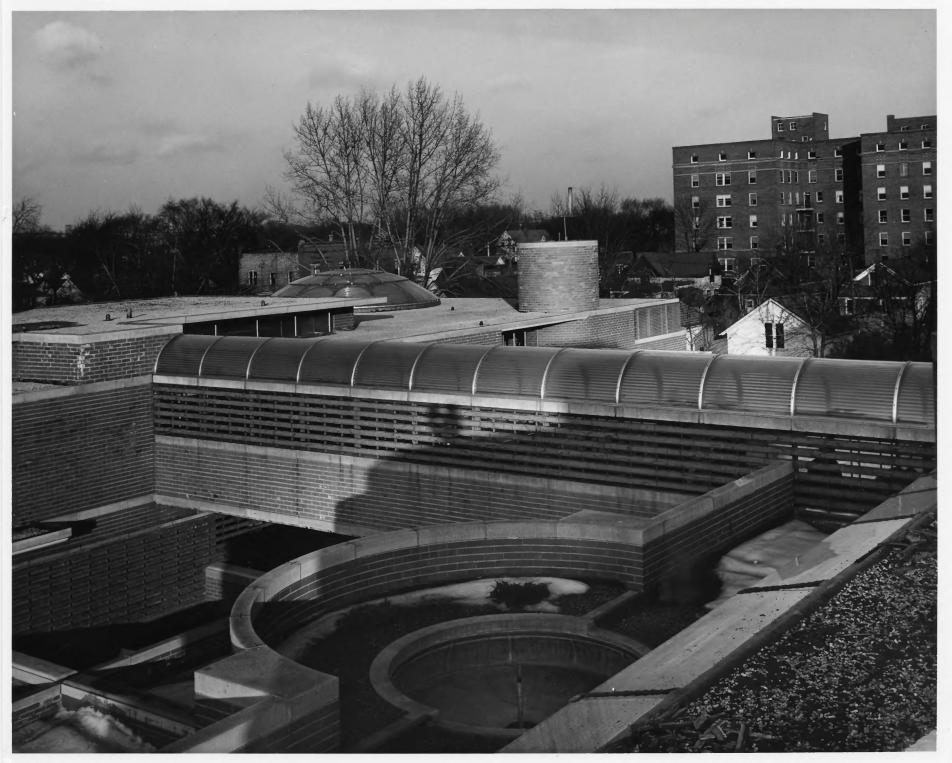

DESCRIBE VIEW, DIRECTION, ETC.

Birds-eye view of the entire complex, looking east-northeast.

RECEIVED

OCT 7 1974

NATIONAL REGISTE

GPO 932-009

Johnson Wax Administration Building and Research Tower Portage County Pacine Wisconsin