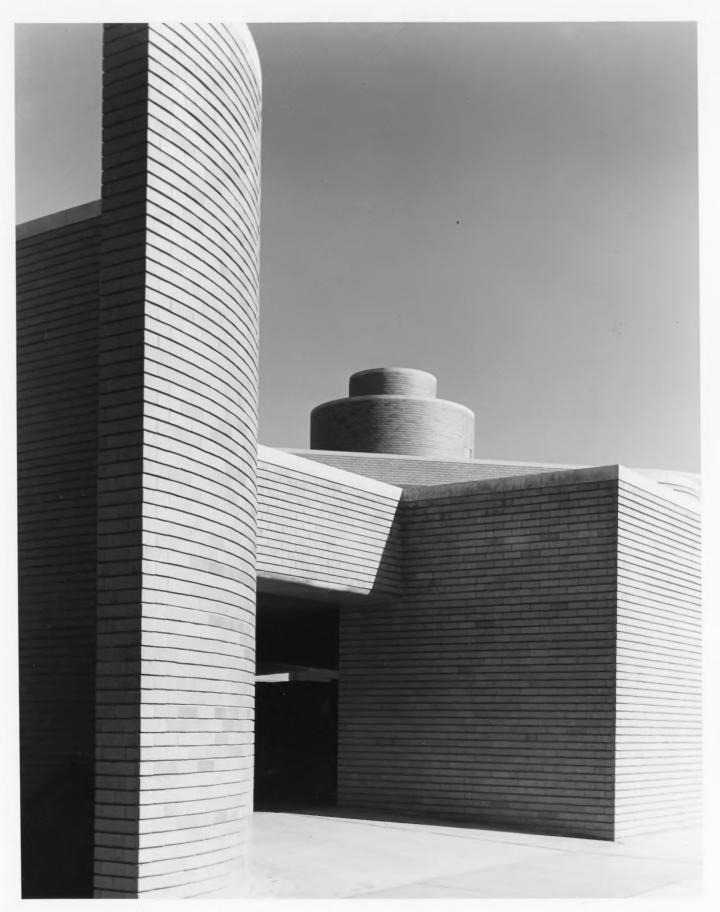

Interior of the main office room showing the columns and the translucent glass ceiling.