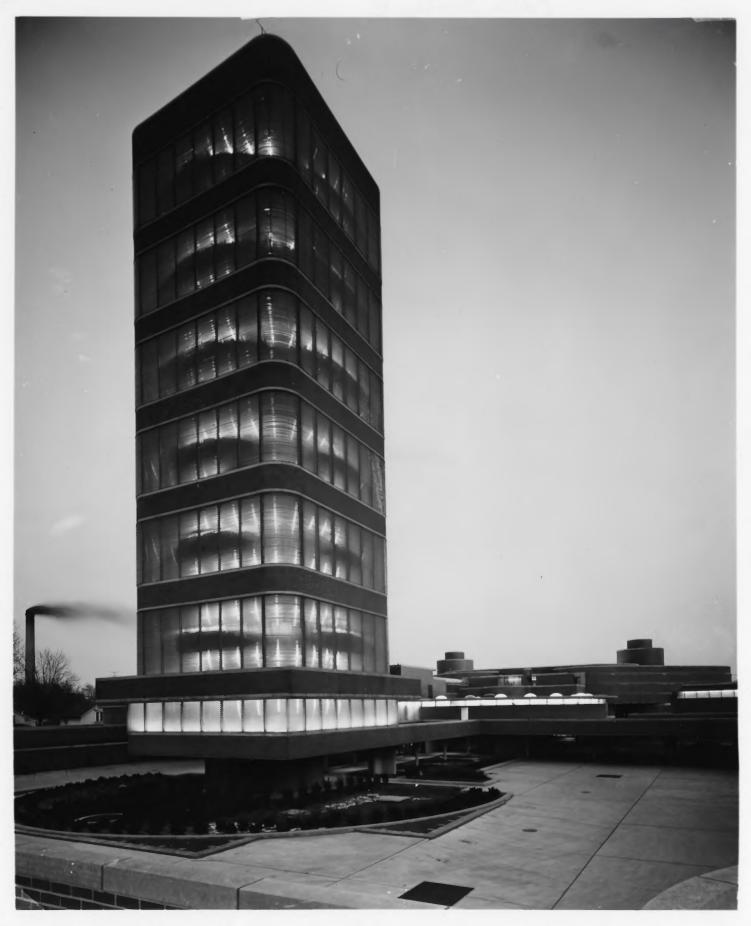

DESCRIBE VIEW, DIRECTION, ETC.

Birds-eye view of the entire complex, looking east-northeast.

RECEIVED

OCT 7 1974

NATIONAL REGISTE

GPO 932-009

Johnson Wax Administration Building and Research Tower Portage County Pacine Wisconsin