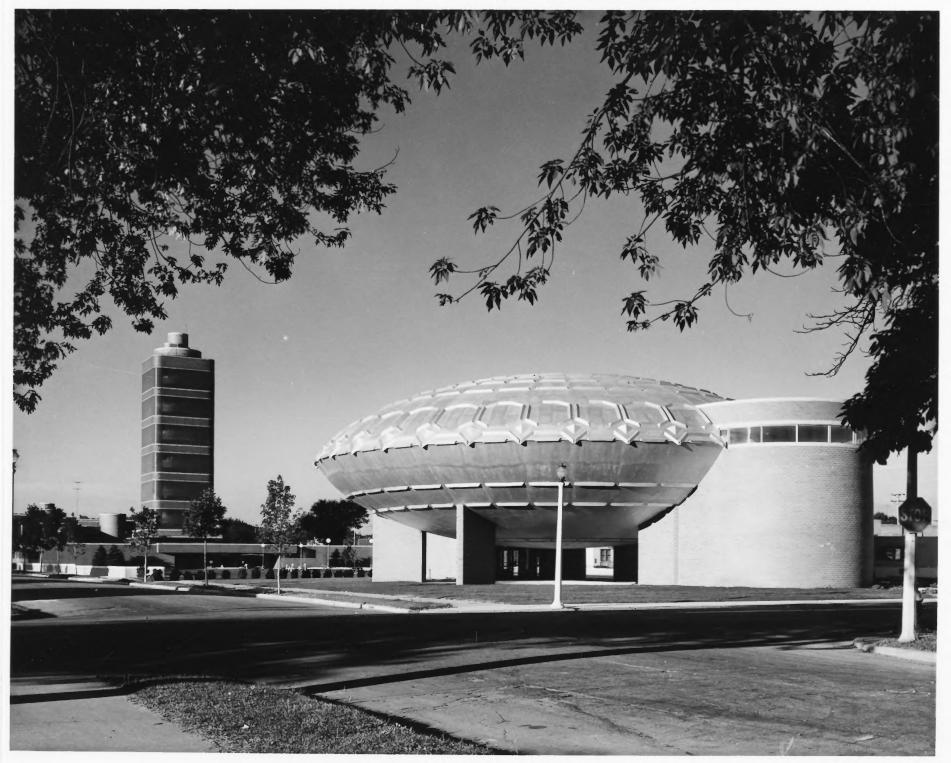

|                                                                                                 |                                             |
|                    |                                                                                                 |                                             |
| 3. PHOTO REFERENCE | DATE                                                                                            | NEGATIVE FILED AT                           |
| 3. PHOTO REFERENCE |                                                                                                 | NEGATIVE FILED AT State Historical Society  |

DESCRIBE VIEW, DIRECTION, ETC.

Birds-eye view of the entire complex, looking east-northeast.

RECEIVED

OCT 7 1974

NATIONAL REGISTE

GPO 932-009













Johnson Wax Administration Building and Research Tower Portage County Pacine Wisconsin















































FORM 10-301 A

## UNITED STATES DEPARTMENT OF THE INTERIOR NATIONAL PARK SERVICE

## NATIONAL REGISTER OF HISTORIC PLACES PROPERTY PHOTOGRAPH FORM

(Type all entries - attach to or enclose with photograph)

| 1. NAME                          |                             |                                |
|----------------------------------|-----------------------------|--------------------------------|
| COMMON                           | AND/OR HISTORIC             | NUMERIC CODE (Assigned by NPS) |
|                                  | S.C. Johnson and Son, Inc., |                                |
|                                  | Administrati