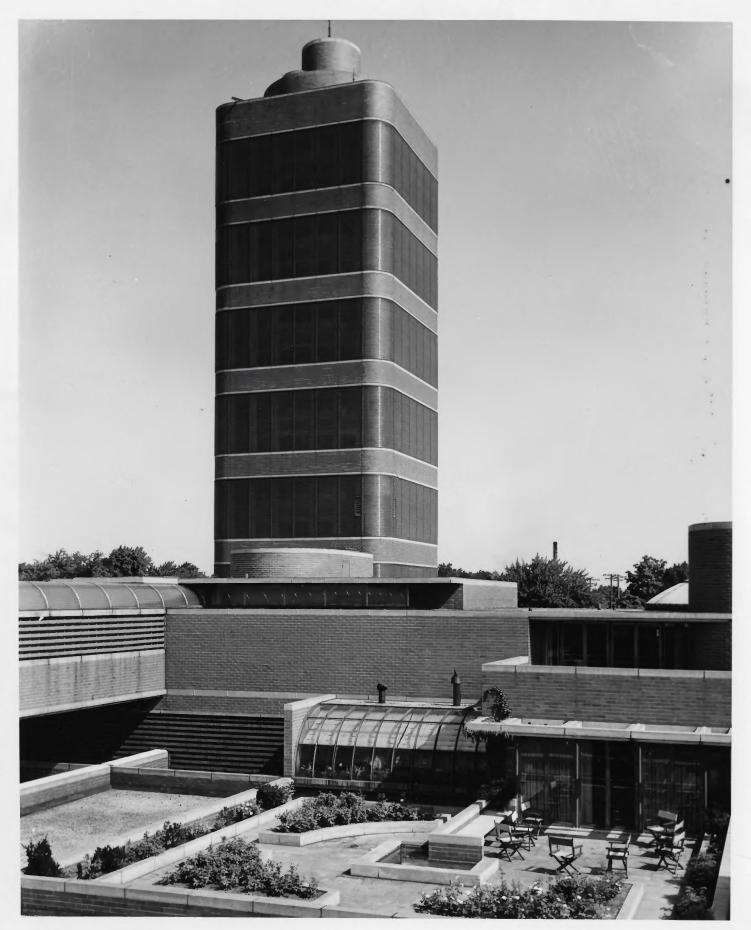

DESCRIBE VIEW, DIRECTION, ETC.

Birds-eye view of the entire complex, looking east-northeast.

RECEIVED

OCT 7 1974

NATIONAL REGISTE

GPO 932-009

Johnson Wax Administration Building and Research Tower Portage County Pacine Wisconsin