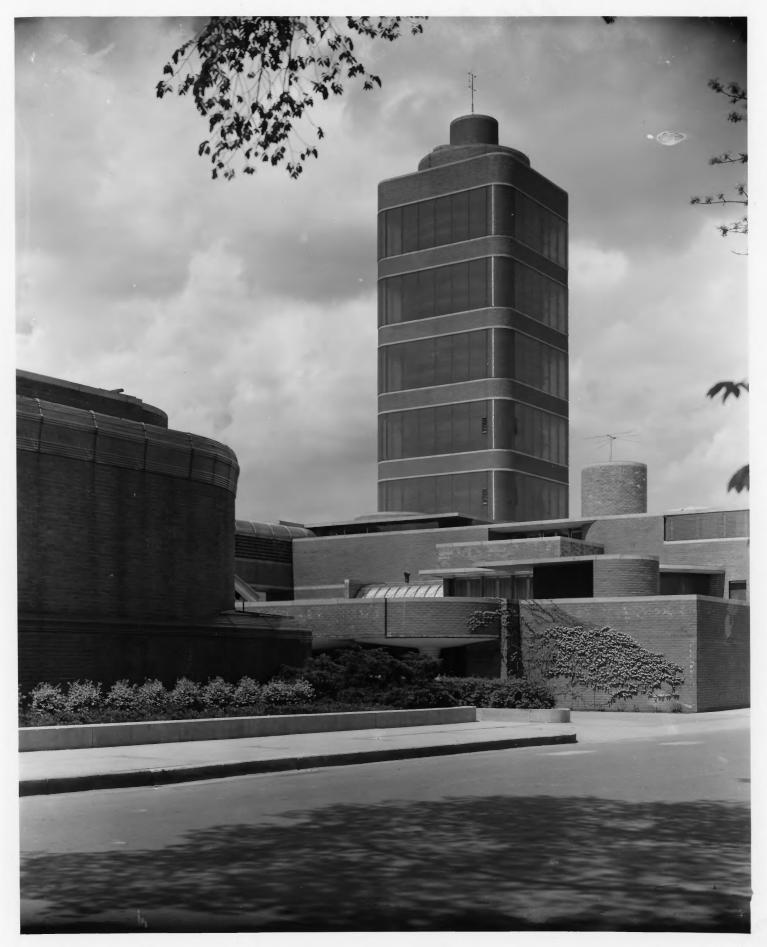

DESCRIBE VIEW, DIRECTION, ETC.

Birds-eye view of the entire complex, looking east-northeast.

RECEIVED

OCT 7 1974

NATIONAL REGISTE

GPO 932-009

Johnson Wax Administration Building and Research Tower Portage County Pacine Wisconsin