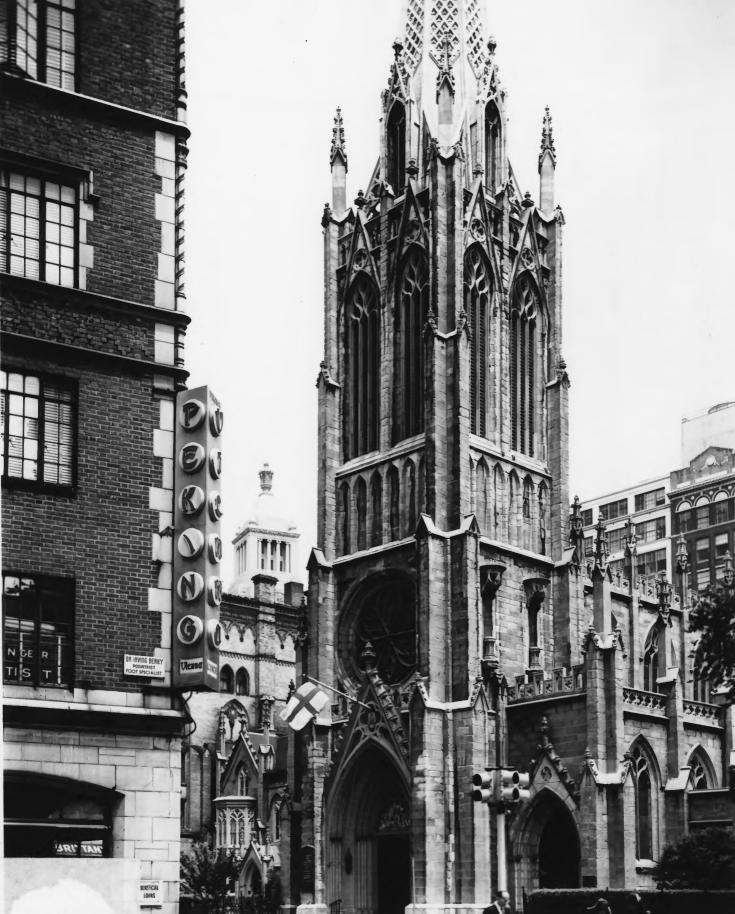

N.Y. Landmarks Commission Photo description: Side View

New York, New York
Photo credit: Sidney Bradford, NPS

Photo description: Side View

New York, New York Photo credit:

N.Y. Landmarks Commission Photo description: Side windows