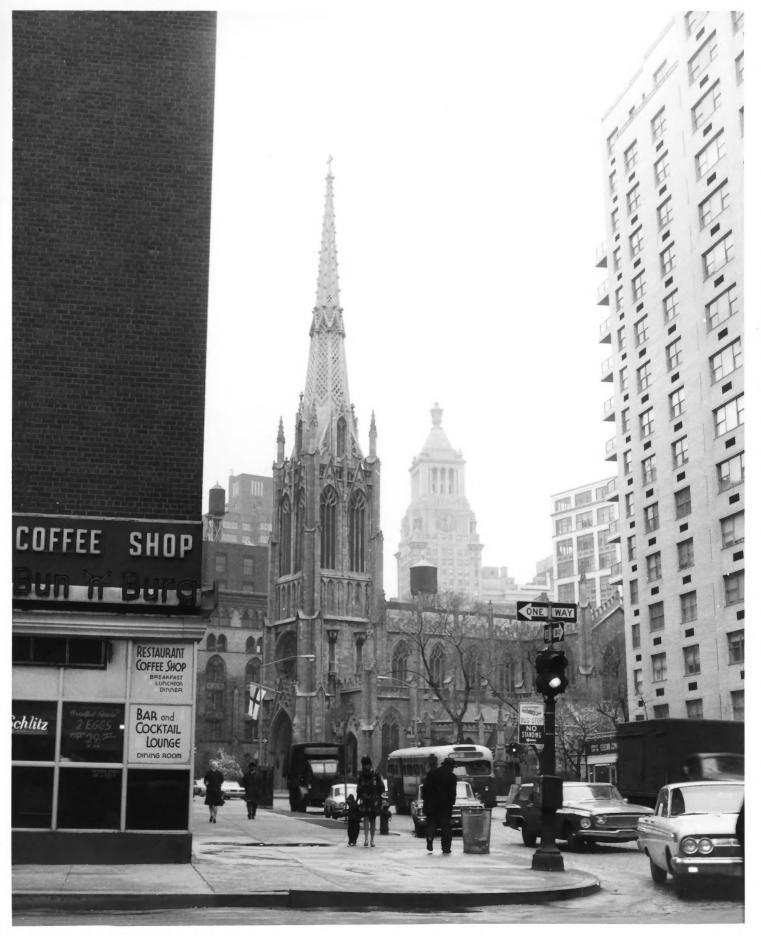

N.Y. Landmarks Commission Photo description: Side View

New York, New York
Photo credit: Sidney Bradford, NPS

Photo description: Side View

New York, New York Photo credit:

N.Y. Landmarks Commission Photo description: Side windows