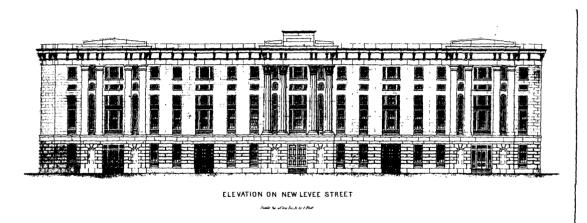

Architectural drawings published by the Secretary of the Treasury in 1857 correspond exactly to the present appearance of the exterior walls; the Quincy granite is extremely resistant to change. Except for the rounded corner at the acute intersection of Canal and North Peters Streets, the four elevations are similar. Centered in each is a slightly projecting, pedimented pavilion having four, fluted, engaged columns with open papyrus capitals, the only Egyptian element in the design. Near the ends of each facade are pavilions of minimal projection having flat pilasters and no pediment. The columns or pilasters of the pavilions rest on the smooth rusticated base which constitutes the ground story. There, semi-circular arched niches ornament the pavilions and the original decorative metal gates screen the cart ways. The continuous cast iron cornice has wide-spaced triglyphs below a band of dentils.