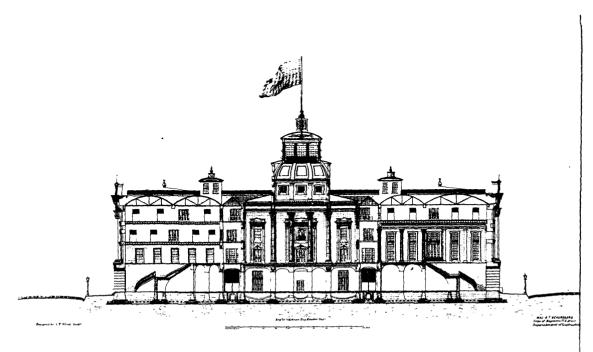

DESCRIBE THE PRESENT AND ORIGINAL (if known) PHYSICAL APPEARANCE

The United States Custom House fills a large trapezoidal block bounded by Canal, North Peters, Iberville and Decatur Streets. Begun in 1848, its massive, four-story walls were completed and temporarily roofed when construction was interrupted by the Civil War. When work was resumed the design was altered by the elimination of a central dome and the simplification of the roof and cornice which were completed in 1881.

Architectural drawings published by the Secretary of the Treasury in 1857 correspond exactly to the present appearance of the exterior walls; the Quincy granite is extremely resistant to change. Except for the rounded corner at the acute intersection of Canal and North Peters Streets, the four elevations are similar. Centered in each is a slightly projecting, pedimented pavilion having four, fluted, engaged columns with open papyrus capitals, the only Egyptian element in the design. Near the ends of each facade are pavilions of minimal projection having flat pilasters and no pediment. The columns or pilasters of the pavilions rest on the smooth rusticated base which constitutes the ground story. There, semi-circular arched niches ornament the pavilions and the original decorative metal gates screen the cart ways. The continuous cast iron cornice has wide-spaced triglyphs below a band of dentils.