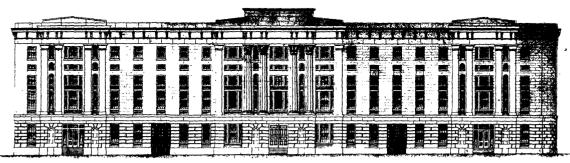

DESCRIBE THE PRESENT AND ORIGINAL (if known) PHYSICAL APPEARANCE

The United States Custom House fills a large trapezoidal block bounded by Canal, North Peters, Iberville and Decatur Streets. Begun in 1848, its massive, four-story walls were completed and temporarily roofed when construction was interrupted by the Civil War. When work was resumed the design was altered by the elimination of a central dome and the simplification of the roof and cornice which were completed in 1881.

Architectural drawings published by the Secretary of the Treasury in 1857 correspond exactly to the present appearance of the exterior walls; the Quincy granite is extremely resistant to change. Except for the rounded corner at the acute intersection of Canal and North Peters Streets, the four elevations are similar. Centered in each is a slightly projecting, pedimented pavilion having four, fluted, engaged columns with open papyrus capitals, the only Egyptian element in the design. Near the ends of each facade are pavilions of minimal projection having flat pilasters and no pediment. The columns or pilasters of the pavilions rest on the smooth rusticated base which constitutes the ground story. There, semi-circular arched niches ornament the pavilions and the original decorative metal gates screen the cart ways. The continuous cast iron cornice has wide-spaced triglyphs below a band of dentils.