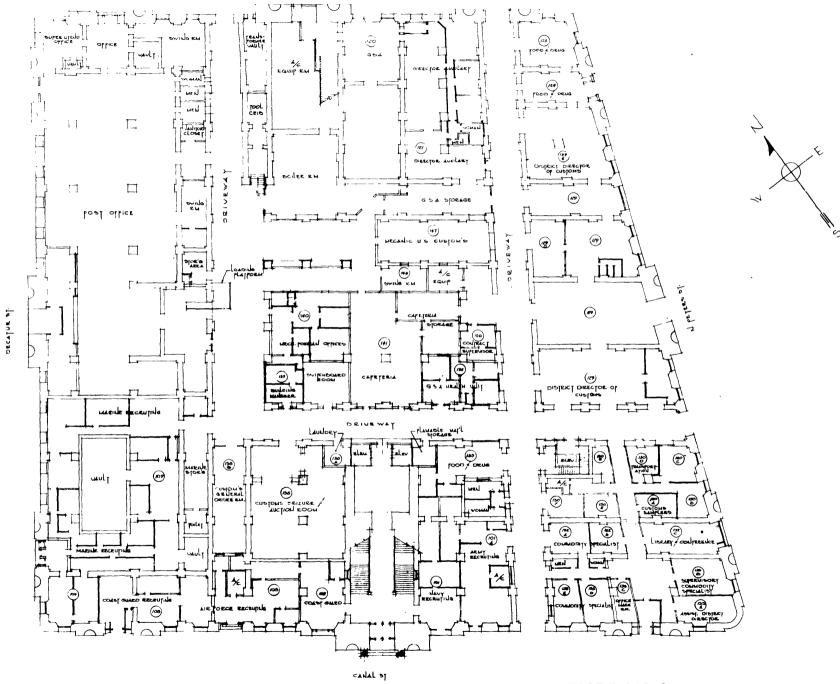

DESCRIBE THE PRESENT AND ORIGINAL (if known) PHYSICAL APPEARANCE

The United States Custom House fills a large trapezoidal block bounded by Canal, North Peters, Iberville and Decatur Streets. Begun in 1848, its massive, four-story walls were completed and temporarily roofed when construction was interrupted by the Civil War. When work was resumed the design was altered by the elimination of a central dome and the simplification of the roof and cornice which were completed in 1881.

FIRST FLOOR PLAN

THIRD FLOOR PLAN

MEW CUSTOM HOUSE AS NEW OHLEANS, L4 ELEVATION ON CANAL STREET.

NEW CUSTOM HOUSE & VEY ORLEANS, L4 SECTION PROMICANAL STREET to CUSTOM HOUSE STREET.