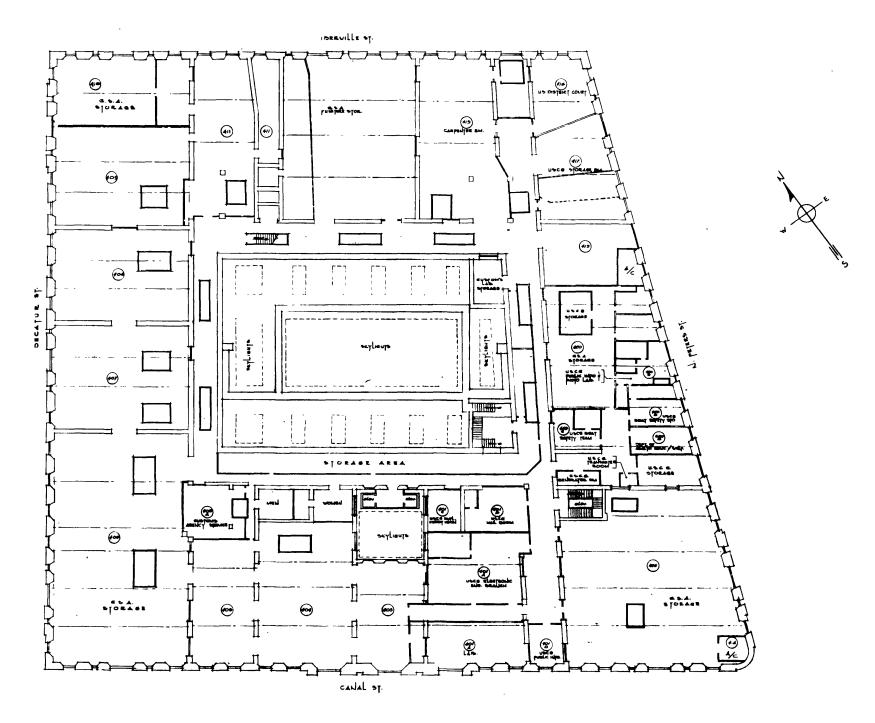

DESCRIBE THE PRESENT AND ORIGINAL (if known) PHYSICAL APPEARANCE

The United States Custom House fills a large trapezoidal block bounded by Canal, North Peters, Iberville and Decatur Streets. Begun in 1848, its massive, four-story walls were completed and temporarily roofed when construction was interrupted by the Civil War. When work was resumed the design was altered by the elimination of a central dome and the simplification of the roof and cornice which were completed in 1881.

FIRST FLOOR PLAN

THIRD FLOOR PLAN

MEW CUSTOM HOUSE AS NEW OHLEANS, L4 ELEVATION ON CANAL STREET.

NEW CUSTOM HOUSE & VEY ORLEANS, L4 SECTION PROMICANAL STREET to CUSTOM HOUSE STREET.