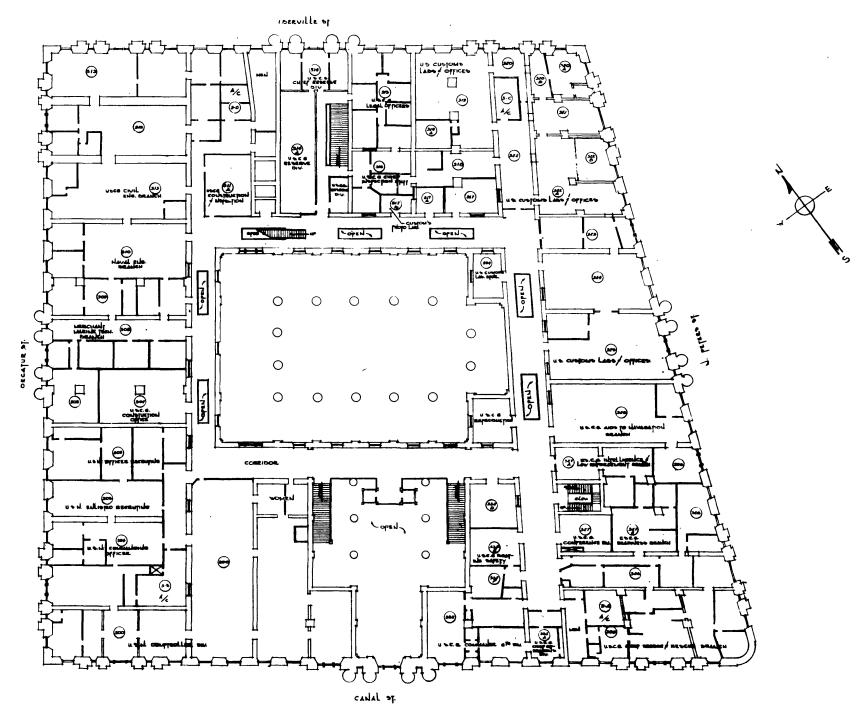

DESCRIBE THE PRESENT AND ORIGINAL (if known) PHYSICAL APPEARANCE

The United States Custom House fills a large trapezoidal block bounded by Canal, North Peters, Iberville and Decatur Streets. Begun in 1848, its massive, four-story walls were completed and temporarily roofed when construction was interrupted by the Civil War. When work was resumed the design was altered by the elimination of a central dome and the simplification of the roof and cornice which were completed in 1881.

FIRST FLOOR PLAN

THIRD FLOOR PLAN

MEW CUSTOM HOUSE AS NEW OHLEANS, L4 ELEVATION ON CANAL STREET.

NEW CUSTOM HOUSE & VEY ORLEANS, L4 SECTION PROMICANAL STREET to CUSTOM HOUSE STREET.