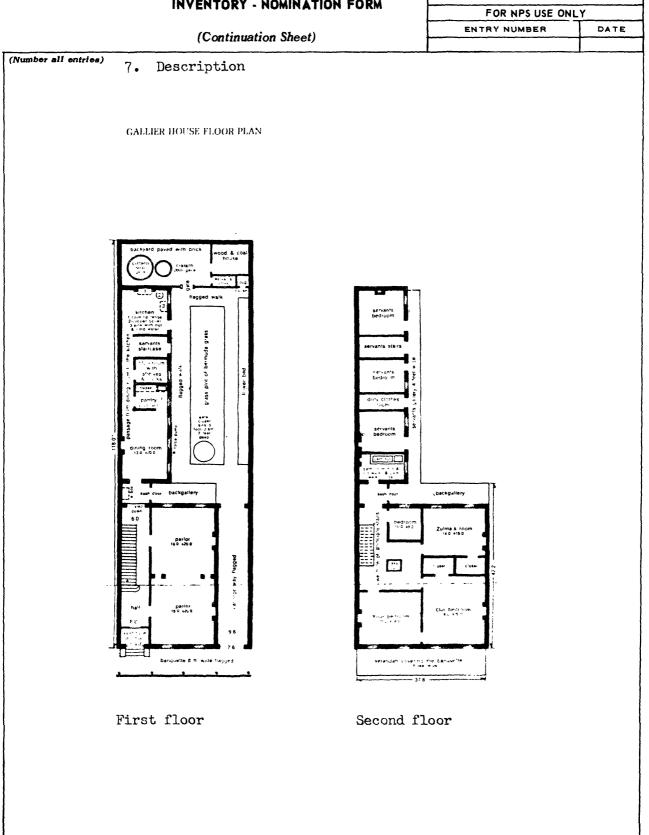

ct restoration in most areas. Also, the documentation of the period of James Gallier, Jr., is of value: original architectural drawings, an original manuscript plan, the "Benson Ledger" (showing the delivery of paints and wallpapers to the house in 1859-60), various old photographs and inventories of the successions of Gallier, his wife and children.

Measurements were made by Samuel Wilson, Jr., in 1957. The firm of Koch and Wilson restored the house in 1965-66 for the use of Mr. and Mrs. Richard W. Freeman, Jr. Since 1970 the same firm has been engaged in a museum restoration of the house for the Ella West Freeman Foundation.

| Form  | 10-300 a |
|-------|----------|
| (July | 1969)    |

NATIONAL REGISTER OF HISTORIC PLACES

Louisiana

COUNTY Orleans

**INVENTORY - NOMINATION FORM**