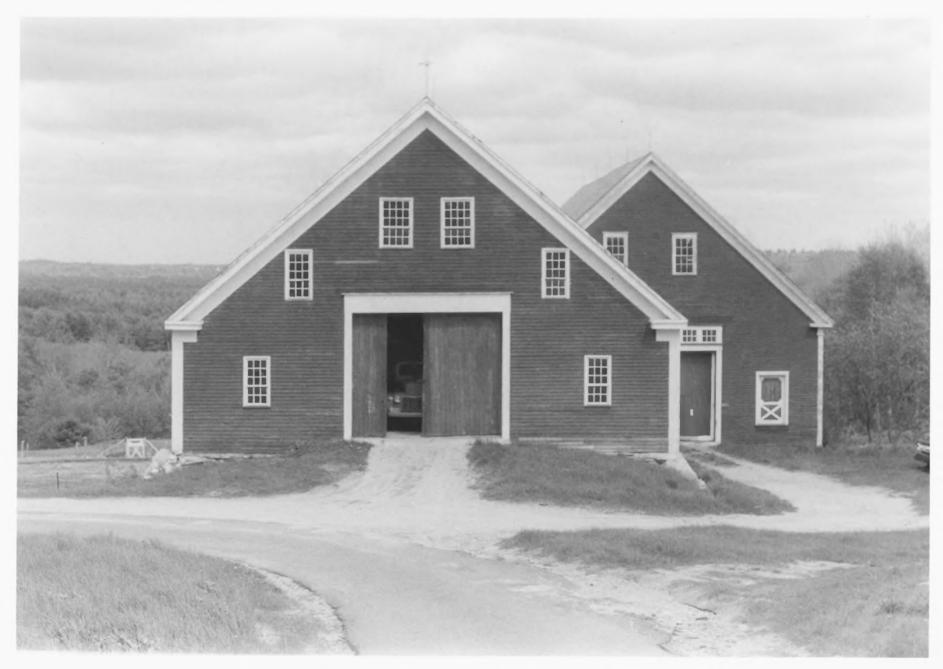

Shaker Village Sale, Draine Shaker Museum identias
Robert C. Post, 1973 Foreground - Horse Barn 1847 - Background Ox Barn 1847

UNITED STATES DEPARTMENT OF THE INTERIOR NATIONAL PARK SERVICE