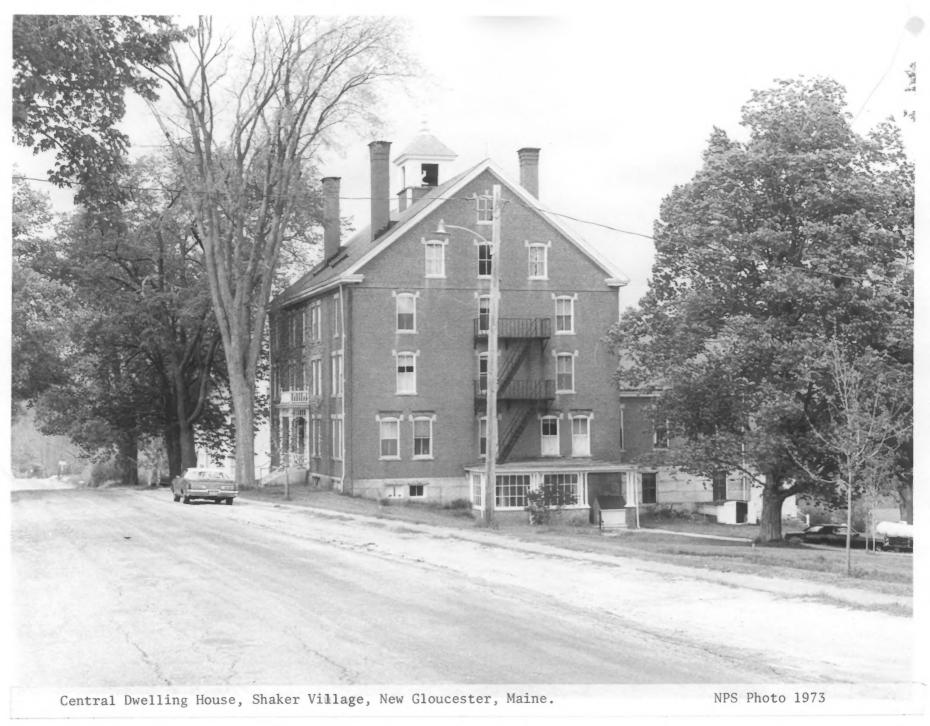

Central Dwelling House, Shaker Village, New Gloucester, Maine

NPS Photo 1973

Shops and outbuildings, Shaker Village, Sabbathday Lake, Maine

Photo courtesy of McKee