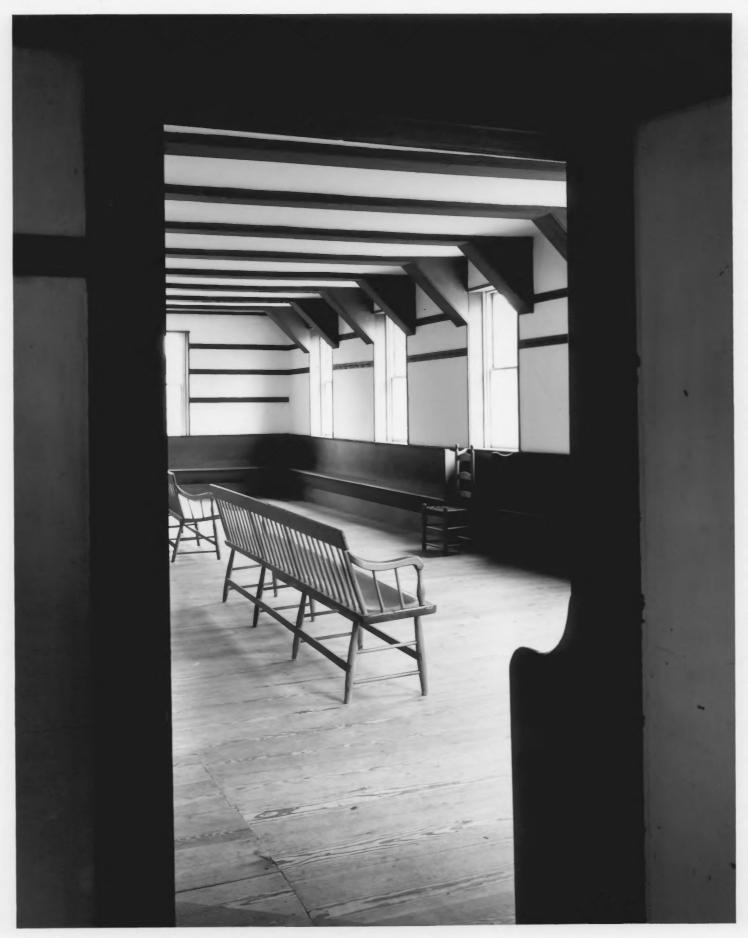

|            | UNITED STATES DEPARTMENT OF THE INTERIOR NATIONAL PARK SERVICE                                  | Maine Maine                      |  |  |
|------------|-------------------------------------------------------------------------------------------------|----------------------------------|--|--|
|            | NATIONAL REGISTER OF HISTORIC PLACES                                                            | COUNTY Cumberland &              |  |  |
|            | PROPERTY PHOTOGRAPH FORM                                                                        | Androscoggin FOR NPS USE ONLY    |  |  |
| S          | (Type all entries - attach to or enclose with photograph)                                       | ENTRY NUMBER DATE 69.12.181.69   |  |  |
| Z          | . NAME                                                                                          | 167.100 18.1000 12/5/69          |  |  |
| 0          | COMMON: Shaker Village                                                                          |                                  |  |  |
| -          | AND/OR HISTORIC: Church Family, United Society of Bel                                           | iovone                           |  |  |
| <b>⊢</b> 2 | LOCATION                                                                                        | TEAGLE                           |  |  |
| O D        | RFD#1, Poland Spring on Route 26                                                                |                                  |  |  |
| 2          | New Gloucester                                                                                  |                                  |  |  |
| LS         | STATE: CODE COUNTY:                                                                             | Cumberland Code 005              |  |  |
| Z 3.       | PHOTO REFERENCE                                                                                 | 00)                              |  |  |
| ш —        | PHOTO CREDIT: McKee  DATE OF PHOTO: September, 1969  NEGATIVE FILED AT:  RFD#1, Brunswick, Main | 2 1112                           |  |  |
| 4          | IDENTIFICATION /                                                                                | RECEIVE                          |  |  |
| S E        | 1794 Meeting House interior                                                                     | NUV 17 1969  NATIONAL OF REGISTE |  |  |
|            |                                                                                                 | 6/1/2111/3                       |  |  |