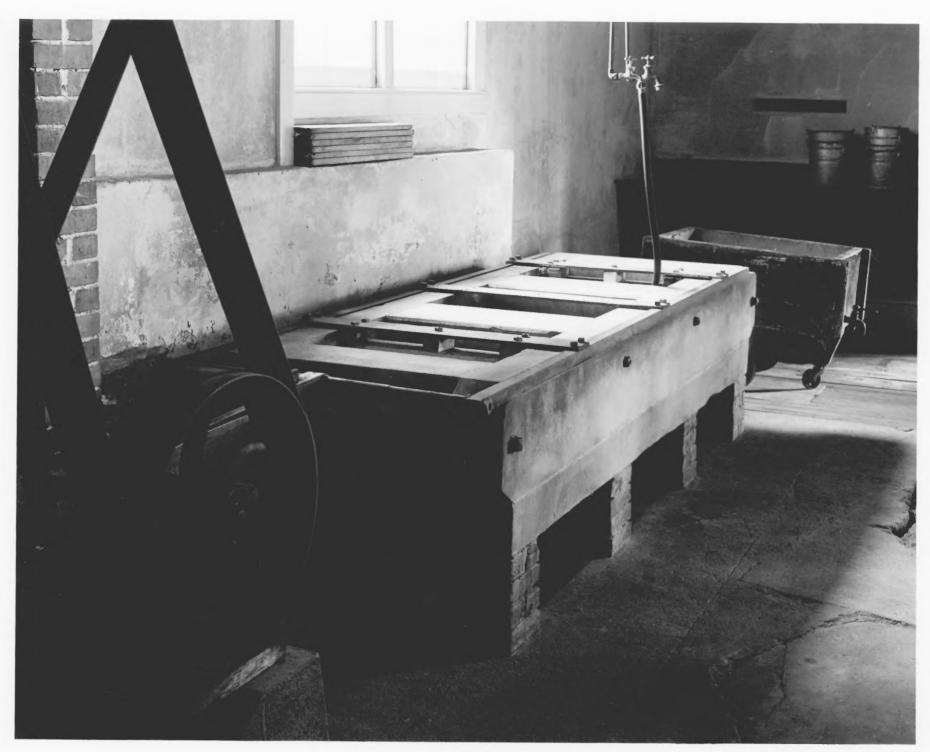

| PROPERTY BUOTOCO . BU                    |            | 2. 100   | Camber Land & And | TOPCORRITT |
|------------------------------------------|------------|----------|-------------------|------------|
| PROPERTY PHOTOGRAPH                      | FORM       | V        | FOR NPS USE O     | NLY        |
| (Type all entries - attach to or enclose | e with pho | opranh)  | ENTRY NUMBER      | DATE       |
| 1. NAME                                  | P          |          | 69.12.18:0015     | 12/3/69    |
|                                          |            |          |                   |            |
| соммом: Shaker Village                   |            |          |                   |            |
| AND/ORHISTORIC: Church Family, United    | Society    | of Bel:  | ievers            |            |
| 2. LOCATION                              |            |          |                   |            |
| STREET AND NUMBER:                       |            |          |                   |            |
| RFD#1, Poland Spring on Route 26         |            |          |                   |            |
| CITY OR TOWN:                            |            |          |                   |            |
| New Gloucester                           |            |          |                   |            |
| STATE:                                   | CODE       | COUNTY:  |                   |            |
| Maine                                    | 18         |          | perland           | OO5        |
| 3. PHOTO REFERENCE                       |            | Odin     | oor Land          | 005        |
| рното сведіт: McKee                      |            |          | 112/A             |            |
| DATE OF PHOTO: September, 1969           |            |          |                   |            |
| NEGATIVE FILED AT:                       |            |          | DECENTED          |            |
| RFD#1, Brunswick,                        | Maine      | -        | MELEN DEG         |            |
| 4 IDENTIFICATION                         | TIGITIE    |          | NUV 17 1969       |            |
|                                          |            |          | NO.               |            |
| Laundry machine (mid-19th centum         | ) a Chale  | قاسه سا  | L. NATION         | -          |
| Laundry machine (mid-19th century        | , a buak   | er Tuver | DECAB basement    | ū          |
| of 1821 laundry                          |            |          |                   |            |
| or .or . Tauriur y                       |            |          | Col Transfer      |            |