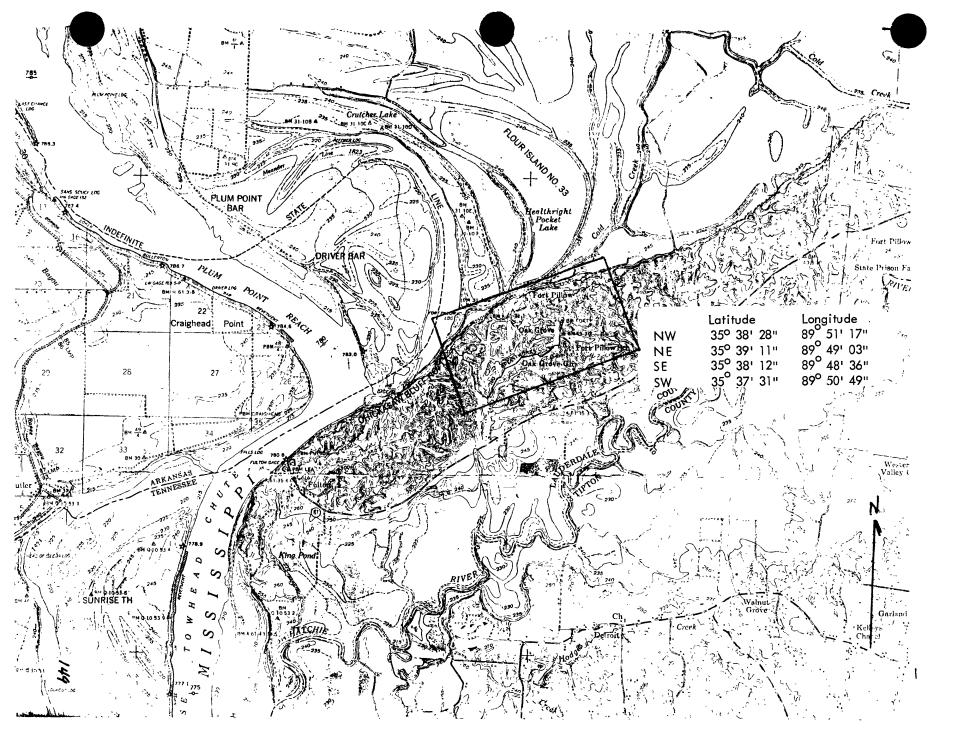

The information below was compiled by Peter S. LaPaglia for the Tennessee Historical Commission in their nomination of Fort Pillow to the National Register.

Fort Pillow, an earthen structure, was situated on a high clay bluff at the junction of Cold Creek and the Mississippi River. Three separate lines of defense formed Fort Pillow. The extreme outer work of the fort consisted of a strong line of fortifications about two miles in length. At its greatest convexity, this outer works was about six hundred yards from the river. It extended from the bank of Cold Creek above to the bluff of the river below. This line was slightly curved outward, to the east. There was a ditch in front with the earth thrown up on the inner edge of the excavation. Approximately halfway between this trench and the river, and immediately in front of the fort, a second line of defense was constructed along the crest of a commanding hill. This area covered about two acres of ground. The final and the strongest of all the fortifications was a small fort built just at the angle of junction of the river bluff with that of Cold Creek, extending in irregular semicircular outline from bluff to bluff.